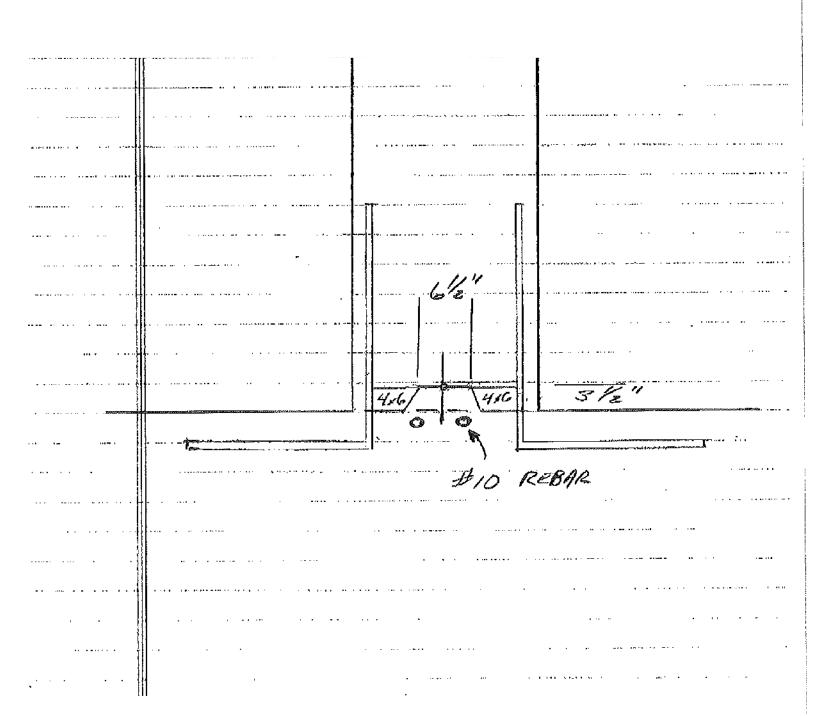

## REQUEST FOR INFORMATION

| Request for Information -                                                                                                     | 7            | ROUTING                   | DATE SENT                      |        | IA MA  | IL,<br>R FAX | DATE<br>RECEIVED   | VIA MAIL,<br>EMAIL OR FAX |   |   |
|-------------------------------------------------------------------------------------------------------------------------------|--------------|---------------------------|--------------------------------|--------|--------|--------------|--------------------|---------------------------|---|---|
|                                                                                                                               |              |                           |                                | M      | E      | F            |                    | M                         | E | F |
| OWNER: LFMSDD                                                                                                                 | <u>.</u>     | Contractor to<br>Engineer | 2/8/2011                       | 1      | X      | -            |                    |                           |   |   |
| PROJECT: HDTRWRF                                                                                                              |              | Engineer to<br>Contractor |                                |        |        |              |                    |                           |   |   |
| ENGINEER: GMS, Inc.                                                                                                           |              | Copy to<br>Owner          |                                |        |        |              |                    |                           |   |   |
| CONTRACTOR: Weaver General                                                                                                    | Constructio  | n Co.                     |                                |        |        |              |                    |                           |   |   |
| RFI TITLE: Curb Detail                                                                                                        |              |                           |                                |        |        |              |                    |                           |   |   |
| REFERENCE: Drawing 3/AB-4                                                                                                     |              |                           |                                |        |        |              |                    |                           |   |   |
| The following information                                                                                                     |              |                           | TOR'S REQUE                    |        |        |              |                    |                           |   |   |
| moves out of line at all, it will be difference with the proposed detail, the curb will be completely covered when the clean. | (essentially | the inverted key          | way) will be allov             | wed to | move   | in and       | out as anticipate  |                           | - |   |
| By: John Jacob                                                                                                                |              |                           | Date: 2/8/11                   |        |        |              |                    |                           |   |   |
| The following informati                                                                                                       | ion internre |                           | ER'S RESPONS ation is provided |        | scribe | d helov      | v or in the attach | ments                     |   |   |
| The lonewing informati                                                                                                        | on, interpre | tation, or oldinoc        | and to provided                | 30 000 | 201100 | G 5010V      | . or in the attach |                           |   | - |
|                                                                                                                               |              |                           |                                |        |        |              |                    |                           |   |   |
|                                                                                                                               |              |                           |                                |        |        |              |                    |                           |   |   |