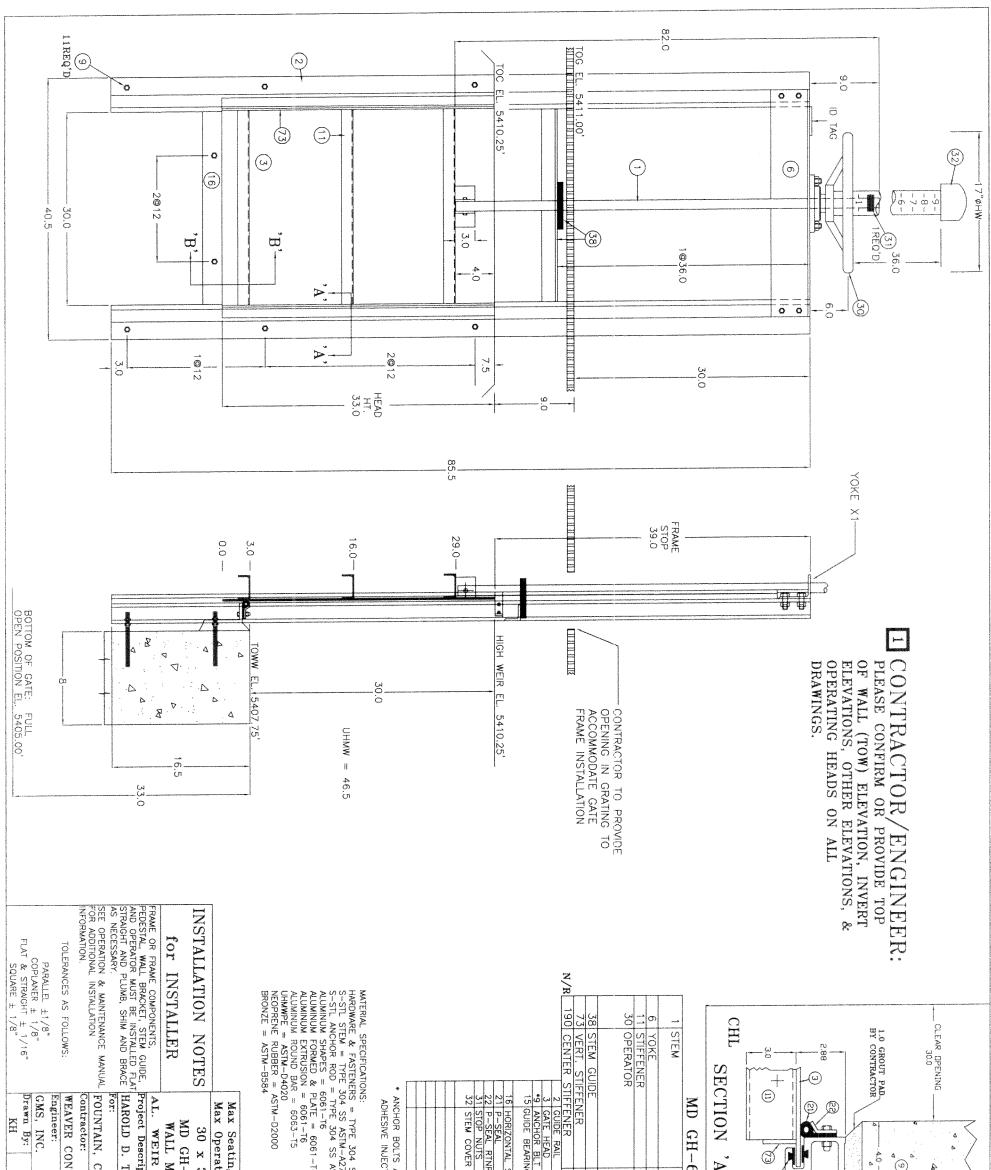

SUBJECT: Submittal Drawing G-27 - Weir Gate at AB Level Control Vault

SPEC SECTION: 11280 - Slide Gates

PREVIOUS SUBMISSION DATES:

DEVIATIONS FROM SPEC: \_\_\_\_ YES X NO

CONTRACTOR'S STAMP: This submittal has been reviewed by WCM and approved with respect to the means, methods, techniques, & safety precautions & programs incidental thereto. Weaver General Construction also warrants that this submittal complies with contracted documents and comprises on deviations thereto:

| FL = 20#          | ONSTRUCTION | PSON REGIONAL | ing Head = 3.0 FT<br>rating Head = 3.0 FT<br>c 30 GOLDEN<br>H-60 GOLDEN<br>MTD I-800-0<br>R GATE P.0. BOX 287 Bu<br>pription:   | THIS D<br>DESIGN<br>USED, USED, USED | S ARE DESIGNED FOR USE WITH<br>DECTION SYSTEM OR EQUAL INSTA<br>4 SS ASTM-F593 / F594<br>A276<br>S ASTM-A276 | A $A$                          |   |
|-------------------|-------------|---------------|---------------------------------------------------------------------------------------------------------------------------------|--------------------------------------------------------------------------------------------------------------------------------------------------------------------------------------------------------------------------------------------------------------------------------------------------------------------------------------------------------------------------------------------------------------------------------------------------------------------------------------------------------------------------------------------------------------------------------------------------------------------------------------------------------------------------------------------------------------------------------------------------------------------------------------------------------------------------------------------------------------------------------------------------------------------------------------------------------------------------------------------------------------------------------------------------------------------------------------------------------------------------------------------------------------------------------------------------------------------------------------------------------------------------------------------------------------------------------------------------------------------------------------------------------------------------------------------------------------------------------------------------------------------------------------------------------------------------------------------------------------------------------------------------------------------------------------------------------------------------------------------------------------------------------------------------------------------------------------------------------------------------------------------------------------------------------------------------------------------------------------------------------------------------------------------------------------------------------------------------------------------------------------|--------------------------------------------------------------------------------------------------------------|--------------------------------------------------------------------|---|
| Scale: Job No.: 0 |             | WRF Revision: | Max Unseating Head = 3.0 FT<br>Measured From GATE INVERT<br>N GATES<br>-338-6238<br>Burlington, WA 98233<br>Date Drawn: 01-17-1 | THE DICAT ALUMIN<br>THE BITUMASTIC 50,<br>APPLY IN FIELD 80,<br>IS THE PROPERTY<br>AND INFORMATION C<br>NATED, LOANED OR<br>NATED, LOANED OR<br>THE WRITTEN CON                                                                                                                                                                                                                                                                                                                                                                                                                                                                                                                                                                                                                                                                                                                                                                                                                                                                                                                                                                                                                                                                                                                                                                                                                                                                                                                                                                                                                                                                                                                                                                                                                                                                                                                                                                                                                                                                                                                                                                      | WITH HILTI HIT-RE 500-SD<br>INSTALLED IN DRY CONCRETE (ADHESIVE BY CONTRACTOR)                               | A<br>A<br>A<br>A<br>A<br>A<br>A<br>A<br>A<br>A<br>A<br>A<br>A<br>A | - |