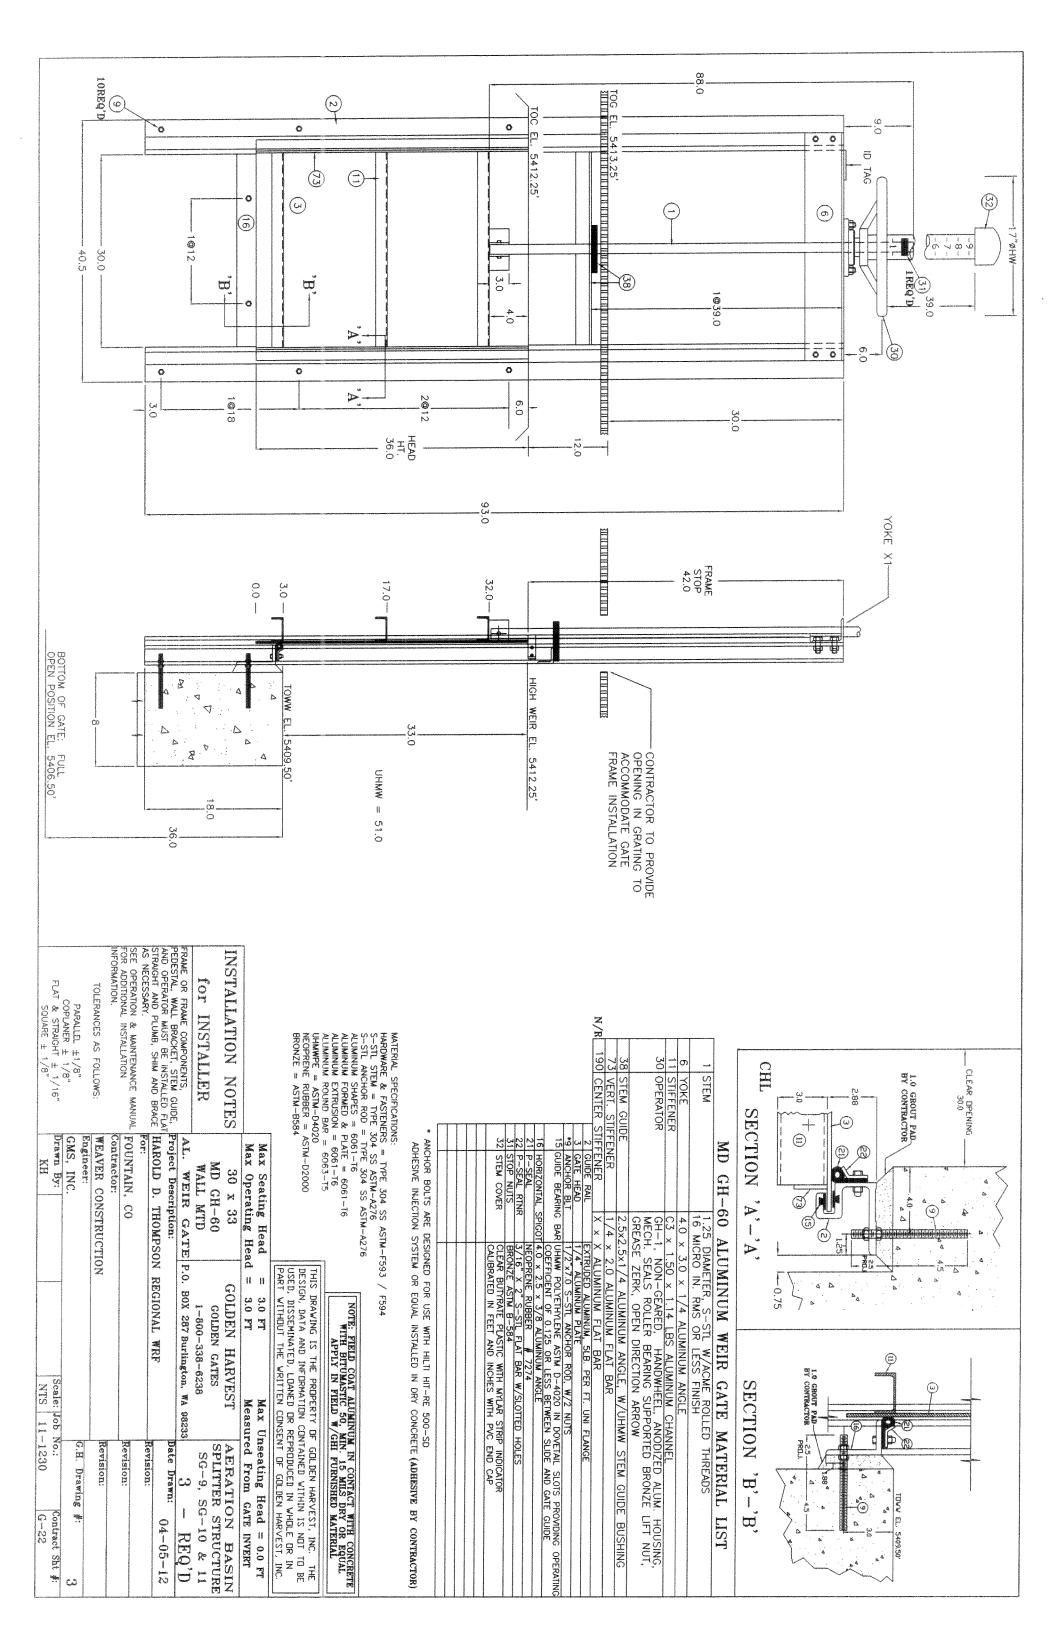

## LETTER OF TRANSMITTAL

GOLDEN HARVEST, INC.

"GOLDEN GATES"

11944 WESTAR LANE
BURLINGTON, WA 98233
360-757-4334
sherryd@goldenharvestinc.com
Goldenharvestinc.com

| TO: Weaver Construction Management, Inc.                 |                                |     |        | Management, Inc. | Submittal #4 Drawing 3, Add On Ga | tes |  |  |
|----------------------------------------------------------|--------------------------------|-----|--------|------------------|-----------------------------------|-----|--|--|
| 3679 South Huron Street, Ste. 404                        |                                |     |        |                  |                                   |     |  |  |
| Englewood, CO 80110                                      |                                |     |        |                  |                                   |     |  |  |
|                                                          |                                |     |        |                  |                                   |     |  |  |
| PHONE: 303-789-4111                                      |                                |     | 111    |                  | SENT VIA: john@weavercm.com       |     |  |  |
| JOB NAME: Harold D. Thompson Regional WRF / Fountain, CO |                                |     |        |                  |                                   |     |  |  |
| GH JOB NO.                                               |                                | D   | ATE    | CUSTOMER P.O.    | ATTENTION                         |     |  |  |
| 11-1230 0                                                |                                | 04- | -05-12 | LOI              | John Jacob                        |     |  |  |
| WE ARE SENDING YOU:                                      |                                |     |        |                  |                                   |     |  |  |
| COPIES                                                   | PAG                            | GES |        | DESCRIPTION      |                                   |     |  |  |
|                                                          |                                |     |        |                  |                                   |     |  |  |
| 1                                                        | 1-1 Aluminum Weir Gate Drawing |     |        |                  |                                   |     |  |  |
|                                                          |                                |     |        |                  |                                   |     |  |  |
|                                                          |                                |     |        |                  |                                   |     |  |  |
|                                                          |                                |     |        |                  |                                   |     |  |  |
|                                                          |                                |     |        |                  |                                   |     |  |  |
|                                                          |                                |     |        |                  |                                   |     |  |  |
|                                                          |                                |     |        |                  |                                   |     |  |  |
|                                                          |                                |     |        |                  |                                   |     |  |  |
|                                                          |                                |     |        |                  |                                   |     |  |  |
|                                                          |                                |     |        |                  |                                   |     |  |  |
|                                                          |                                |     |        |                  |                                   |     |  |  |
| REMARKS:                                                 |                                |     |        |                  |                                   |     |  |  |