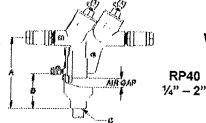

### Model RP40/ RP40N/ RP40Z **REDUCED PRESSURE PRINCIPLE** BACKFLOW PREVENTER

| Job Name:     | Contractor:            |                                       |
|---------------|------------------------|---------------------------------------|
| Job Location: | P.O. Number:           |                                       |
| Engineer:     | Representative:        | · · · · · · · · · · · · · · · · · · · |
| Tag:          | Wholesale Distributor: |                                       |

#### SPECIFICATIONS

The Apollo<sup>®</sup> Model RP40, RP40N and RP40Z Reduced Pressure Principle Backflow Preventers shall prevent contamination of the potable water supply due to backsiphonage or backpressure from substances that are health or non-health hazards. The assembly shall be manufactured in America. The bronze body shall be configured with individually-accessible top-access check valves including topmounted test cocks. The relief valve shall be bottom-centered with a separate access cover. The replaceable seat rings shall be glass-filled Noryl<sup>®</sup> and the reversible seat discs shall be silicone rubber. The Apollo<sup>®</sup> domestic shut-off ball valves shall have stainless steel handles. The pressure drop across the assembly shall be documented by USC's FCCC&HR approval curves.

### DIMENSIONS (in.) - WEIGHTS (lbs.)

| Size                   | 1/4''  | 3/8"     | 1/2"     | 3/4"   | 1"       | 1 1/4"  | 1 1/2" | 2"      |
|------------------------|--------|----------|----------|--------|----------|---------|--------|---------|
| Α                      | 5 3/4  | 5 3/4    | 5 3/4    | 8      | 8        | 11      | 11     | 11      |
| B*                     | 10 1/4 | 10 1/4   | 10 1/4   | 13 3/4 | 15 3/8   | 17 1/2  | 19 1/2 | 21 1/2  |
| B* (w/ union end bv's) | 11 3/4 | 11 3/4   | 11 3/4   | 15 7/8 | 17 3/8   | 21 1/2  | 23     | 25 3/8  |
| C*                     | 13     | 13 13/16 | 13 13/16 | 18 1/2 | 21       | 23 9/16 | 26 3/8 | 29 9/16 |
| C* (w/ union end bv's) | 14 1/2 | 15 1/4   | 15 1/4   | 20 5/8 | 23       | 27 5/8  | 30     | 33 3/8  |
| D*                     | n/a    | n/a      | n/a      | 10 1/2 | 10 11/16 | 14 3/16 | 15 1/8 | 15 3/4  |
| E*                     | n/a    | n/a      | n/a      | 13 7/8 | 15 1/8   | 19      | 20 3/4 | 22 1/8  |
| <b>F</b> *             | 6 7/8  | 6 7/8    | 6 7/8    | 9 3/4  | 9 3/4    | 12 5/8  | 12 5/8 | 12 5/8  |
| G                      | 3 3/4  | 3 3/4    | 3 3/4    | 5 1/8  | 5 1/8    | 7 1/8   | 7 1/8  | 7 1/8   |
| H*                     | n/a    | n/a      | n/a      | 4 1/8  | 5 3/16   | 6       | 6 5/8  | 7 5/8   |
| I                      | 2 5/8  | 2 5/8    | 2 5/8    | 4 1/16 | 4 1/16   | 5 3/8   | 5 3/8  | 5 3/8   |

\*Dimensions shown are for reference only.

Standard

.

.

Standard (with union-end ball valves)

Conbraco Industries, Inc. 701 Matthews Mint Hill Rd. Matthews NC 28105 USA; www.apollovalves.com; 704-841-6000

"Z" Flow