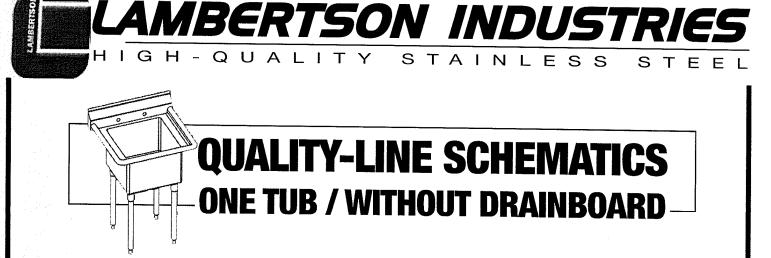

# QUALITY-LINE SINKS ONE TUB

### SPECIFICATIONS:

**TOPS**— 16-gauge, type 304 stainless steel, with integrally formed backsplash and sanitary roll on three sides. Backsplashes are pre-punched for required faucet holes. Drainboards are corrugated die-stamped (CDZ<sup>™</sup> Corrugated Dry Zone) and pitched toward the sink. All joints are seam welded and all visible welds are ground smoothed and polished.

**TUBS**— 16-gauge, type 304 stainless steel with 3-1/2" die-stamped center drain openings. All vertical and horizontal corners minimal 5/8" radius cove. Tubs are integrally welded on tops.

**LEGS**— Removable 1-5/8" O.D. galvanized iron tubing legs with welded gussets and adjustable sanitary

bullet-type feet, Stainless steel legs and adjustable sanitary bullet-type feet available upon request. MECHANICAL:

- Water supply is 1/2" IPS Hot and Cold.
- Faucet holes are on standard 8" centers.
- Faucet height is 36-1/2" from floor.

• Waste drains are 1-1/2" IPS. Stainless Steel. 3-1/2" Basket drains are included.

• All dimensions are typical TOL ± .500

### **FEATURES:**

- New CDZ<sup>™</sup> Corrugated Dry Zone
- All one-piece welded construction
- Radius die-stamped tub bottom for better drainage
- All drainboards have integral backsplashes
- Gussets located on sink and tubs for greater support
- Turned up backsplash
- Tubs with a depth of 14", 16" and 18" are available upon request