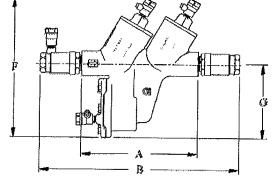

#### SPECIFICATIONS

The Apollo<sup>®</sup> Model RP40, RP40N and RP40Z Reduced Pressure Principle Backflow Preventers shall prevent contamination of the potable water supply due to backsiphonage or backpressure from substances that are health or non-health hazards. The assembly shall be manufactured in America. The bronze body shall be configured with individually-accessible top-access check valves including topmounted test cocks. The relief valve shall be bottom-centered with a separate access cover. The replaceable seat rings shall be glass-filled Noryl<sup>®</sup> and the reversible seat discs shall be silicone rubber. The Apollo<sup>®</sup> domestic shut-off ball valves shall have stainless steel handles. The pressure drop across the assembly shall be documented by USC's FCCC&HR approval curves.

### DIMENSIONS (in.) - WEIGHTS (lbs.)

| Size                   | 1/4''  | 3/8"     | 1/2"     | 3/4"   | 1"       | 1 1/4"  | 1 1/2" | 2"      |
|------------------------|--------|----------|----------|--------|----------|---------|--------|---------|
| Α                      | 5 3/4  | 5 3/4    | 5 3/4    | 8      | 8        | 11      | 11     | 11      |
| B*                     | 10 1/4 | 10 1/4   | 10 1/4   | 13 3/4 | 15 3/8   | 17 1/2  | 19 1/2 | 21 1/2  |
| B* (w/ union end bv's) | 11 3/4 | 11 3/4   | 11 3/4   | 15 7/8 | 17 3/8   | 21 1/2  | 23     | 25 3/8  |
| C*                     | 13     | 13 13/16 | 13 13/16 | 18 1/2 | 21       | 23 9/16 | 26 3/8 | 29 9/16 |
| C* (w/ union end bv's) | 14 1/2 | 15 1/4   | 15 1/4   | 20 5/8 | 23       | 27 5/8  | 30     | 33 3/8  |
| D*                     | n/a    | n/a      | n/a      | 10 1/2 | 10 11/16 | 14 3/16 | 15 1/8 | 15 3/4  |
| E*                     | n/a    | n/a      | n/a      | 13 7/8 | 15 1/8   | 19      | 20 3/4 | 22 1/8  |
| <b>F</b> *             | 6 7/8  | 6 7/8    | 6 7/8    | 9 3/4  | 9 3/4    | 12 5/8  | 12 5/8 | 12 5/8  |
| G                      | 3 3/4  | 3 3/4    | 3 3/4    | 5 1/8  | 5 1/8    | 7 1/8   | 7 1/8  | 7 1/8   |
| H*                     | n/a    | n/a      | n/a      | 4 1/8  | 5 3/16   | 6       | 6 5/8  | 7 5/8   |
| I                      | 2 5/8  | 2 5/8    | 2 5/8    | 4 1/16 | 4 1/16   | 5 3/8   | 5 3/8  | 5 3/8   |