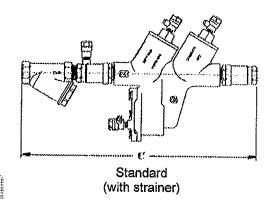

#### SPECIFICATIONS

The Apollo<sup>®</sup> Model RP40, RP40N and RP40Z Reduced Pressure Principle Backflow Preventers shall prevent contamination of the potable water supply due to backsiphonage or backpressure from substances that are health or non-health hazards. The assembly shall be manufactured in America. The bronze body shall be configured with individually-accessible top-access check valves including topmounted test cocks. The relief valve shall be bottom-centered with a separate access cover. The replaceable seat rings shall be glass-filled Noryl<sup>®</sup> and the reversible seat discs shall be silicone rubber. The Apollo<sup>®</sup> domestic shut-off ball valves shall have stainless steel handles. The pressure drop across the assembly shall be documented by USC's FCCC&HR approval curves.

### DIMENSIONS (in.) - WEIGHTS (lbs.)

| Size                   | 1/4''  | 3/8"     | 1/2"     | 3/4"   | 1"       | 1 1/4"  | 1 1/2" | 2"      |
|------------------------|--------|----------|----------|--------|----------|---------|--------|---------|
| Α                      | 5 3/4  | 5 3/4    | 5 3/4    | 8      | 8        | 11      | 11     | 11      |
| B*                     | 10 1/4 | 10 1/4   | 10 1/4   | 13 3/4 | 15 3/8   | 17 1/2  | 19 1/2 | 21 1/2  |
| B* (w/ union end bv's) | 11 3/4 | 11 3/4   | 11 3/4   | 15 7/8 | 17 3/8   | 21 1/2  | 23     | 25 3/8  |
| C*                     | 13     | 13 13/16 | 13 13/16 | 18 1/2 | 21       | 23 9/16 | 26 3/8 | 29 9/16 |
| C* (w/ union end bv's) | 14 1/2 | 15 1/4   | 15 1/4   | 20 5/8 | 23       | 27 5/8  | 30     | 33 3/8  |
| D*                     | n/a    | n/a      | n/a      | 10 1/2 | 10 11/16 | 14 3/16 | 15 1/8 | 15 3/4  |
| E*                     | n/a    | n/a      | n/a      | 13 7/8 | 15 1/8   | 19      | 20 3/4 | 22 1/8  |
| <b>F</b> *             | 6 7/8  | 6 7/8    | 6 7/8    | 9 3/4  | 9 3/4    | 12 5/8  | 12 5/8 | 12 5/8  |
| G                      | 3 3/4  | 3 3/4    | 3 3/4    | 5 1/8  | 5 1/8    | 7 1/8   | 7 1/8  | 7 1/8   |
| H*                     | n/a    | n/a      | n/a      | 4 1/8  | 5 3/16   | 6       | 6 5/8  | 7 5/8   |
| I                      | 2 5/8  | 2 5/8    | 2 5/8    | 4 1/16 | 4 1/16   | 5 3/8   | 5 3/8  | 5 3/8   |

\*Dimensions shown are for reference only.

Standard

.

.

Standard (with union-end ball valves)

Conbraco Industries, Inc. 701 Matthews Mint Hill Rd. Matthews NC 28105 USA; www.apollovalves.com; 704-841-6000

"Z" Flow