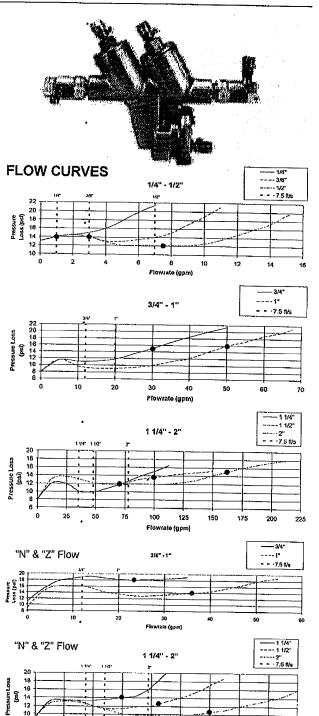

#### PERFORMANCE RATING

Maximum Working Pressure 175 psi Hydrostatic Test Pressure 350 psi Temperature Range 33 °F - 180 °F

80

Flowrate (gpm)

100

120

140

160

### DIMENSIONS (in.) - WEIGHTS (lbs.)

| Size                   | 1/4''  | 3/8"     | 1/2"     | 3/4"   | 1"       | 1 1/4"  | 1 1/2" | 2"      |
|------------------------|--------|----------|----------|--------|----------|---------|--------|---------|
| Α                      | 5 3/4  | 5 3/4    | 5 3/4    | 8      | 8        | 11      | 11     | 11      |
| B*                     | 10 1/4 | 10 1/4   | 10 1/4   | 13 3/4 | 15 3/8   | 17 1/2  | 19 1/2 | 21 1/2  |
| B* (w/ union end bv's) | 11 3/4 | 11 3/4   | 11 3/4   | 15 7/8 | 17 3/8   | 21 1/2  | 23     | 25 3/8  |
| C*                     | 13     | 13 13/16 | 13 13/16 | 18 1/2 | 21       | 23 9/16 | 26 3/8 | 29 9/16 |
| C* (w/ union end bv's) | 14 1/2 | 15 1/4   | 15 1/4   | 20 5/8 | 23       | 27 5/8  | 30     | 33 3/8  |
| D*                     | n/a    | n/a      | n/a      | 10 1/2 | 10 11/16 | 14 3/16 | 15 1/8 | 15 3/4  |
| E*                     | n/a    | n/a      | n/a      | 13 7/8 | 15 1/8   | 19      | 20 3/4 | 22 1/8  |
| <b>F</b> *             | 6 7/8  | 6 7/8    | 6 7/8    | 9 3/4  | 9 3/4    | 12 5/8  | 12 5/8 | 12 5/8  |
| G                      | 3 3/4  | 3 3/4    | 3 3/4    | 5 1/8  | 5 1/8    | 7 1/8   | 7 1/8  | 7 1/8   |
| H*                     | n/a    | n/a      | n/a      | 4 1/8  | 5 3/16   | 6       | 6 5/8  | 7 5/8   |
| I                      | 2 5/8  | 2 5/8    | 2 5/8    | 4 1/16 | 4 1/16   | 5 3/8   | 5 3/8  | 5 3/8   |

\*Dimensions shown are for reference only.

Standard

.

.

Standard (with union-end ball valves)

Conbraco Industries, Inc. 701 Matthews Mint Hill Rd. Matthews NC 28105 USA; www.apollovalves.com; 704-841-6000

"Z" Flow