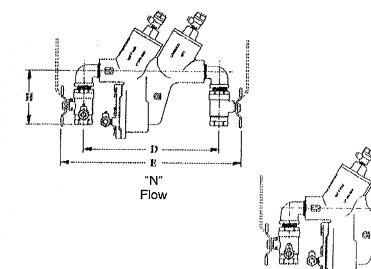

### DIMENSIONS (in.) - WEIGHTS (lbs.)

| Size                   | 1/4''  | 3/8"     | 1/2"     | 3/4"   | 1"       | 1 1/4"  | 1 1/2" | 2"      |
|------------------------|--------|----------|----------|--------|----------|---------|--------|---------|
| Α                      | 5 3/4  | 5 3/4    | 5 3/4    | 8      | 8        | 11      | 11     | 11      |
| B*                     | 10 1/4 | 10 1/4   | 10 1/4   | 13 3/4 | 15 3/8   | 17 1/2  | 19 1/2 | 21 1/2  |
| B* (w/ union end bv's) | 11 3/4 | 11 3/4   | 11 3/4   | 15 7/8 | 17 3/8   | 21 1/2  | 23     | 25 3/8  |
| C*                     | 13     | 13 13/16 | 13 13/16 | 18 1/2 | 21       | 23 9/16 | 26 3/8 | 29 9/16 |
| C* (w/ union end bv's) | 14 1/2 | 15 1/4   | 15 1/4   | 20 5/8 | 23       | 27 5/8  | 30     | 33 3/8  |
| D*                     | n/a    | n/a      | n/a      | 10 1/2 | 10 11/16 | 14 3/16 | 15 1/8 | 15 3/4  |
| E*                     | n/a    | n/a      | n/a      | 13 7/8 | 15 1/8   | 19      | 20 3/4 | 22 1/8  |
| <b>F</b> *             | 6 7/8  | 6 7/8    | 6 7/8    | 9 3/4  | 9 3/4    | 12 5/8  | 12 5/8 | 12 5/8  |
| G                      | 3 3/4  | 3 3/4    | 3 3/4    | 5 1/8  | 5 1/8    | 7 1/8   | 7 1/8  | 7 1/8   |
| H*                     | n/a    | n/a      | n/a      | 4 1/8  | 5 3/16   | 6       | 6 5/8  | 7 5/8   |
| I                      | 2 5/8  | 2 5/8    | 2 5/8    | 4 1/16 | 4 1/16   | 5 3/8   | 5 3/8  | 5 3/8   |

\*Dimensions shown are for reference only.

Standard

.

.

Standard (with union-end ball valves)

Conbraco Industries, Inc. 701 Matthews Mint Hill Rd. Matthews NC 28105 USA; www.apollovalves.com; 704-841-6000

"Z" Flow