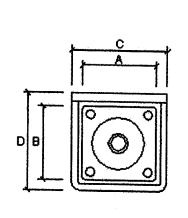

### SPECIFICATIONS:

**TOPS**— 16-gauge, type 304 stainless steel, with integrally formed backsplash and sanitary roll on three sides. Backsplashes are pre-punched for required faucet holes. Drainboards are corrugated die-stamped (CDZ<sup>™</sup> Corrugated Dry Zone) and pitched toward the sink. All joints are seam welded and all visible welds are ground smoothed and polished.

**TUBS**— 16-gauge, type 304 stainless steel with 3-1/2" die-stamped center drain openings. All vertical and horizontal corners minimal 5/8" radius cove. Tubs are integrally welded on tops.

**LEGS**— Removable 1-5/8" O.D. galvanized iron tubing legs with welded gussets and adjustable sanitary

bullet-type feet, Stainless steel legs and adjustable sanitary bullet-type feet available upon request. MECHANICAL:

- Water supply is 1/2" IPS Hot and Cold.
- Faucet holes are on standard 8" centers.
- Faucet height is 36-1/2" from floor.

• Waste drains are 1-1/2" IPS. Stainless Steel. 3-1/2" Basket drains are included.

• All dimensions are typical TOL ± .500