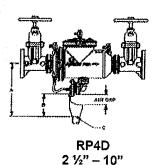

Note: The AGD is **NOT** designed to collect the full discharge capacity of the relief valve. Please refer to Apollo literature for RP Relief Valve full discharge rates

The appropriate AGD should be selected for Apollo's Reduced Pressure RP4A, RP40 and RP4D Series backflow preventers from the table below.

| RP40 |      |   |     |  |  |  |  |  |
|------|------|---|-----|--|--|--|--|--|
| 2    | 1⁄2" | _ | 10" |  |  |  |  |  |
|      |      |   |     |  |  |  |  |  |

|                   | ************************************** |            |          |          |             |             |       | 1 0.4   |
|-------------------|----------------------------------------|------------|----------|----------|-------------|-------------|-------|---------|
| 2"                | AGD4A2                                 | AGD4A2     | 10       | 5 3/8    | 2" FNPT     | 2 1/2" Pipe | 4 1/4 | 0.35    |
|                   |                                        |            |          |          |             |             |       |         |
| RP40 Series       | AGD Model No.                          | Order Code | A        | В        | C           | OD of C     | D     | Wt.Each |
| 1/4", 3/8", 1/2"  | AGD4012                                | AGD4012    | 6 1/2    | 3 3/8    | 1" FNPT     | 1 1/4" Pipe | 2 5/8 | 0,1     |
| 3/4" & 1"         | AGD401                                 | AGD401     | 8 1/4    | 4 1/8    | 1 1/2" FNPT | 2" Pipe     | 3 1/2 | 0.2     |
| 1/4", 1 1/2, & 2" | AGD2                                   | 40-200-X1  | 11 1/4   | 5 1/8    | 1" FNPT     | N/A         | 5 1/4 | 3.4     |
| 2 1/2" & 3"       | AGD3                                   | 40-200-X2  | 19       | 97/8     | 2" FNPT     | N/A         | 7     | 11.0    |
| 4"                | AGD3                                   | 40-200-X2  | 20       | 9 7/8    | 2" FNPT     | N/A         | 7     | 11.0    |
| 6"                | AGD3                                   | 40-200-X2  | 21       | 97/8     | 2" FNPT     | N/A         | 7     | 11.0    |
| 8"                | AGD4                                   | 40-200-X3  | 22 11/16 | 12 11/16 | 3" FNPT     | N/A         | 10    | 12.45   |
| 10"               | AGD4                                   |            |          | 12 11/16 |             | N/A         | 10    | 12.45   |