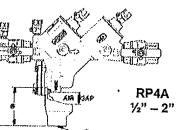

### AGD AND AGD4A SERIES AIR GAP DRAINS

| Job Name:     | Contractor:            |                                        |
|---------------|------------------------|----------------------------------------|
| Job Location: | P.O. Number:           |                                        |
| Engineer:     | Representative:        | ······································ |
| Tag:          | Wholesale Distributor: |                                        |

### DESCRIPTION

The Apollo Air Gap Drain (AGD) is designed to funnel minor discharges from a Reduced Pressure Backflow Preventer's relief valve due to line pressure fluctuations and/or minor check valve fouling, into the drainage system. Drain piping is easily attached to the AGD's threaded bottom outlet. The AGD4A series ABS plastic AGDs have the additional option of using the outlet OD to glue on a coupling using the appropriate cement or the use of a flexible pipe coupling.

Note: The AGD is **NOT** designed to collect the full discharge capacity of the relief valve. Please refer to Apollo literature for RP Relief Valve full discharge rates

The appropriate AGD should be selected for Apollo's Reduced Pressure RP4A, RP40 and RP4D Series backflow preventers from the table below.

Y MAQ

|         | RP4A Series     | AGD Model No. | Order Code | Α     | В       | C           | OD of C     | D     | Wt.Each |
|---------|-----------------|---------------|------------|-------|---------|-------------|-------------|-------|---------|
|         | 1/2"            | AGD4A1        | AGD4A1     | 6 1/2 | 3 3/8   | 1" FNPT     | 1 1/4" Pipe | 2 5/8 | 0.1     |
|         | 3/4"            | AGD4A1        | AGD4A1     | 6 1/2 | . 3 3/8 | 1" FNPT     | 1 1/4" Pipe | 2 5/8 | 0.1     |
|         | 1"              | AGD4A1        | AGD4A1     | 6 5/8 | 3 3/8   | 1" FNPT     | 1 1/4" Pipe | 2 5/8 | 0.1     |
| AIR GAP | 1 1/4" & 1 1/2" | AGD4A112      | AGD4A112   | 8 1/2 | 4 1/8   | 1 1/2" FNPT | 2" Pipe     |       | 0.1     |
|         | 2"              | AGD4A2        | AGD4A2     | 10    | 5 3/8   | 2" FNPT     | 2 1/2" Pipe | 4 1/4 | 0.35    |