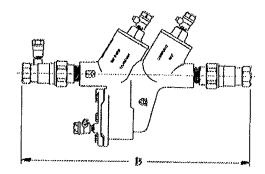

#### SPECIFICATIONS

The Apollo<sup>®</sup> Model RP40, RP40N and RP40Z Reduced Pressure Principle Backflow Preventers shall prevent contamination of the potable water supply due to backsiphonage or backpressure from substances that are health or non-health hazards. The assembly shall be manufactured in America. The bronze body shall be configured with individually-accessible top-access check valves including topmounted test cocks. The relief valve shall be bottom-centered with a separate access cover. The replaceable seat rings shall be glass-filled Noryl<sup>®</sup> and the reversible seat discs shall be silicone rubber. The Apollo<sup>®</sup> domestic shut-off ball valves shall have stainless steel handles. The pressure drop across the assembly shall be documented by USC's FCCC&HR approval curves.

### DIMENSIONS (in.) - WEIGHTS (lbs.)

| Size                   | 1/4''  | 3/8"     | 1/2"     | 3/4"   | 1"       | 1 1/4"  | 1 1/2" | 2"      |
|------------------------|--------|----------|----------|--------|----------|---------|--------|---------|
| Α                      | 5 3/4  | 5 3/4    | 5 3/4    | 8      | 8        | 11      | 11     | 11      |
| B*                     | 10 1/4 | 10 1/4   | 10 1/4   | 13 3/4 | 15 3/8   | 17 1/2  | 19 1/2 | 21 1/2  |
| B* (w/ union end bv's) | 11 3/4 | 11 3/4   | 11 3/4   | 15 7/8 | 17 3/8   | 21 1/2  | 23     | 25 3/8  |
| C*                     | 13     | 13 13/16 | 13 13/16 | 18 1/2 | 21       | 23 9/16 | 26 3/8 | 29 9/16 |
| C* (w/ union end bv's) | 14 1/2 | 15 1/4   | 15 1/4   | 20 5/8 | 23       | 27 5/8  | 30     | 33 3/8  |
| D*                     | n/a    | n/a      | n/a      | 10 1/2 | 10 11/16 | 14 3/16 | 15 1/8 | 15 3/4  |
| E*                     | n/a    | n/a      | n/a      | 13 7/8 | 15 1/8   | 19      | 20 3/4 | 22 1/8  |
| <b>F</b> *             | 6 7/8  | 6 7/8    | 6 7/8    | 9 3/4  | 9 3/4    | 12 5/8  | 12 5/8 | 12 5/8  |
| G                      | 3 3/4  | 3 3/4    | 3 3/4    | 5 1/8  | 5 1/8    | 7 1/8   | 7 1/8  | 7 1/8   |
| H*                     | n/a    | n/a      | n/a      | 4 1/8  | 5 3/16   | 6       | 6 5/8  | 7 5/8   |
| I                      | 2 5/8  | 2 5/8    | 2 5/8    | 4 1/16 | 4 1/16   | 5 3/8   | 5 3/8  | 5 3/8   |