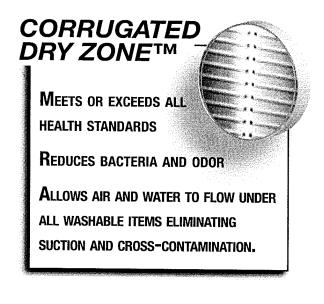

### SPECIFICATIONS:

**TOPS**— 16-gauge, type 304 stainless steel, with integrally formed backsplash and sanitary roll on three sides. Backsplashes are pre-punched for required faucet holes. Drainboards are corrugated die-stamped (CDZ<sup>™</sup> Corrugated Dry Zone) and pitched toward the sink. All joints are seam welded and all visible welds are ground smoothed and polished.

### **FEATURES:**

- New CDZ<sup>™</sup> Corrugated Dry Zone
- All one-piece welded construction
- Radius die-stamped tub bottom for better drainage
- All drainboards have integral backsplashes
- Gussets located on sink and tubs for greater support
- Turned up backsplash
- Tubs with a depth of 14", 16" and 18" are available upon request