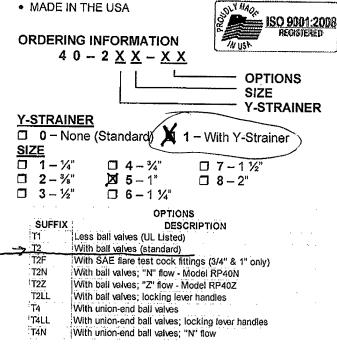

### Model RP40/ RP40N/ RP40Z **REDUCED PRESSURE PRINCIPLE** BACKFLOW PREVENTER

| Job Name:     | Contractor:            |                                       |
|---------------|------------------------|---------------------------------------|
| Job Location: | P.O. Number:           |                                       |
| Engineer:     | Representative:        | · · · · · · · · · · · · · · · · · · · |
| Tag:          | Wholesale Distributor: |                                       |

#### SPECIFICATIONS

The Apollo<sup>®</sup> Model RP40, RP40N and RP40Z Reduced Pressure Principle Backflow Preventers shall prevent contamination of the potable water supply due to backsiphonage or backpressure from substances that are health or non-health hazards. The assembly shall be manufactured in America. The bronze body shall be configured with individually-accessible top-access check valves including topmounted test cocks. The relief valve shall be bottom-centered with a separate access cover. The replaceable seat rings shall be glass-filled Noryl<sup>®</sup> and the reversible seat discs shall be silicone rubber. The Apollo<sup>®</sup> domestic shut-off ball valves shall have stainless steel handles. The pressure drop across the assembly shall be documented by USC's FCCC&HR approval curves.

#### **FEATURES**

- Replaceable seats & reversible silicone seat discs
- Top-mounted test cocks for easy testing
- Corrosion resistant
- MADE IN THE USA

#### **APPROVALS**

ASSE® 1013, CSA® B64.4, IAPMO, USC's FCCC&HR, AWWA C-511, and UL (less ball valves only),