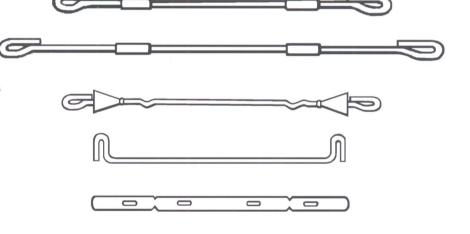

## **Pro-Form Ties**

- Loop Panel
- Gang Loop Panel
- Loop Panel with Cone 1", 1 1/2", 2" cones available
- Base Ties
- X-Flat Ties 1/4" Break Back

|                               | <b>ULTIMATE LOAD</b> | WORKING LOAD ACCORDING TO SAFETY FACTORS |      |
|-------------------------------|----------------------|------------------------------------------|------|
|                               |                      | 1.5                                      | 2.0  |
| <b>Standard Duty Wire Tie</b> | 4500                 | 3000                                     | 2250 |
| <b>Heavy Duty Wire Tie</b>    | 6000                 | 4000                                     | 3000 |
| Base Tie                      | 3000                 | 2000                                     | 1500 |
| <b>Standard Duty Flat Tie</b> | 6000                 | 4000                                     | 3000 |
| <b>Heavy Duty Flat Tie</b>    | 7000                 | 4500                                     | 3500 |