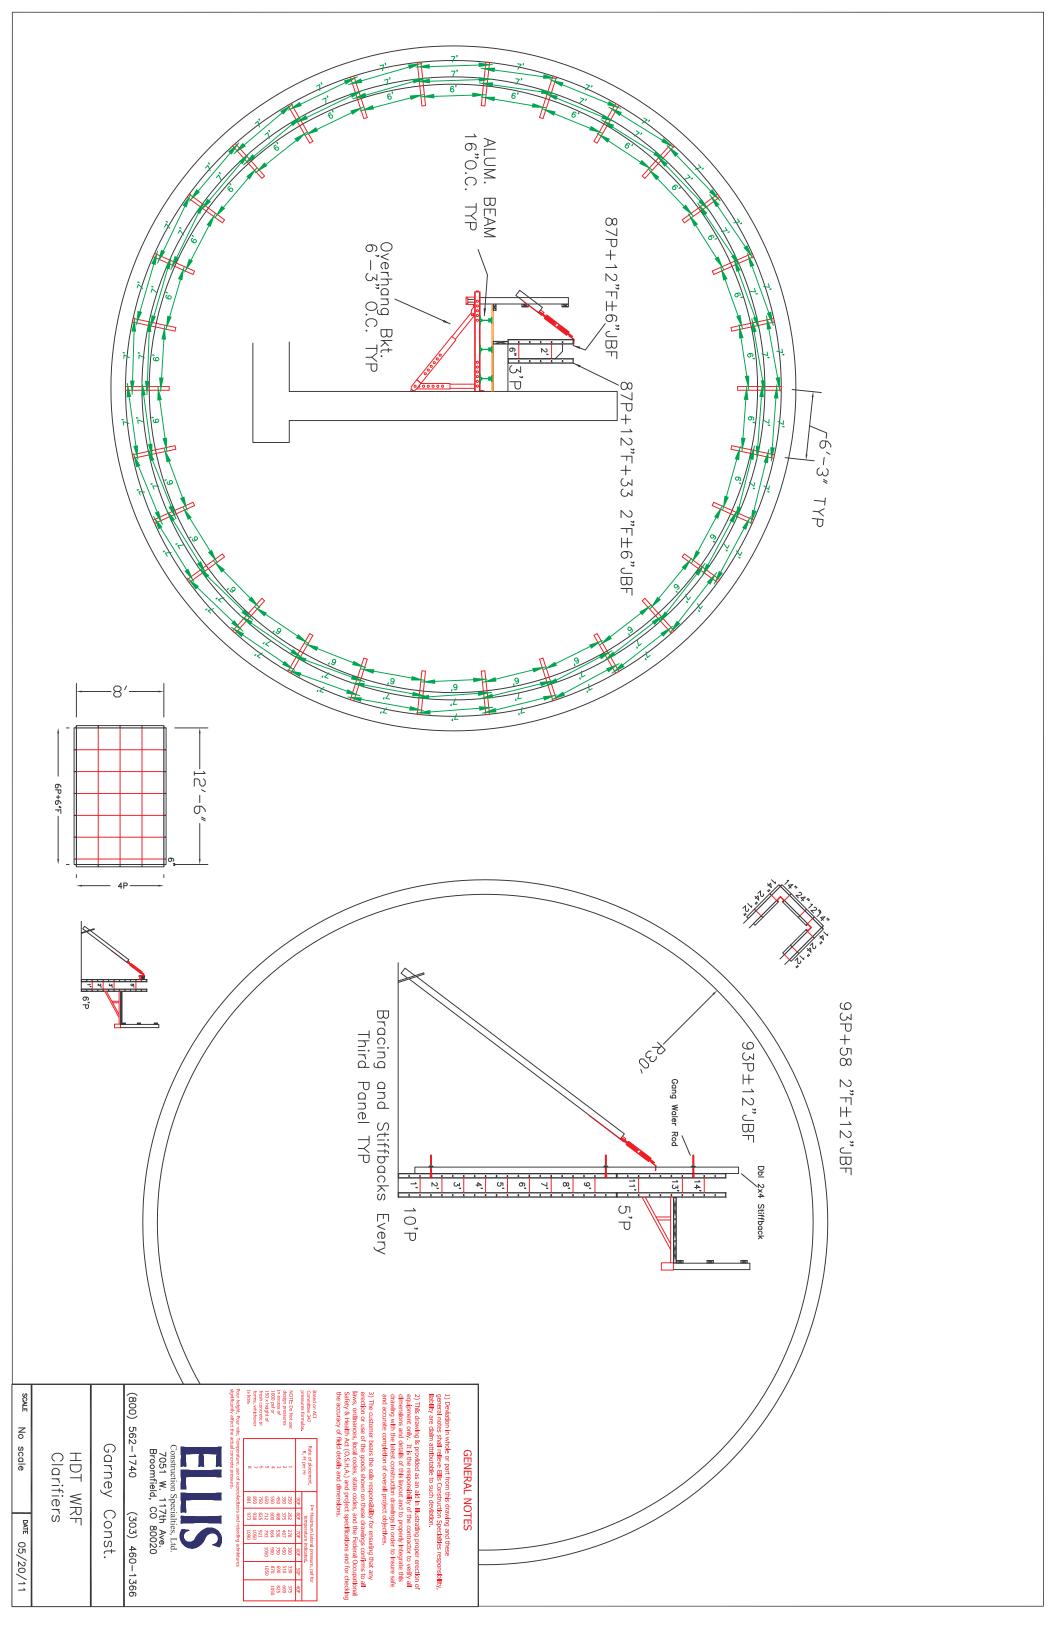

#### SUBMITTAL TRANSMITAL

|                                                                 |                                                                                                                         | May 24, 2011<br><b>WGC Submittal No: 03100-004</b>                                                                                                                      |  |  |  |
|-----------------------------------------------------------------|-------------------------------------------------------------------------------------------------------------------------|-------------------------------------------------------------------------------------------------------------------------------------------------------------------------|--|--|--|
| PROJECT:                                                        | Harold Thompson Regiona<br>Birdsall Rd.<br>Fountain, CO 80817<br>Job No. 2908                                           |                                                                                                                                                                         |  |  |  |
| ENGINEER:                                                       | GMS, Inc.<br>611 No. Weber St., #300<br>Colorado Springs, CO 80903<br>719-475-2935 Roger Sams                           |                                                                                                                                                                         |  |  |  |
| OWNER:                                                          | Lower Fountain Metropolitan Sewage Disposal District 901 S. Santa Fe Ave. Fountain, CO 80817 719-382-5303 James Heckman |                                                                                                                                                                         |  |  |  |
| CONTRACTOR:                                                     | Garney Companies Inc. 7911 Shaffer Parkway Littleton, CO 80127 303-791-3600 Dennis Van Auken                            |                                                                                                                                                                         |  |  |  |
| SUBJECT: Concrete                                               | Formwork for Clarifiers                                                                                                 |                                                                                                                                                                         |  |  |  |
| SPEC SECTION: 0                                                 | 3100 - Concrete Formwork                                                                                                |                                                                                                                                                                         |  |  |  |
| PREVIOUS SUBMI                                                  | SSION DATES: None                                                                                                       |                                                                                                                                                                         |  |  |  |
| DEVIATIONS FROM                                                 | M SPEC:YES X_ N                                                                                                         | 10                                                                                                                                                                      |  |  |  |
| respect to the means, m                                         | ethods, techniques, & safety pred                                                                                       | ewed by Weaver General Construction and approved with<br>cautions & programs incidental thereto. Weaver General<br>ith contracted documents and comprises on deviations |  |  |  |
| Contractor's Stamp:                                             |                                                                                                                         | Engineer's Stamp:                                                                                                                                                       |  |  |  |
| Date: 5/<br>Reviewed by: H.C<br>(X) Reviewed W<br>() Reviewed W | ithout Comments                                                                                                         |                                                                                                                                                                         |  |  |  |
| ENGINEER'S                                                      |                                                                                                                         |                                                                                                                                                                         |  |  |  |