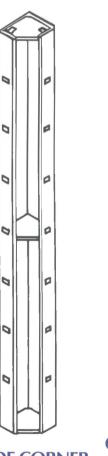

### J-STRONGBACK HOOKS

J-Strongback hooks are used to attach vertical strongbacks to horizontal walers. Strongbacks are only needed when stacking forms.

Both inside and outside corners are attached just as easily as attaching forms together using wedge bolts.

**OUTSIDE CORNER** 