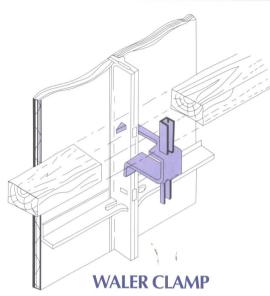

## **Pro-Form Hardware & Accessories**

One Piece Waler Clamps are fast and simple. They are used to align forms by laying a single or double 2" x 4" on clamps and tightening with a hammer. Waler one side of the wall for a single tier of forms.