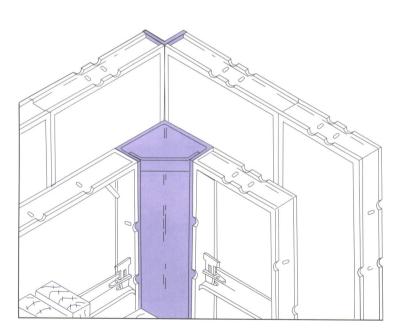

# **ELLIS PRO-FORM**

**ELLIS** Pro-Form is a reusable, modular concrete forming system. It is versatile and can be hand set or gang formed, to fit your job requirements. Pro-Form is designed to handle a variety of jobs from residential to commercial projects. It works great for almost any size or shape of wall including columns and round tanks. Special 2000psf column forms are available for purchase only. Whatever type of structure you are forming you will find that Pro-Form will fit your needs.

Pro-Form is ideal on smaller jobs where easy set-up and stripping saves time with virtually no sawing, drilling or nailing required.

Pro-Form is easily used in Gang Form Applications.