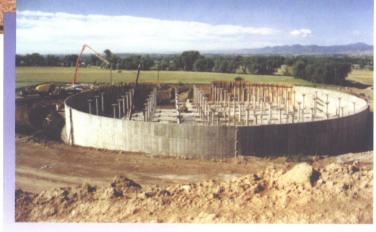

# **ELLIS PRO-FORM**

**ELLIS** Pro-Form is a reusable, modular concrete forming system. It is versatile and can be hand set or gang formed, to fit your job requirements. Pro-Form is designed to handle a variety of jobs from residential to commercial projects. It works great for almost any size or shape of wall including columns and round tanks. Special 2000psf column forms are available for purchase only. Whatever type of structure you are forming you will find that Pro-Form will fit your needs.

Pro-Form is ideal on smaller jobs where easy set-up and stripping saves time with virtually no sawing, drilling or nailing required.

Pro-Form is easily used in Gang Form Applications.