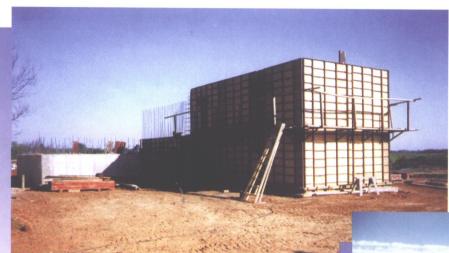

# **ELLIS PRO-FORM**

**ELLIS** Pro-Form is a reusable, modular concrete forming system. It is versatile and can be hand set or gang formed, to fit your job requirements. Pro-Form is designed to handle a variety of jobs from residential to commercial projects. It works great for almost any size or shape of wall including columns and round tanks. Special 2000psf column forms are available for purchase only. Whatever type of structure you are forming you will find that Pro-Form will fit your needs.

Pro-Form is ideal on smaller jobs where easy set-up and stripping saves time with virtually no sawing, drilling or nailing required.

Pro-Form is easily used in Gang Form Applications.