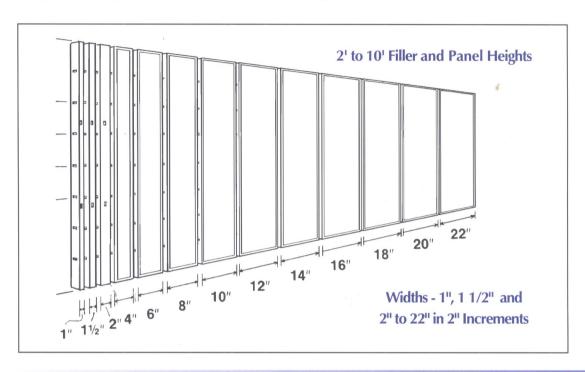

## **Pro-Form Fillers**

**ELLIS** has 105 different panel and filler sizes for sale or rent, providing you with the best fit for each of your job requirements. We do our own manufacturing so when you need something out of the ordinary we can work with you to design and build forms and shoring to your exact specification.