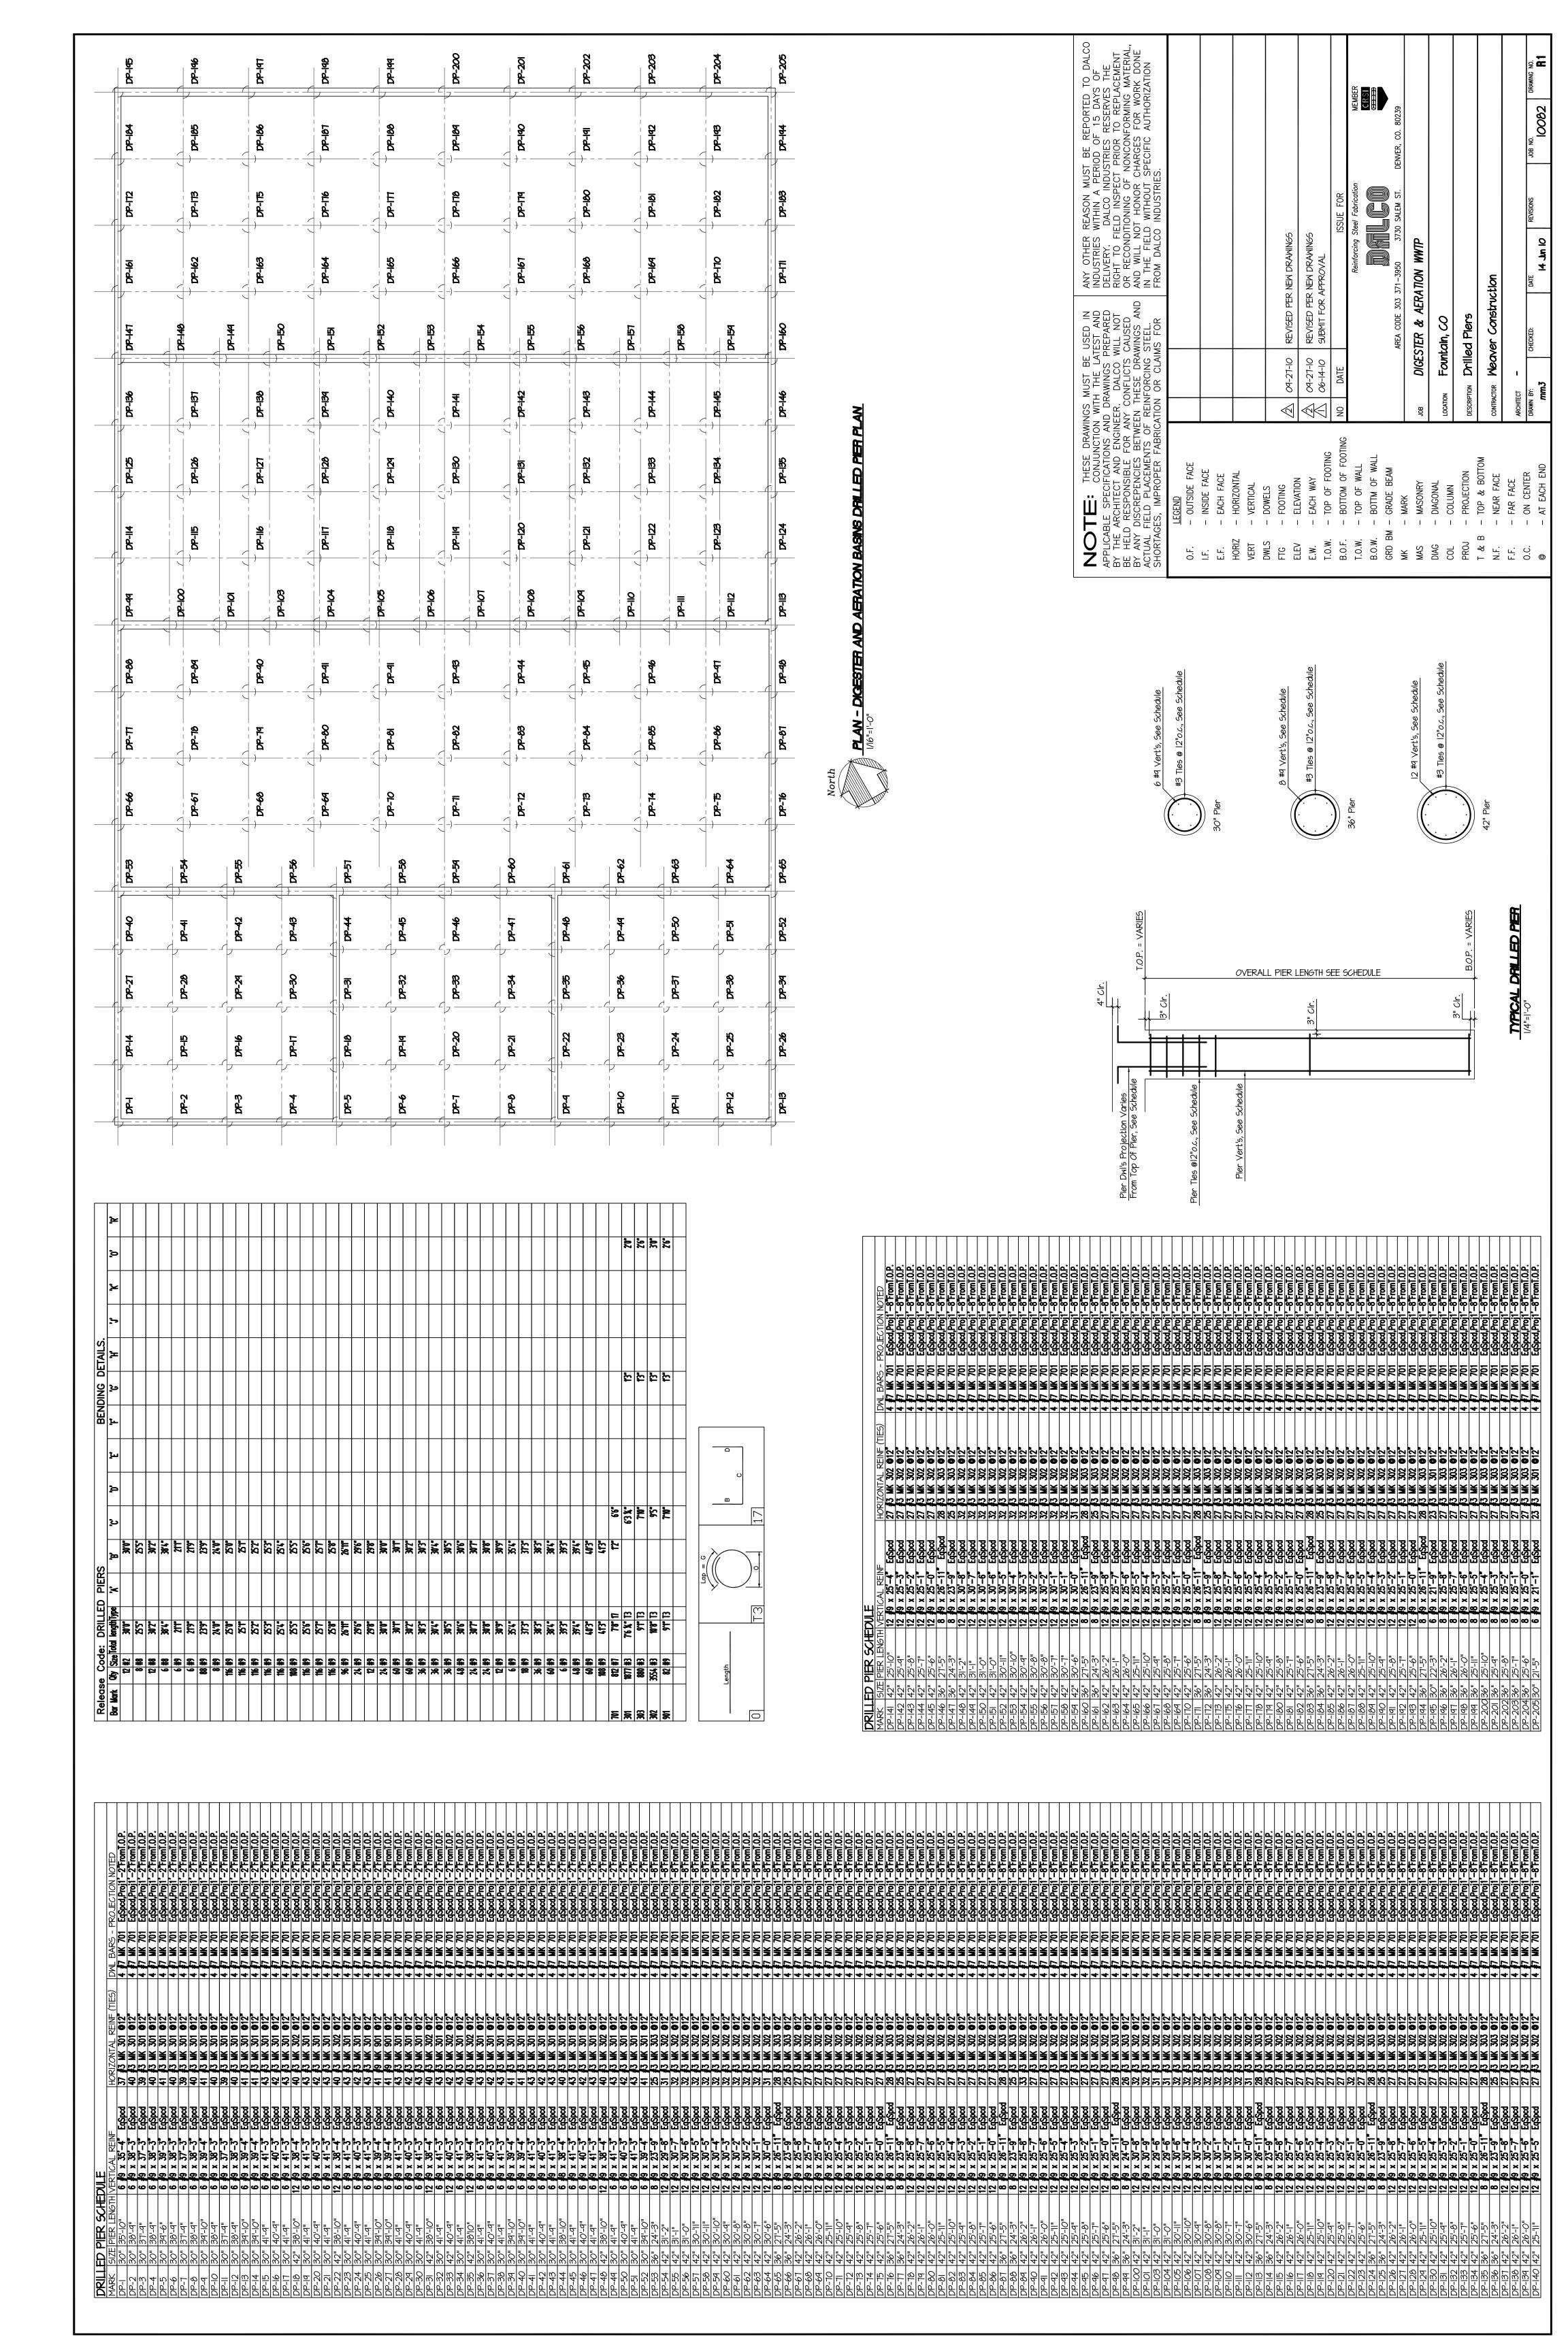

## SUBMITTAL TRANSMITAL

November 2, 2010 WGC Submittal No: 03200-001

| PROJECT:                                                                                                                                                                                                                                                                                                                                   | Harold Thompson Regiona<br>Birdsall Rd.<br>Fountain, CO 80817<br>Job No. 2908                                                  | al WRF            |
|--------------------------------------------------------------------------------------------------------------------------------------------------------------------------------------------------------------------------------------------------------------------------------------------------------------------------------------------|--------------------------------------------------------------------------------------------------------------------------------|-------------------|
| ENGINEER:                                                                                                                                                                                                                                                                                                                                  | GMS, Inc.<br>611 No. Weber St., #300<br>Colorado Springs, CO 8090<br>719-475-2935 Roger Sams                                   |                   |
| OWNER:                                                                                                                                                                                                                                                                                                                                     | Lower Fountain Metropolit<br>Sewage Disposal District<br>901 S. Santa Fe Ave.<br>Fountain, CO 80817<br>719-382-5303 James Heck |                   |
| CONTRACTOR:                                                                                                                                                                                                                                                                                                                                | Dalco Industries Inc.<br>3730 Salem Street<br>Denver, CO 80239<br>303-371-3950 Manuel Mora                                     | ales              |
| SUBJECT: Rebar for Driller Piers (R1)                                                                                                                                                                                                                                                                                                      |                                                                                                                                |                   |
| SPEC SECTION: 03200 - Concrete Reinforcement                                                                                                                                                                                                                                                                                               |                                                                                                                                |                   |
| PREVIOUS SUBMISSION DATES: None                                                                                                                                                                                                                                                                                                            |                                                                                                                                |                   |
| DEVIATIONS FROM SPEC: YES _X_ NO                                                                                                                                                                                                                                                                                                           |                                                                                                                                |                   |
| CONTRACTOR'S STAMP: This submittal has been reviewed by Weaver General Construction and approved with respect to the means, methods, techniques, & safety precautions & programs incidental thereto. Weaver General Construction also warrants that this submittal complies with contracted documents and comprises on deviations thereto: |                                                                                                                                |                   |
| Contractor's Stamp                                                                                                                                                                                                                                                                                                                         | :                                                                                                                              | Engineer's Stamp: |
| Date: 11/02/10 Reviewed by: H.C. Myers (X) Reviewed Without Comments () Reviewed With Comments                                                                                                                                                                                                                                             |                                                                                                                                |                   |
| ENGINEER'S COMMENTS:                                                                                                                                                                                                                                                                                                                       |                                                                                                                                |                   |