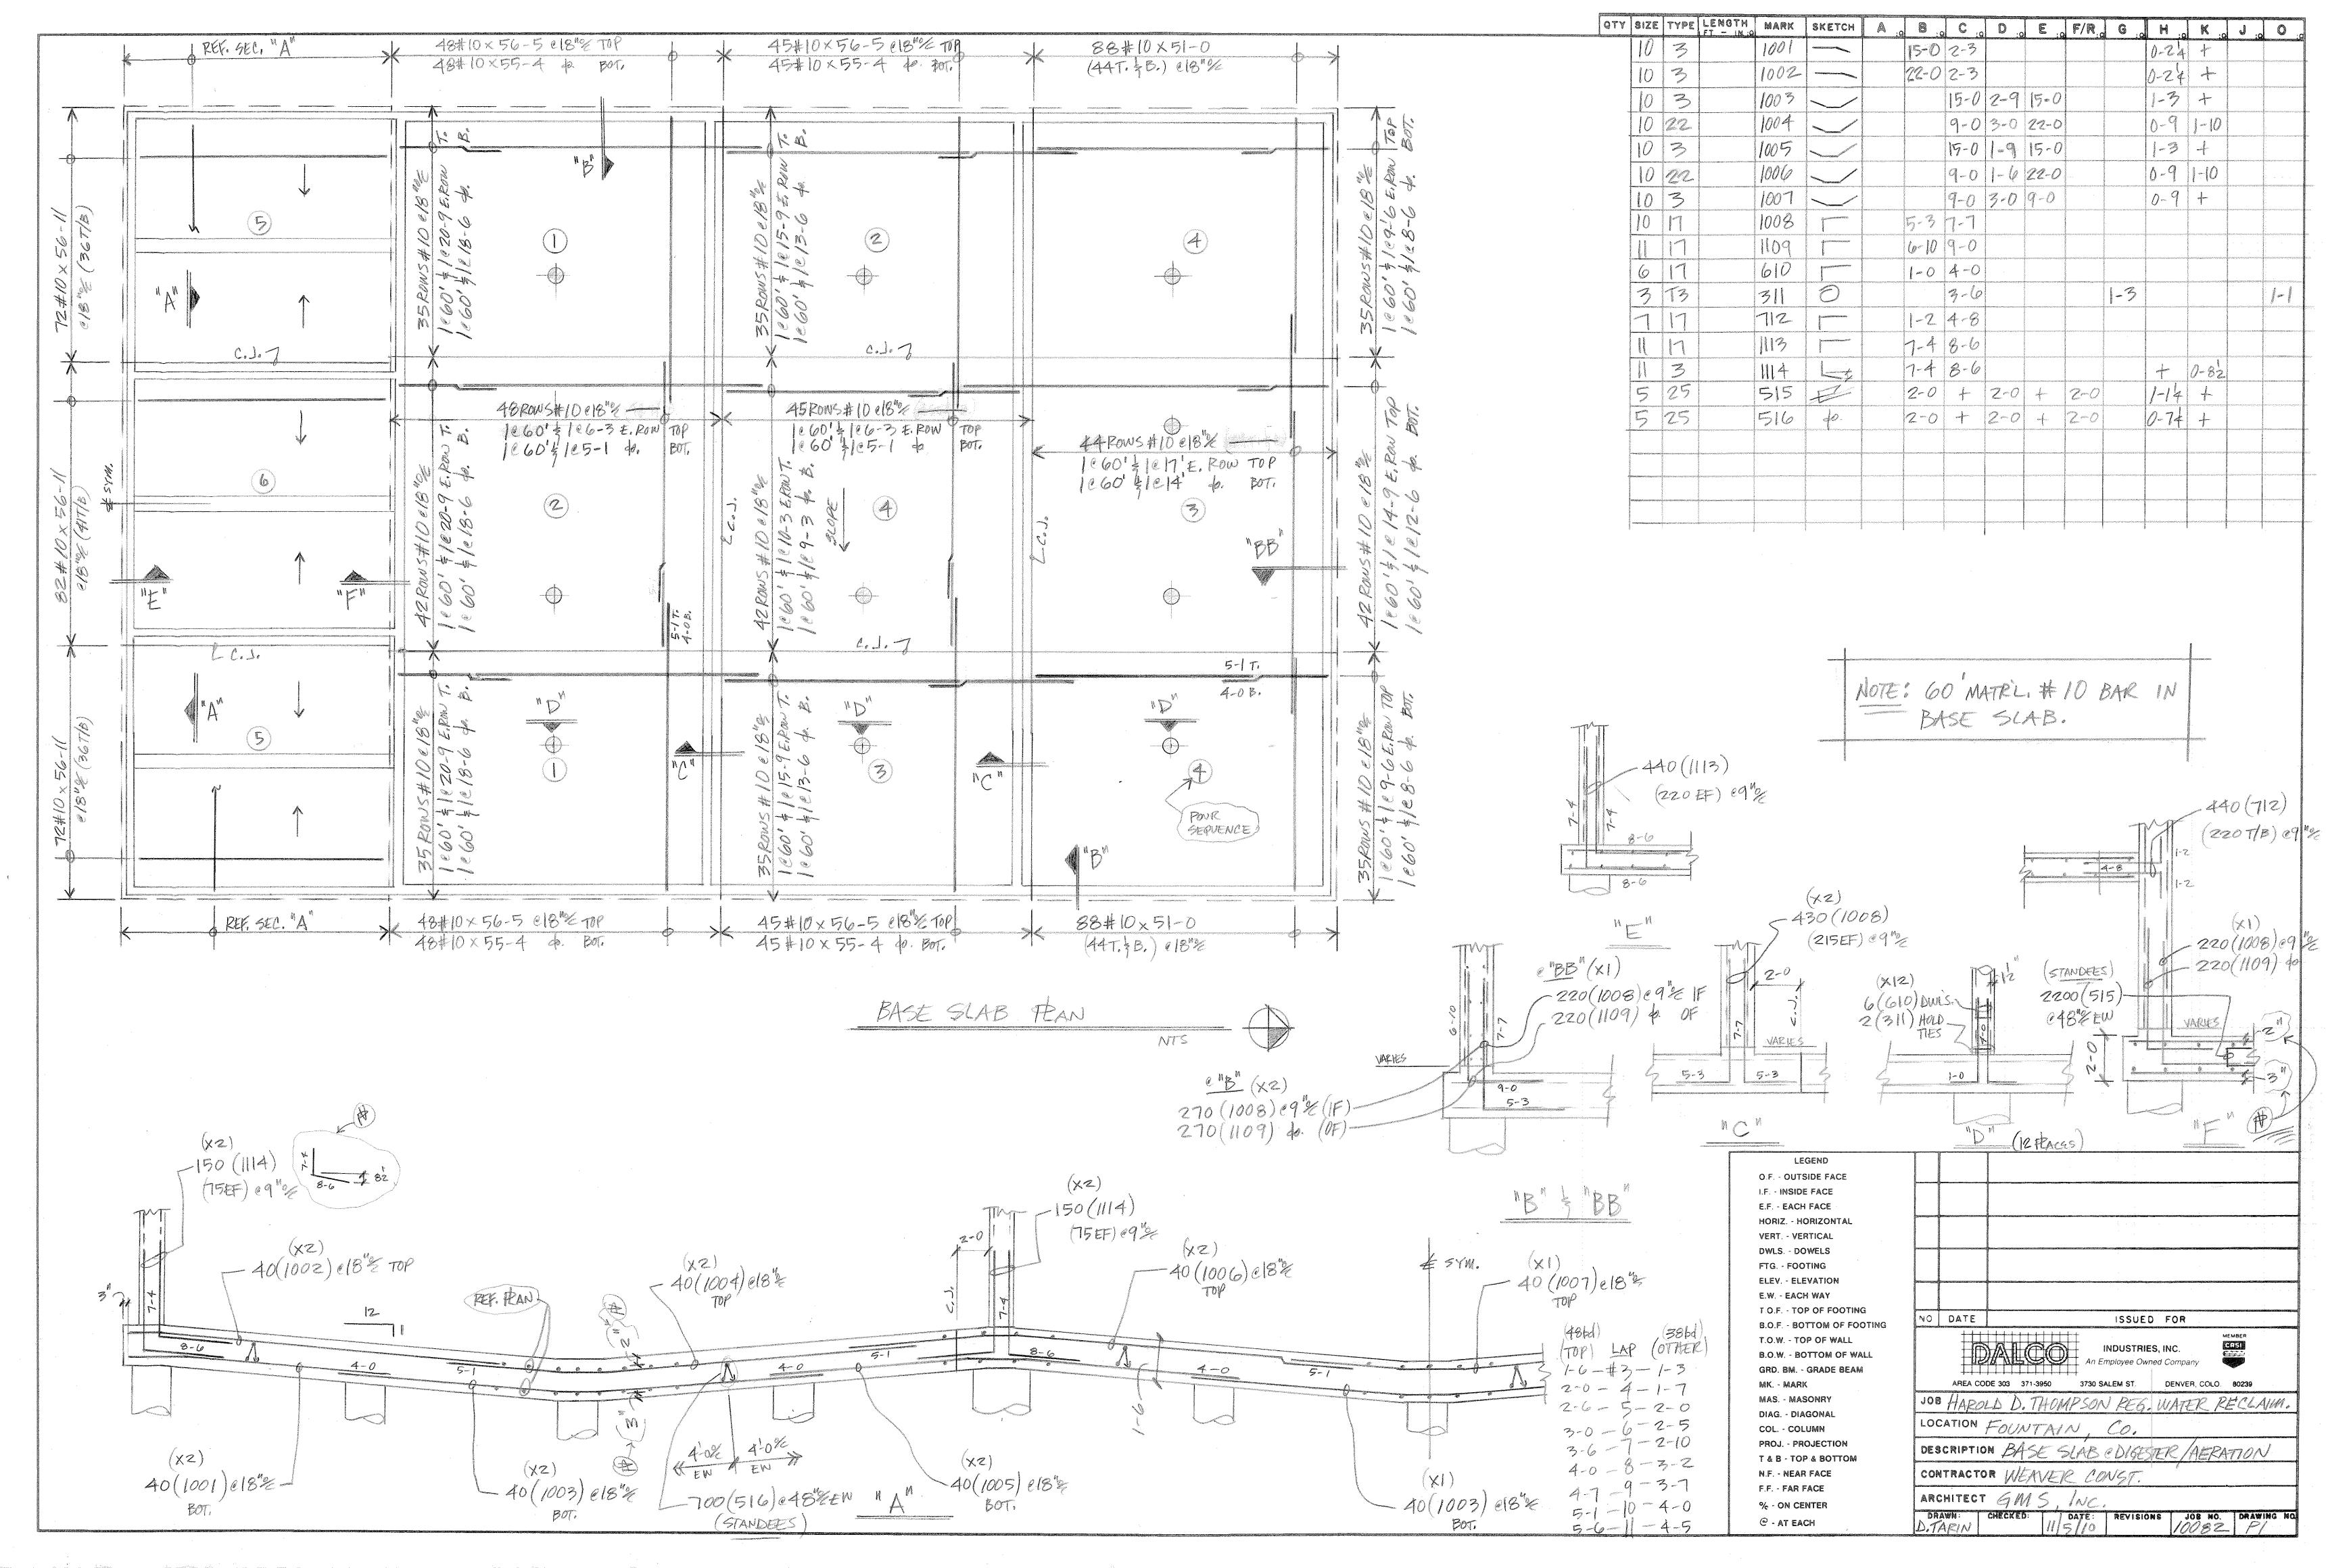

## SUBMITTAL TRANSMITAL

November 5, 2010

| PROJECT: Harold Thompson & Birdsall Rd.                                                                                                                                                                                                                                                                                                    |                                                                                                                         | WGC Submittal No: 03200-002 al WRF |
|--------------------------------------------------------------------------------------------------------------------------------------------------------------------------------------------------------------------------------------------------------------------------------------------------------------------------------------------|-------------------------------------------------------------------------------------------------------------------------|------------------------------------|
|                                                                                                                                                                                                                                                                                                                                            | Fountain, CO 80817<br>Job No. 2908                                                                                      |                                    |
| ENGINEER:                                                                                                                                                                                                                                                                                                                                  | GMS, Inc.<br>611 No. Weber St., #300<br>Colorado Springs, CO 80903<br>719-475-2935 Roger Sams                           |                                    |
| OWNER:                                                                                                                                                                                                                                                                                                                                     | Lower Fountain Metropolitan Sewage Disposal District 901 S. Santa Fe Ave. Fountain, CO 80817 719-382-5303 James Heckman |                                    |
| CONTRACTOR:                                                                                                                                                                                                                                                                                                                                | Dalco Industries Inc.<br>3730 Salem Street<br>Denver, CO 80239<br>303-371-3950 Manuel Mora                              | ales                               |
| SUBJECT: Digester Aeration Base Slab                                                                                                                                                                                                                                                                                                       |                                                                                                                         |                                    |
| SPEC SECTION: 03200                                                                                                                                                                                                                                                                                                                        |                                                                                                                         |                                    |
| PREVIOUS SUBMISSION DATES: None                                                                                                                                                                                                                                                                                                            |                                                                                                                         |                                    |
| DEVIATIONS FROM SPEC: YES _X_ NO                                                                                                                                                                                                                                                                                                           |                                                                                                                         |                                    |
| CONTRACTOR'S STAMP: This submittal has been reviewed by Weaver General Construction and approved with respect to the means, methods, techniques, & safety precautions & programs incidental thereto. Weaver General Construction also warrants that this submittal complies with contracted documents and comprises on deviations thereto: |                                                                                                                         |                                    |
| Contractor's Stamp                                                                                                                                                                                                                                                                                                                         | :                                                                                                                       | Engineer's Stamp:                  |
| Date: 11/05/10 Reviewed by: H.C. Myers (X) Reviewed Without Comments () Reviewed With Comments                                                                                                                                                                                                                                             |                                                                                                                         |                                    |
| ENGINEER'S COMMENTS:                                                                                                                                                                                                                                                                                                                       |                                                                                                                         |                                    |