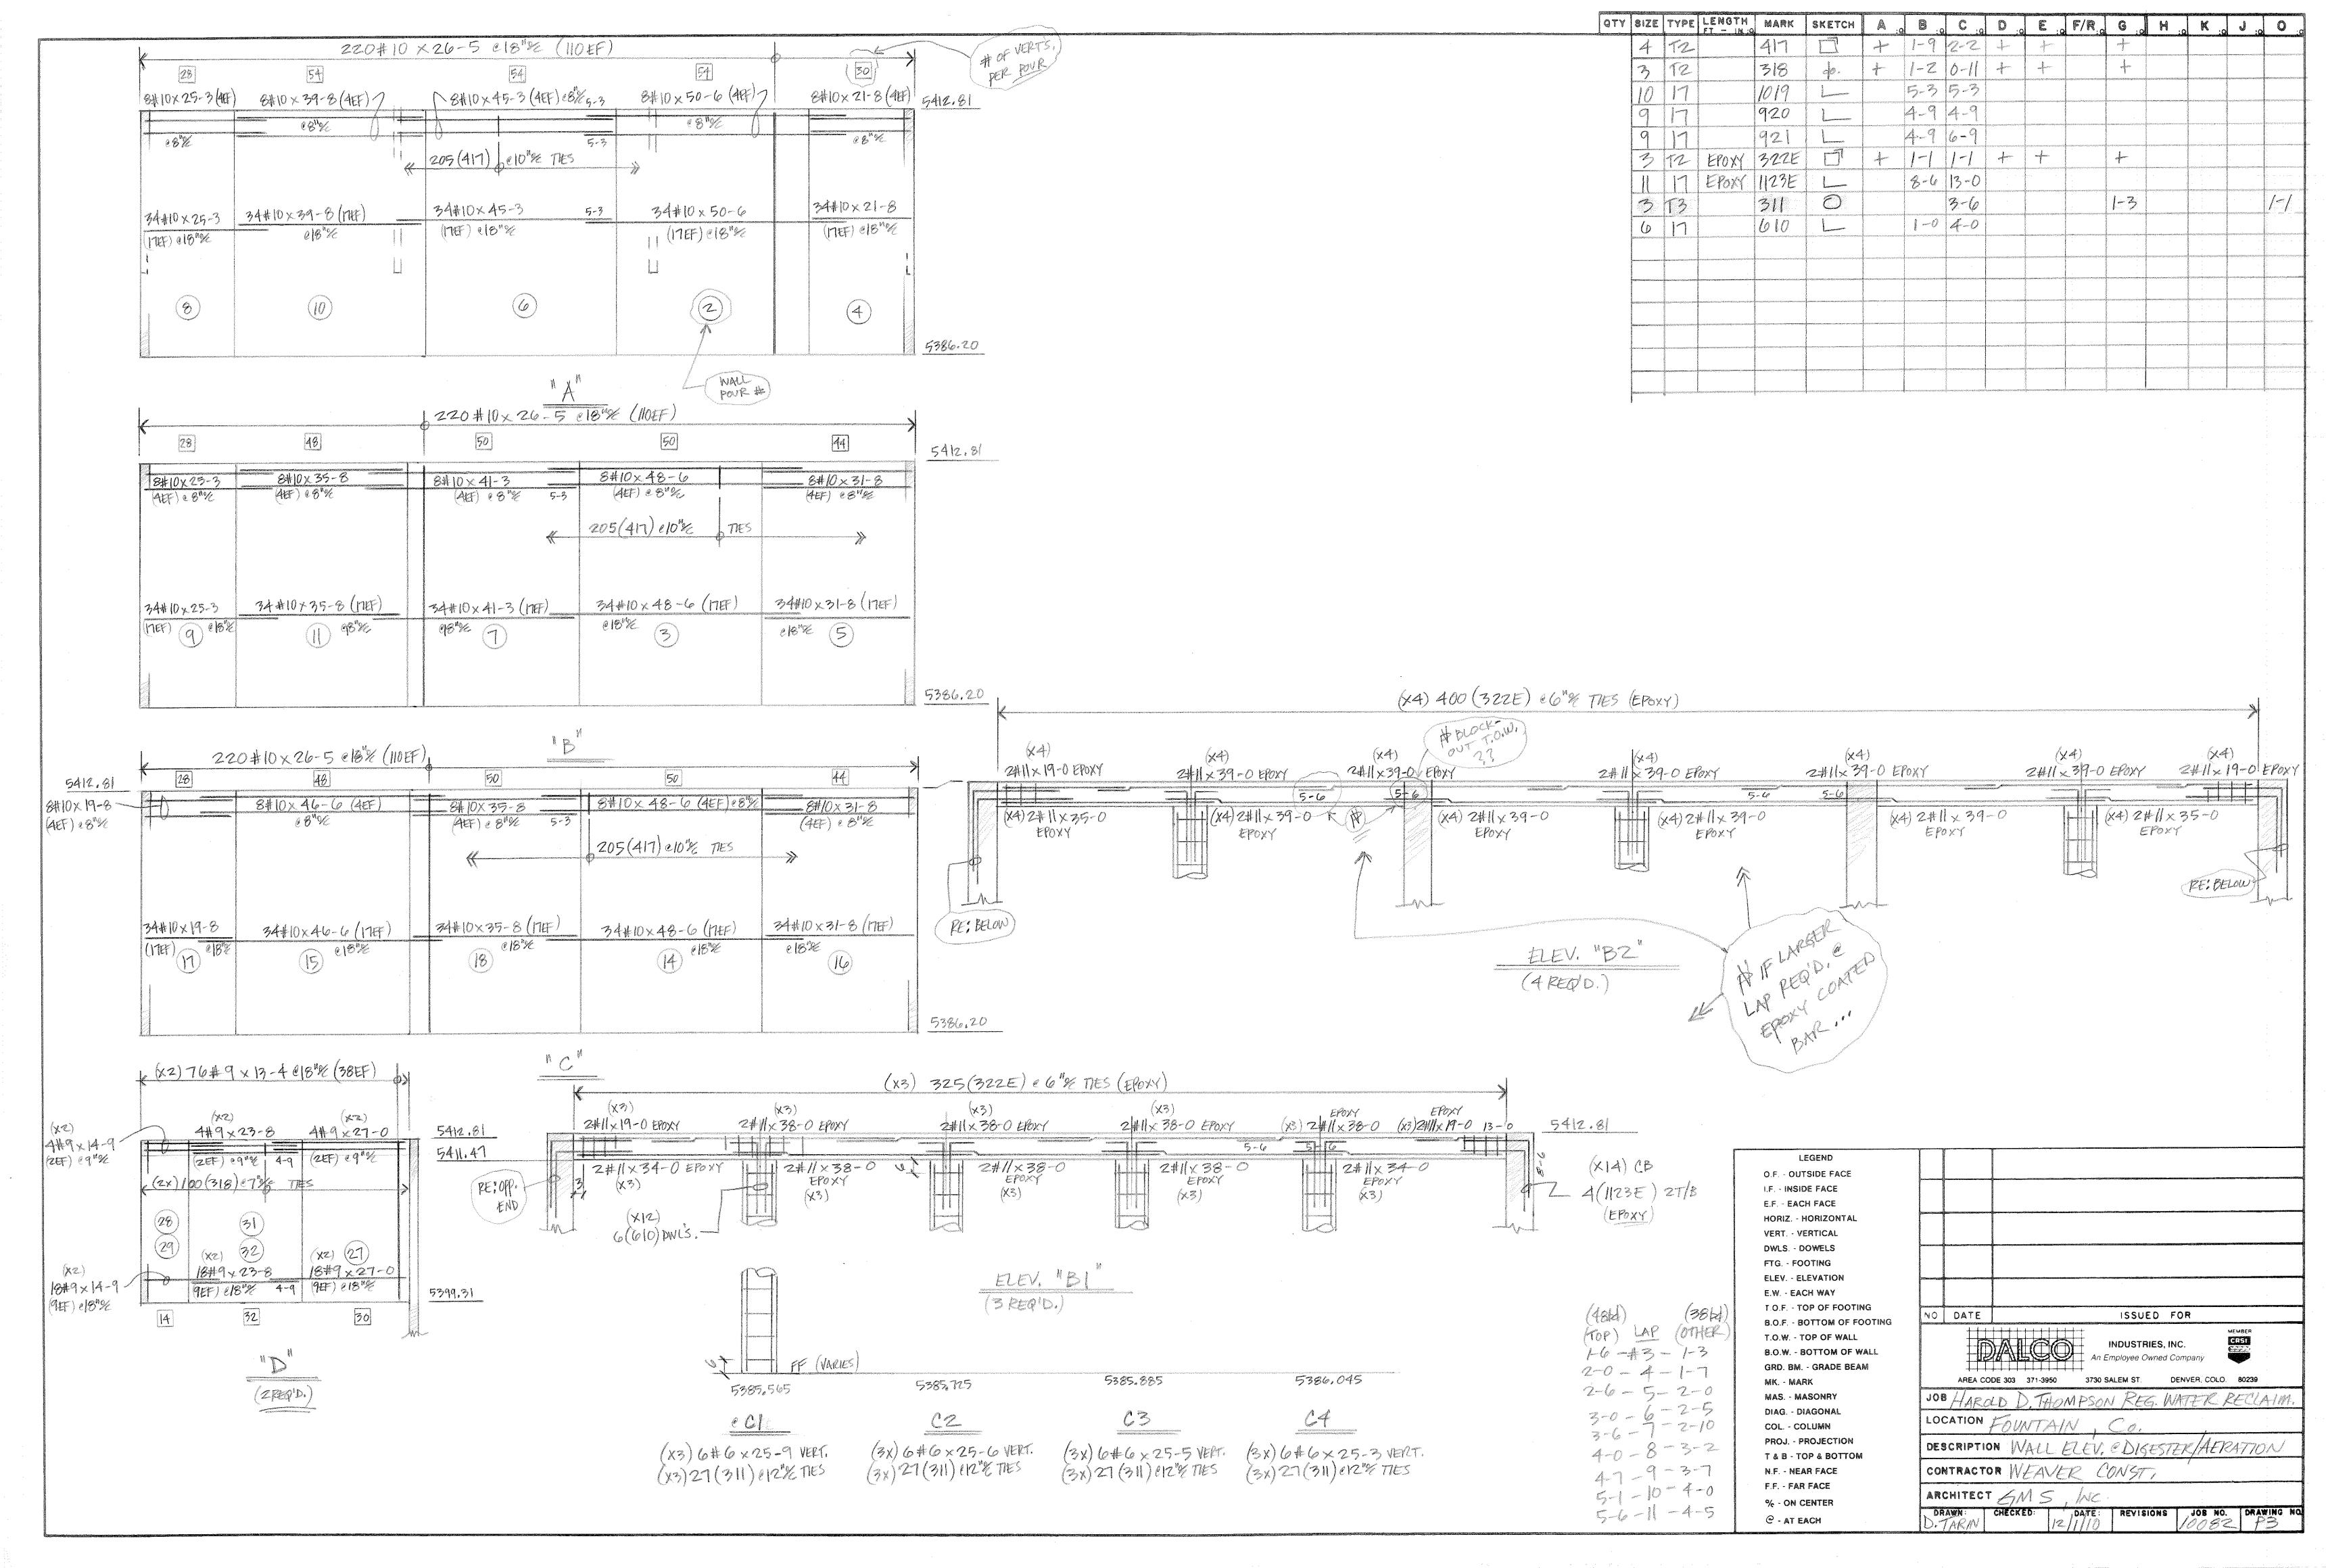

## SUBMITTAL TRANSMITAL

December 6, 2010

|                                                                                                                                                                                                                                                                                                                                           |                                                                                                                                | WGC Submittal No: 03200-003 |
|-------------------------------------------------------------------------------------------------------------------------------------------------------------------------------------------------------------------------------------------------------------------------------------------------------------------------------------------|--------------------------------------------------------------------------------------------------------------------------------|-----------------------------|
| PROJECT:                                                                                                                                                                                                                                                                                                                                  | Harold Thompson Regiona<br>Birdsall Rd.<br>Fountain, CO 80817<br>Job No. 2908                                                  |                             |
| ENGINEER:                                                                                                                                                                                                                                                                                                                                 | GMS, Inc.<br>611 No. Weber St., #300<br>Colorado Springs, CO 8090<br>719-475-2935 Roger Sams                                   |                             |
| OWNER:                                                                                                                                                                                                                                                                                                                                    | Lower Fountain Metropolit<br>Sewage Disposal District<br>901 S. Santa Fe Ave.<br>Fountain, CO 80817<br>719-382-5303 James Heck |                             |
| CONTRACTOR:                                                                                                                                                                                                                                                                                                                               | Dalco Industries Inc.<br>3730 Salem Street<br>Denver, CO 80239<br>303-371-3950 Manuel Mora                                     | ales                        |
| SUBJECT: A-basin wall steel                                                                                                                                                                                                                                                                                                               |                                                                                                                                |                             |
| SPEC SECTION: 03200                                                                                                                                                                                                                                                                                                                       |                                                                                                                                |                             |
| PREVIOUS SUBMISSION DATES: None                                                                                                                                                                                                                                                                                                           |                                                                                                                                |                             |
| DEVIATIONS FROM SPEC: YES _X_ NO                                                                                                                                                                                                                                                                                                          |                                                                                                                                |                             |
| CONTRACTOR'S STAMP: This submittal has been reviewed by Weaver General Construction and approved with respect to the means, methods, techniques, & safety precautions & programs incidental thereto. Weaver General Construction also warrants that this submittal complies with contracted documents and comprises on deviations hereto: |                                                                                                                                |                             |
| Contractor's Stamp                                                                                                                                                                                                                                                                                                                        | :                                                                                                                              | Engineer's Stamp:           |
| Date: 12/6/10 Reviewed by: H.C. Myers (X) Reviewed Without Comments () Reviewed With Comments                                                                                                                                                                                                                                             |                                                                                                                                |                             |
| ENGINEER'S<br>COMMENTS:                                                                                                                                                                                                                                                                                                                   |                                                                                                                                |                             |
|                                                                                                                                                                                                                                                                                                                                           |                                                                                                                                |                             |