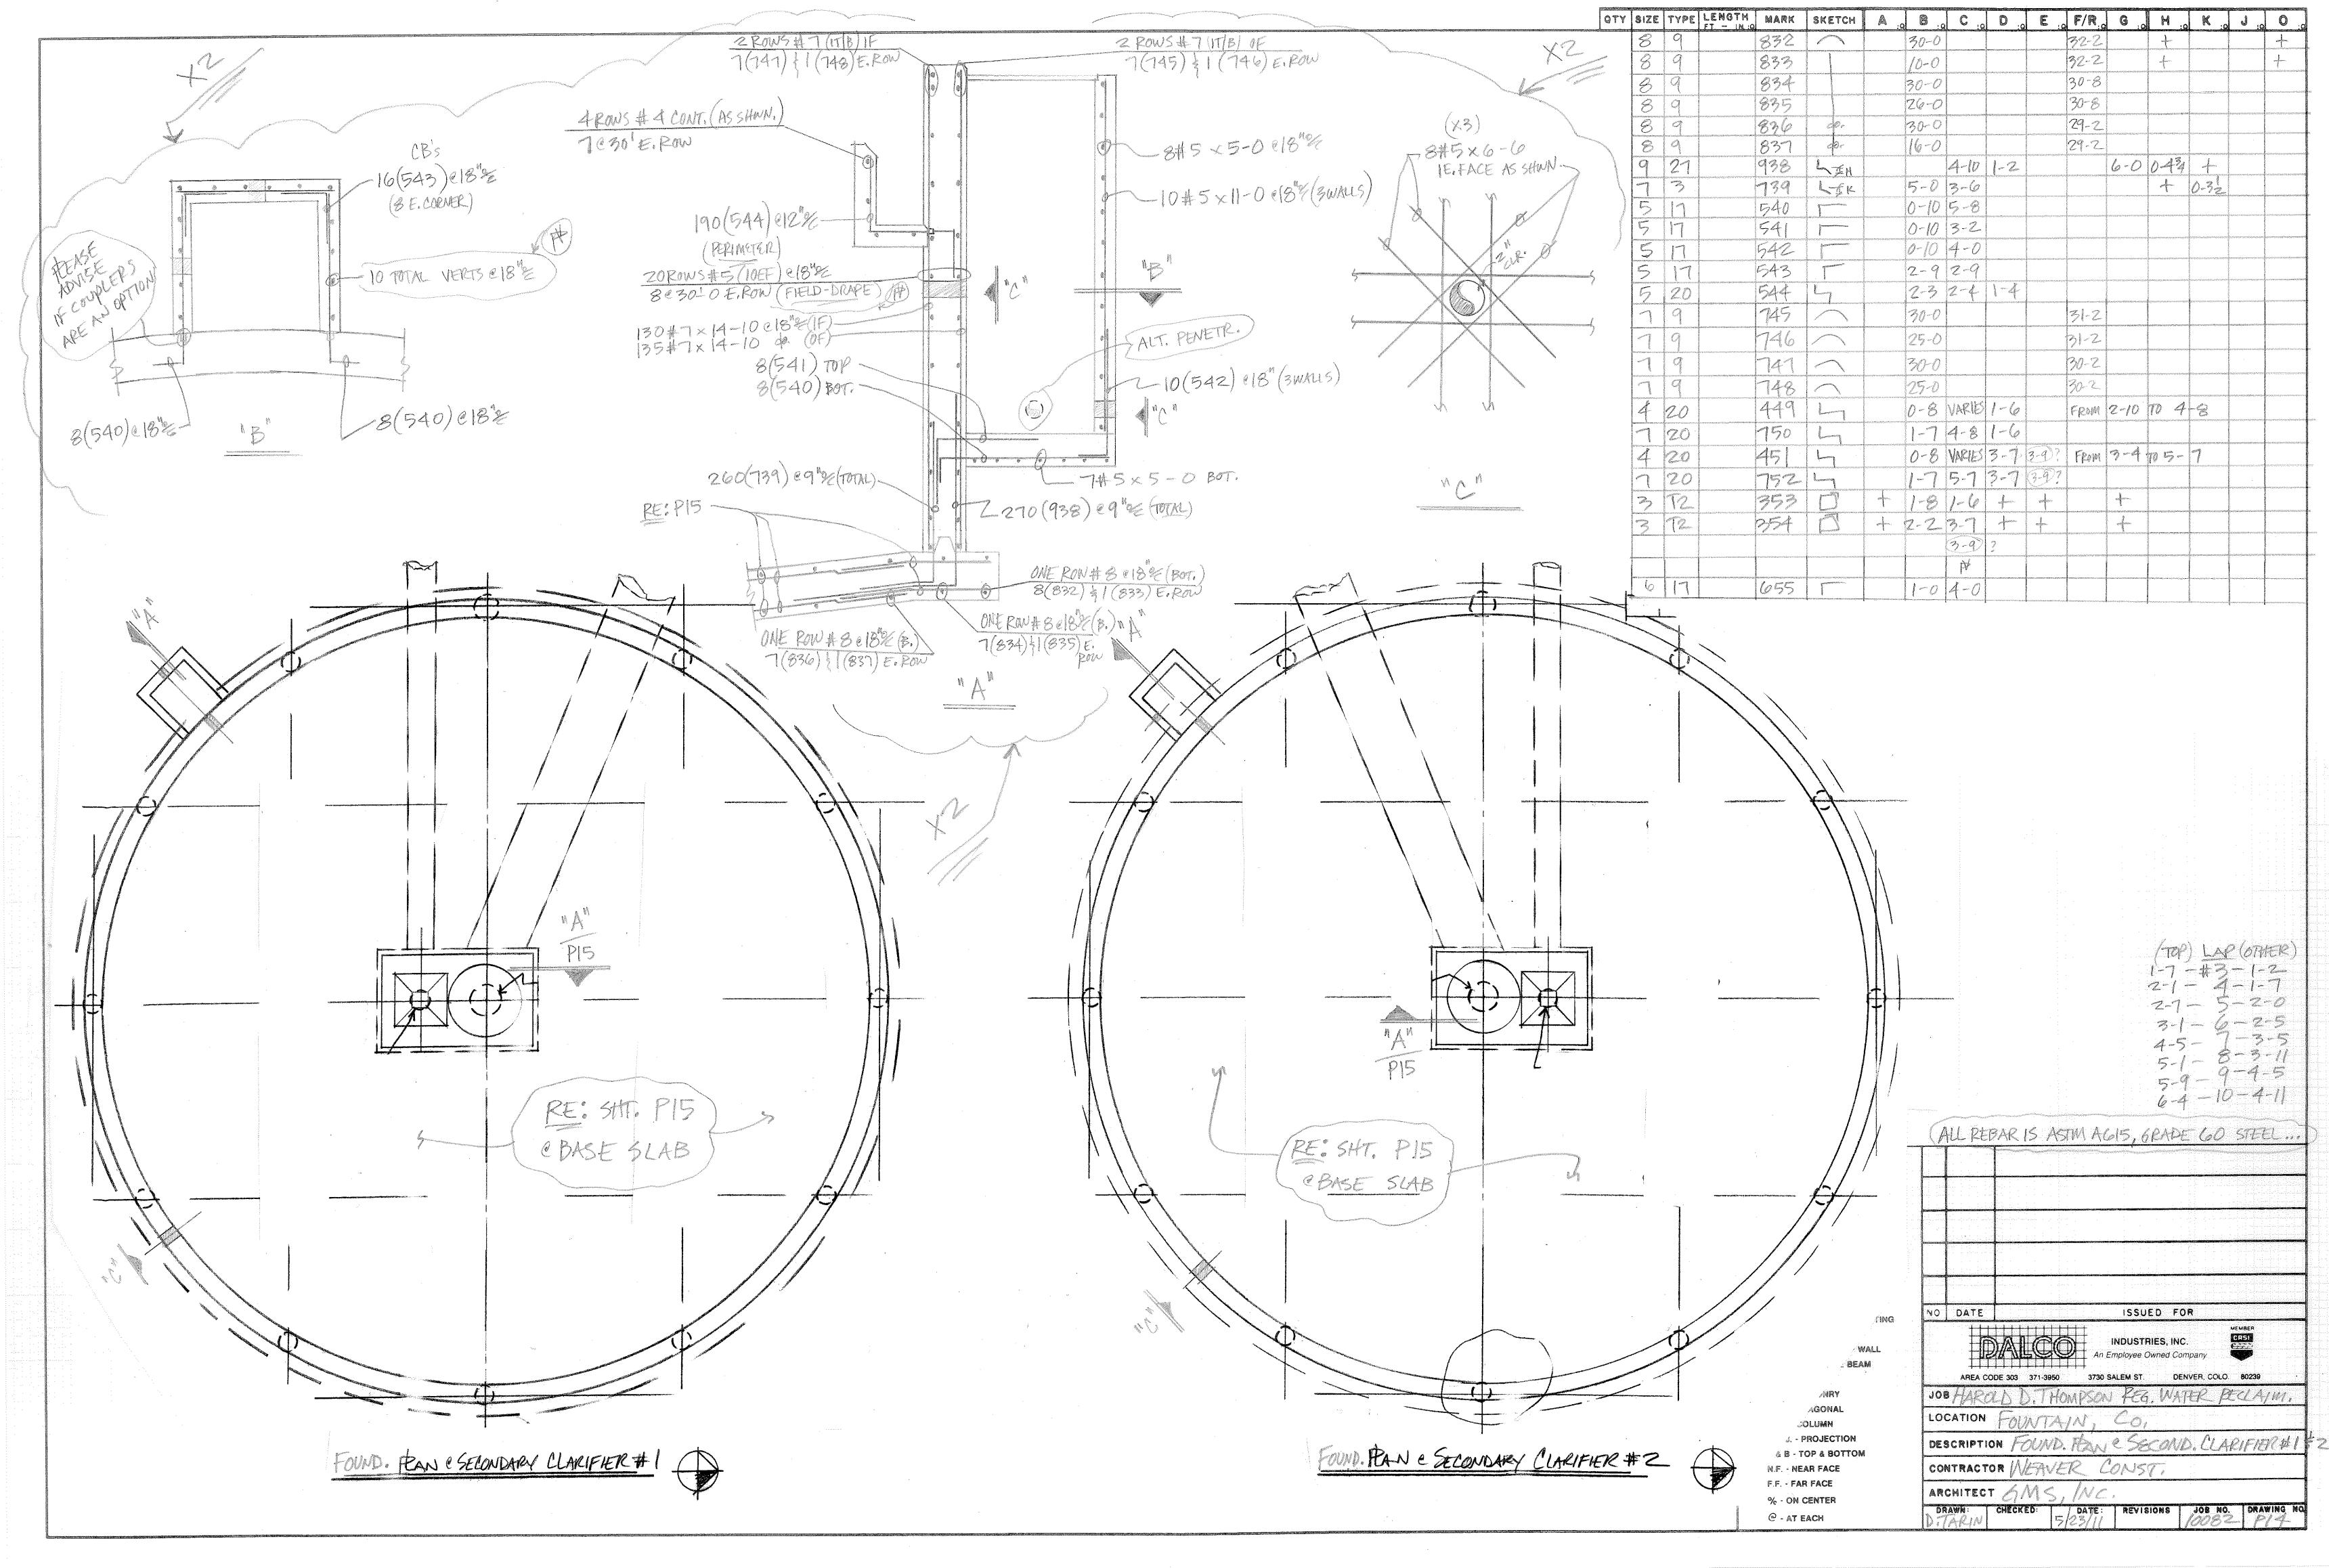

## SUBMITTAL TRANSMITAL

|                                                                                                  |                                                                                                                                |                     | May 24, 2011<br>WGC Submittal No: 03200-009                                                               |
|--------------------------------------------------------------------------------------------------|--------------------------------------------------------------------------------------------------------------------------------|---------------------|-----------------------------------------------------------------------------------------------------------|
| PROJECT:                                                                                         | Harold Thompson Regiona<br>Birdsall Rd.<br>Fountain, CO 80817<br>Job No. 2908                                                  | al WRF              | WGC Submittal No. 03200-003                                                                               |
| ENGINEER:                                                                                        | GMS, Inc.<br>611 No. Weber St., #300<br>Colorado Springs, CO 809<br>719-475-2935 Roger Sams                                    |                     |                                                                                                           |
| OWNER:                                                                                           | Lower Fountain Metropolit<br>Sewage Disposal District<br>901 S. Santa Fe Ave.<br>Fountain, CO 80817<br>719-382-5303 James Heck |                     |                                                                                                           |
| CONTRACTOR:                                                                                      | Dalco Industries Inc.<br>3730 Salem Street<br>Denver, CO 80239<br>303-371-3950 David Tarin                                     |                     |                                                                                                           |
| SUBJECT: Founda<br>(P14,                                                                         | ation Plan & Base Slab<br>P15)                                                                                                 | @ Second Clar       | ifier #1 & #2.                                                                                            |
| SPEC SECTION: (                                                                                  | 03200 - Concrete Reinfo                                                                                                        | orcement            |                                                                                                           |
| PREVIOUS SUBMISSION DATES: None                                                                  |                                                                                                                                |                     |                                                                                                           |
| DEVIATIONS FROM SPEC:YES _X_ NO                                                                  |                                                                                                                                |                     |                                                                                                           |
| respect to the means, me                                                                         | thods, techniques, & safety pre-                                                                                               | cautions & programs | neral Construction and approved with incidental thereto. Weaver General nents and comprises on deviations |
| Contractor's Stamp                                                                               | :                                                                                                                              | Enç                 | gineer's Stamp:                                                                                           |
| Date: 5/24/11 Reviewed by: H.C. Myers ( X ) Reviewed Without Comments ( ) Reviewed With Comments |                                                                                                                                |                     |                                                                                                           |
| ENGINEER'S<br>COMMENTS:                                                                          |                                                                                                                                |                     |                                                                                                           |