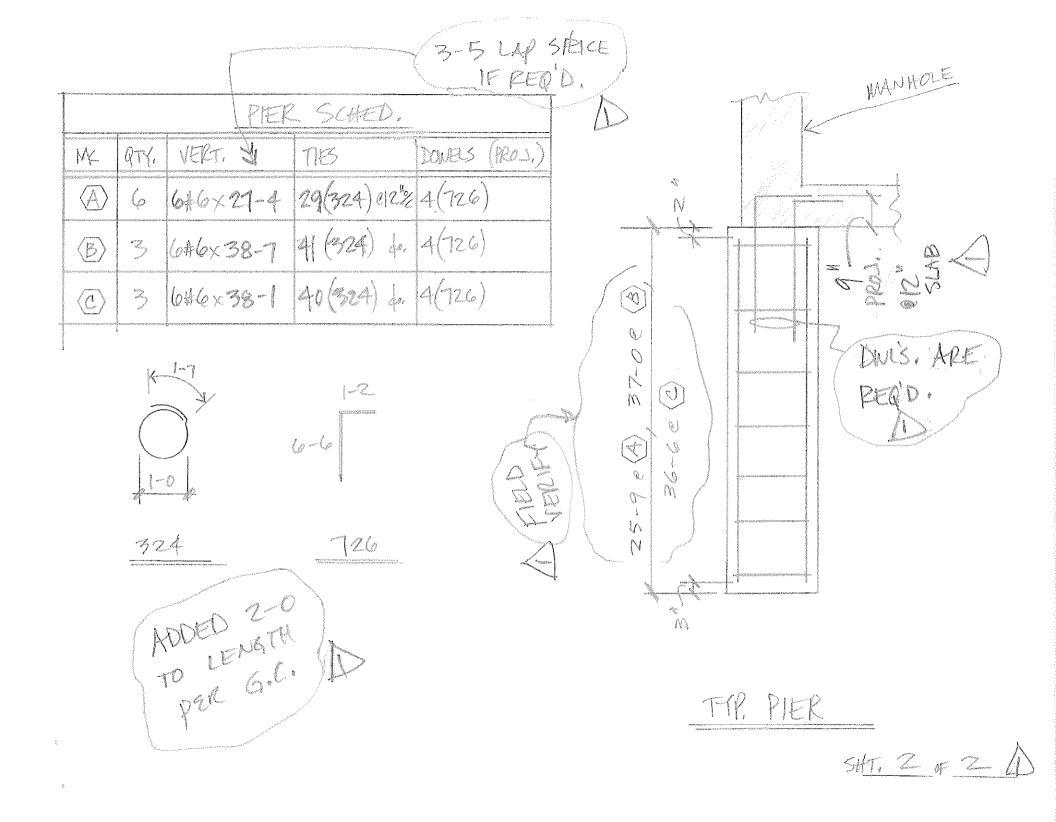

SUBJECT: Resubmittal for Rebar for drilled piers at clarifier manholes - Per ESI No. 8' (Pier Sheet 1&2)

SPEC SECTION: 03200 - Concrete Reinforcement

PREVIOUS SUBMISSION DATES: 8/24/11

DEVIATIONS FROM SPEC: \_\_\_\_ YES \_X\_\_ NO

#10082 HDTWWTP MAINT. SLAB (UNIT PRICE) 100 # 6 FORMSATERS 6 N 2-6 M 2-6 M 2-6

2 # \$ 2 HDTWWTP ESI-008 PARTIAL PLANE MANHOLES WEAVER CONST. # 10082 PIER PAN & MANHOLES NTS DALLO NOUSTRIES D. TARN 8/23/11 SHT. LOF Z D 1 9/13 APPRID. FOR CONST.