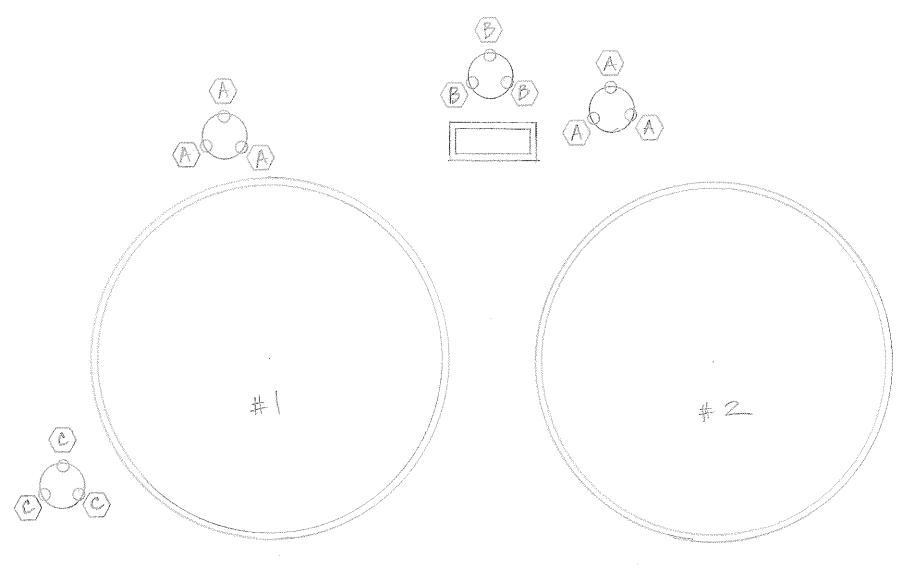

PARTIAL TEANE MANHOLES

NTS

HOTWWTP ESI-008
WENNER CONST.
PIER FLAN & WANHOLES
DALLO MONSTRIES D.TAREN
8/23/11 SHT. LOF Z

| PER SCHED.  |      |                                                                                                                                                                                                                                                                                                                                                                                                                                                                                                                                                                                                                                                                                                                                                                                                                                                                                                                                                                                                                                                                                                                                                                                                                                                                                                                                                                                                                                                                                                                                                                                                                                                                                                                                                                                                                                                                                                                                                                                                                                                                                                                                |                                                                                                                                                                                                                                                                                                                                                                                                                                                                                                                                                                                                                                                                                                                                                                                                                                                                                                                                                                                                                                                                                                                                                                                                                                                                                                                                                                                                                                                                                                                                                                                                                                                                                                                                                                                                                                                                                                                                                                                                                                                                                                                               |                |  |
|-------------|------|--------------------------------------------------------------------------------------------------------------------------------------------------------------------------------------------------------------------------------------------------------------------------------------------------------------------------------------------------------------------------------------------------------------------------------------------------------------------------------------------------------------------------------------------------------------------------------------------------------------------------------------------------------------------------------------------------------------------------------------------------------------------------------------------------------------------------------------------------------------------------------------------------------------------------------------------------------------------------------------------------------------------------------------------------------------------------------------------------------------------------------------------------------------------------------------------------------------------------------------------------------------------------------------------------------------------------------------------------------------------------------------------------------------------------------------------------------------------------------------------------------------------------------------------------------------------------------------------------------------------------------------------------------------------------------------------------------------------------------------------------------------------------------------------------------------------------------------------------------------------------------------------------------------------------------------------------------------------------------------------------------------------------------------------------------------------------------------------------------------------------------|-------------------------------------------------------------------------------------------------------------------------------------------------------------------------------------------------------------------------------------------------------------------------------------------------------------------------------------------------------------------------------------------------------------------------------------------------------------------------------------------------------------------------------------------------------------------------------------------------------------------------------------------------------------------------------------------------------------------------------------------------------------------------------------------------------------------------------------------------------------------------------------------------------------------------------------------------------------------------------------------------------------------------------------------------------------------------------------------------------------------------------------------------------------------------------------------------------------------------------------------------------------------------------------------------------------------------------------------------------------------------------------------------------------------------------------------------------------------------------------------------------------------------------------------------------------------------------------------------------------------------------------------------------------------------------------------------------------------------------------------------------------------------------------------------------------------------------------------------------------------------------------------------------------------------------------------------------------------------------------------------------------------------------------------------------------------------------------------------------------------------------|----------------|--|
| MA<br>MA    | QTY, | terretario a proprieta de la composición del composición de la composición de la composición del la composición del composición de | territorio de la constante de | DOWERS (PROJ.) |  |
|             | 6    | 646 x 25-4                                                                                                                                                                                                                                                                                                                                                                                                                                                                                                                                                                                                                                                                                                                                                                                                                                                                                                                                                                                                                                                                                                                                                                                                                                                                                                                                                                                                                                                                                                                                                                                                                                                                                                                                                                                                                                                                                                                                                                                                                                                                                                                     | 26(324) 012/2                                                                                                                                                                                                                                                                                                                                                                                                                                                                                                                                                                                                                                                                                                                                                                                                                                                                                                                                                                                                                                                                                                                                                                                                                                                                                                                                                                                                                                                                                                                                                                                                                                                                                                                                                                                                                                                                                                                                                                                                                                                                                                                 | 4(126)         |  |
| <b>(3</b> ) | 7    | 6#6×36-7                                                                                                                                                                                                                                                                                                                                                                                                                                                                                                                                                                                                                                                                                                                                                                                                                                                                                                                                                                                                                                                                                                                                                                                                                                                                                                                                                                                                                                                                                                                                                                                                                                                                                                                                                                                                                                                                                                                                                                                                                                                                                                                       | 38 (324) de.                                                                                                                                                                                                                                                                                                                                                                                                                                                                                                                                                                                                                                                                                                                                                                                                                                                                                                                                                                                                                                                                                                                                                                                                                                                                                                                                                                                                                                                                                                                                                                                                                                                                                                                                                                                                                                                                                                                                                                                                                                                                                                                  | 4(726)         |  |
| (0)         | 7    | 6#6×36-1                                                                                                                                                                                                                                                                                                                                                                                                                                                                                                                                                                                                                                                                                                                                                                                                                                                                                                                                                                                                                                                                                                                                                                                                                                                                                                                                                                                                                                                                                                                                                                                                                                                                                                                                                                                                                                                                                                                                                                                                                                                                                                                       | 37 (324) for                                                                                                                                                                                                                                                                                                                                                                                                                                                                                                                                                                                                                                                                                                                                                                                                                                                                                                                                                                                                                                                                                                                                                                                                                                                                                                                                                                                                                                                                                                                                                                                                                                                                                                                                                                                                                                                                                                                                                                                                                                                                                                                  | 4(126)         |  |