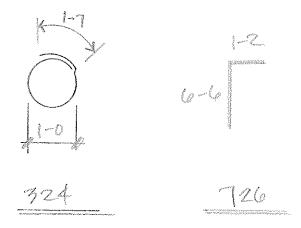

PARTIAL TEANE MANHOLES

NTS

HOTWWTP ESI-008
WENNER CONST.
PIER FLAN & WANHOLES
DALLO MONSTRIES D.TAREN
8/23/11 SHT. LOF Z

| PER SCHED.  |      |                                                                                                                                                                                                                                                                                                                                                                                                                                                                                                                                                                                                                                                                                                                                                                                                                                                                                                                                                                                                                                                                                                                                                                                                                                                                                                                                                                                                                                                                                                                                                                                                                                                                                                                                                                                                                                                                                                                                                                                                                                                                                                                                |                                                                                                                                                                                                                                                                                                                                                                                                                                                                                                                                                                                                                                                                                                                                                                                                                                                                                                                                                                                                                                                                                                                                                                                                                                                                                                                                                                                                                                                                                                                                                                                                                                                                                                                                                                                                                                                                                                                                                                                                                                                                                                                               |                |  |
|-------------|------|--------------------------------------------------------------------------------------------------------------------------------------------------------------------------------------------------------------------------------------------------------------------------------------------------------------------------------------------------------------------------------------------------------------------------------------------------------------------------------------------------------------------------------------------------------------------------------------------------------------------------------------------------------------------------------------------------------------------------------------------------------------------------------------------------------------------------------------------------------------------------------------------------------------------------------------------------------------------------------------------------------------------------------------------------------------------------------------------------------------------------------------------------------------------------------------------------------------------------------------------------------------------------------------------------------------------------------------------------------------------------------------------------------------------------------------------------------------------------------------------------------------------------------------------------------------------------------------------------------------------------------------------------------------------------------------------------------------------------------------------------------------------------------------------------------------------------------------------------------------------------------------------------------------------------------------------------------------------------------------------------------------------------------------------------------------------------------------------------------------------------------|-------------------------------------------------------------------------------------------------------------------------------------------------------------------------------------------------------------------------------------------------------------------------------------------------------------------------------------------------------------------------------------------------------------------------------------------------------------------------------------------------------------------------------------------------------------------------------------------------------------------------------------------------------------------------------------------------------------------------------------------------------------------------------------------------------------------------------------------------------------------------------------------------------------------------------------------------------------------------------------------------------------------------------------------------------------------------------------------------------------------------------------------------------------------------------------------------------------------------------------------------------------------------------------------------------------------------------------------------------------------------------------------------------------------------------------------------------------------------------------------------------------------------------------------------------------------------------------------------------------------------------------------------------------------------------------------------------------------------------------------------------------------------------------------------------------------------------------------------------------------------------------------------------------------------------------------------------------------------------------------------------------------------------------------------------------------------------------------------------------------------------|----------------|--|
| MA<br>MA    | QTY, | terretario a proprieta de la composición del composición de la composición de la composición del la composición del composición de | territorio de la constante de | DOWERS (PROJ.) |  |
|             | 6    | 646 x 25-4                                                                                                                                                                                                                                                                                                                                                                                                                                                                                                                                                                                                                                                                                                                                                                                                                                                                                                                                                                                                                                                                                                                                                                                                                                                                                                                                                                                                                                                                                                                                                                                                                                                                                                                                                                                                                                                                                                                                                                                                                                                                                                                     | 26(324) 012/2                                                                                                                                                                                                                                                                                                                                                                                                                                                                                                                                                                                                                                                                                                                                                                                                                                                                                                                                                                                                                                                                                                                                                                                                                                                                                                                                                                                                                                                                                                                                                                                                                                                                                                                                                                                                                                                                                                                                                                                                                                                                                                                 | 4(126)         |  |
| <b>(3</b> ) | 7    | 6#6×36-7                                                                                                                                                                                                                                                                                                                                                                                                                                                                                                                                                                                                                                                                                                                                                                                                                                                                                                                                                                                                                                                                                                                                                                                                                                                                                                                                                                                                                                                                                                                                                                                                                                                                                                                                                                                                                                                                                                                                                                                                                                                                                                                       | 38 (324) de.                                                                                                                                                                                                                                                                                                                                                                                                                                                                                                                                                                                                                                                                                                                                                                                                                                                                                                                                                                                                                                                                                                                                                                                                                                                                                                                                                                                                                                                                                                                                                                                                                                                                                                                                                                                                                                                                                                                                                                                                                                                                                                                  | 4(726)         |  |
| (0)         | 7    | 6#6×36-1                                                                                                                                                                                                                                                                                                                                                                                                                                                                                                                                                                                                                                                                                                                                                                                                                                                                                                                                                                                                                                                                                                                                                                                                                                                                                                                                                                                                                                                                                                                                                                                                                                                                                                                                                                                                                                                                                                                                                                                                                                                                                                                       | 37 (324) for                                                                                                                                                                                                                                                                                                                                                                                                                                                                                                                                                                                                                                                                                                                                                                                                                                                                                                                                                                                                                                                                                                                                                                                                                                                                                                                                                                                                                                                                                                                                                                                                                                                                                                                                                                                                                                                                                                                                                                                                                                                                                                                  | 4(126)         |  |