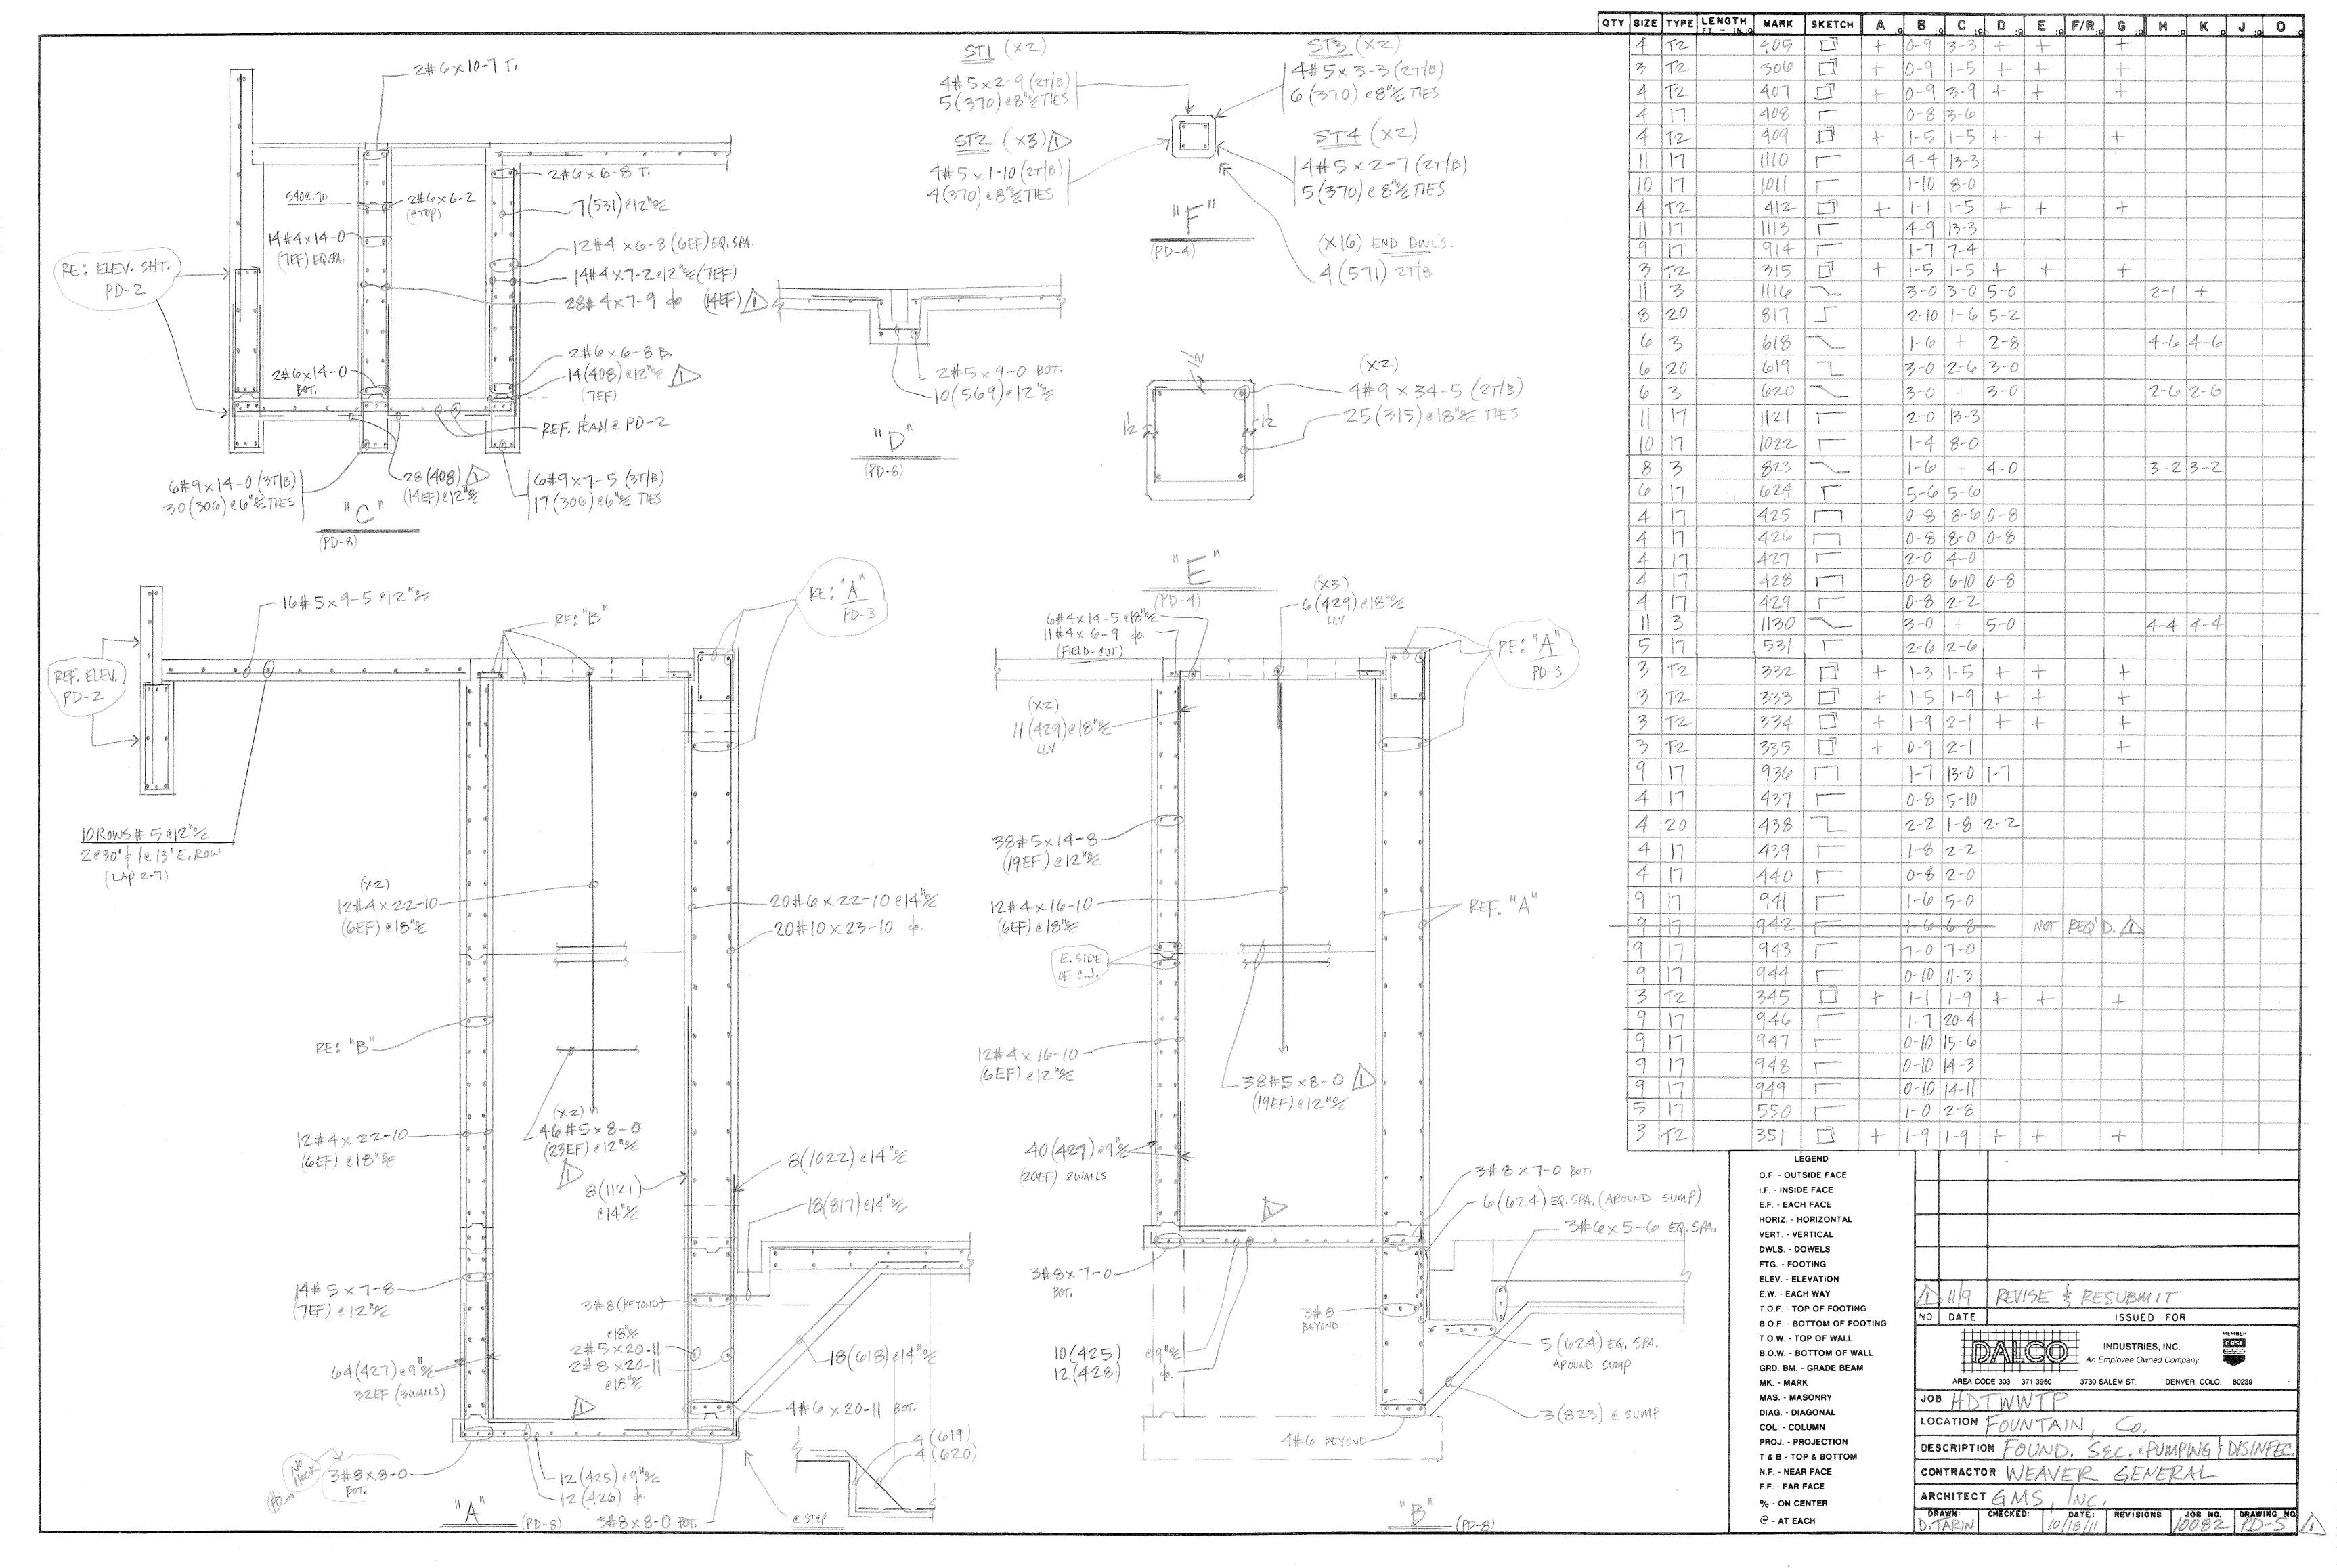

## SUBMITTAL TRANSMITAL

November 28, 2011

|                                                                                                                                                                                                                                                                                                                                                   |                                                                                               | WCM Submittal No. 03200-013.A      |
|---------------------------------------------------------------------------------------------------------------------------------------------------------------------------------------------------------------------------------------------------------------------------------------------------------------------------------------------------|-----------------------------------------------------------------------------------------------|------------------------------------|
| PROJECT:                                                                                                                                                                                                                                                                                                                                          | HAROLD D. THOMPSON<br>9001 Birdsall Road.<br>Fountain, Colorado 80817                         | N W.R.F.                           |
| ENGINEER:                                                                                                                                                                                                                                                                                                                                         | <b>G.M.S. Inc.</b> 611 North Weber St. # 300 Colorado Springs, CO 8023 719-475-2935 Roger Sam | 239                                |
| OWNER:                                                                                                                                                                                                                                                                                                                                            | Lower Fountain Metropolit<br>901 South Santa Fe Avenu<br>Fountain, CO 80817                   | tan Sewage Disposal District<br>ue |
| CONTRACTOR:                                                                                                                                                                                                                                                                                                                                       | DALCO Industries, Inc.<br>3730 Salem St.<br>Denver, CO 80239<br>303-371-3950                  |                                    |
| SUBJECT: Resubmittal Dalco Foundation - Plan @ Pumping & Disinfection Drawings  • PD-2, PD-3, PD-4, PD-5, PD-6                                                                                                                                                                                                                                    |                                                                                               |                                    |
| SPEC SECTION:                                                                                                                                                                                                                                                                                                                                     | 03200 - Concrete Reir                                                                         | nforcement                         |
| PREVIOUS SUBMISSION DATES: 10/20/11                                                                                                                                                                                                                                                                                                               |                                                                                               |                                    |
| DEVIATIONS FROM SPEC:YES _XNO  CONTRACTOR'S STAMP: This submittal has been reviewed by WCM and approved with respect to the means, methods, techniques, & safety precautions & programs incidental thereto. Weaver General Construction also warrants that this submittal complies with contracted documents and comprises on deviations thereto. |                                                                                               |                                    |
| Contractor's Stamp                                                                                                                                                                                                                                                                                                                                | :                                                                                             | Engineer's Stamp:                  |
| Date: 11/28/11<br>Reviewed by:<br>( ) Reviewed Witl<br>(X) Reviewed Wit                                                                                                                                                                                                                                                                           |                                                                                               |                                    |
| ENGINEER'S<br>COMMENTS:                                                                                                                                                                                                                                                                                                                           |                                                                                               |                                    |