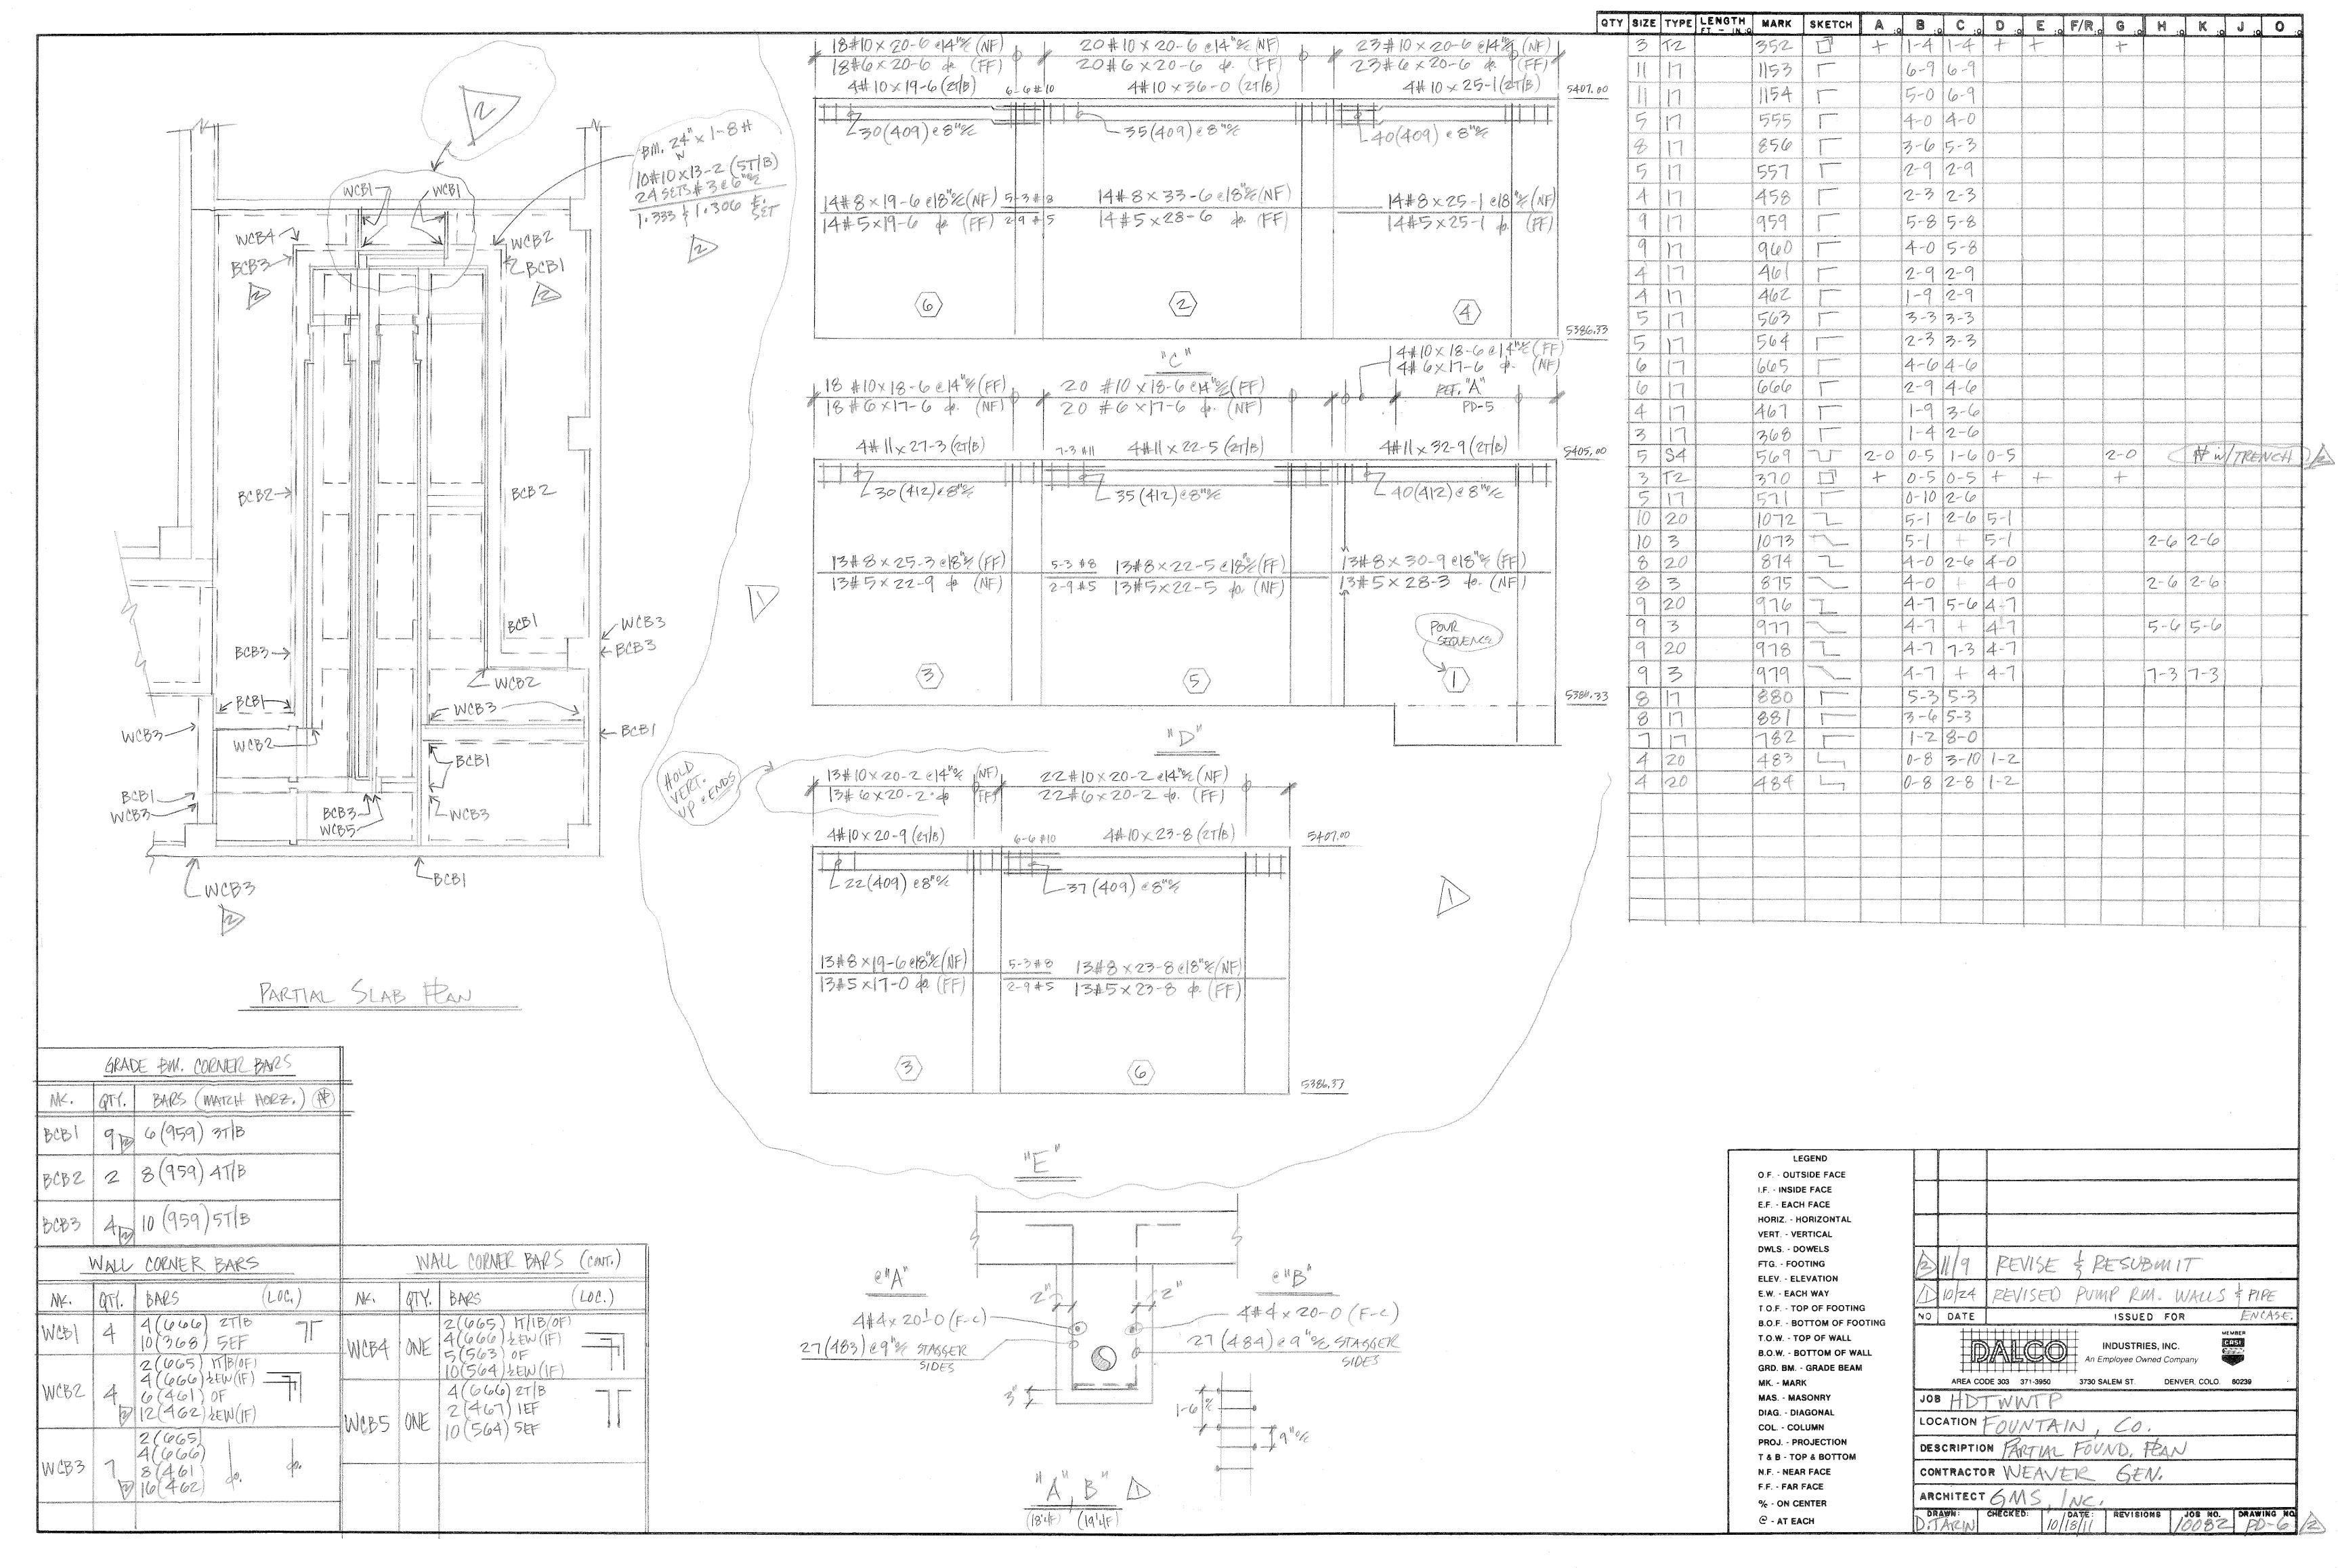

## SUBMITTAL TRANSMITAL

November 28, 2011

|                                                                                                                                                                                                                                                                                                                                                   |                                                                                               | WCM Submittal No. 03200-013.A      |
|---------------------------------------------------------------------------------------------------------------------------------------------------------------------------------------------------------------------------------------------------------------------------------------------------------------------------------------------------|-----------------------------------------------------------------------------------------------|------------------------------------|
| PROJECT:                                                                                                                                                                                                                                                                                                                                          | HAROLD D. THOMPSON<br>9001 Birdsall Road.<br>Fountain, Colorado 80817                         | N W.R.F.                           |
| ENGINEER:                                                                                                                                                                                                                                                                                                                                         | <b>G.M.S. Inc.</b> 611 North Weber St. # 300 Colorado Springs, CO 8023 719-475-2935 Roger Sam | 239                                |
| OWNER:                                                                                                                                                                                                                                                                                                                                            | Lower Fountain Metropolit<br>901 South Santa Fe Avenu<br>Fountain, CO 80817                   | tan Sewage Disposal District<br>ue |
| CONTRACTOR:                                                                                                                                                                                                                                                                                                                                       | DALCO Industries, Inc.<br>3730 Salem St.<br>Denver, CO 80239<br>303-371-3950                  |                                    |
| SUBJECT: Resubmittal Dalco Foundation - Plan @ Pumping & Disinfection Drawings  • PD-2, PD-3, PD-4, PD-5, PD-6                                                                                                                                                                                                                                    |                                                                                               |                                    |
| SPEC SECTION:                                                                                                                                                                                                                                                                                                                                     | 03200 - Concrete Reir                                                                         | nforcement                         |
| PREVIOUS SUBMISSION DATES: 10/20/11                                                                                                                                                                                                                                                                                                               |                                                                                               |                                    |
| DEVIATIONS FROM SPEC:YES _XNO  CONTRACTOR'S STAMP: This submittal has been reviewed by WCM and approved with respect to the means, methods, techniques, & safety precautions & programs incidental thereto. Weaver General Construction also warrants that this submittal complies with contracted documents and comprises on deviations thereto. |                                                                                               |                                    |
| Contractor's Stamp                                                                                                                                                                                                                                                                                                                                | :                                                                                             | Engineer's Stamp:                  |
| Date: 11/28/11<br>Reviewed by:<br>( ) Reviewed Witl<br>(X) Reviewed Wit                                                                                                                                                                                                                                                                           |                                                                                               |                                    |
| ENGINEER'S<br>COMMENTS:                                                                                                                                                                                                                                                                                                                           |                                                                                               |                                    |