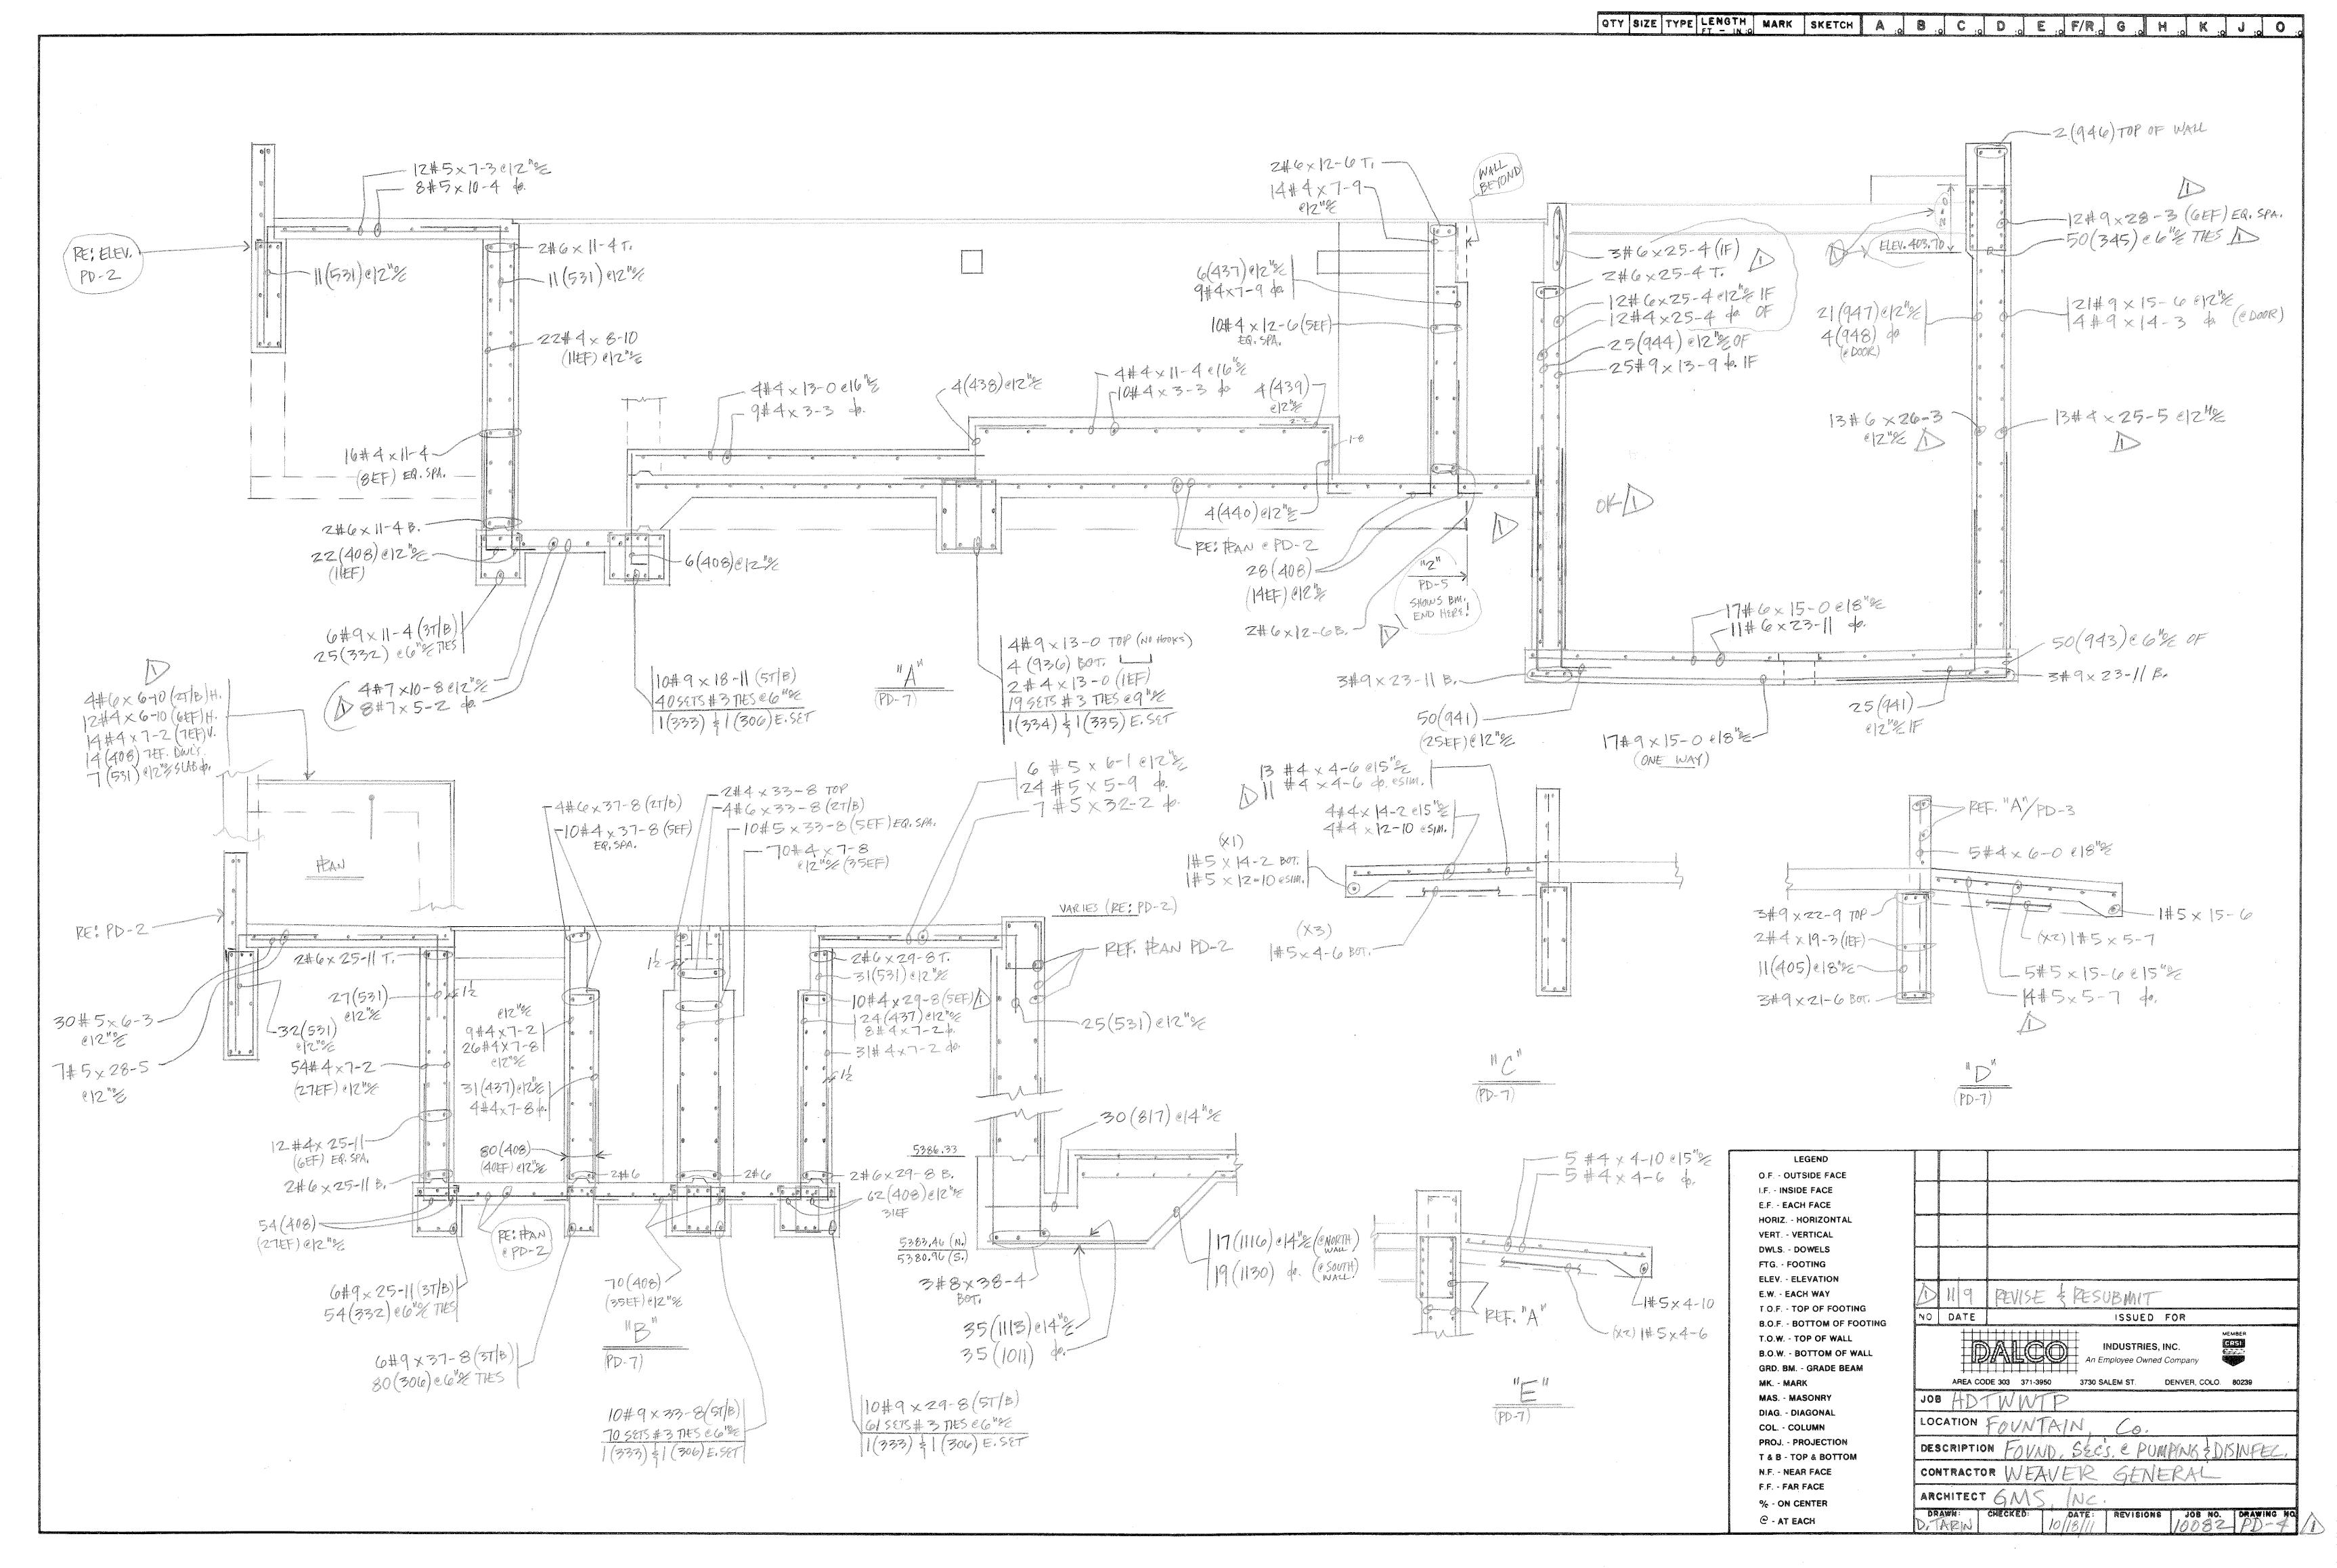

## SUBMITTAL TRANSMITAL

November 28, 2011

|                                                                                                                                                                                                                                                                                                                                                   |                                                                                               | WCM Submittal No. 03200-013.A      |
|---------------------------------------------------------------------------------------------------------------------------------------------------------------------------------------------------------------------------------------------------------------------------------------------------------------------------------------------------|-----------------------------------------------------------------------------------------------|------------------------------------|
| PROJECT:                                                                                                                                                                                                                                                                                                                                          | HAROLD D. THOMPSON<br>9001 Birdsall Road.<br>Fountain, Colorado 80817                         | N W.R.F.                           |
| ENGINEER:                                                                                                                                                                                                                                                                                                                                         | <b>G.M.S. Inc.</b> 611 North Weber St. # 300 Colorado Springs, CO 8023 719-475-2935 Roger Sam | 239                                |
| OWNER:                                                                                                                                                                                                                                                                                                                                            | Lower Fountain Metropolit<br>901 South Santa Fe Avenu<br>Fountain, CO 80817                   | tan Sewage Disposal District<br>ue |
| CONTRACTOR:                                                                                                                                                                                                                                                                                                                                       | DALCO Industries, Inc.<br>3730 Salem St.<br>Denver, CO 80239<br>303-371-3950                  |                                    |
| SUBJECT: Resubmittal Dalco Foundation - Plan @ Pumping & Disinfection Drawings  • PD-2, PD-3, PD-4, PD-5, PD-6                                                                                                                                                                                                                                    |                                                                                               |                                    |
| SPEC SECTION:                                                                                                                                                                                                                                                                                                                                     | 03200 - Concrete Reir                                                                         | nforcement                         |
| PREVIOUS SUBMISSION DATES: 10/20/11                                                                                                                                                                                                                                                                                                               |                                                                                               |                                    |
| DEVIATIONS FROM SPEC:YES _XNO  CONTRACTOR'S STAMP: This submittal has been reviewed by WCM and approved with respect to the means, methods, techniques, & safety precautions & programs incidental thereto. Weaver General Construction also warrants that this submittal complies with contracted documents and comprises on deviations thereto. |                                                                                               |                                    |
| Contractor's Stamp                                                                                                                                                                                                                                                                                                                                | :                                                                                             | Engineer's Stamp:                  |
| Date: 11/28/11<br>Reviewed by:<br>( ) Reviewed Witl<br>(X) Reviewed Wit                                                                                                                                                                                                                                                                           |                                                                                               |                                    |
| ENGINEER'S<br>COMMENTS:                                                                                                                                                                                                                                                                                                                           |                                                                                               |                                    |