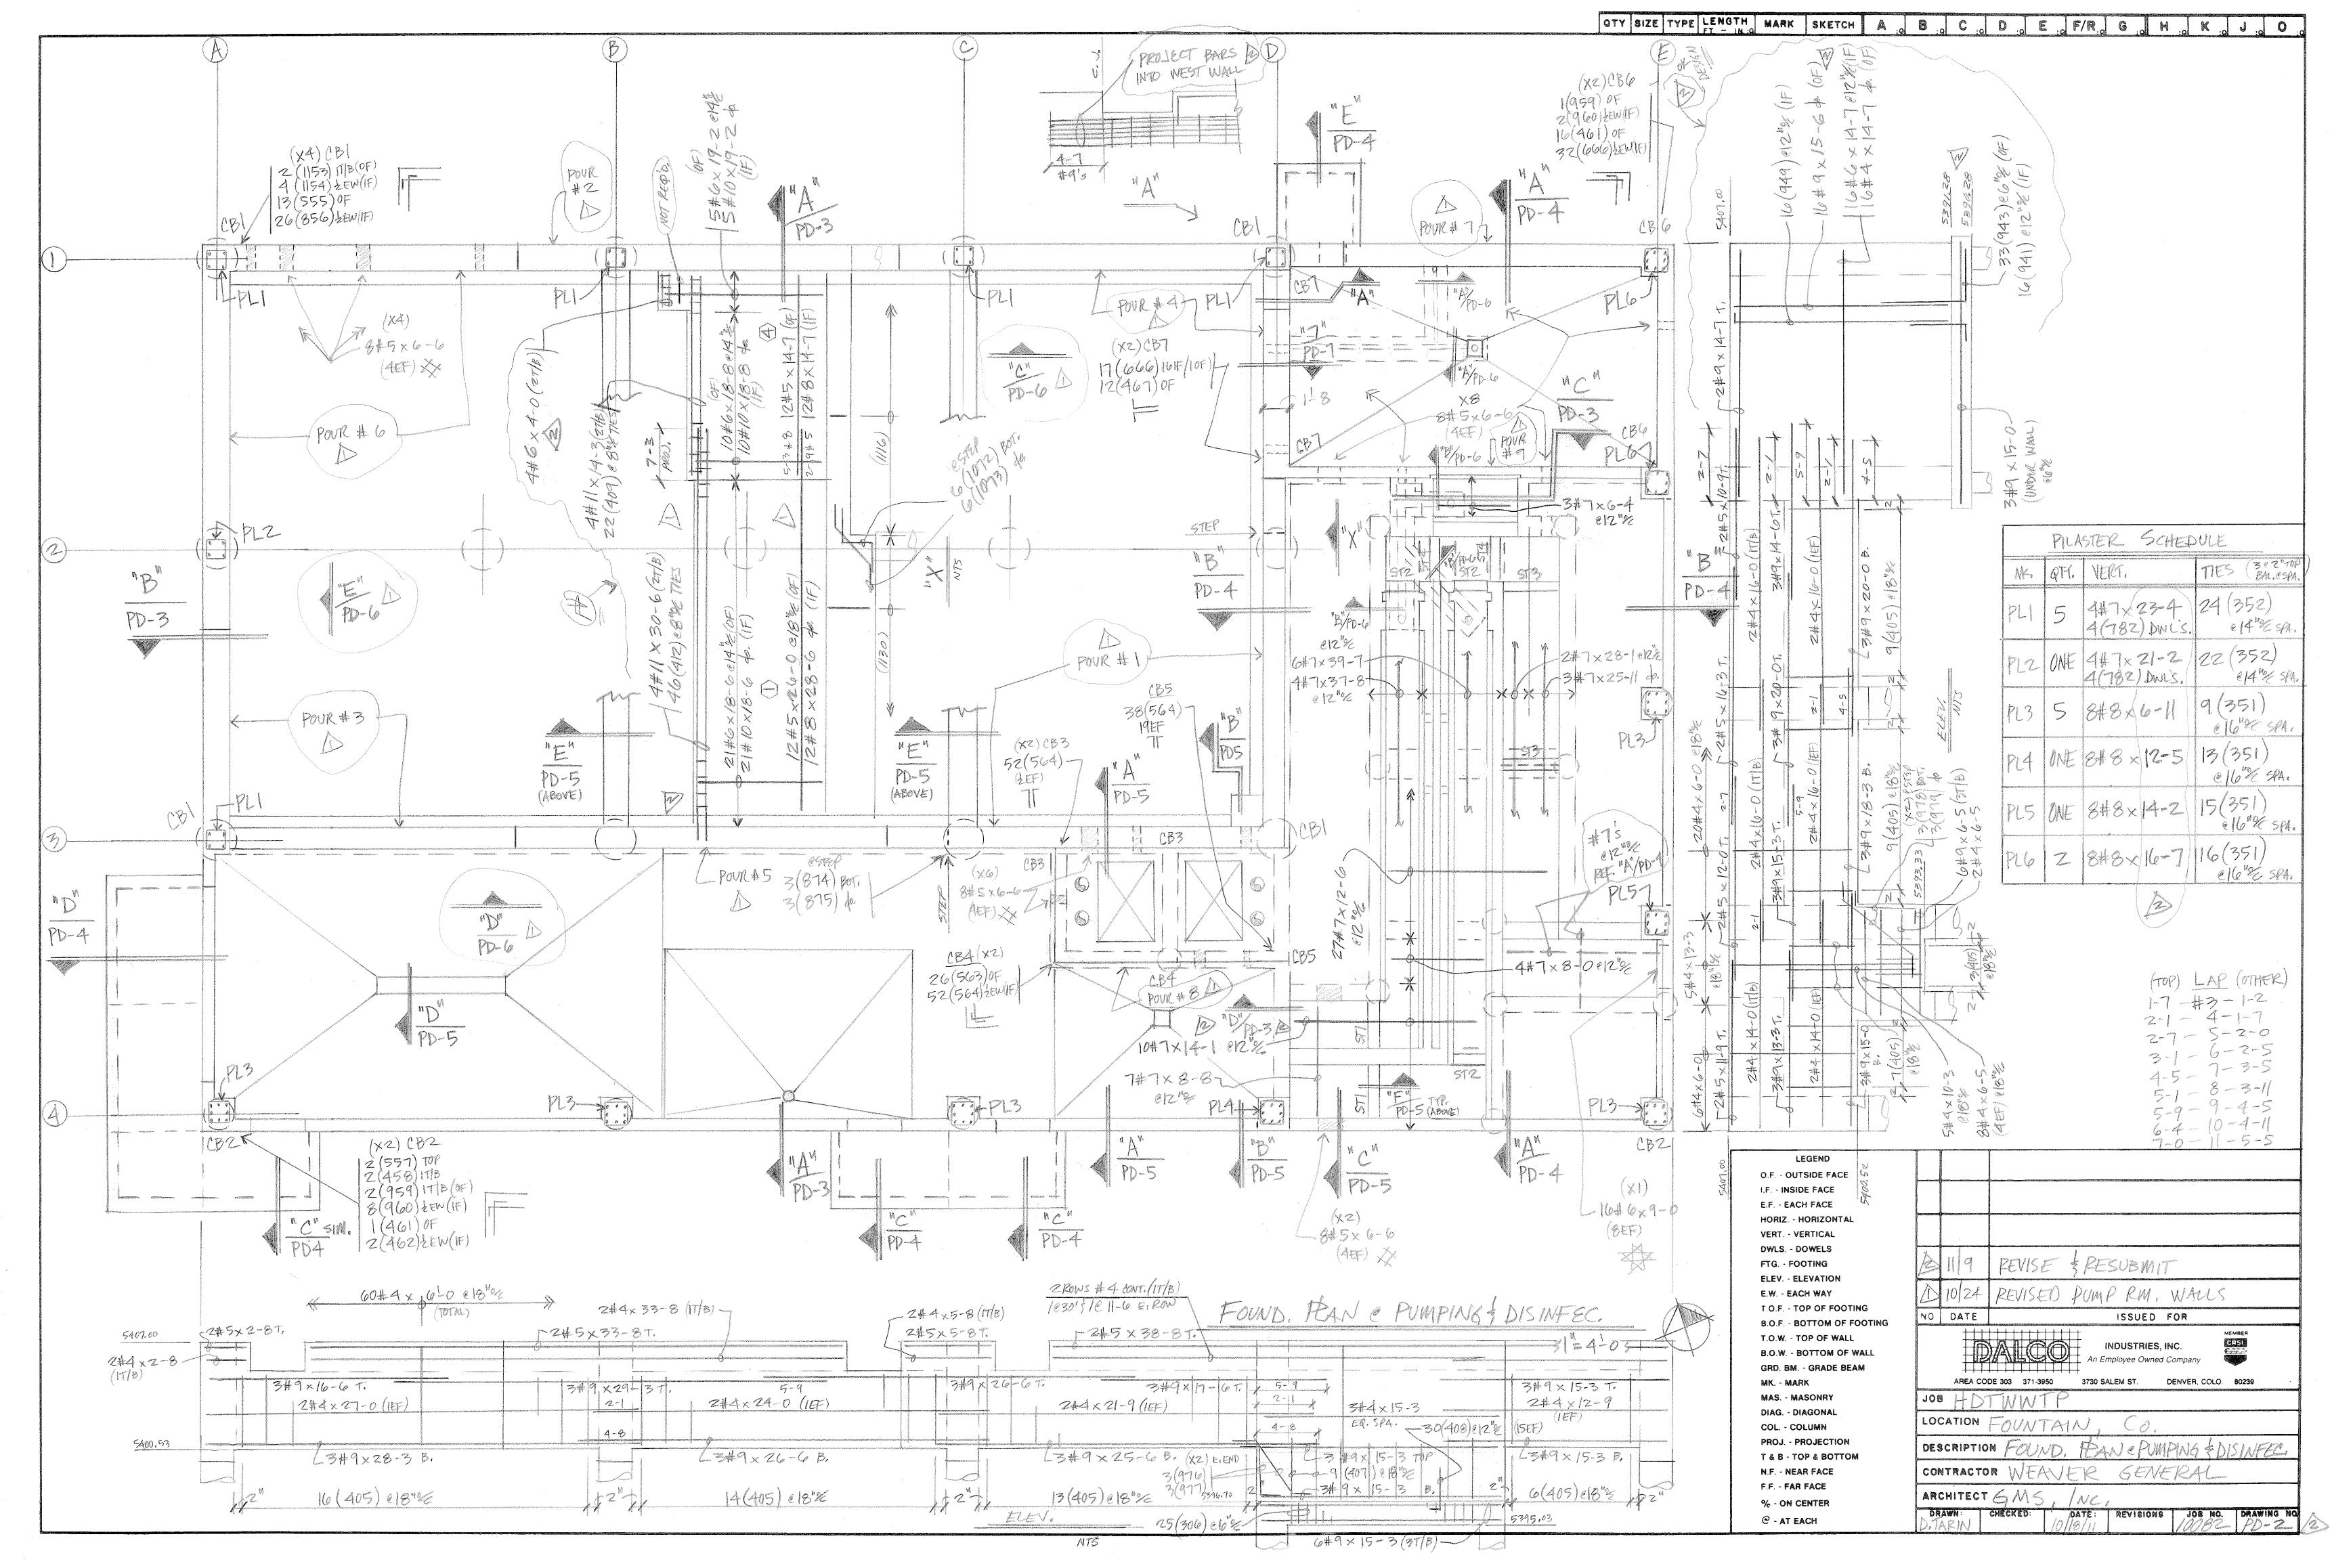

## SUBMITTAL TRANSMITAL

November 28, 2011

|                                                                                                                                                                                                                                                                                                                                                   |                                                                                               | WCM Submittal No. 03200-013.A      |
|---------------------------------------------------------------------------------------------------------------------------------------------------------------------------------------------------------------------------------------------------------------------------------------------------------------------------------------------------|-----------------------------------------------------------------------------------------------|------------------------------------|
| PROJECT:                                                                                                                                                                                                                                                                                                                                          | HAROLD D. THOMPSON<br>9001 Birdsall Road.<br>Fountain, Colorado 80817                         | N W.R.F.                           |
| ENGINEER:                                                                                                                                                                                                                                                                                                                                         | <b>G.M.S. Inc.</b> 611 North Weber St. # 300 Colorado Springs, CO 8023 719-475-2935 Roger Sam | 239                                |
| OWNER:                                                                                                                                                                                                                                                                                                                                            | Lower Fountain Metropolit<br>901 South Santa Fe Avenu<br>Fountain, CO 80817                   | tan Sewage Disposal District<br>ue |
| CONTRACTOR:                                                                                                                                                                                                                                                                                                                                       | DALCO Industries, Inc.<br>3730 Salem St.<br>Denver, CO 80239<br>303-371-3950                  |                                    |
| SUBJECT: Resubmittal Dalco Foundation - Plan @ Pumping & Disinfection Drawings  • PD-2, PD-3, PD-4, PD-5, PD-6                                                                                                                                                                                                                                    |                                                                                               |                                    |
| SPEC SECTION:                                                                                                                                                                                                                                                                                                                                     | 03200 - Concrete Reir                                                                         | nforcement                         |
| PREVIOUS SUBMISSION DATES: 10/20/11                                                                                                                                                                                                                                                                                                               |                                                                                               |                                    |
| DEVIATIONS FROM SPEC:YES _XNO  CONTRACTOR'S STAMP: This submittal has been reviewed by WCM and approved with respect to the means, methods, techniques, & safety precautions & programs incidental thereto. Weaver General Construction also warrants that this submittal complies with contracted documents and comprises on deviations thereto. |                                                                                               |                                    |
| Contractor's Stamp                                                                                                                                                                                                                                                                                                                                | :                                                                                             | Engineer's Stamp:                  |
| Date: 11/28/11<br>Reviewed by:<br>( ) Reviewed Witl<br>(X) Reviewed Wit                                                                                                                                                                                                                                                                           |                                                                                               |                                    |
| ENGINEER'S<br>COMMENTS:                                                                                                                                                                                                                                                                                                                           |                                                                                               |                                    |