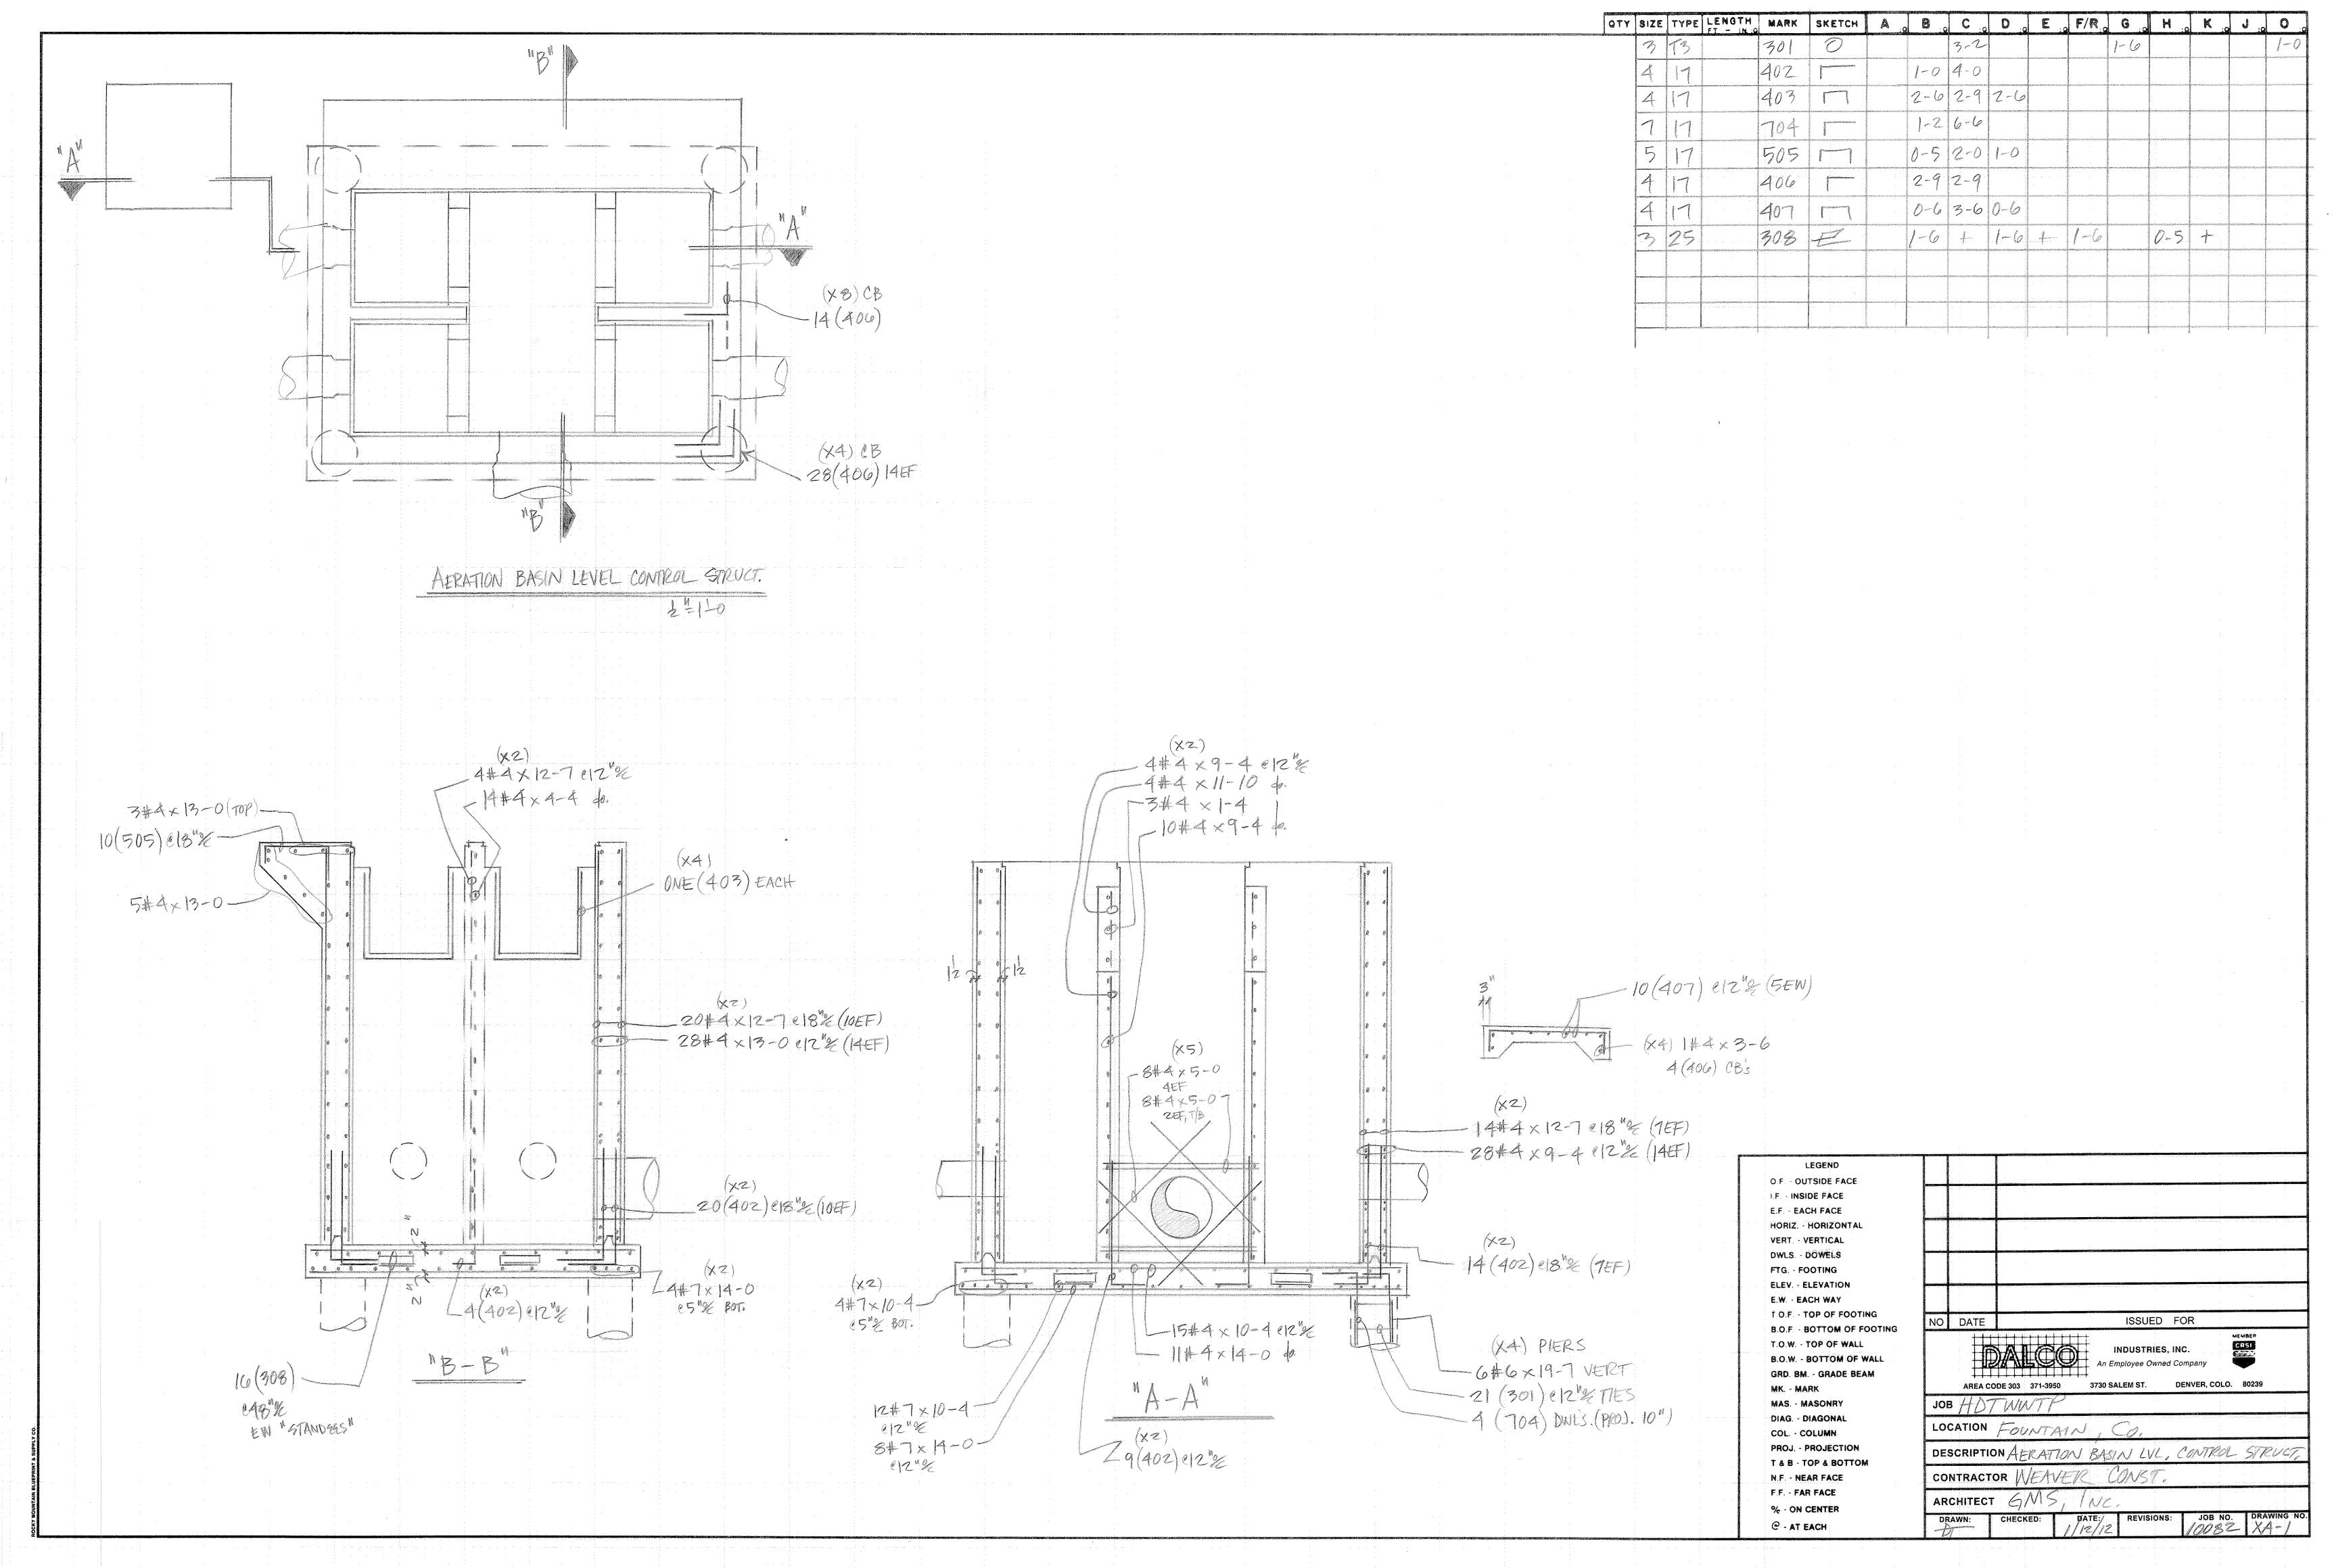

## SUBMITTAL TRANSMITAL

|                                                                                                                                                                                                                                                                                                                    |                                                                                                                                | January 17, 2012<br><b>Submittal No: 03200-014</b> |
|--------------------------------------------------------------------------------------------------------------------------------------------------------------------------------------------------------------------------------------------------------------------------------------------------------------------|--------------------------------------------------------------------------------------------------------------------------------|----------------------------------------------------|
| PROJECT:                                                                                                                                                                                                                                                                                                           | Harold Thompson Regiona<br>Birdsall Rd.<br>Fountain, CO 80817<br>Job No. 2908                                                  |                                                    |
| ENGINEER:                                                                                                                                                                                                                                                                                                          | GMS, Inc.<br>611 No. Weber St., #300<br>Colorado Springs, CO 8090<br>719-475-2935 Roger Sams                                   |                                                    |
| OWNER:                                                                                                                                                                                                                                                                                                             | Lower Fountain Metropolit<br>Sewage Disposal District<br>901 S. Santa Fe Ave.<br>Fountain, CO 80817<br>719-382-5303 James Heck |                                                    |
| CONTRACTOR:                                                                                                                                                                                                                                                                                                        | Dalco Industries Inc.<br>3730 Salem Street<br>Denver, CO 80239<br>303-371-3950 David Tarin                                     |                                                    |
| SUBJECT: Aeration Basin Level Control Structure (XA-1)                                                                                                                                                                                                                                                             |                                                                                                                                |                                                    |
| SPEC SECTION: 03200 - Concrete Reinforcement                                                                                                                                                                                                                                                                       |                                                                                                                                |                                                    |
| PREVIOUS SUBMISSION DATES:                                                                                                                                                                                                                                                                                         |                                                                                                                                |                                                    |
| DEVIATIONS FROM SPEC: YES _X_ NO                                                                                                                                                                                                                                                                                   |                                                                                                                                |                                                    |
| CONTRACTOR'S STAMP: This submittal has been reviewed by WCM and approved with respect to the means, methods, techniques, & safety precautions & programs incidental thereto. Weaver General Construction also warrants that this submittal complies with contracted documents and comprises on deviations thereto: |                                                                                                                                |                                                    |
| Contractor's Stam                                                                                                                                                                                                                                                                                                  | p:                                                                                                                             | Engineer's Stamp:                                  |
| Date: 1/17/12 Reviewed by: H.C. Myers ( X ) Reviewed Without Comments ( ) Reviewed With Comments                                                                                                                                                                                                                   |                                                                                                                                |                                                    |
| ENGINEER'S COMMENTS:                                                                                                                                                                                                                                                                                               |                                                                                                                                |                                                    |
|                                                                                                                                                                                                                                                                                                                    |                                                                                                                                |                                                    |