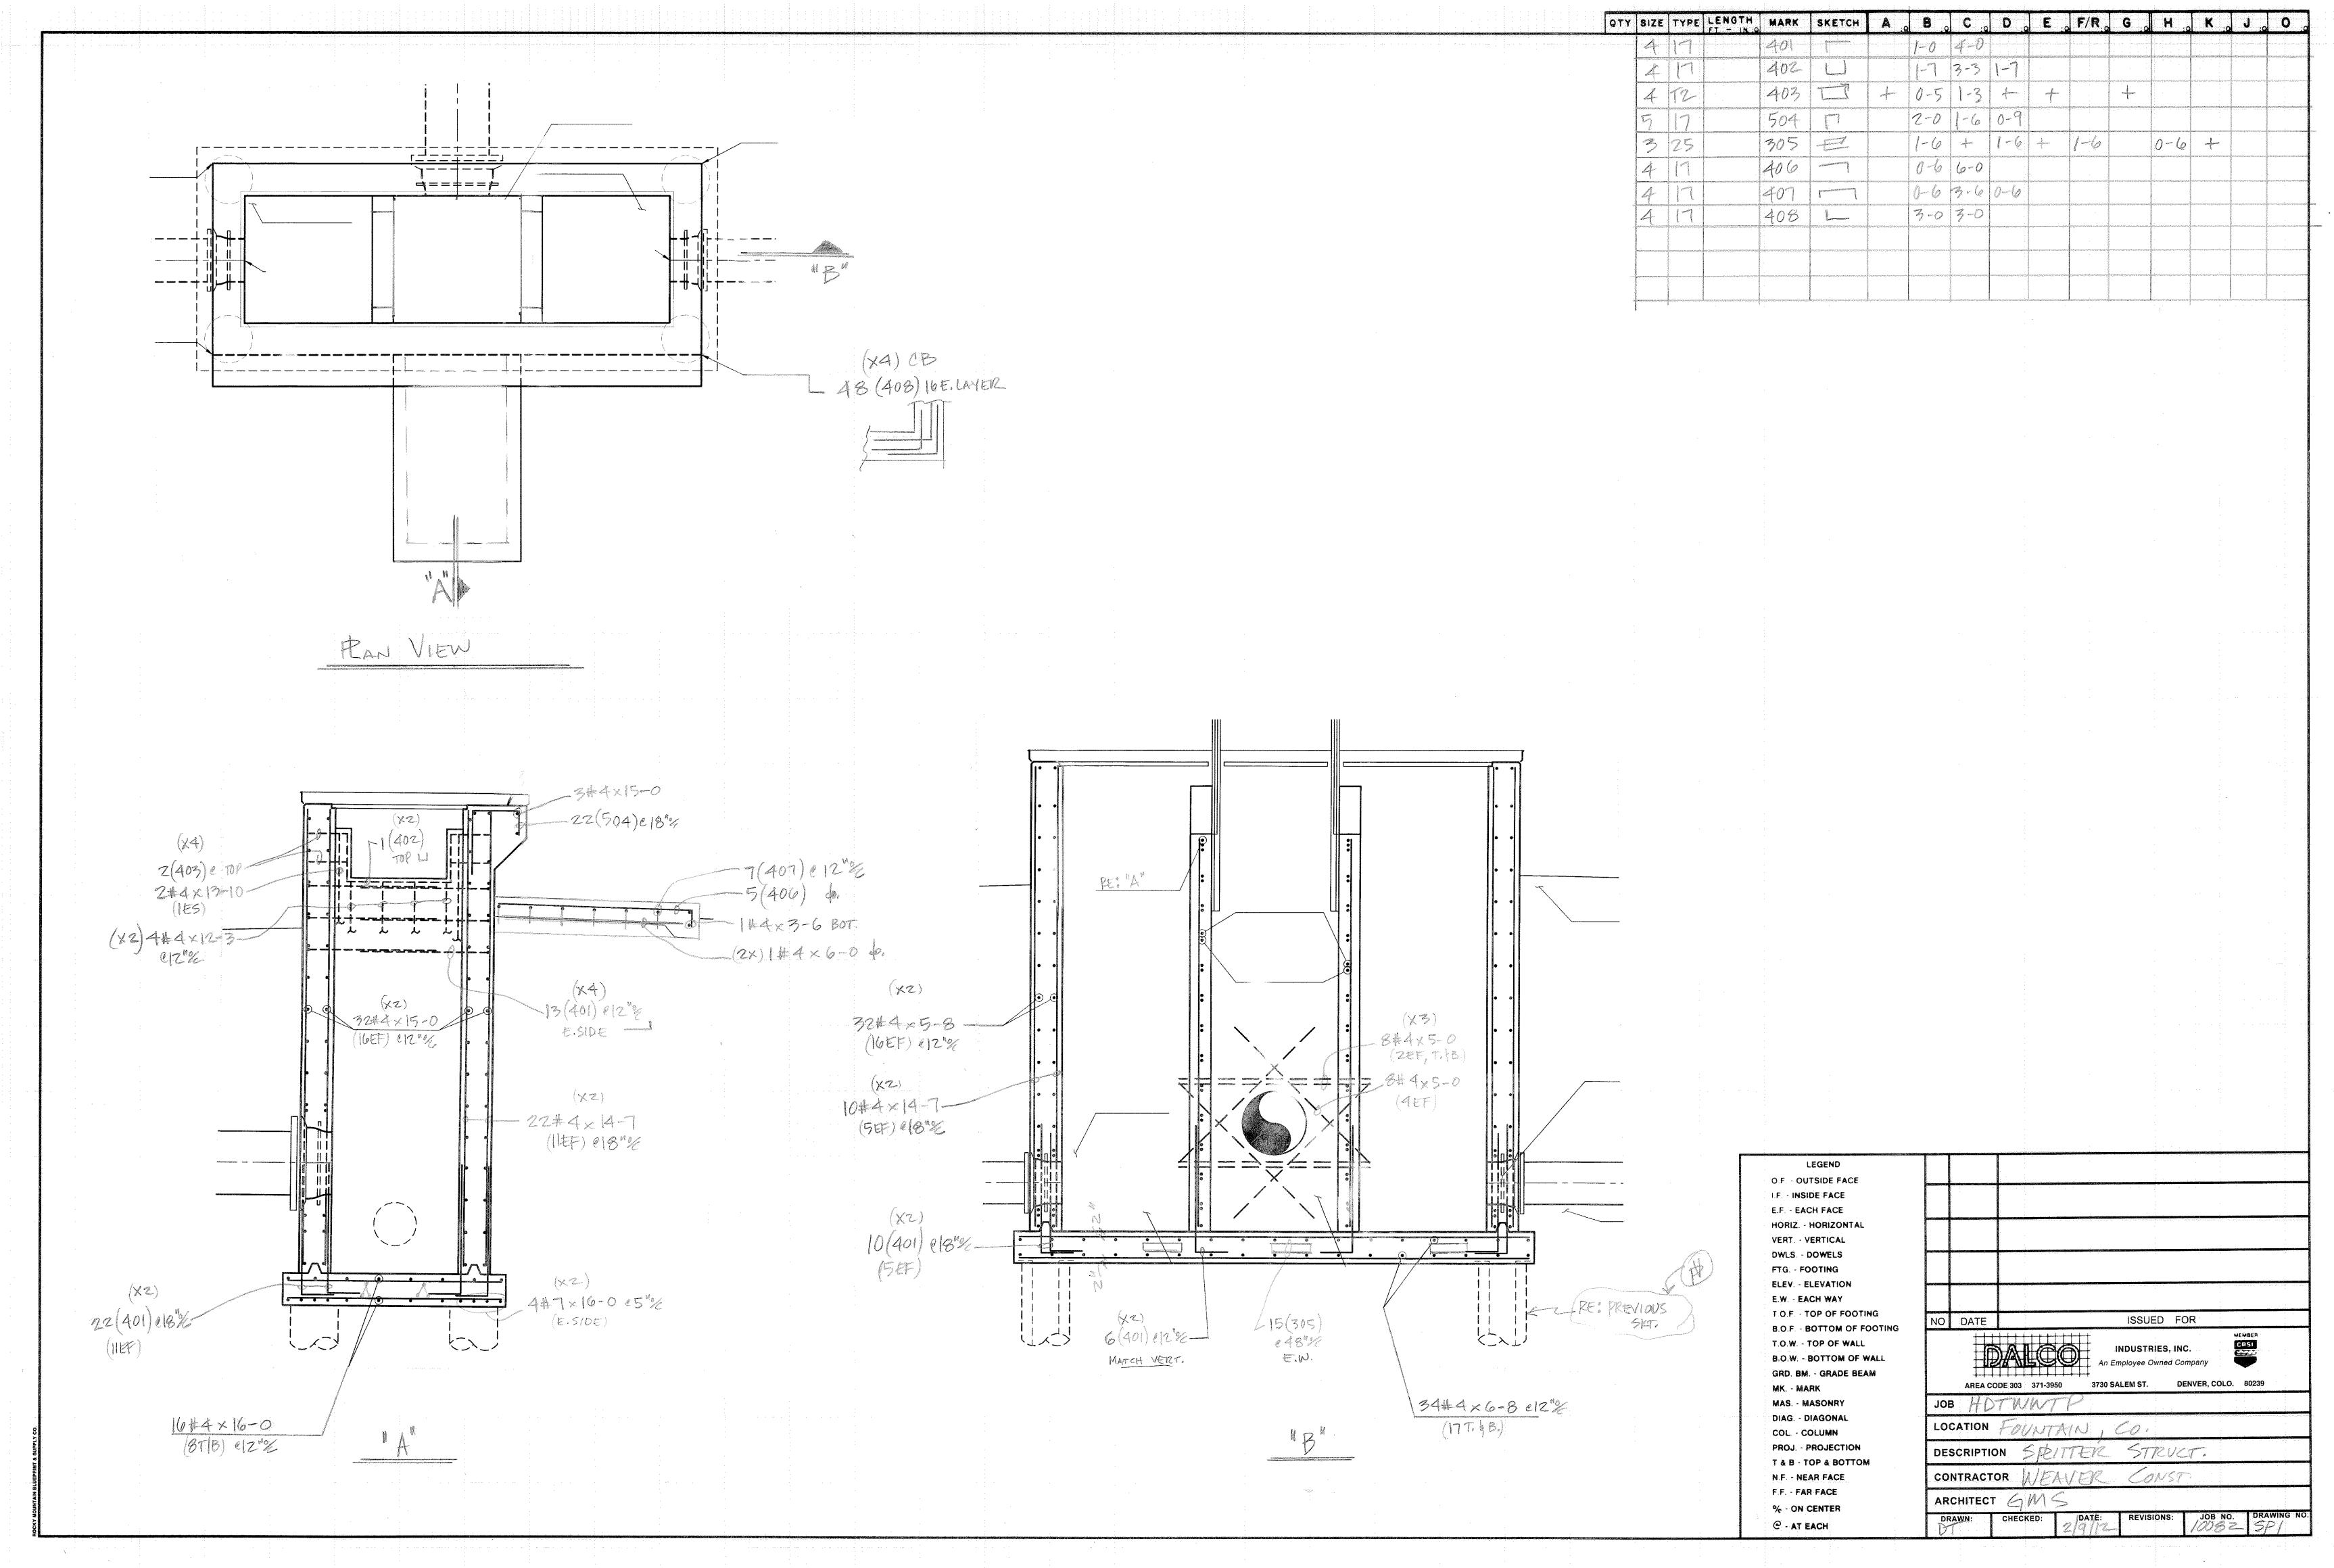

## SUBMITTAL TRANSMITAL

February 13, 2012 Submittal No: 03200-015

| PROJECT:                                                                                                                                                                                               | Harold Thompson Regiona<br>Birdsall Rd.<br>Fountain, CO 80817<br>Job No. 2908                                                  | al WRF   | <u>Submittal No. 03200-013</u> |
|--------------------------------------------------------------------------------------------------------------------------------------------------------------------------------------------------------|--------------------------------------------------------------------------------------------------------------------------------|----------|--------------------------------|
| ENGINEER:                                                                                                                                                                                              | GMS, Inc.<br>611 No. Weber St., #300<br>Colorado Springs, CO 809<br>719-475-2935 Roger Sams                                    |          |                                |
| OWNER:                                                                                                                                                                                                 | Lower Fountain Metropolit<br>Sewage Disposal District<br>901 S. Santa Fe Ave.<br>Fountain, CO 80817<br>719-382-5303 James Heck |          |                                |
| CONTRACTOR:                                                                                                                                                                                            | Dalco Industries Inc.<br>3730 Salem Street<br>Denver, CO 80239<br>303-371-3950 David Tarin                                     |          |                                |
| SUBJECT: Rebar for the WYE and Splitter Structures (WP1 & SP1)                                                                                                                                         |                                                                                                                                |          |                                |
| SPEC SECTION: 03200 - Concrete Reinforcement                                                                                                                                                           |                                                                                                                                |          |                                |
| PREVIOUS SUBMISSION DATES:                                                                                                                                                                             |                                                                                                                                |          |                                |
| DEVIATIONS FROM SPEC:YES _X_ NO                                                                                                                                                                        |                                                                                                                                |          |                                |
| CONTRACTOR'S STAMP: This submittal has been reviewed by Weaver Construction Management and, unless indicated otherwise, has been found to be in conformance with the intent of the contract documents. |                                                                                                                                |          |                                |
| Contractor's Stam                                                                                                                                                                                      | p:                                                                                                                             | Engineer | 's Stamp:                      |
| Date: 2/13/12<br>Reviewed by: John Jacob                                                                                                                                                               |                                                                                                                                |          |                                |
| ( X ) Reviewed Without Comments<br>( ) Reviewed With Comments                                                                                                                                          |                                                                                                                                |          |                                |
| ENGINEER'S COMMENTS:                                                                                                                                                                                   |                                                                                                                                |          |                                |