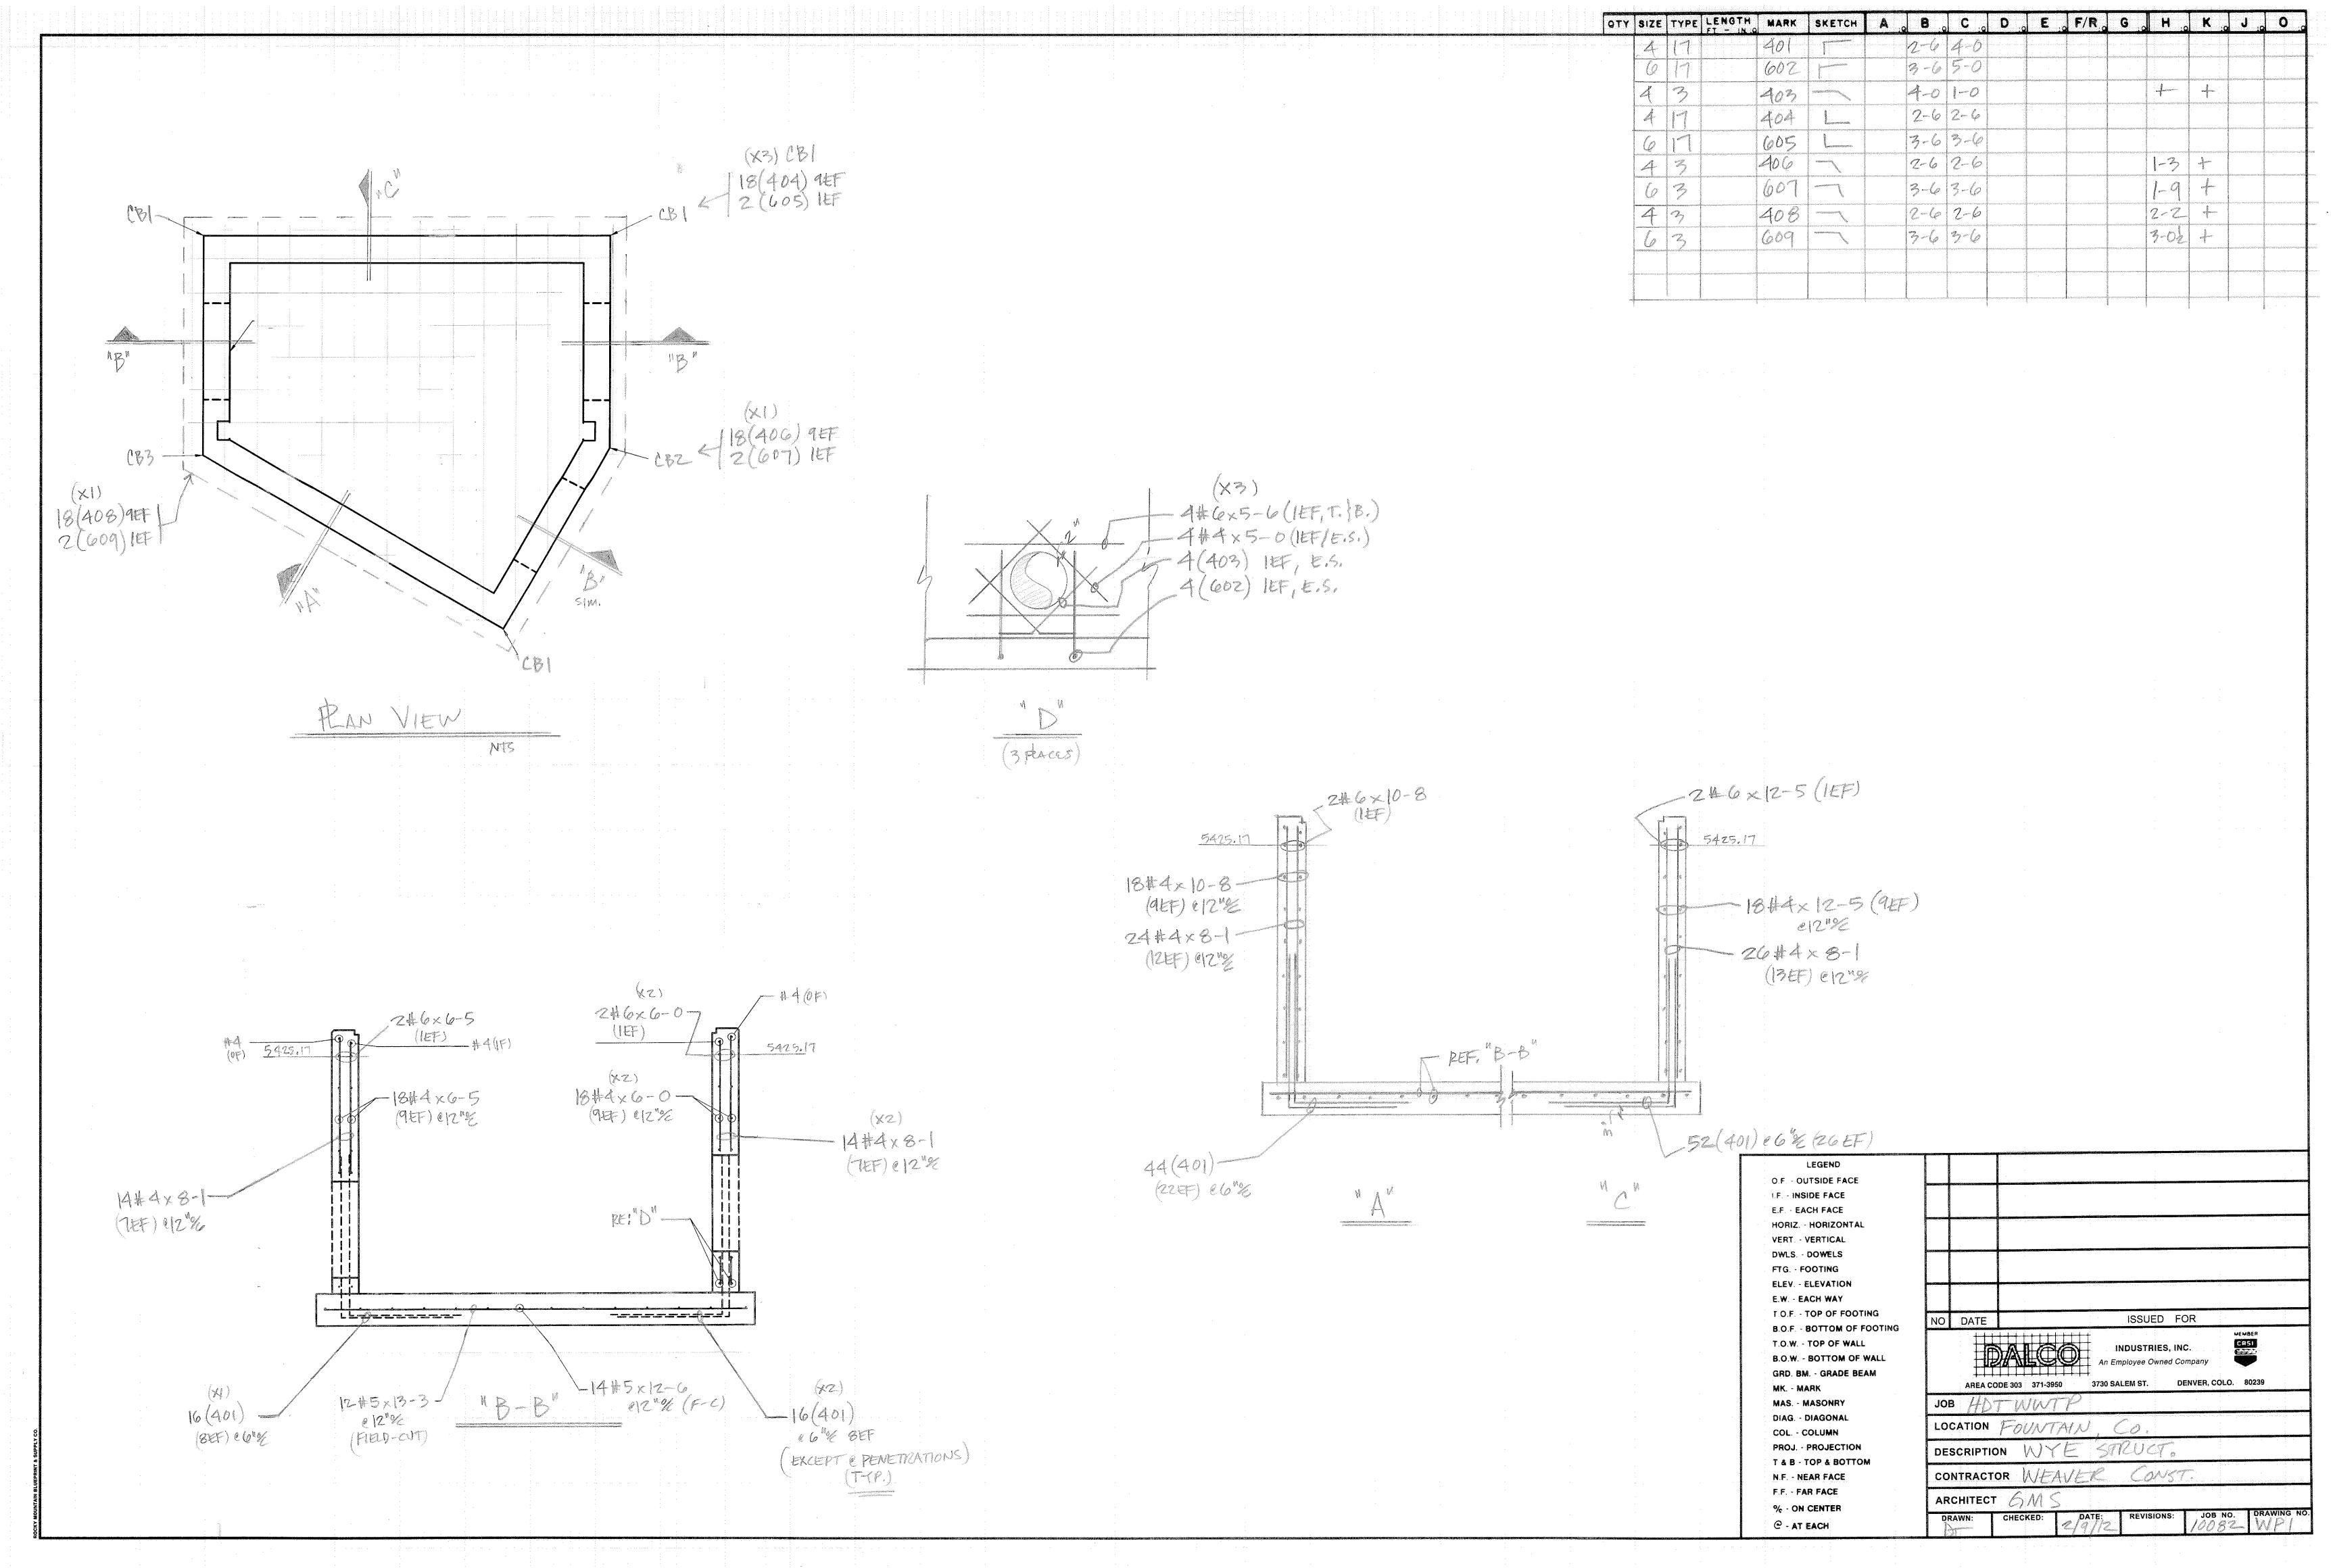

## SUBMITTAL TRANSMITAL

February 13, 2012 Submittal No: 03200-015

| PROJECT:                                                                                                                                                                                               | Harold Thompson Regiona<br>Birdsall Rd.<br>Fountain, CO 80817<br>Job No. 2908                                                  | al WRF   | <u>Submittal No. 03200-013</u> |
|--------------------------------------------------------------------------------------------------------------------------------------------------------------------------------------------------------|--------------------------------------------------------------------------------------------------------------------------------|----------|--------------------------------|
| ENGINEER:                                                                                                                                                                                              | GMS, Inc.<br>611 No. Weber St., #300<br>Colorado Springs, CO 809<br>719-475-2935 Roger Sams                                    |          |                                |
| OWNER:                                                                                                                                                                                                 | Lower Fountain Metropolit<br>Sewage Disposal District<br>901 S. Santa Fe Ave.<br>Fountain, CO 80817<br>719-382-5303 James Heck |          |                                |
| CONTRACTOR:                                                                                                                                                                                            | Dalco Industries Inc.<br>3730 Salem Street<br>Denver, CO 80239<br>303-371-3950 David Tarin                                     |          |                                |
| SUBJECT: Rebar for the WYE and Splitter Structures (WP1 & SP1)                                                                                                                                         |                                                                                                                                |          |                                |
| SPEC SECTION: 03200 - Concrete Reinforcement                                                                                                                                                           |                                                                                                                                |          |                                |
| PREVIOUS SUBMISSION DATES:                                                                                                                                                                             |                                                                                                                                |          |                                |
| DEVIATIONS FROM SPEC:YES _X_ NO                                                                                                                                                                        |                                                                                                                                |          |                                |
| CONTRACTOR'S STAMP: This submittal has been reviewed by Weaver Construction Management and, unless indicated otherwise, has been found to be in conformance with the intent of the contract documents. |                                                                                                                                |          |                                |
| Contractor's Stam                                                                                                                                                                                      | p:                                                                                                                             | Engineer | 's Stamp:                      |
| Date: 2/13/12<br>Reviewed by: John Jacob                                                                                                                                                               |                                                                                                                                |          |                                |
| ( X ) Reviewed Without Comments<br>( ) Reviewed With Comments                                                                                                                                          |                                                                                                                                |          |                                |
| ENGINEER'S COMMENTS:                                                                                                                                                                                   |                                                                                                                                |          |                                |