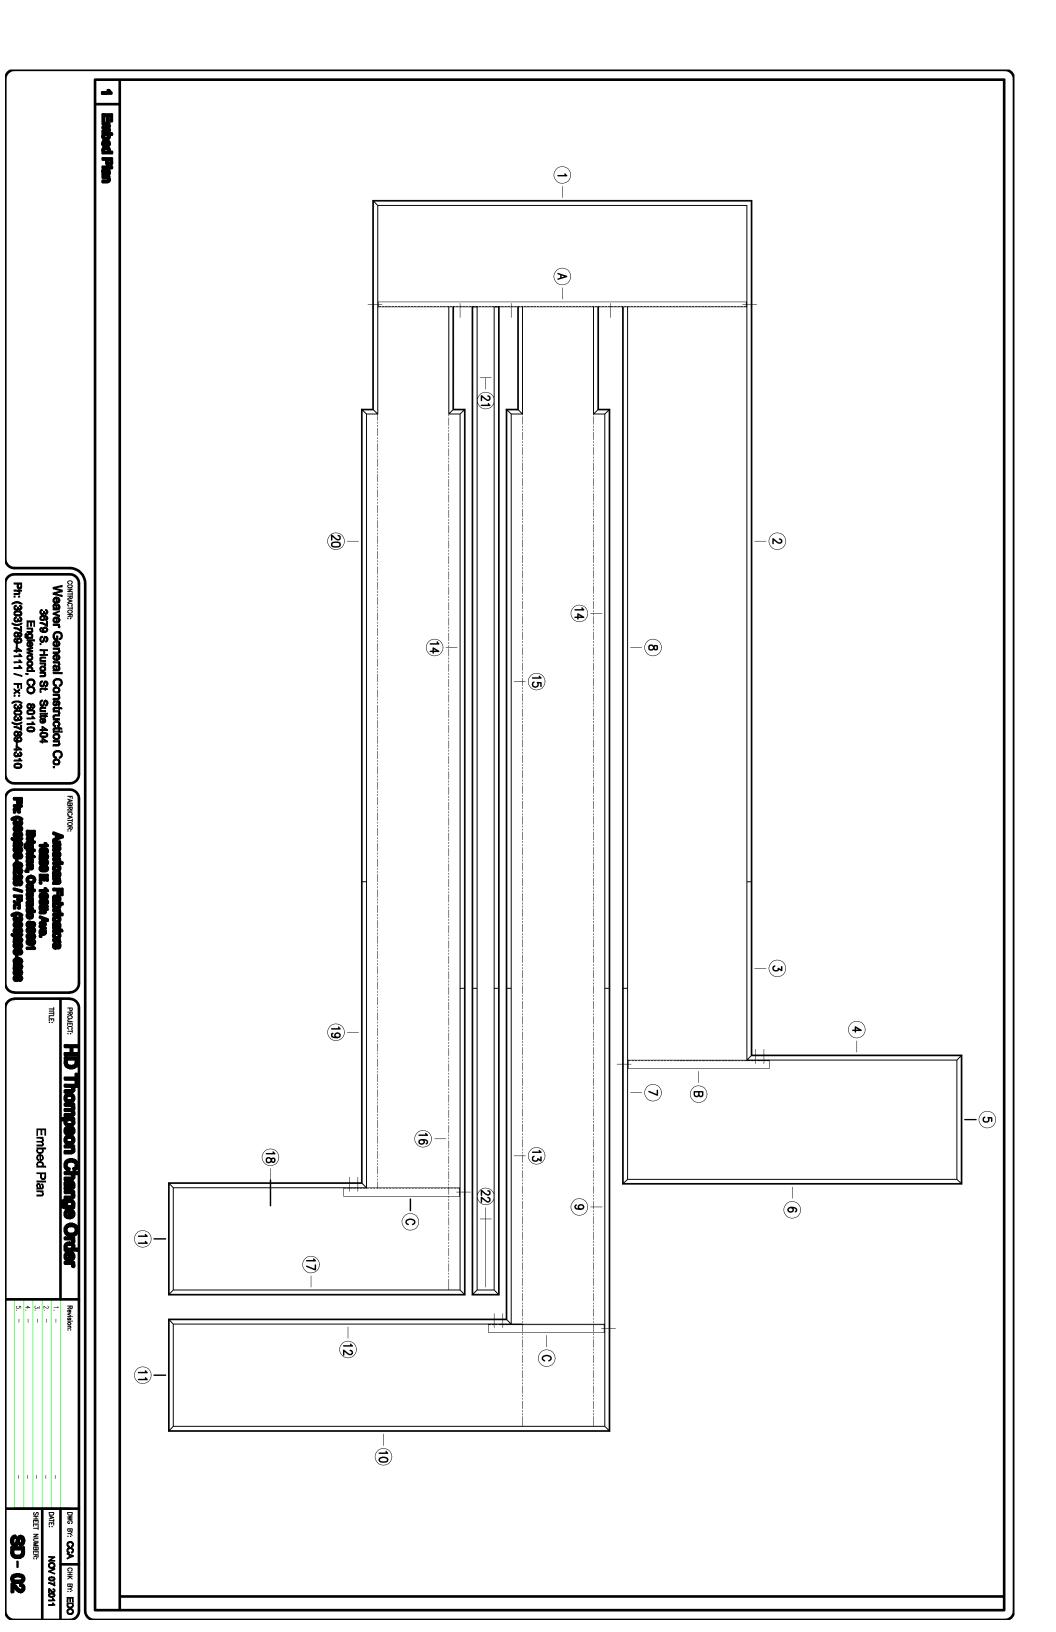

## Notes:

- 1. Angle is 6061—T6 aluminum.
- 2. Pipe conforms to ASTM A500 Gr. B steel.
- . Pipe bollard are to be painted Safety Yellow.

PROJECT: HD Thompson Change Order mile:

DWG BY: CCA OHK BY: 1880

DATE: HOVET AND