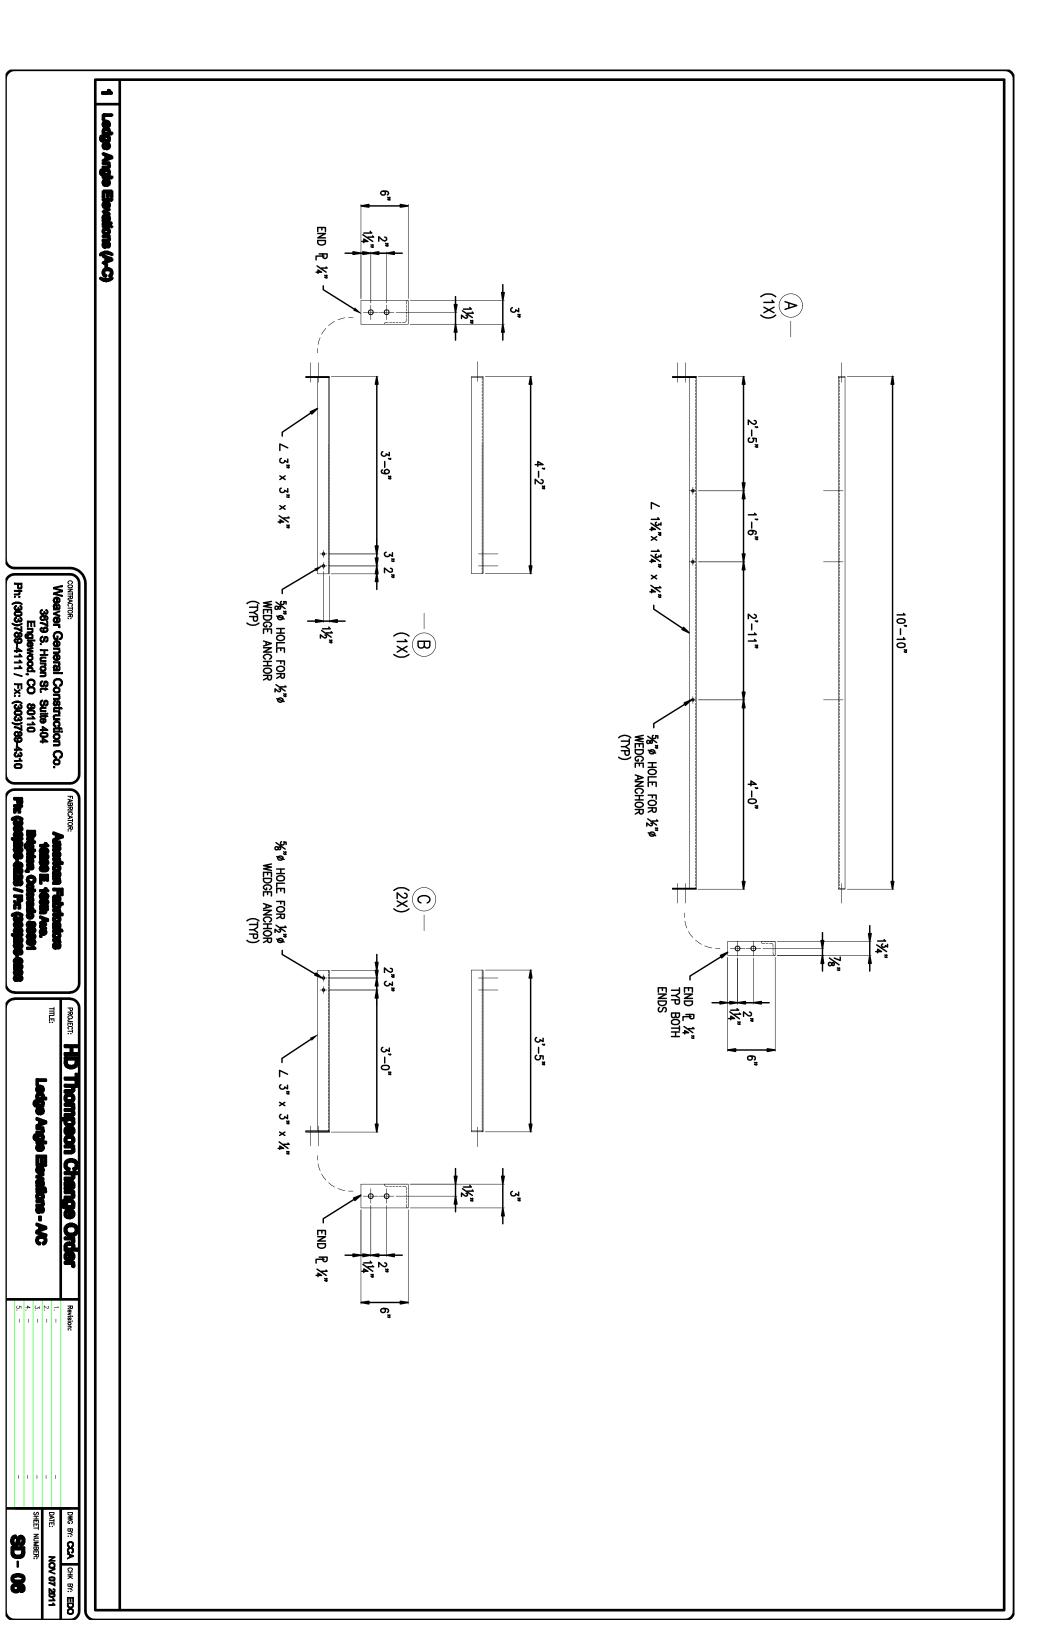

|                                                                                                                                |        |                                                  |

## Change

Weaver General Construction Co. mpany

JOB# 0000000

P.O.#

00000000 TAX EXEMPT# 0000000

American Fabricators 10290 E. 106th Ave. Brighton, Colorado 80601 Ph: (303)296-6223 / Fx: (303)296-6283 PROJECT: HD Thompson Change Order
TITLE: Title DWG BY: CCA CHK BY: 800

DATE: NOV 67 241

SHEET NUMBER:

T - 01

## Notes:

- 1. Angle is 6061—T6 aluminum.
- 2. Pipe conforms to ASTM A500 Gr. B steel.
- . Pipe bollard are to be painted Safety Yellow.





PROJECT: HD Thompson Change Order mile:

DWG BY: CCA OHK BY: 1880

DATE: HOVET AND

SHEET NUMBER:

N - 01