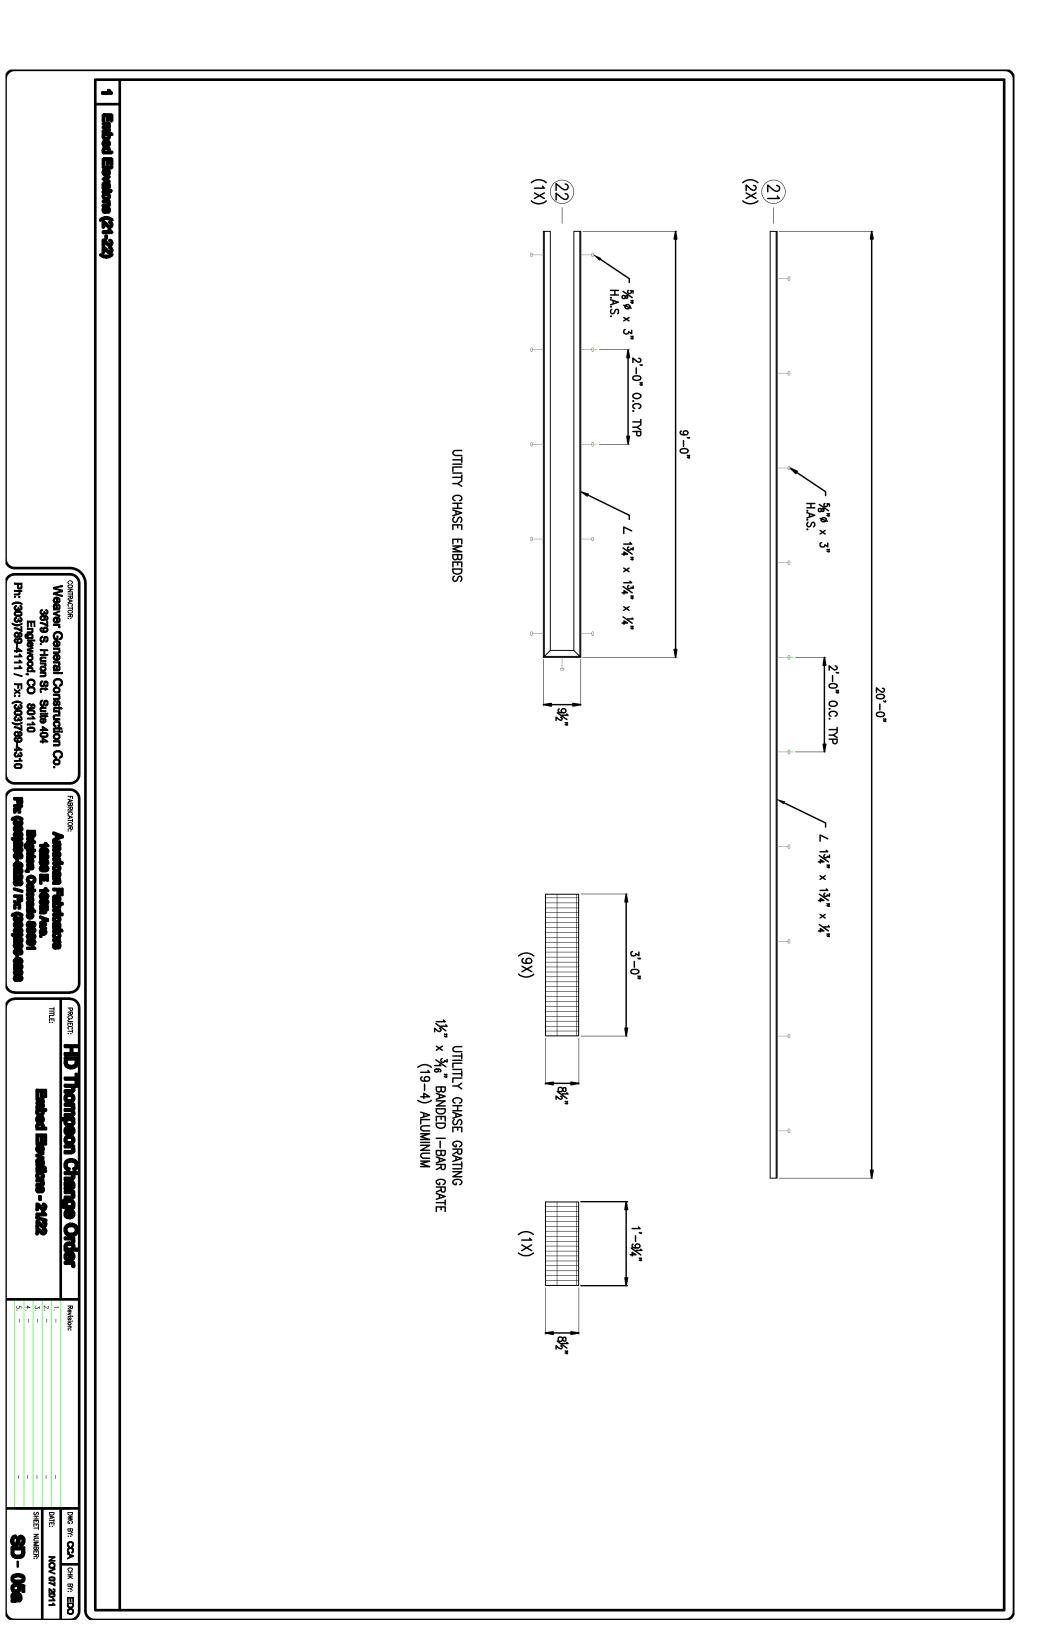

|                                                                                                                                |        |                                                  |

## Change

Weaver General Construction Co. mpany

JOB# 0000000

P.O.#

00000000 TAX EXEMPT# 0000000

American Fabricators 10290 E. 106th Ave. Brighton, Colorado 80601 Ph: (303)296-6223 / Fx: (303)296-6283 PROJECT: HD Thompson Change Order
TITLE: Title DWG BY: CCA CHK BY: 800

DATE: NOV 67 241

SHEET NUMBER:

T - 01

## Notes:

- 1. Angle is 6061—T6 aluminum.
- 2. Pipe conforms to ASTM A500 Gr. B steel.
- . Pipe bollard are to be painted Safety Yellow.





PROJECT: HD Thompson Change Order mile:

DWG BY: CCA OHK BY: 1880

DATE: HOVET AND

SHEET NUMBER:

N - 01