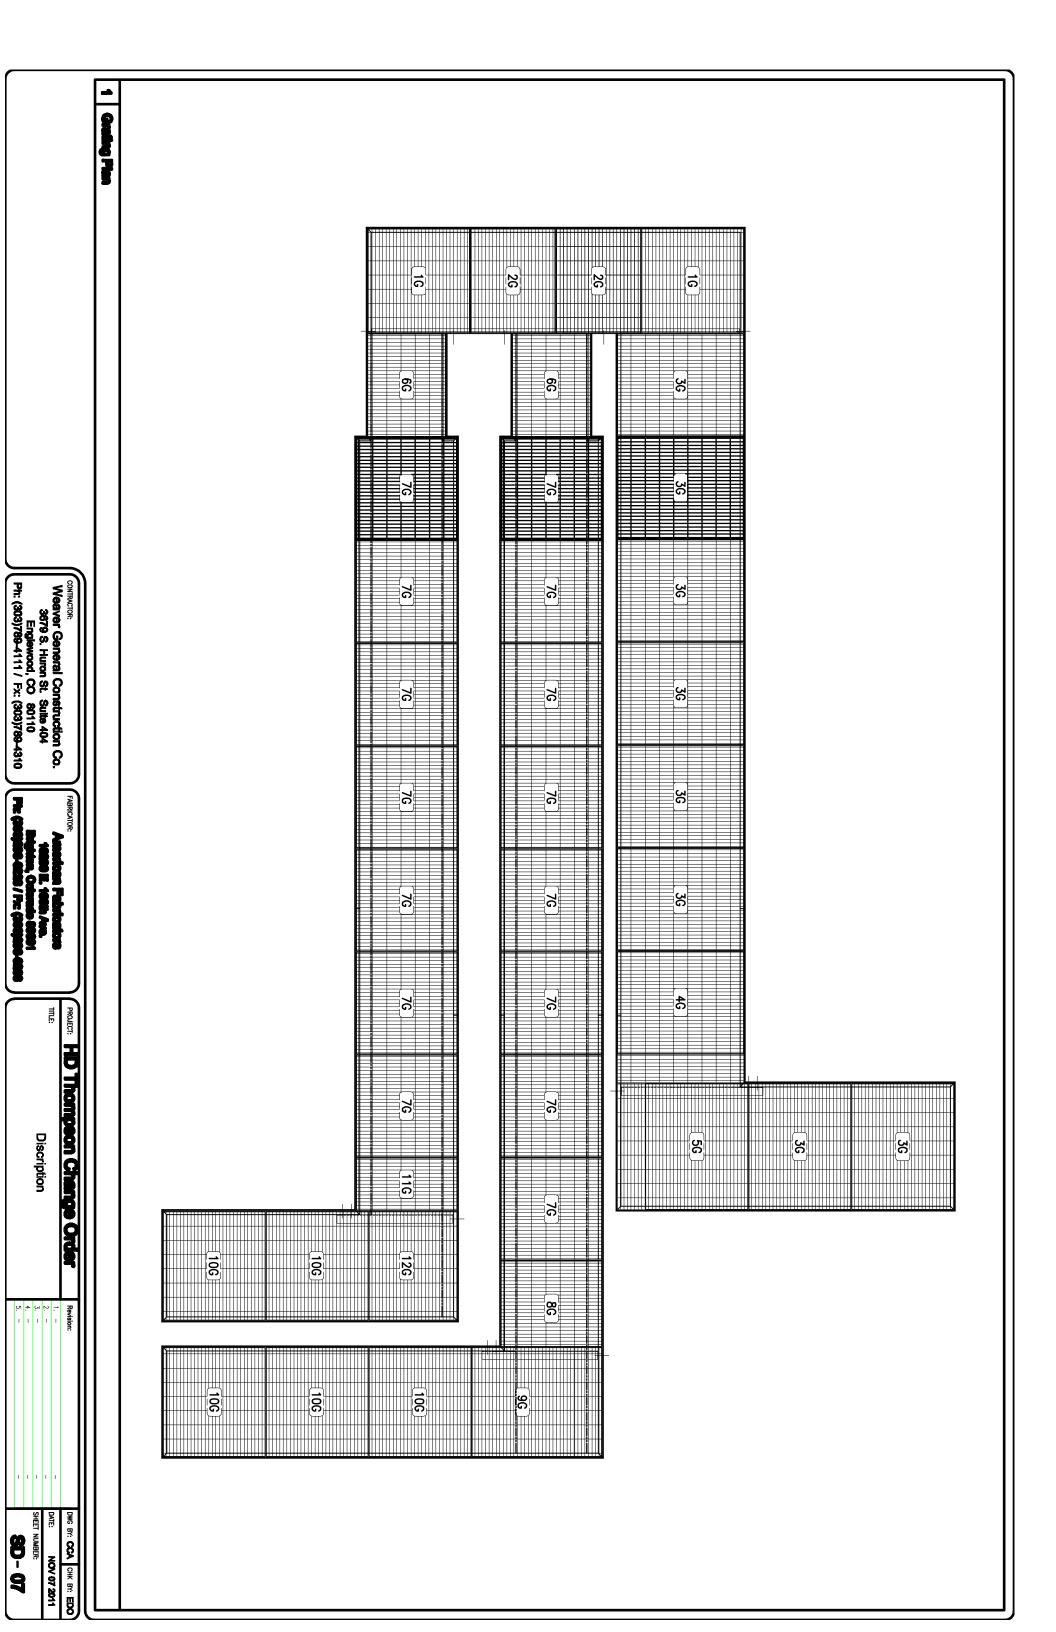

|                                                                                                                                |        |                                                  |

## Change

Weaver General Construction Co. mpany

JOB# 0000000

P.O.#

00000000 TAX EXEMPT# 0000000

American Fabricators 10290 E. 106th Ave. Brighton, Colorado 80601 Ph: (303)296-6223 / Fx: (303)296-6283 PROJECT: HD Thompson Change Order
TITLE: Title DWG BY: CCA CHK BY: 800

DATE: NOV 67 241

SHEET NUMBER:

T - 01

## Notes:

- 1. Angle is 6061—T6 aluminum.
- 2. Pipe conforms to ASTM A500 Gr. B steel.
- . Pipe bollard are to be painted Safety Yellow.





PROJECT: HD Thompson Change Order mile:

DWG BY: CCA OHK BY: 1880

DATE: HOVET AND

SHEET NUMBER:

N - 01