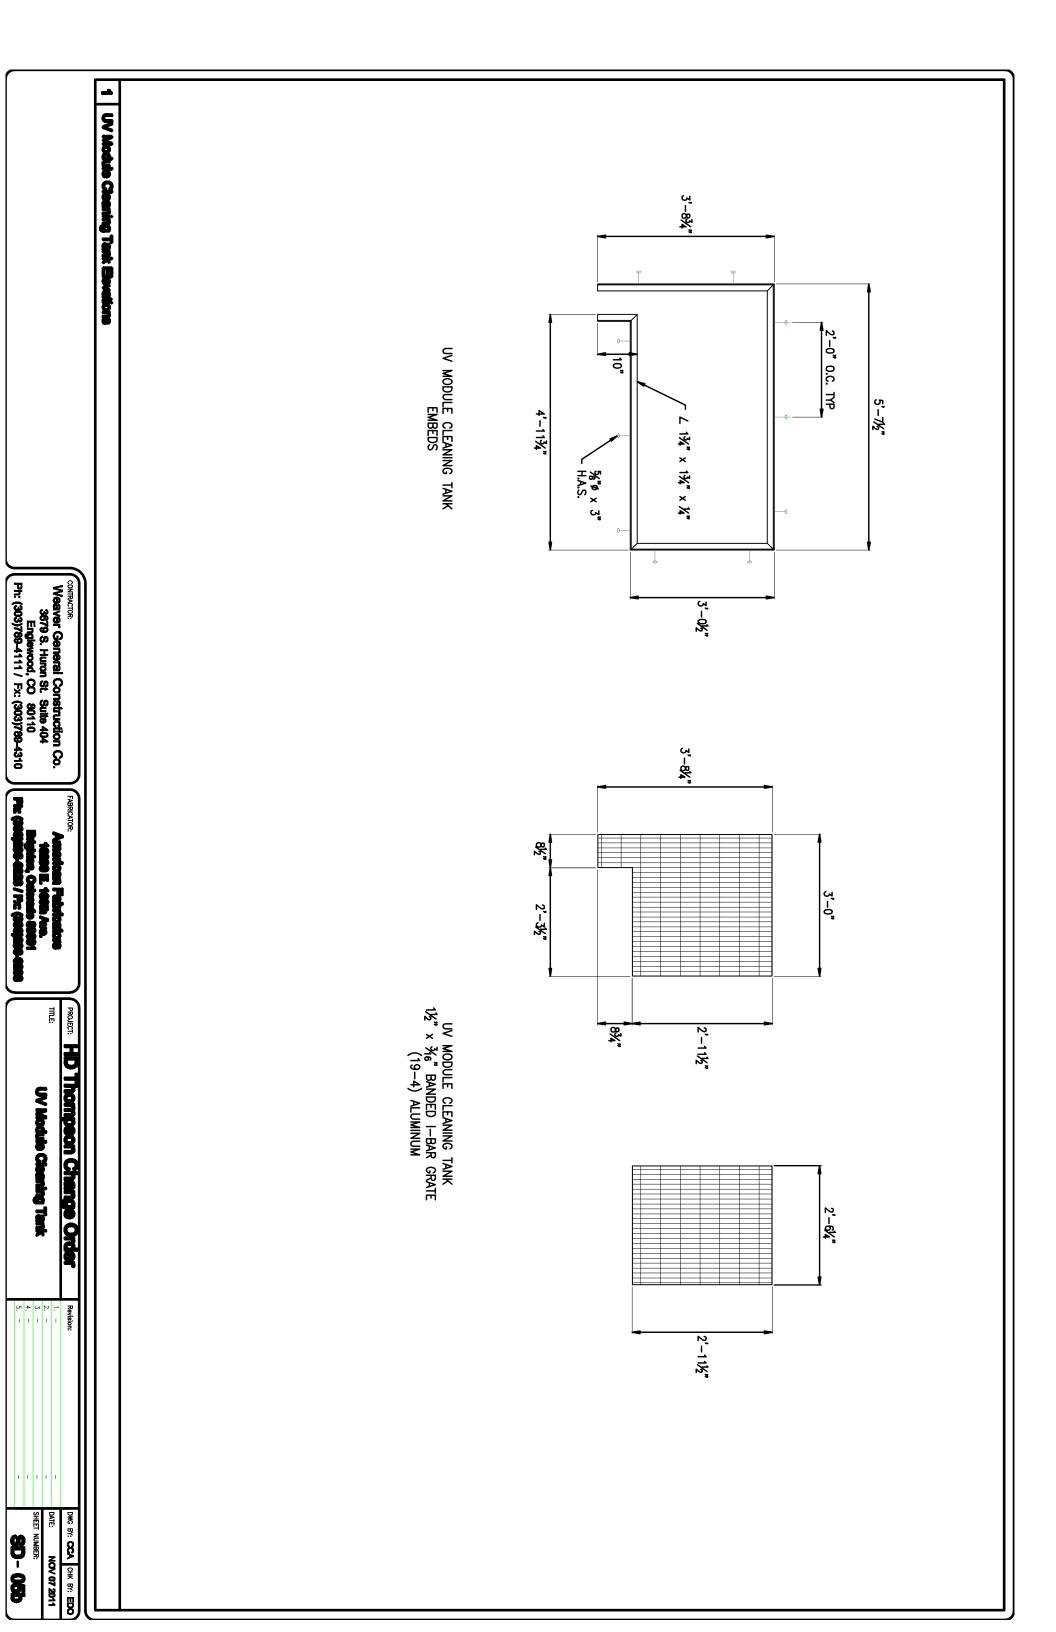

|                                                                                                                                |        |                                                  |

## Change

Weaver General Construction Co. mpany

JOB# 0000000

P.O.#

00000000 TAX EXEMPT# 0000000

American Fabricators 10290 E. 106th Ave. Brighton, Colorado 80601 Ph: (303)296-6223 / Fx: (303)296-6283 PROJECT: HD Thompson Change Order
TITLE: Title DWG BY: CCA CHK BY: 800

DATE: NOV 67 241

SHEET NUMBER:

T - 01

## Notes:

- 1. Angle is 6061—T6 aluminum.
- 2. Pipe conforms to ASTM A500 Gr. B steel.
- . Pipe bollard are to be painted Safety Yellow.





PROJECT: HD Thompson Change Order mile:

DWG BY: CCA OHK BY: 1880

DATE: HOVET AND

SHEET NUMBER:

N - 01