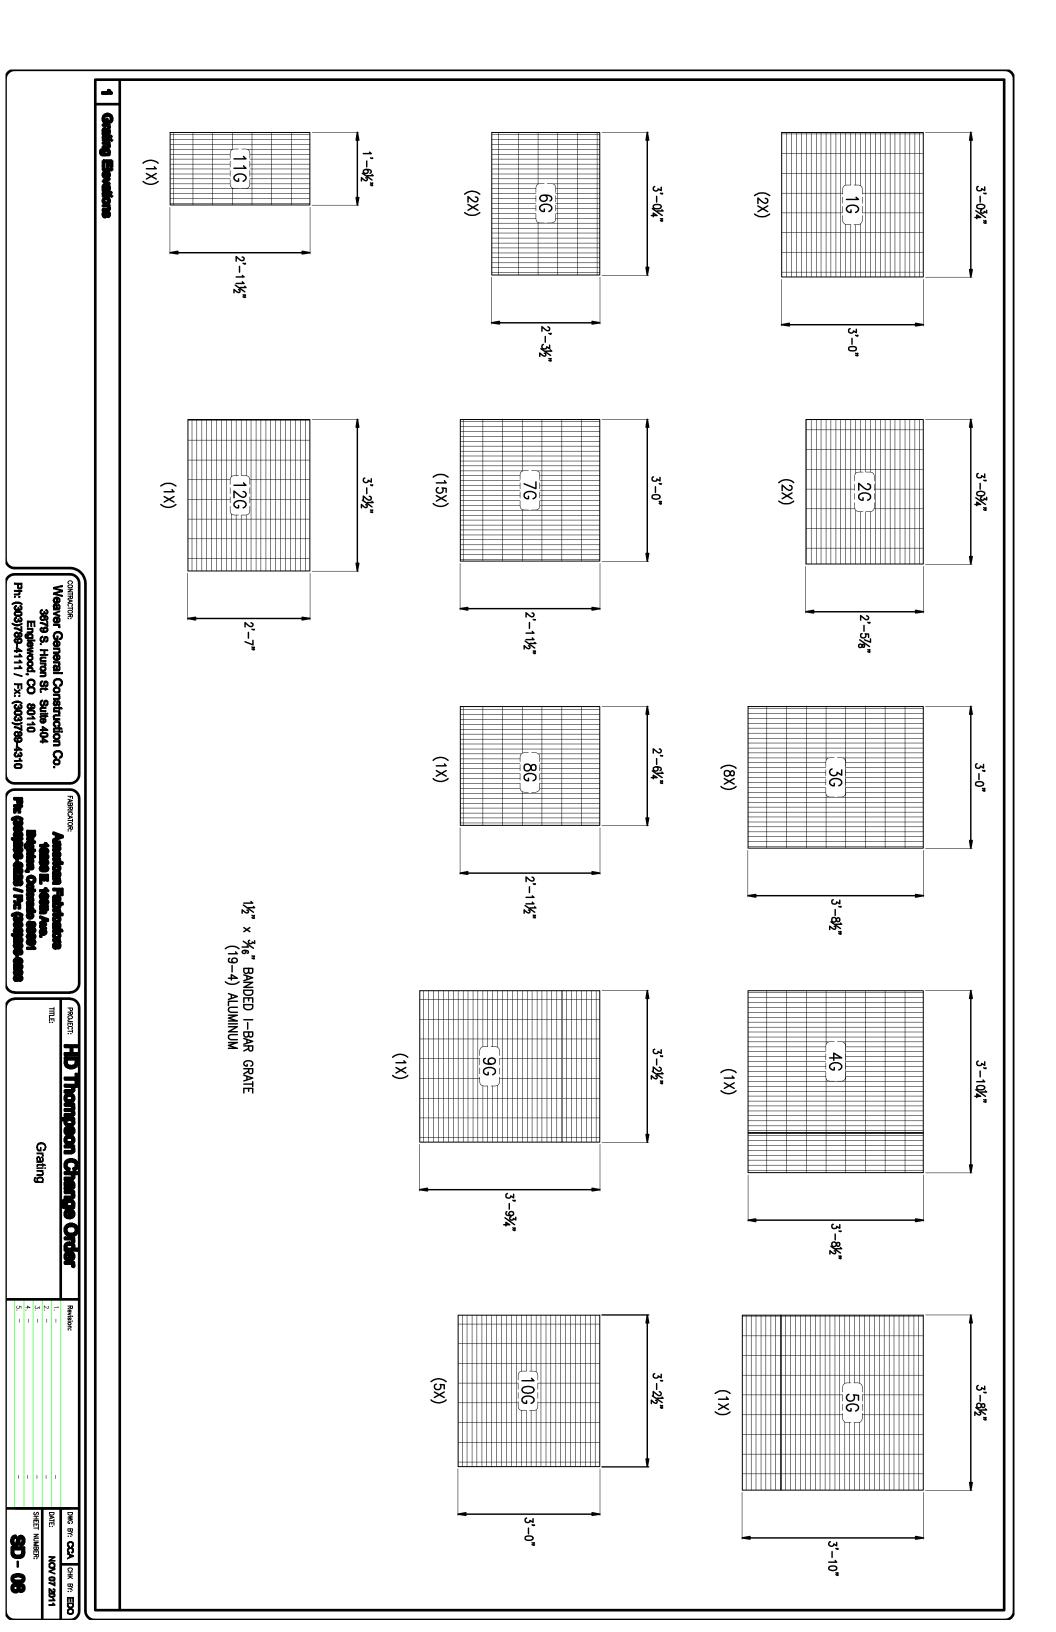

|                                                                                                                                |        |                                                  |

## Change

Weaver General Construction Co. mpany

JOB# 0000000

P.O.#

00000000 TAX EXEMPT# 0000000

American Fabricators 10290 E. 106th Ave. Brighton, Colorado 80601 Ph: (303)296-6223 / Fx: (303)296-6283 PROJECT: HD Thompson Change Order
TITLE: Title DWG BY: CCA CHK BY: 800

DATE: NOV 67 241

SHEET NUMBER:

T - 01

## Notes:

- 1. Angle is 6061—T6 aluminum.
- 2. Pipe conforms to ASTM A500 Gr. B steel.
- . Pipe bollard are to be painted Safety Yellow.





PROJECT: HD Thompson Change Order mile:

DWG BY: CCA OHK BY: 1880

DATE: HOVET AND

SHEET NUMBER:

N - 01