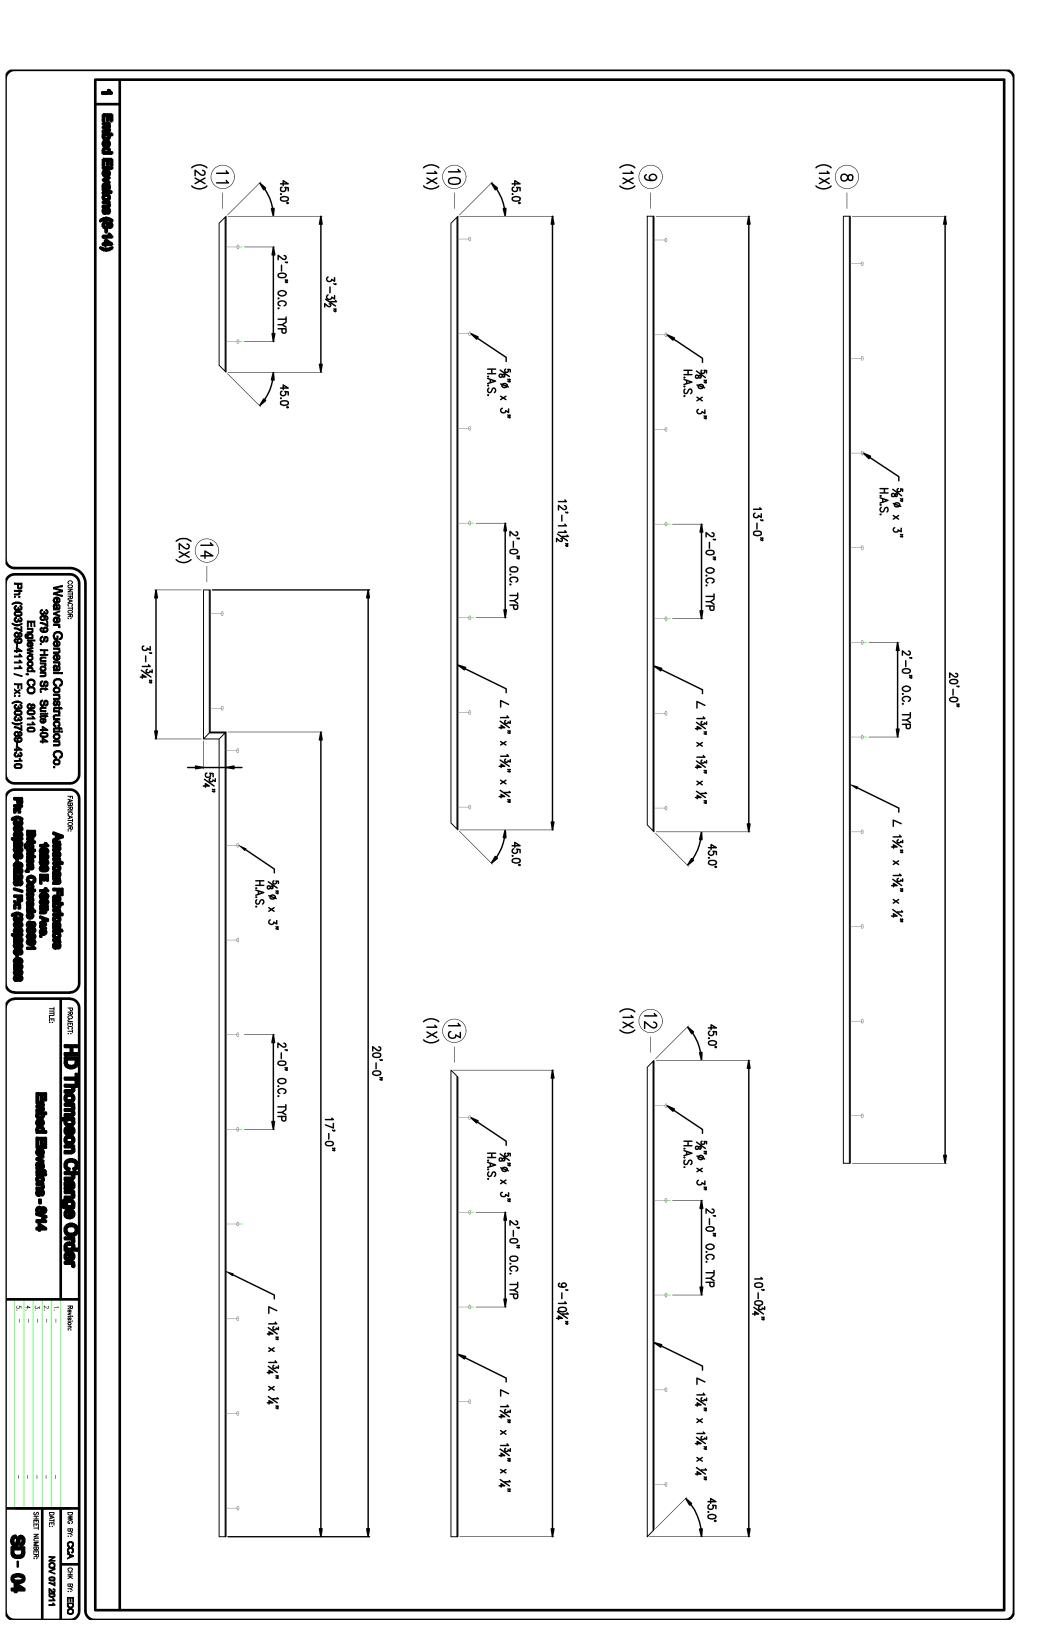

|                                                                                                                                |        |                                                  |

## Change

Weaver General Construction Co. mpany

JOB# 0000000

P.O.#

00000000 TAX EXEMPT# 0000000

American Fabricators 10290 E. 106th Ave. Brighton, Colorado 80601 Ph: (303)296-6223 / Fx: (303)296-6283 PROJECT: HD Thompson Change Order
TITLE: Title DWG BY: CCA CHK BY: 800

DATE: NOV 67 241

SHEET NUMBER:

T - 01

## Notes:

- 1. Angle is 6061—T6 aluminum.
- 2. Pipe conforms to ASTM A500 Gr. B steel.
- . Pipe bollard are to be painted Safety Yellow.





PROJECT: HD Thompson Change Order mile:

DWG BY: CCA OHK BY: 1880

DATE: HOVET AND

SHEET NUMBER:

N - 01