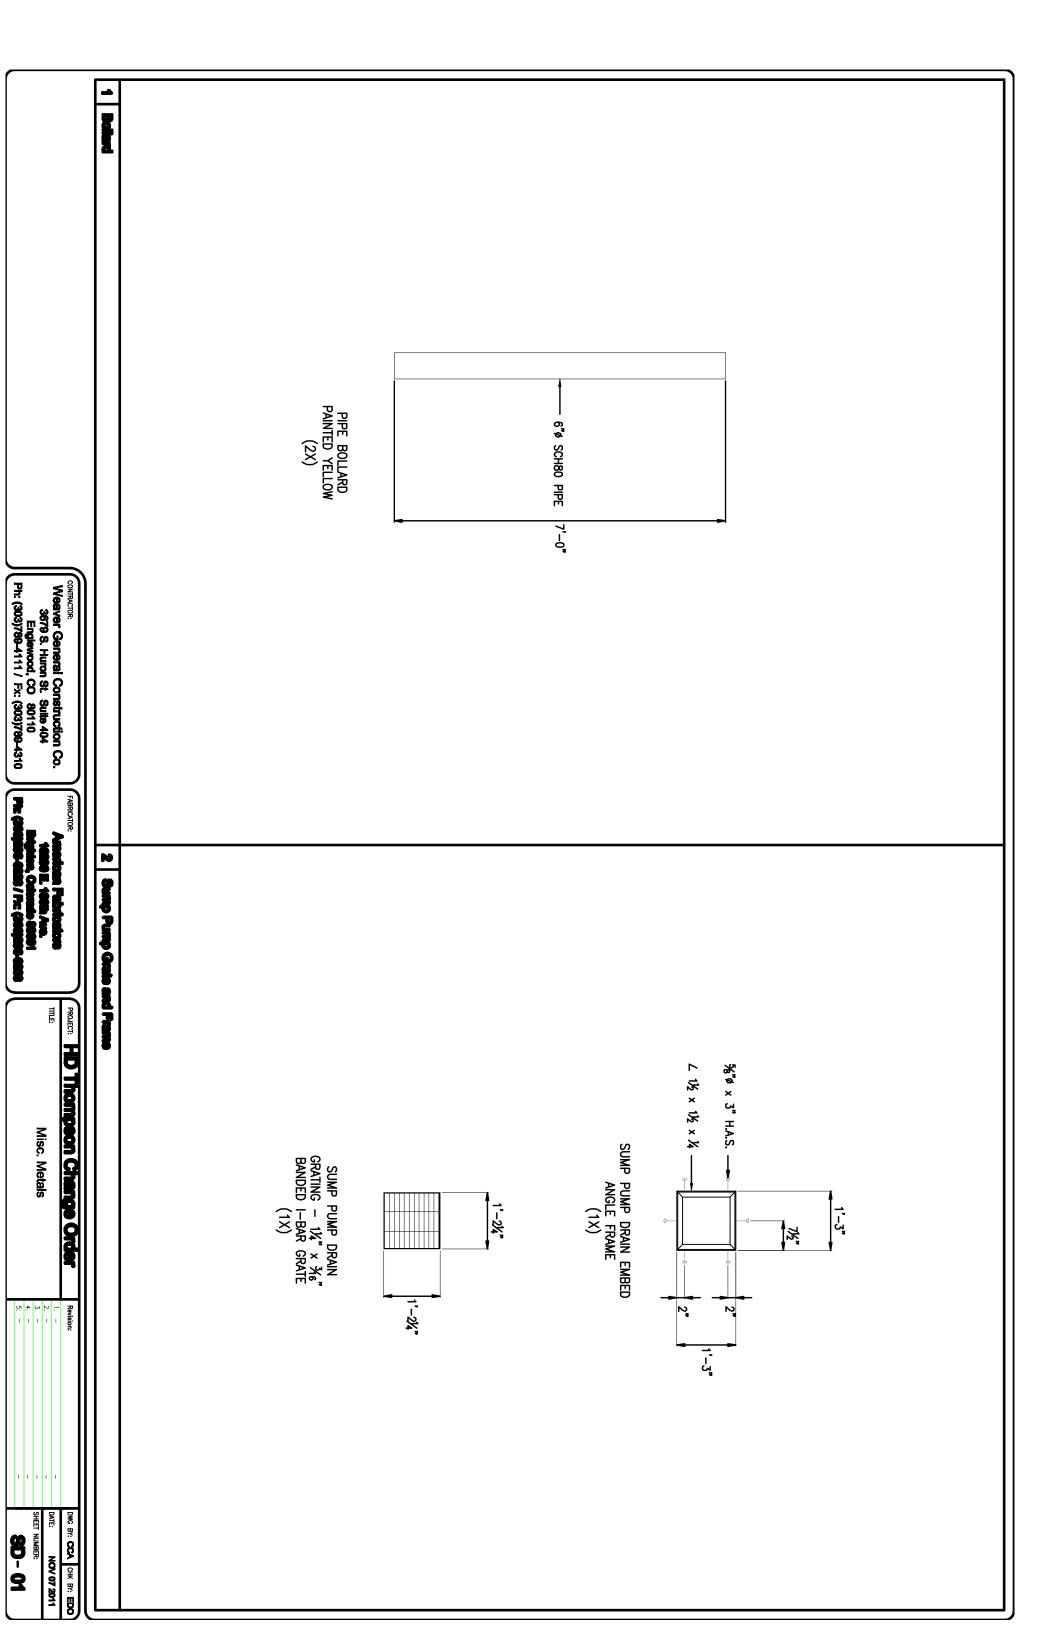

## Notes:

- 1. Angle is 6061—T6 aluminum.
- 2. Pipe conforms to ASTM A500 Gr. B steel.
- . Pipe bollard are to be painted Safety Yellow.

PROJECT: HD Thompson Change Order mile:

DWG BY: CCA OHK BY: 1880

DATE: HOVET AND