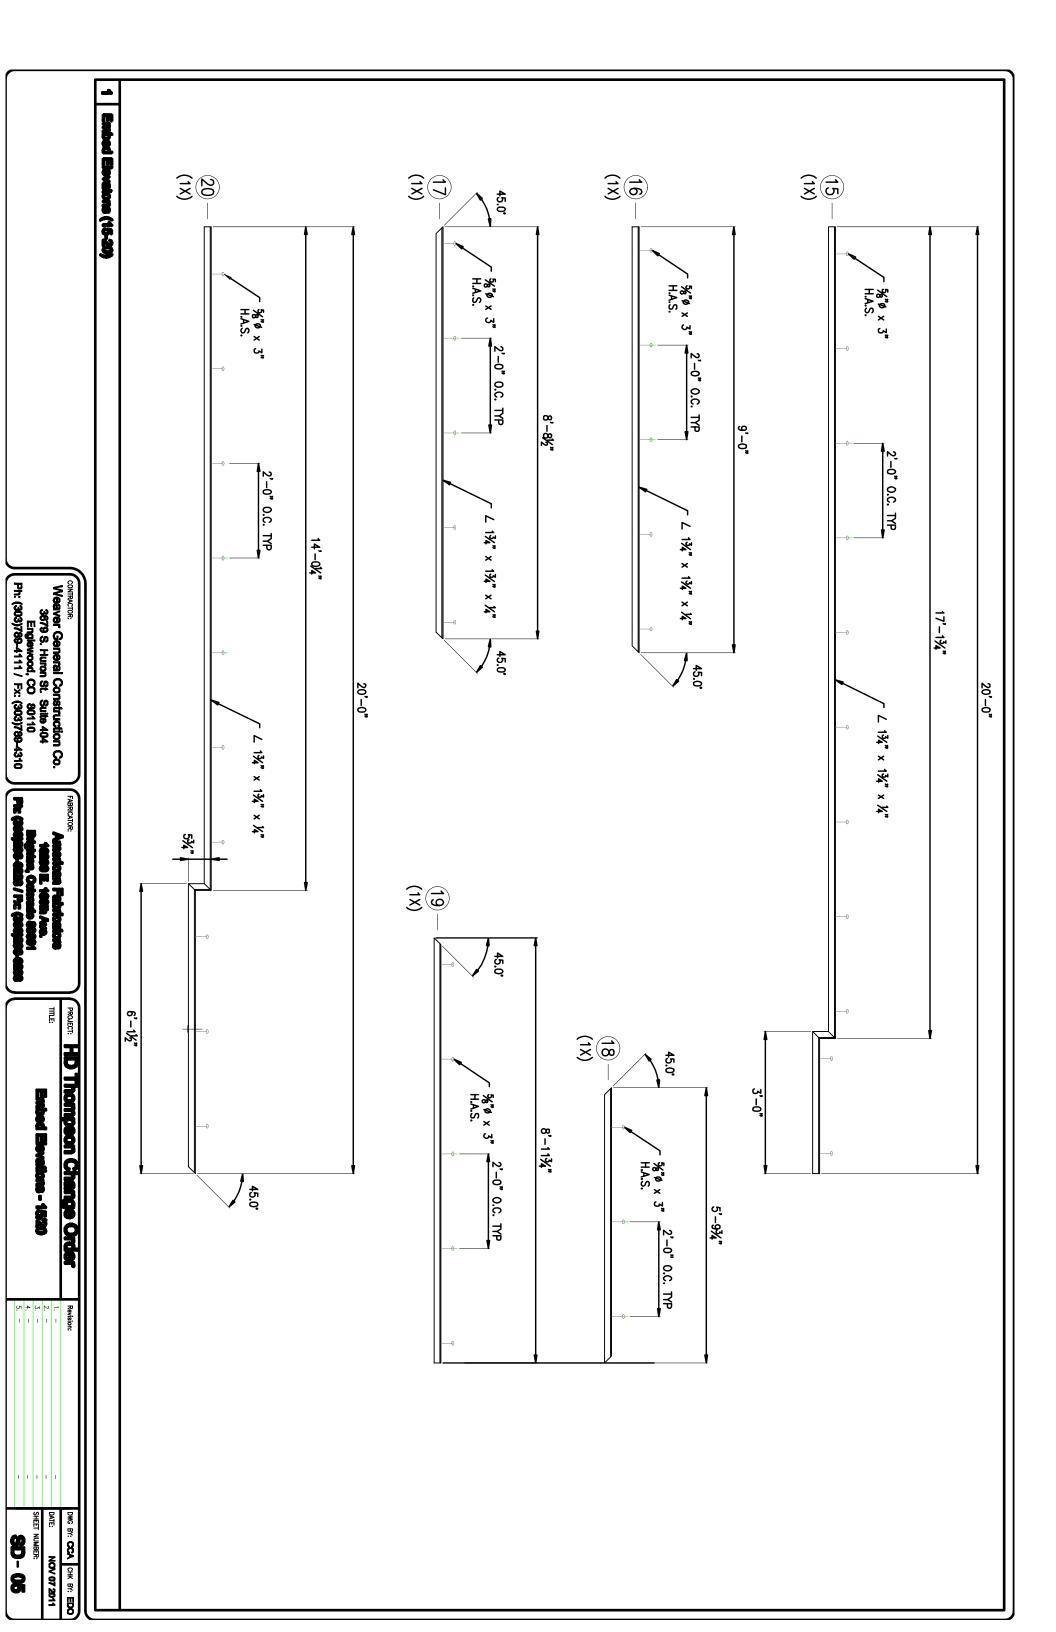

|                                                                                                                                |        |                                                  |

## Change

Weaver General Construction Co. mpany

JOB# 0000000

P.O.#

00000000 TAX EXEMPT# 0000000

American Fabricators 10290 E. 106th Ave. Brighton, Colorado 80601 Ph: (303)296-6223 / Fx: (303)296-6283 PROJECT: HD Thompson Change Order
TITLE: Title DWG BY: CCA CHK BY: 800

DATE: NOV 67 241

SHEET NUMBER:

T - 01

## Notes:

- 1. Angle is 6061—T6 aluminum.
- 2. Pipe conforms to ASTM A500 Gr. B steel.
- . Pipe bollard are to be painted Safety Yellow.





PROJECT: HD Thompson Change Order mile:

DWG BY: CCA OHK BY: 1880

DATE: HOVET AND

SHEET NUMBER:

N - 01