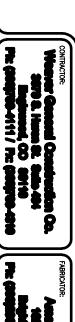

## Notes:

- 1. Angle is 6061—T6 aluminum.
- 2. Pipe conforms to ASTM A500 Gr. B steel.
- . Pipe bollard are to be painted Safety Yellow.

PROJECT: HD Thompson Change Order mile:

DWG BY: CCA OHK BY: 1880

DATE: HOVET AND