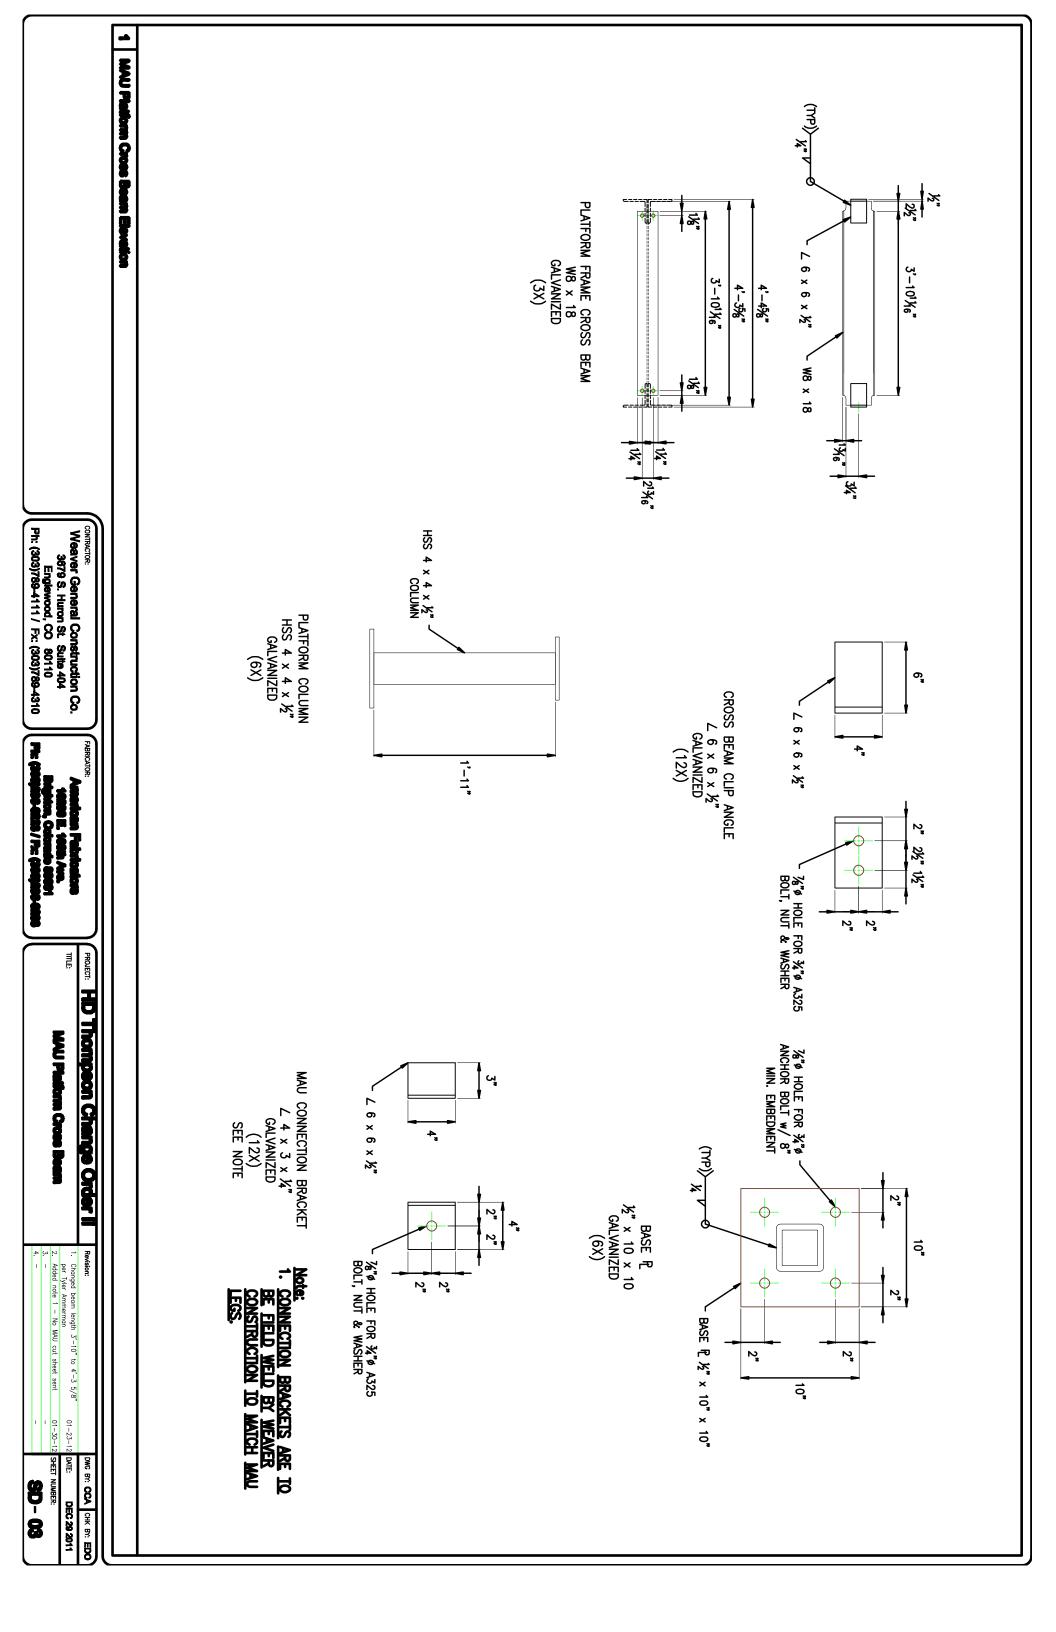

**Project: HDTWRF Project** 

Location: Fountain, CO

**Supplier: American Fabricators Inc.** 

Date: 1/24/12

Submittal for: 05500-007 MAU-Platform at Headworks

**Submittal Review Comments** 

1. Reference page MHW-3 on construction drawings.