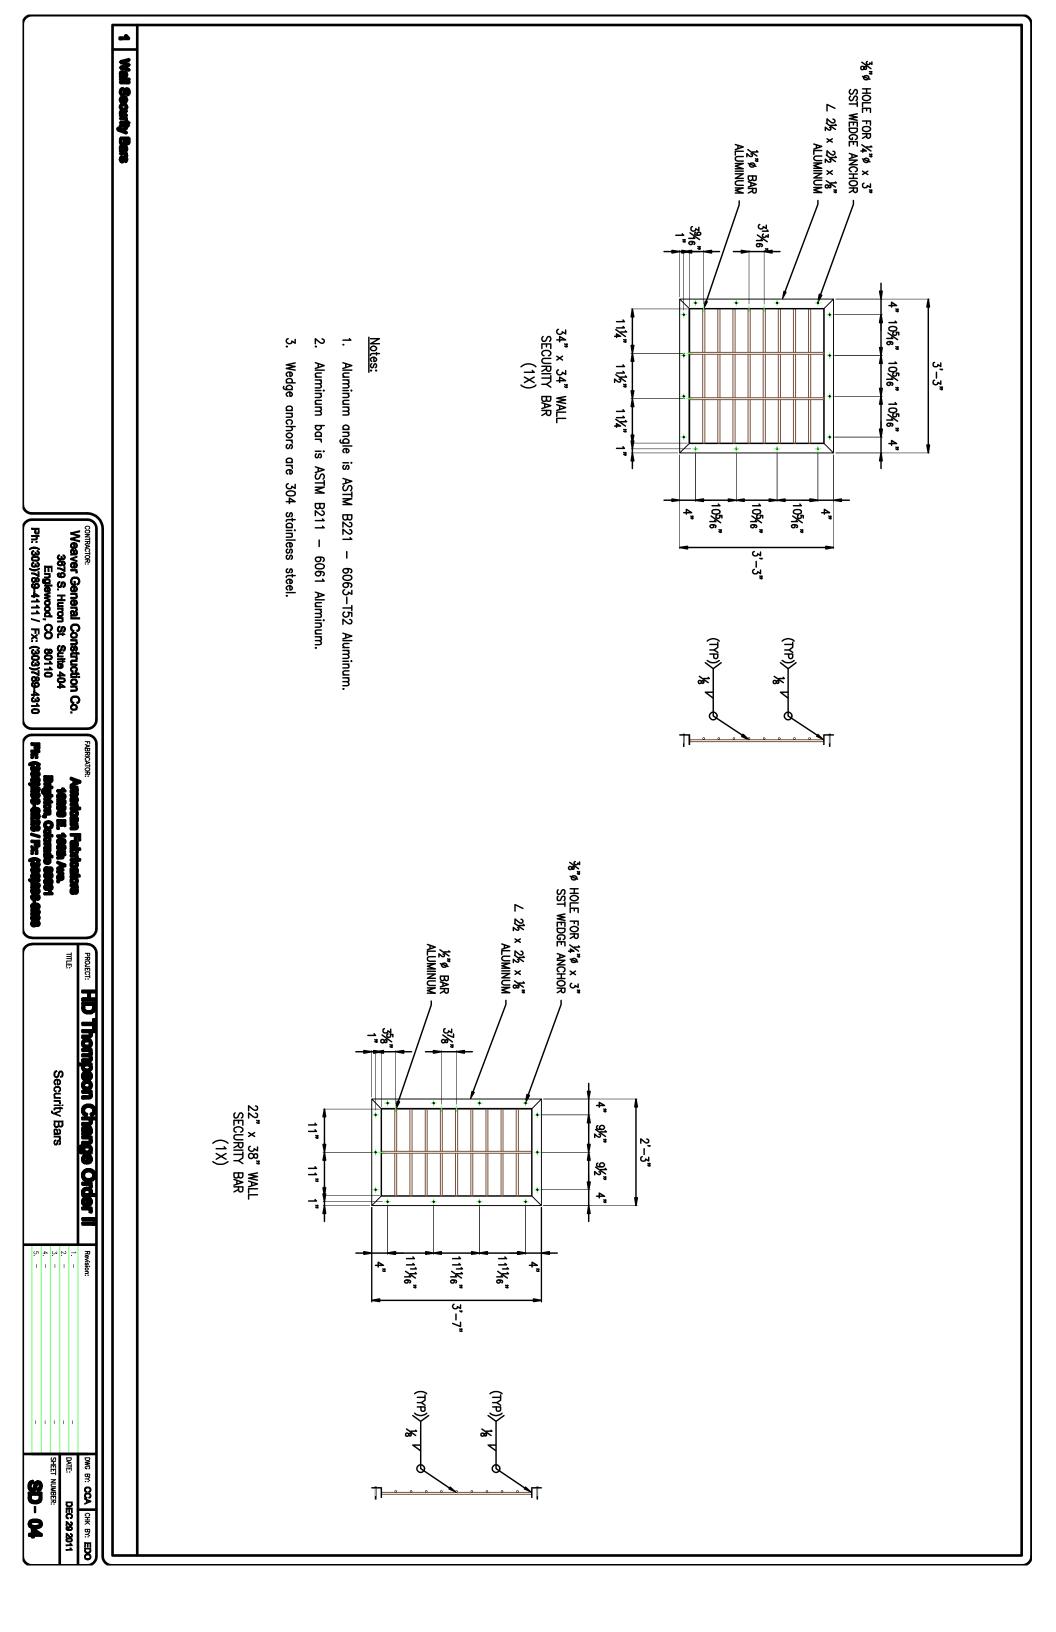

(303)296-6223 / Fx: (303)296-6283 | Pic geograp-41117 Pic geograp-4910 |
|-------------------------|--------------------------------------|---------------------------------------|------------------------------------|
| SHEET NUMBER:           | Title                                | Brighton, Colorado 80601              |                                    |
| DATE: SECRETARI         | me:                                  | American Fabricators                  | Wester Games Constitution Co.      |
| DWG BY: CCA CHK BY: CDC | PROJECT: HD Thompson Change Order II |                                       | CONTRACTOR:                        |
|                         |                                      |                                       |                                    |