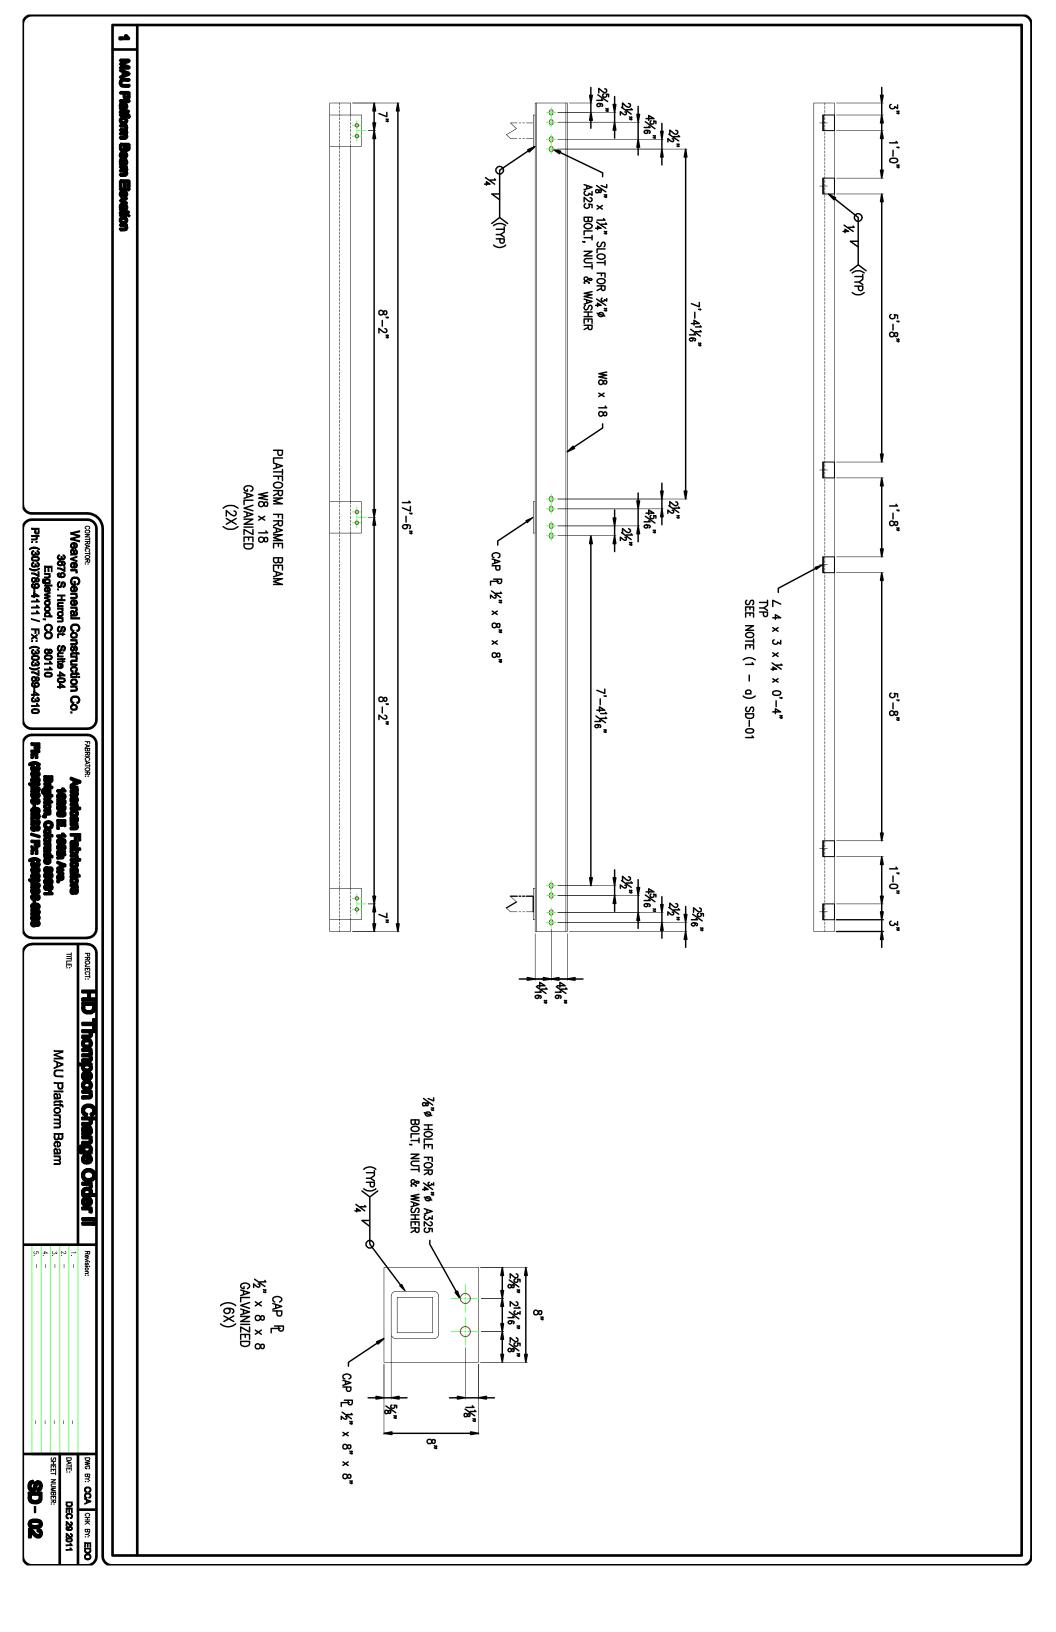

**Project: HDTWRF Project** 

Location: Fountain, CO

**Supplier: American Fabricators Inc.** 

Date: 1/24/12

Submittal for: 05500-007 MAU-Platform at Headworks

**Submittal Review Comments** 

1. Reference page MHW-3 on construction drawings.