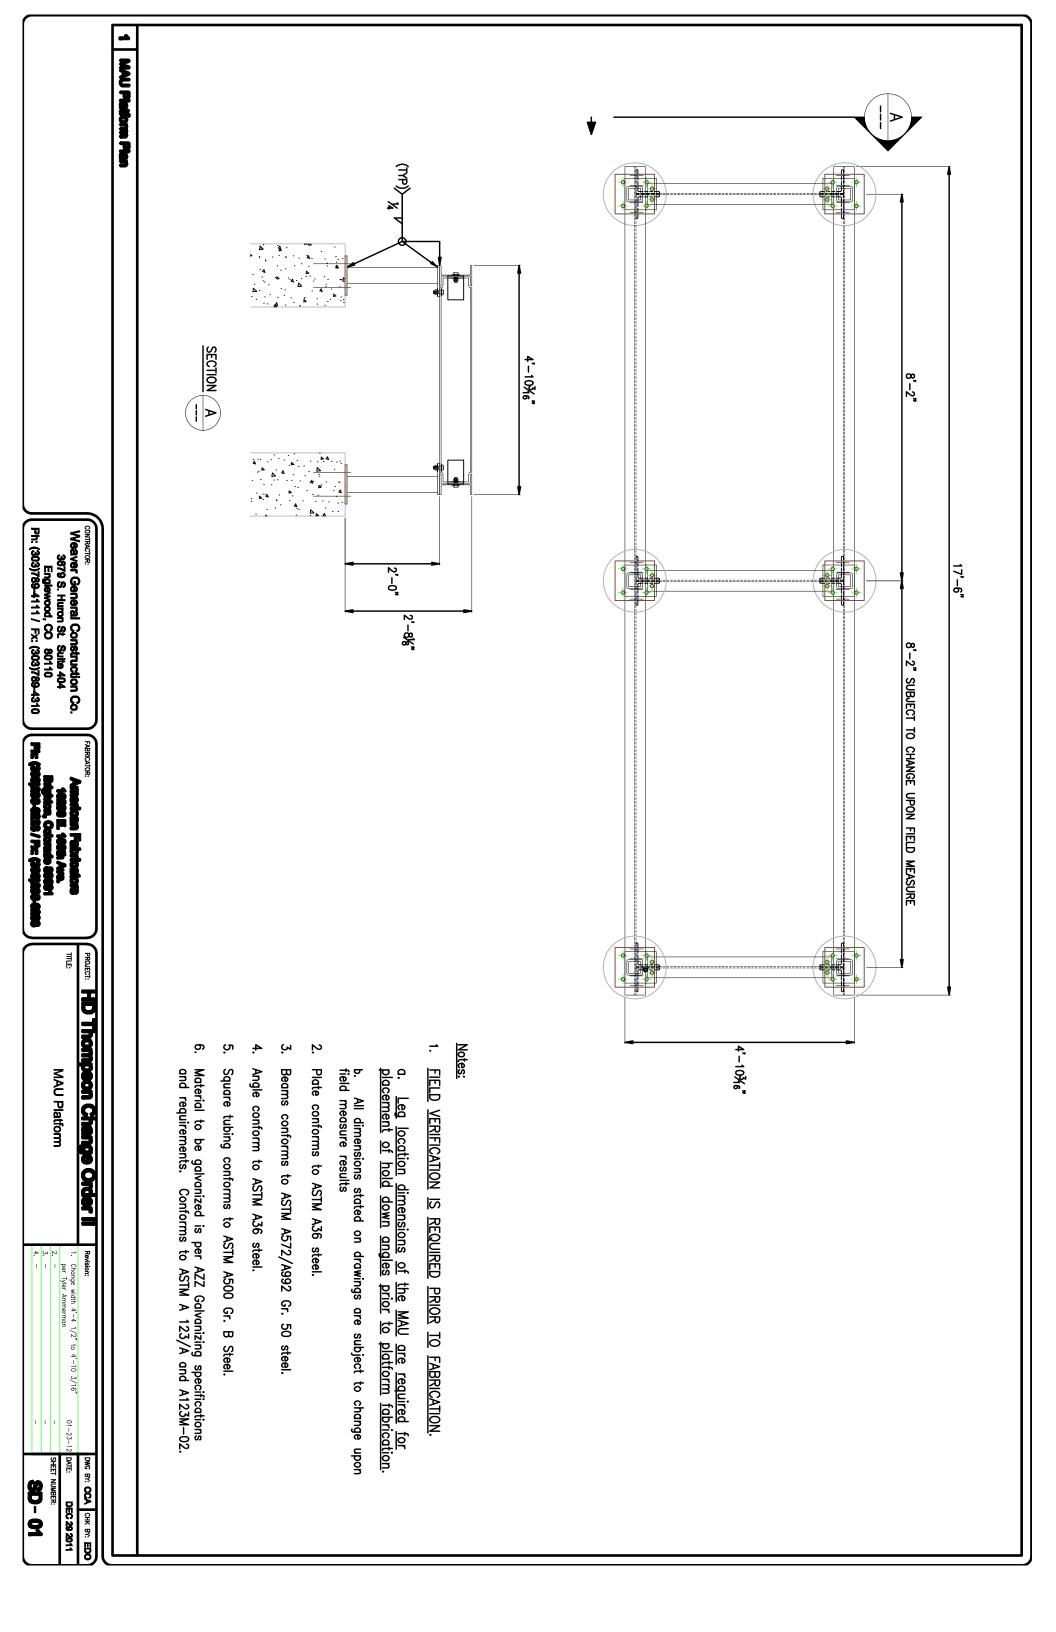

**Project: HDTWRF Project** 

Location: Fountain, CO

**Supplier: American Fabricators Inc.** 

Date: 1/24/12

Submittal for: 05500-007 MAU-Platform at Headworks

**Submittal Review Comments** 

1. Reference page MHW-3 on construction drawings.