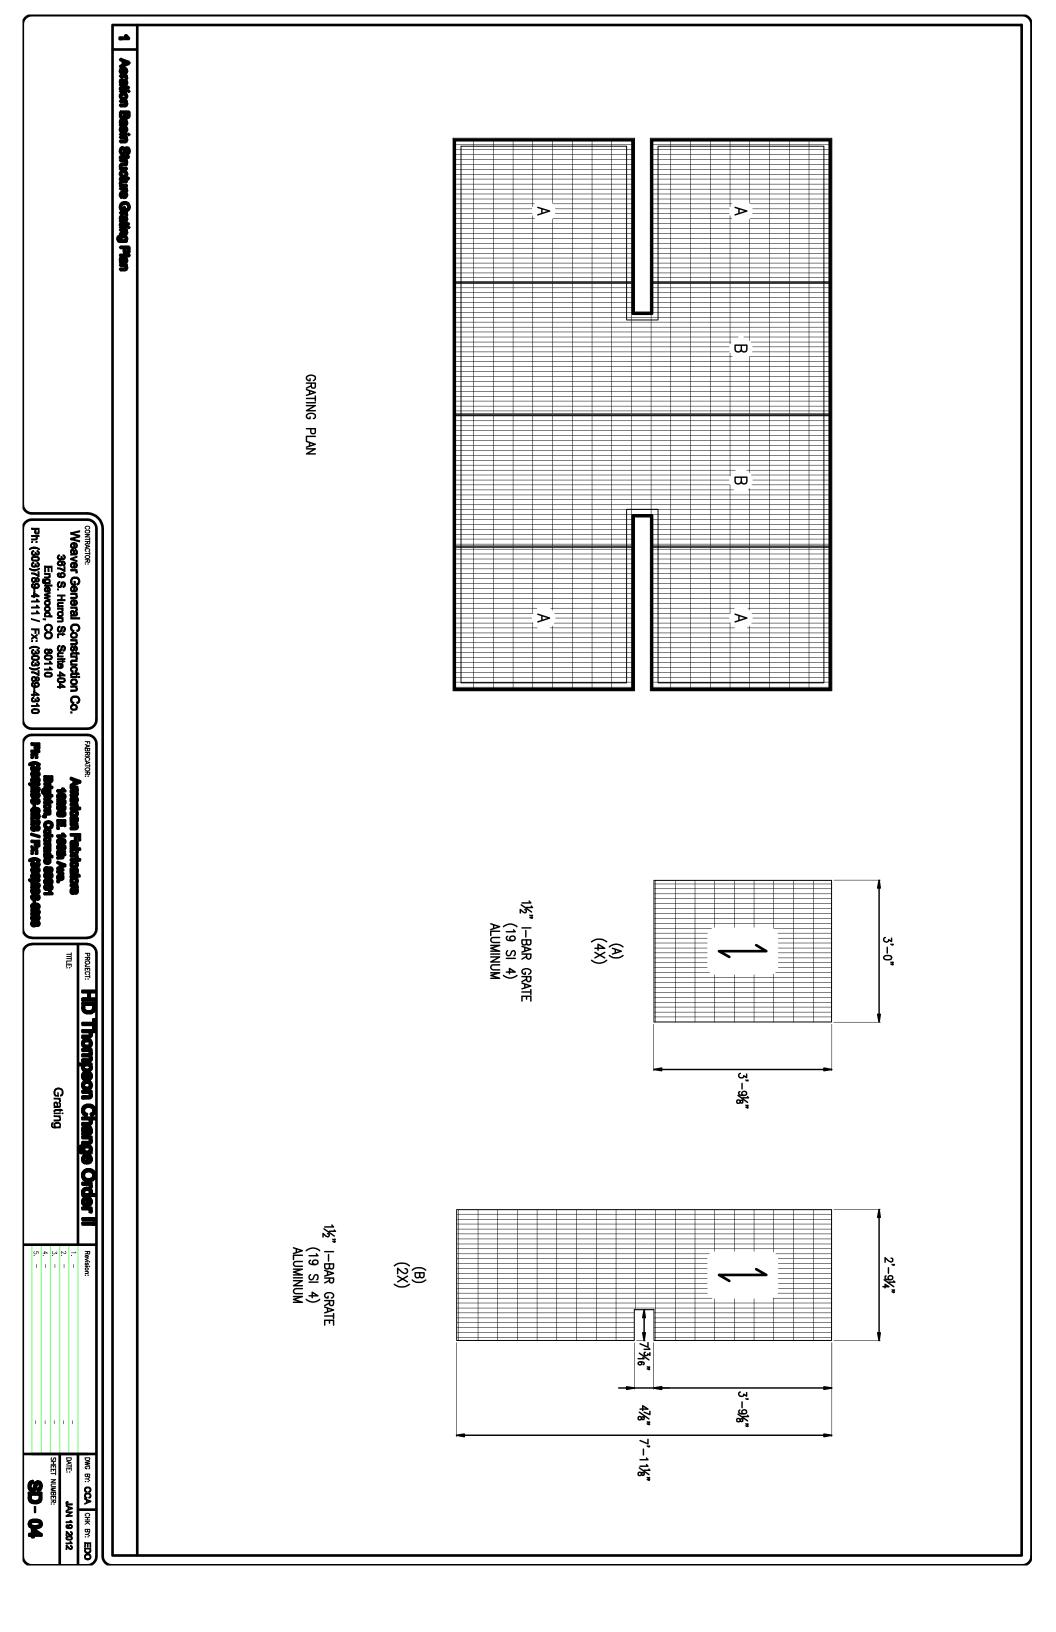

## SUBMITTAL TRANSMITAL

|                                                                                                                    | 00BW11177E                                                                                                                     |                                       | · <u>-</u>                           |
|--------------------------------------------------------------------------------------------------------------------|--------------------------------------------------------------------------------------------------------------------------------|---------------------------------------|--------------------------------------|
|                                                                                                                    |                                                                                                                                | Sı                                    | January 31, 2012<br>January 31, 2012 |
| PROJECT:                                                                                                           | Harold Thompson Regiona<br>Birdsall Rd.<br>Fountain, CO 80817<br>Job No. 2908                                                  | · · · · · · · · · · · · · · · · · · · |                                      |
| ENGINEER:                                                                                                          | <b>GMS, Inc.</b> 611 No. Weber St., #300 Colorado Springs, CO 8090 719-475-2935 Roger Sams                                     |                                       |                                      |
| OWNER:                                                                                                             | Lower Fountain Metropolit<br>Sewage Disposal District<br>901 S. Santa Fe Ave.<br>Fountain, CO 80817<br>719-382-5303 James Heck |                                       |                                      |
| CONTRACTOR:                                                                                                        | American Fabricators, Inc<br>10290 E. 106th Ave.<br>Brighton, Co 80601<br>303-296-6223 Chuck Allen<br>amerfab@msn.com          |                                       |                                      |
| SUBJECT: Aeration Basin Level Control Structure - WCM Comments, Shop Drawings SD-01, SD-02, SD-03, SD-04 and SD-05 |                                                                                                                                |                                       |                                      |
| SPEC SECTION: 05                                                                                                   | 500 - Metal Fabrications                                                                                                       |                                       |                                      |
| PREVIOUS SUBMISSION DATES:                                                                                         |                                                                                                                                |                                       |                                      |
| DEVIATIONS FROM SPEC: YES _X_ NO                                                                                   |                                                                                                                                |                                       |                                      |
| respect to the means, met                                                                                          | This submittal has been revieus hods, techniques, & safety presthat this submittal complies w                                  | cautions & programs incidenta         | al thereto. Weaver General           |
| Contractor's Stamp                                                                                                 |                                                                                                                                | Engineer's                            | s Stamp:                             |
| Date: 1/31/12 Reviewed by: Tyler ( ) Reviewed With (X) Reviewed With                                               | out Comments                                                                                                                   |                                       |                                      |
| ENGINEER'S                                                                                                         |                                                                                                                                |                                       |                                      |