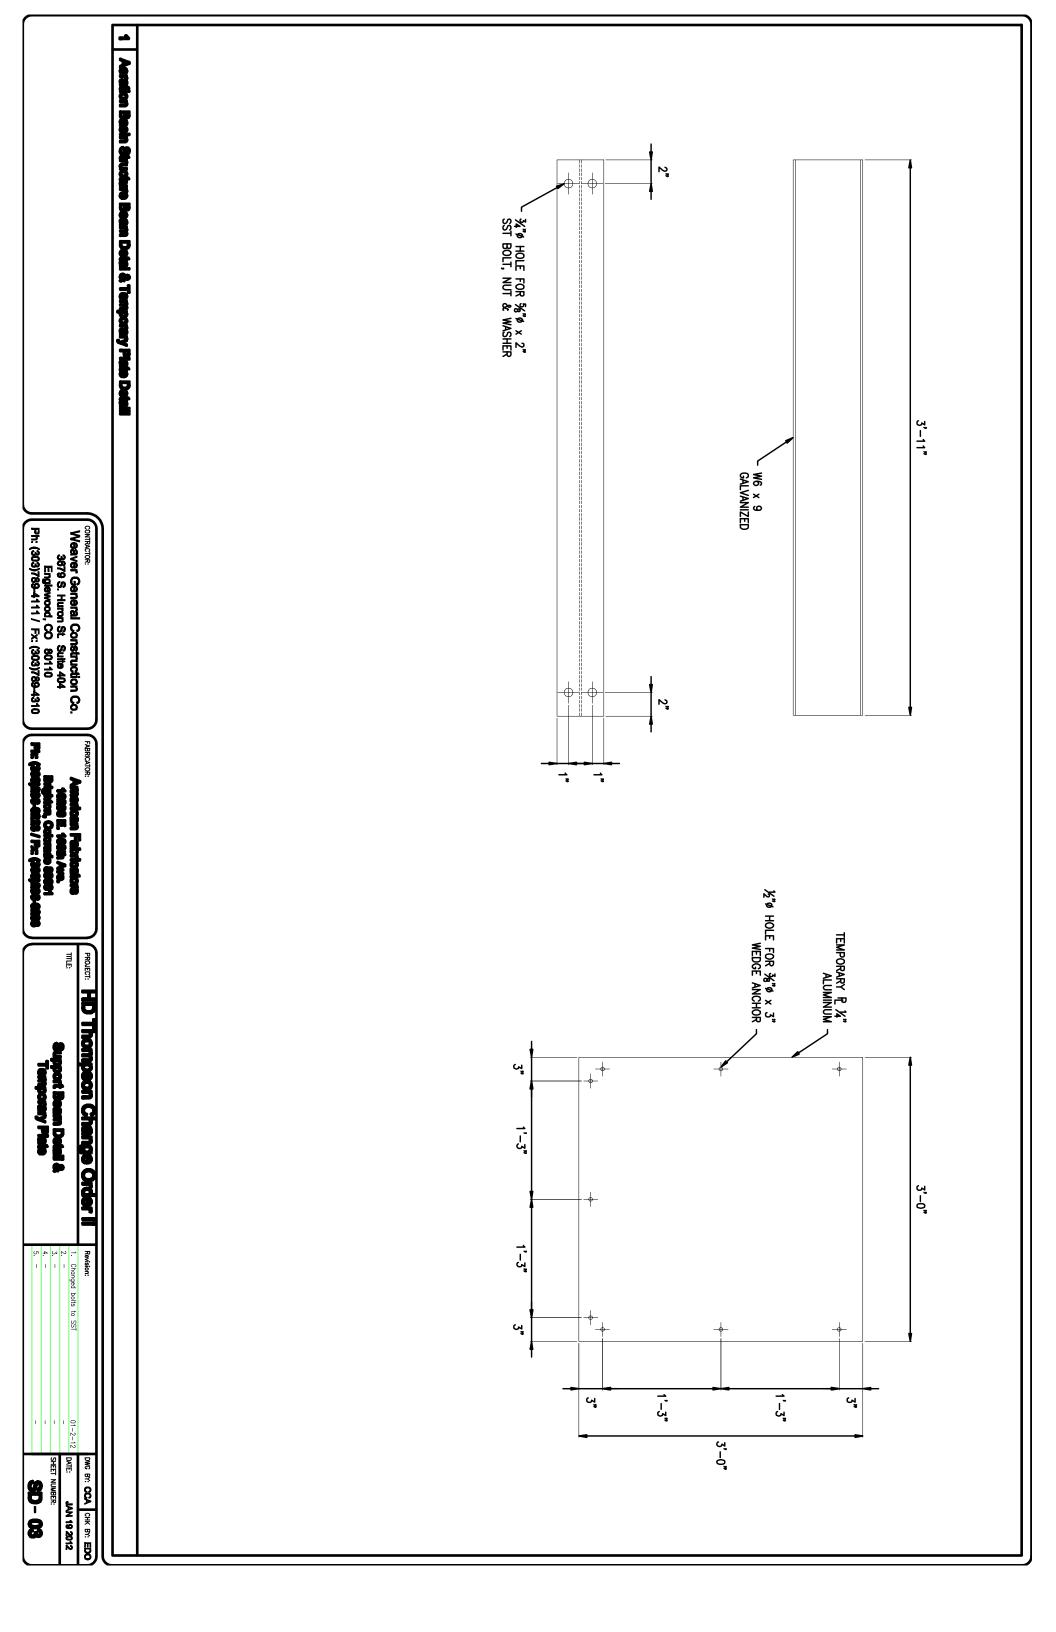

## SUBMITTAL TRANSMITAL

|                                                                                                                    | 00BW11177E                                                                                                                     |                                       | · <u>-</u>                           |
|--------------------------------------------------------------------------------------------------------------------|--------------------------------------------------------------------------------------------------------------------------------|---------------------------------------|--------------------------------------|
|                                                                                                                    |                                                                                                                                | Sı                                    | January 31, 2012<br>January 31, 2012 |
| PROJECT:                                                                                                           | Harold Thompson Regiona<br>Birdsall Rd.<br>Fountain, CO 80817<br>Job No. 2908                                                  | · · · · · · · · · · · · · · · · · · · |                                      |
| ENGINEER:                                                                                                          | <b>GMS, Inc.</b> 611 No. Weber St., #300 Colorado Springs, CO 8090 719-475-2935 Roger Sams                                     |                                       |                                      |
| OWNER:                                                                                                             | Lower Fountain Metropolit<br>Sewage Disposal District<br>901 S. Santa Fe Ave.<br>Fountain, CO 80817<br>719-382-5303 James Heck |                                       |                                      |
| CONTRACTOR:                                                                                                        | American Fabricators, Inc<br>10290 E. 106th Ave.<br>Brighton, Co 80601<br>303-296-6223 Chuck Allen<br>amerfab@msn.com          |                                       |                                      |
| SUBJECT: Aeration Basin Level Control Structure - WCM Comments, Shop Drawings SD-01, SD-02, SD-03, SD-04 and SD-05 |                                                                                                                                |                                       |                                      |
| SPEC SECTION: 05                                                                                                   | 500 - Metal Fabrications                                                                                                       |                                       |                                      |
| PREVIOUS SUBMISSION DATES:                                                                                         |                                                                                                                                |                                       |                                      |
| DEVIATIONS FROM SPEC: YES _X_ NO                                                                                   |                                                                                                                                |                                       |                                      |
| respect to the means, met                                                                                          | This submittal has been revieus hods, techniques, & safety presthat this submittal complies w                                  | cautions & programs incidenta         | al thereto. Weaver General           |
| Contractor's Stamp                                                                                                 |                                                                                                                                | Engineer's                            | s Stamp:                             |
| Date: 1/31/12 Reviewed by: Tyler ( ) Reviewed With (X) Reviewed With                                               | out Comments                                                                                                                   |                                       |                                      |
| ENGINEER'S                                                                                                         |                                                                                                                                |                                       |                                      |