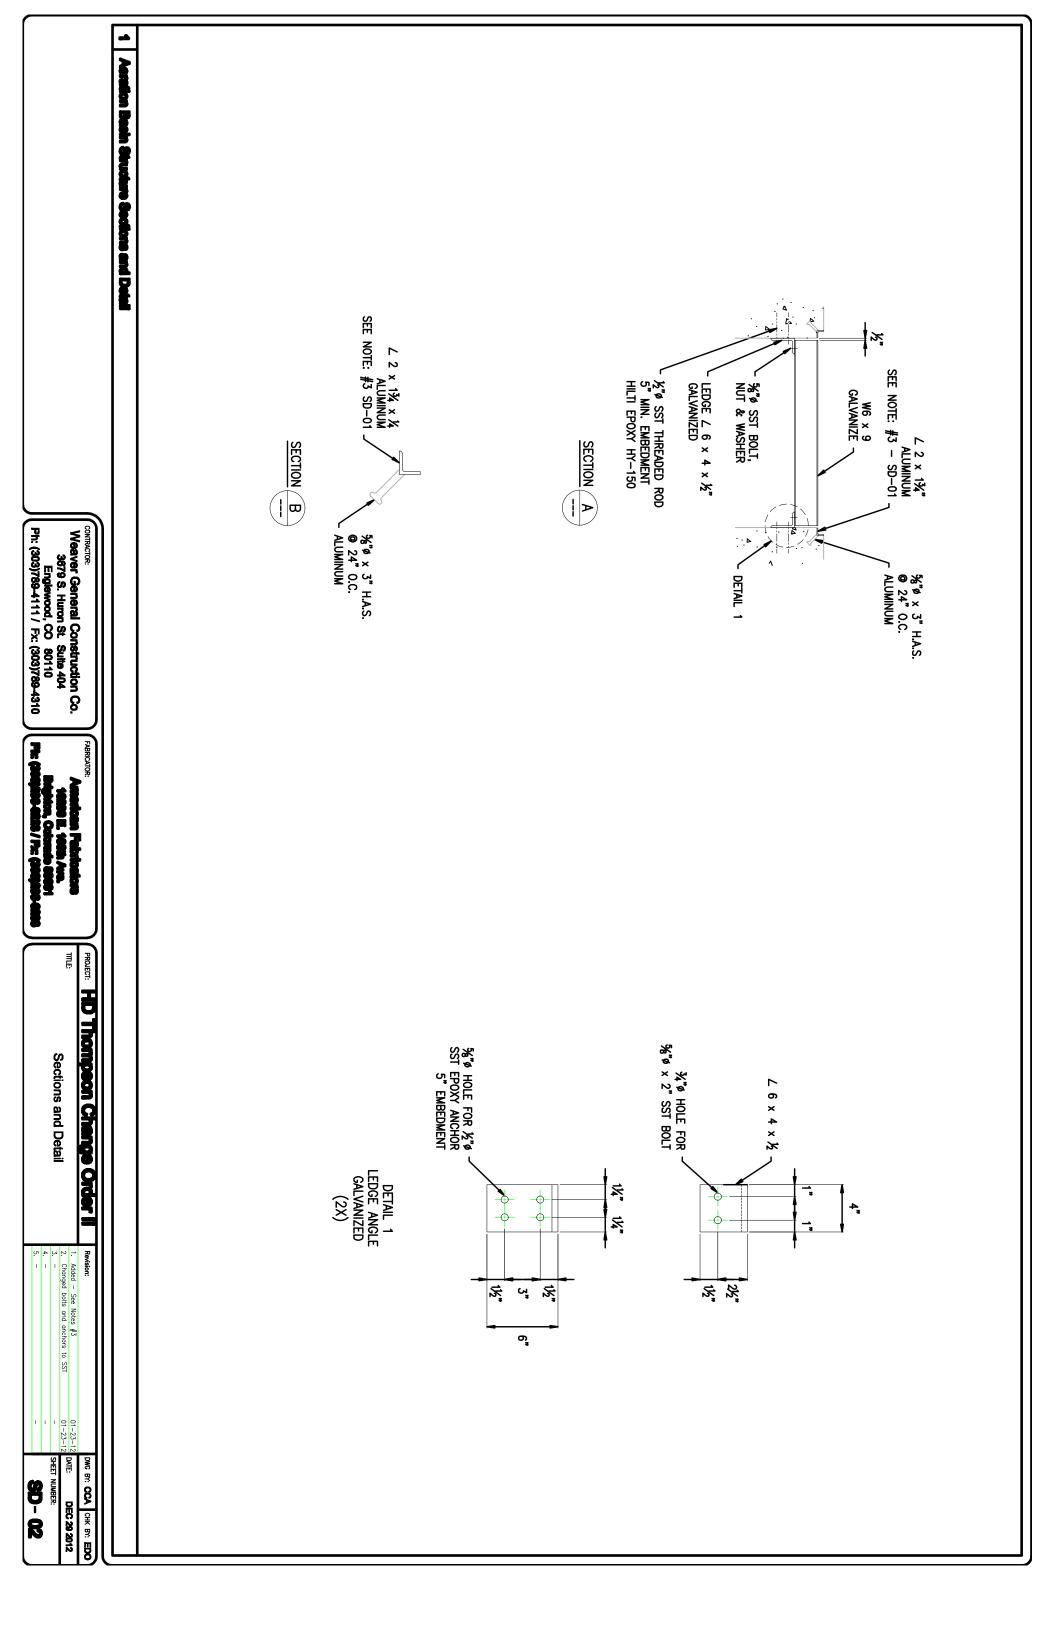

|                                       |                                      |
| ENGINEER'S                                                                                                         |                                                                                                                                |                                       |                                      |



**Project: HDTWRF Project** 

Location: Fountain, CO

**Supplier: American Fabricators Inc.** 

Date: 1/31/12

**Submittal for: Aeration Basin Level Control Structure** 

**Submittal Review Comments** 

1. Reference page G-27 on construction drawings.

## Aeration Basin Lovo Structure Order

Weaver General Construction Company

JOB# 0000000

P.O.# 00000000

TAX EXEMPT# 000000