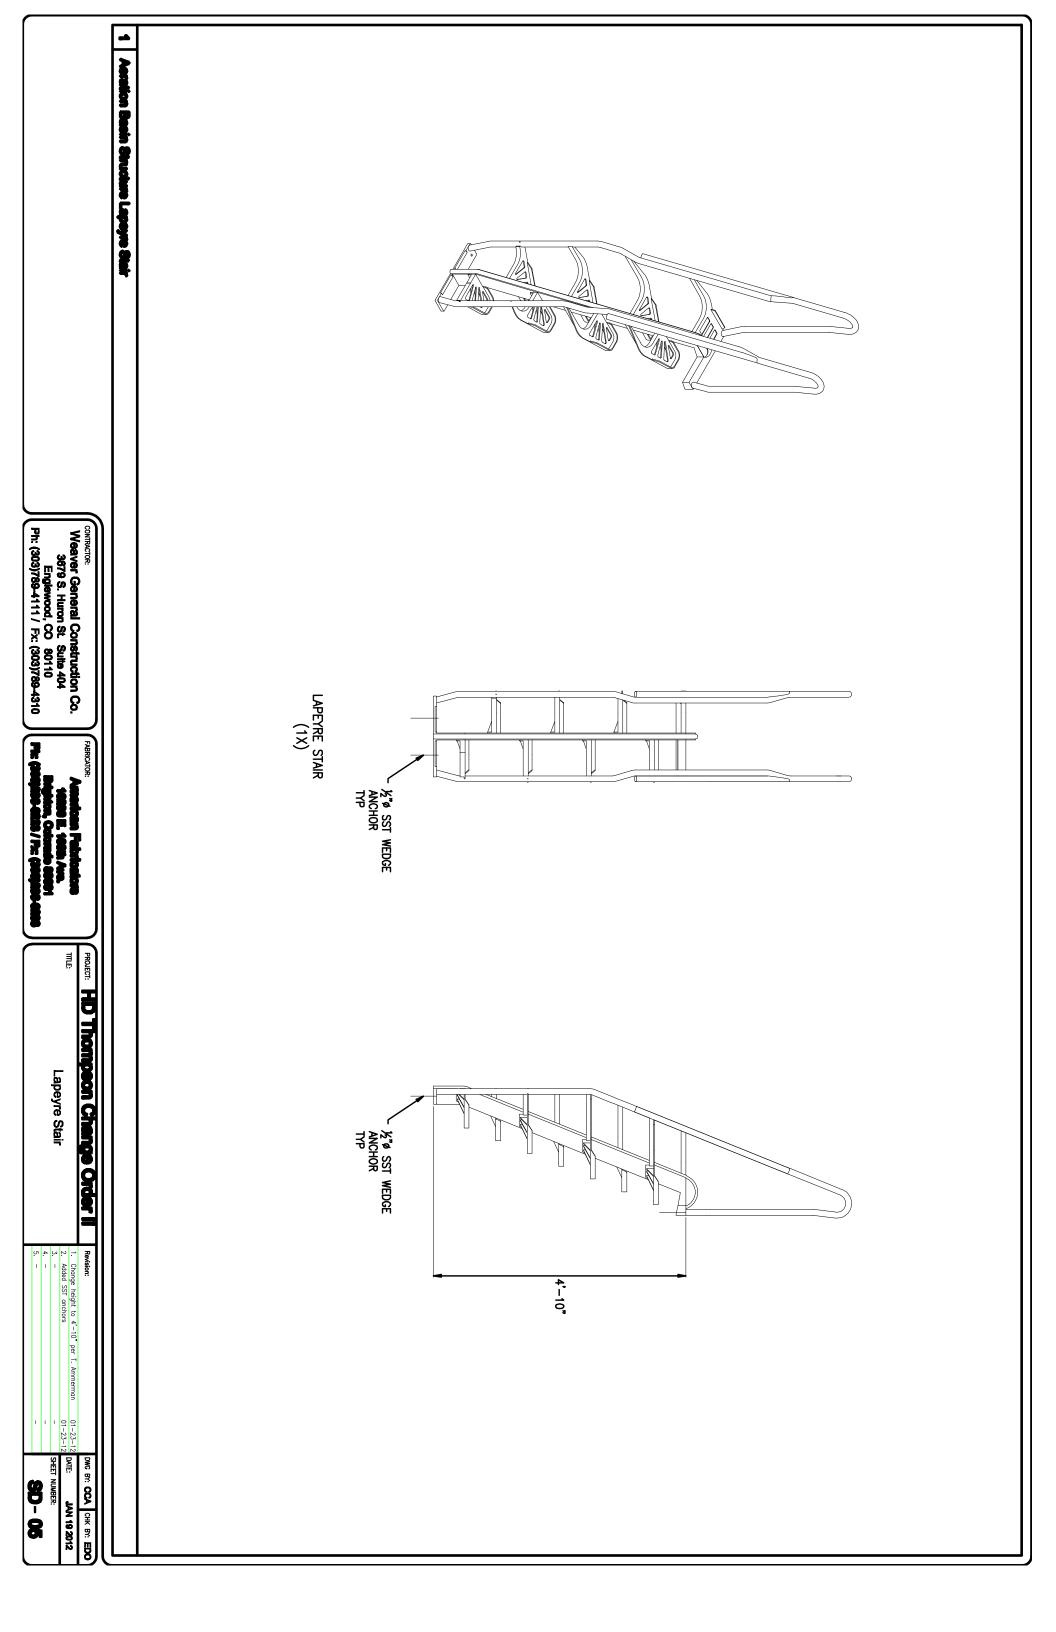

## SUBMITTAL TRANSMITAL

|                                                                                                                    | 00BW11177E                                                                                                                     |                                       | · <u>-</u>                           |
|--------------------------------------------------------------------------------------------------------------------|--------------------------------------------------------------------------------------------------------------------------------|---------------------------------------|--------------------------------------|
|                                                                                                                    |                                                                                                                                | Sı                                    | January 31, 2012<br>January 31, 2012 |
| PROJECT:                                                                                                           | Harold Thompson Regiona<br>Birdsall Rd.<br>Fountain, CO 80817<br>Job No. 2908                                                  | · · · · · · · · · · · · · · · · · · · |                                      |
| ENGINEER:                                                                                                          | <b>GMS, Inc.</b> 611 No. Weber St., #300 Colorado Springs, CO 8090 719-475-2935 Roger Sams                                     |                                       |                                      |
| OWNER:                                                                                                             | Lower Fountain Metropolit<br>Sewage Disposal District<br>901 S. Santa Fe Ave.<br>Fountain, CO 80817<br>719-382-5303 James Heck |                                       |                                      |
| CONTRACTOR:                                                                                                        | American Fabricators, Inc<br>10290 E. 106th Ave.<br>Brighton, Co 80601<br>303-296-6223 Chuck Allen<br>amerfab@msn.com          |                                       |                                      |
| SUBJECT: Aeration Basin Level Control Structure - WCM Comments, Shop Drawings SD-01, SD-02, SD-03, SD-04 and SD-05 |                                                                                                                                |                                       |                                      |
| SPEC SECTION: 05                                                                                                   | 500 - Metal Fabrications                                                                                                       |                                       |                                      |
| PREVIOUS SUBMISSION DATES:                                                                                         |                                                                                                                                |                                       |                                      |
| DEVIATIONS FROM SPEC: YES _X_ NO                                                                                   |                                                                                                                                |                                       |                                      |
| respect to the means, met                                                                                          | This submittal has been revieus hods, techniques, & safety presthat this submittal complies w                                  | cautions & programs incidenta         | al thereto. Weaver General           |
| Contractor's Stamp                                                                                                 |                                                                                                                                | Engineer's                            | s Stamp:                             |
| Date: 1/31/12 Reviewed by: Tyler ( ) Reviewed With (X) Reviewed With                                               | out Comments                                                                                                                   |                                       |                                      |
| ENGINEER'S                                                                                                         |                                                                                                                                |                                       |                                      |