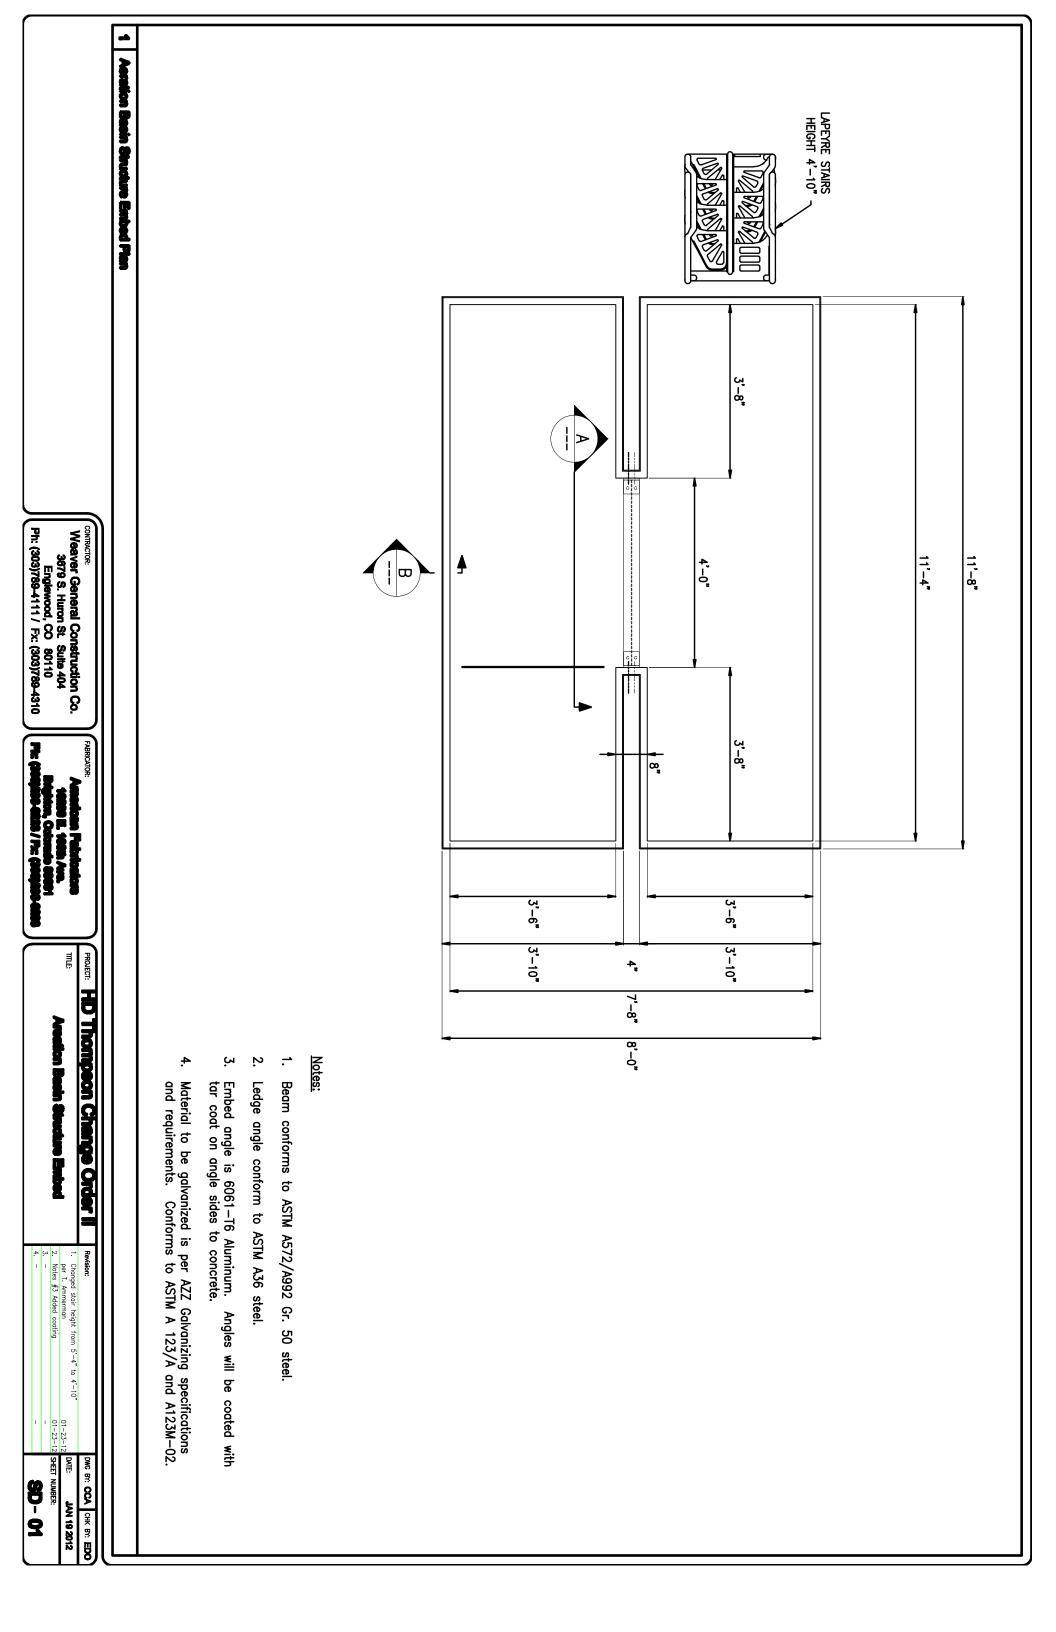

|                                       |                                      |
| ENGINEER'S                                                                                                         |                                                                                                                                |                                       |                                      |



**Project: HDTWRF Project** 

Location: Fountain, CO

**Supplier: American Fabricators Inc.** 

Date: 1/31/12

**Submittal for: Aeration Basin Level Control Structure** 

**Submittal Review Comments** 

1. Reference page G-27 on construction drawings.

## Aeration Basin Lovo Structure Order

Weaver General Construction Company

JOB# 0000000

P.O.# 00000000

TAX EXEMPT# 000000