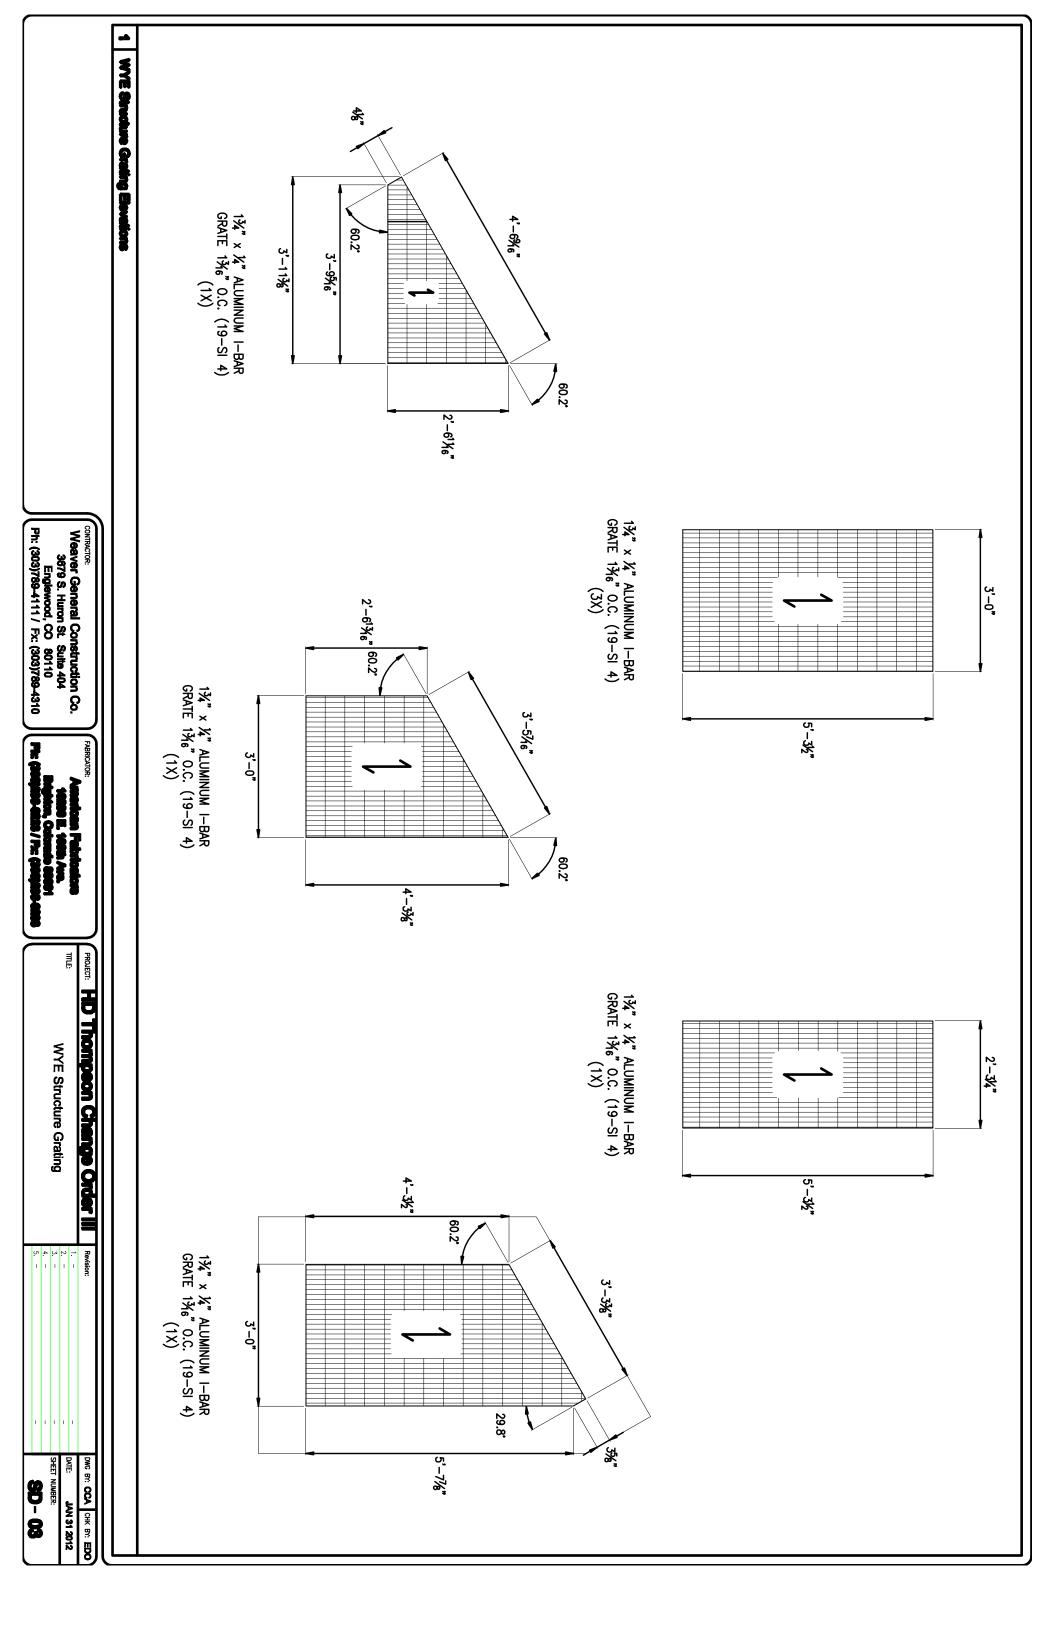

COMMENTS:

## SUBMITTAL TRANSMITAL

|                                                                                                                                                                                                        |                                                                                                                         | S        | March 1, 2012<br>ubmittal No: 05500-010 |
|--------------------------------------------------------------------------------------------------------------------------------------------------------------------------------------------------------|-------------------------------------------------------------------------------------------------------------------------|----------|-----------------------------------------|
| PROJECT:                                                                                                                                                                                               | Harold Thompson Regional WRF Birdsall Rd. Fountain, CO 80817 Job No. 2908                                               |          |                                         |
| ENGINEER:                                                                                                                                                                                              | GMS, Inc.<br>611 No. Weber St., #300<br>Colorado Springs, CO 8090<br>719-475-2935 Roger Sams                            |          |                                         |
| OWNER:                                                                                                                                                                                                 | Lower Fountain Metropolitan Sewage Disposal District 901 S. Santa Fe Ave. Fountain, CO 80817 719-382-5303 James Heckman |          |                                         |
| CONTRACTOR:                                                                                                                                                                                            | American Fabricators, Inc<br>10290 E. 106th Ave.<br>Brighton, Co 80601<br>303-296-6223 Chuck Allen<br>amerfab@msn.com   |          |                                         |
| SUBJECT: Misc Metals @ WYE Structure - WCM Comments, Shop Drawings SD-01, SD-02 & SD-03                                                                                                                |                                                                                                                         |          |                                         |
| SPEC SECTION: 05500 - Metal Fabrications                                                                                                                                                               |                                                                                                                         |          |                                         |
| PREVIOUS SUBMISSION DATES:                                                                                                                                                                             |                                                                                                                         |          |                                         |
| DEVIATIONS FROM SPEC:YES _X_ NO                                                                                                                                                                        |                                                                                                                         |          |                                         |
| CONTRACTOR'S STAMP: This submittal has been reviewed by Weaver Construction Management and, unless indicated otherwise, has been found to be in conformance with the intent of the contract documents. |                                                                                                                         |          |                                         |
| Contractor's Stamp:                                                                                                                                                                                    |                                                                                                                         | Engineer | 's Stamp:                               |
| Date: 3/1/12                                                                                                                                                                                           |                                                                                                                         |          |                                         |
| Reviewed by: Tyler Ammerman                                                                                                                                                                            |                                                                                                                         |          |                                         |
| Reviewed Without Comments     Reviewed With Comments                                                                                                                                                   |                                                                                                                         |          |                                         |
| ENGINEER'S                                                                                                                                                                                             |                                                                                                                         |          |                                         |

**Project: HDTWRF Project** 

Location: Fountain, CO

**Supplier: American Fabricators Inc.** 

Date: 3/1/12

Submittal for: 5500-010 - Wye Structure misc. metals

**Submittal Review Comments:** 

1. Reference page G-19