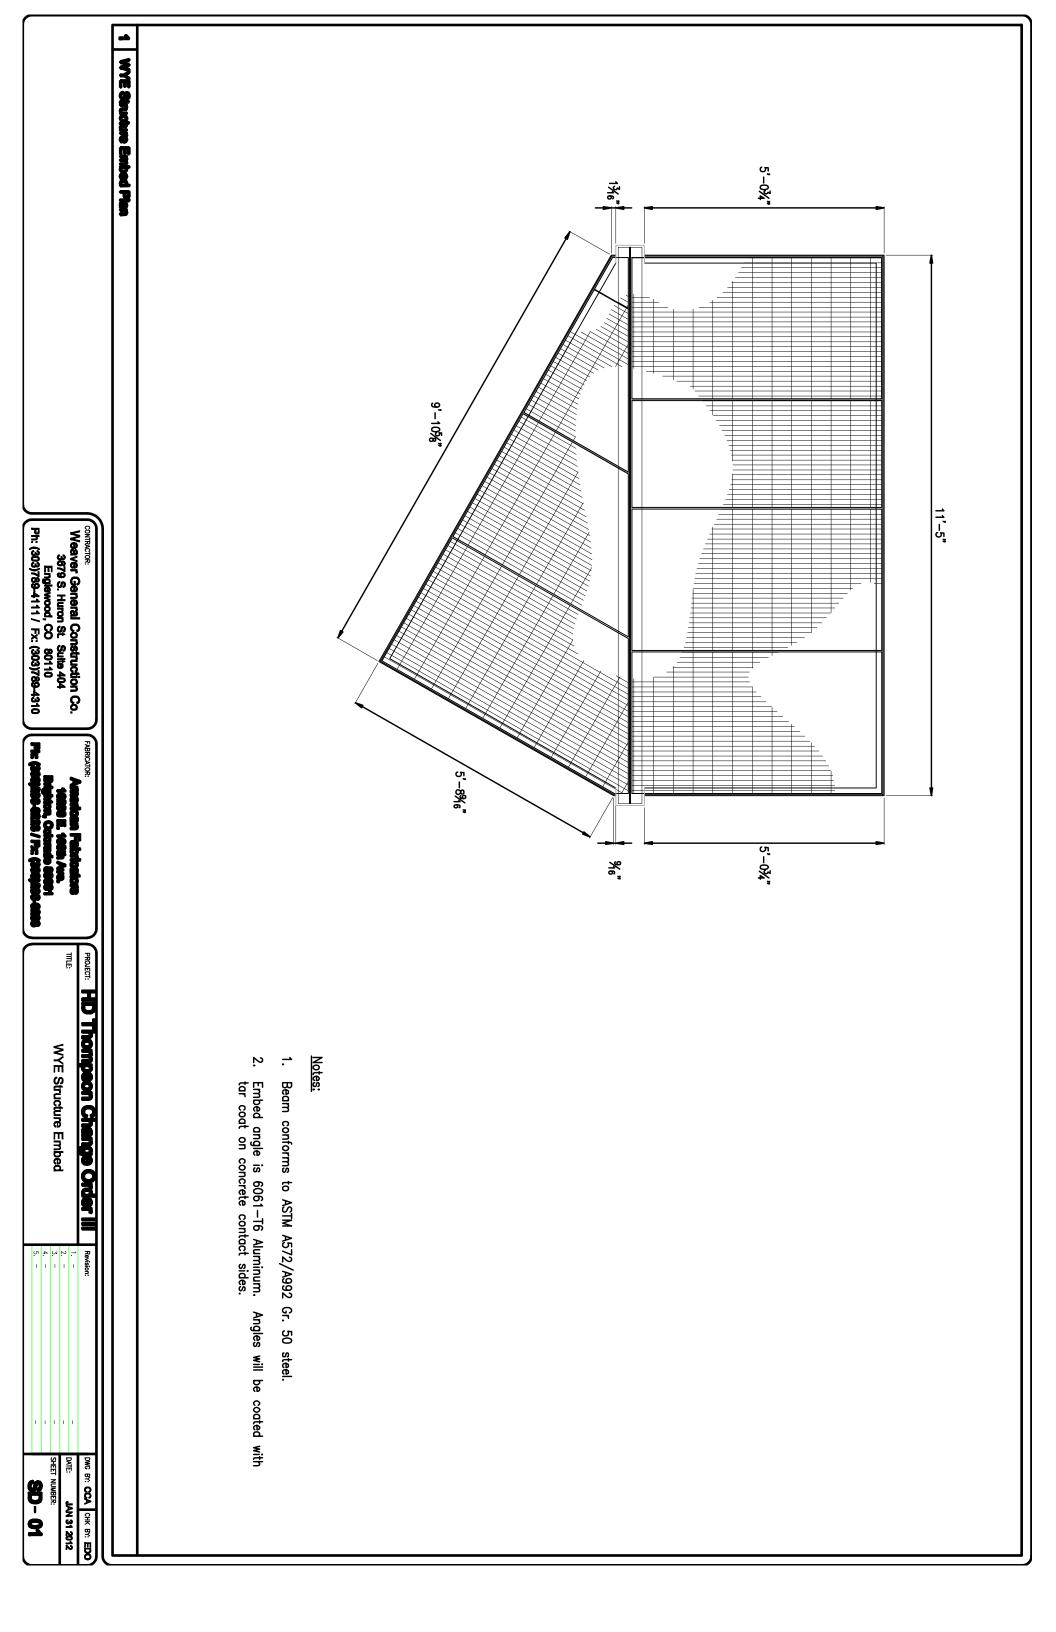

COMMENTS:

## SUBMITTAL TRANSMITAL

|                                                                                                                                                                                                        |                                                                                                                         | S        | March 1, 2012<br>ubmittal No: 05500-010 |
|--------------------------------------------------------------------------------------------------------------------------------------------------------------------------------------------------------|-------------------------------------------------------------------------------------------------------------------------|----------|-----------------------------------------|
| PROJECT:                                                                                                                                                                                               | Harold Thompson Regional WRF Birdsall Rd. Fountain, CO 80817 Job No. 2908                                               |          |                                         |
| ENGINEER:                                                                                                                                                                                              | GMS, Inc.<br>611 No. Weber St., #300<br>Colorado Springs, CO 8090<br>719-475-2935 Roger Sams                            |          |                                         |
| OWNER:                                                                                                                                                                                                 | Lower Fountain Metropolitan Sewage Disposal District 901 S. Santa Fe Ave. Fountain, CO 80817 719-382-5303 James Heckman |          |                                         |
| CONTRACTOR:                                                                                                                                                                                            | American Fabricators, Inc<br>10290 E. 106th Ave.<br>Brighton, Co 80601<br>303-296-6223 Chuck Allen<br>amerfab@msn.com   |          |                                         |
| SUBJECT: Misc Metals @ WYE Structure - WCM Comments, Shop Drawings SD-01, SD-02 & SD-03                                                                                                                |                                                                                                                         |          |                                         |
| SPEC SECTION: 05500 - Metal Fabrications                                                                                                                                                               |                                                                                                                         |          |                                         |
| PREVIOUS SUBMISSION DATES:                                                                                                                                                                             |                                                                                                                         |          |                                         |
| DEVIATIONS FROM SPEC:YES _X_ NO                                                                                                                                                                        |                                                                                                                         |          |                                         |
| CONTRACTOR'S STAMP: This submittal has been reviewed by Weaver Construction Management and, unless indicated otherwise, has been found to be in conformance with the intent of the contract documents. |                                                                                                                         |          |                                         |
| Contractor's Stamp:                                                                                                                                                                                    |                                                                                                                         | Engineer | 's Stamp:                               |
| Date: 3/1/12                                                                                                                                                                                           |                                                                                                                         |          |                                         |
| Reviewed by: Tyler Ammerman                                                                                                                                                                            |                                                                                                                         |          |                                         |
| Reviewed Without Comments     Reviewed With Comments                                                                                                                                                   |                                                                                                                         |          |                                         |
| ENGINEER'S                                                                                                                                                                                             |                                                                                                                         |          |                                         |

**Project: HDTWRF Project** 

Location: Fountain, CO

**Supplier: American Fabricators Inc.** 

Date: 3/1/12

Submittal for: 5500-010 - Wye Structure misc. metals

**Submittal Review Comments:** 

1. Reference page G-19