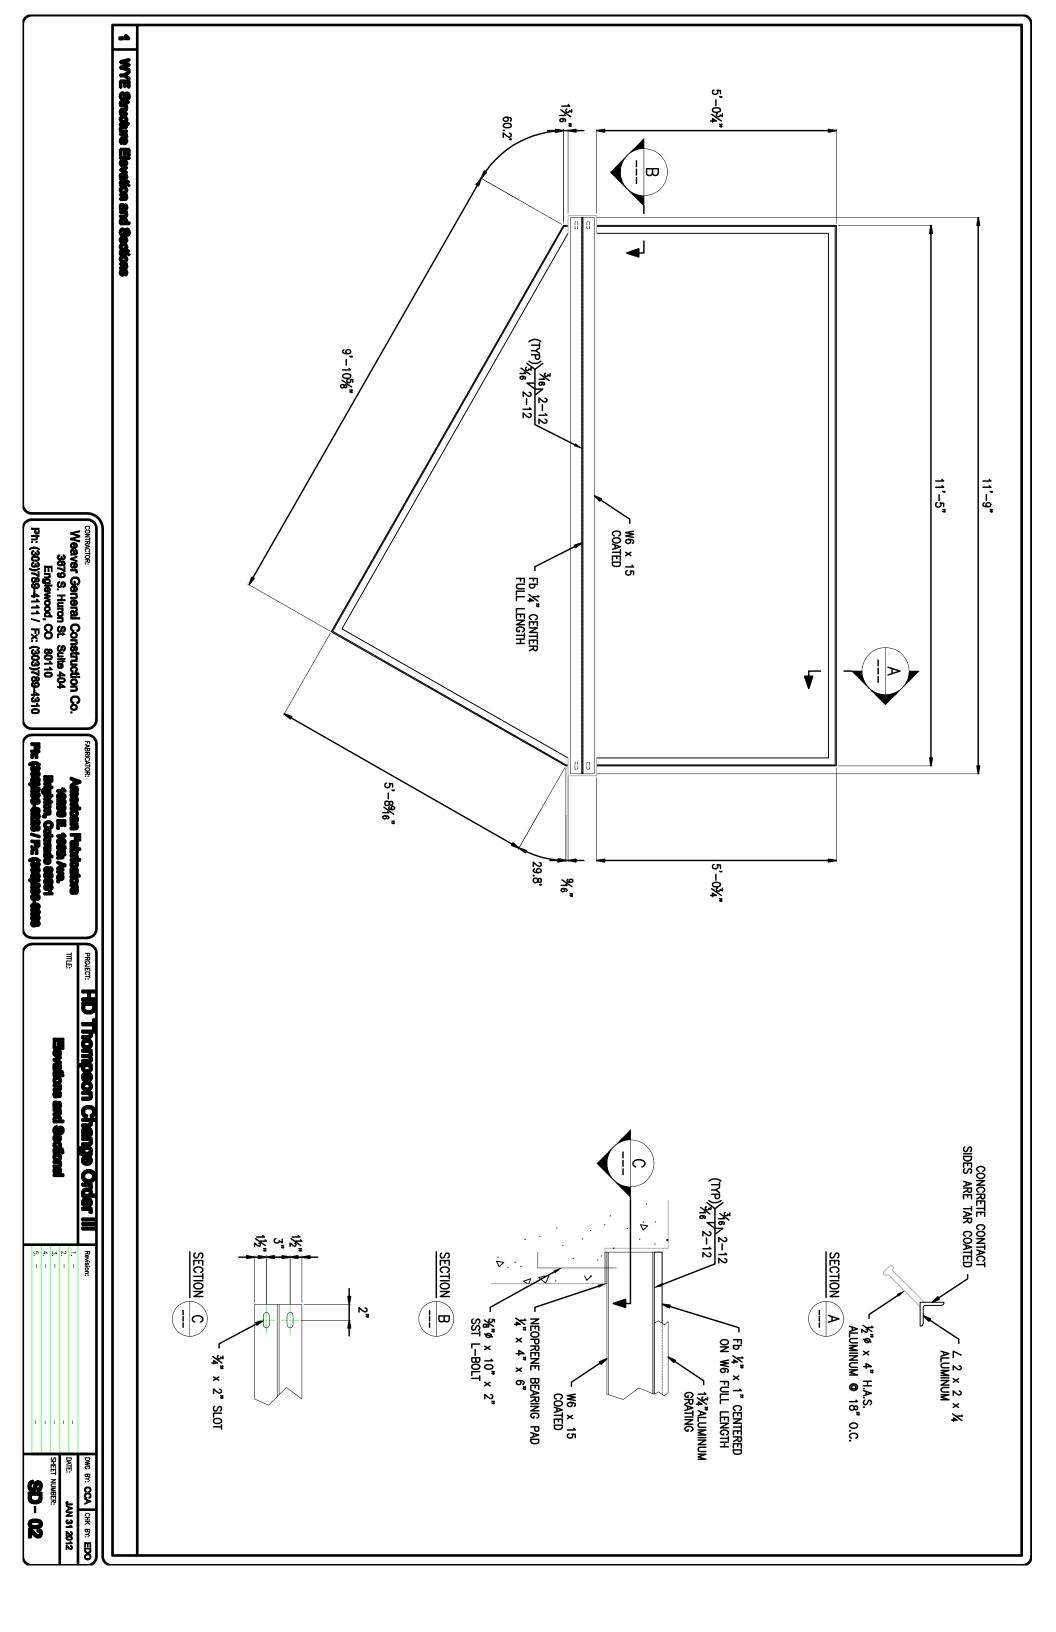

COMMENTS:

## SUBMITTAL TRANSMITAL

|                                                                                                                                                                                                        |                                                                                                                         | S        | March 1, 2012<br>ubmittal No: 05500-010 |
|--------------------------------------------------------------------------------------------------------------------------------------------------------------------------------------------------------|-------------------------------------------------------------------------------------------------------------------------|----------|-----------------------------------------|
| PROJECT:                                                                                                                                                                                               | Harold Thompson Regional WRF Birdsall Rd. Fountain, CO 80817 Job No. 2908                                               |          |                                         |
| ENGINEER:                                                                                                                                                                                              | GMS, Inc.<br>611 No. Weber St., #300<br>Colorado Springs, CO 8090<br>719-475-2935 Roger Sams                            |          |                                         |
| OWNER:                                                                                                                                                                                                 | Lower Fountain Metropolitan Sewage Disposal District 901 S. Santa Fe Ave. Fountain, CO 80817 719-382-5303 James Heckman |          |                                         |
| CONTRACTOR:                                                                                                                                                                                            | American Fabricators, Inc<br>10290 E. 106th Ave.<br>Brighton, Co 80601<br>303-296-6223 Chuck Allen<br>amerfab@msn.com   |          |                                         |
| SUBJECT: Misc Metals @ WYE Structure - WCM Comments, Shop Drawings SD-01, SD-02 & SD-03                                                                                                                |                                                                                                                         |          |                                         |
| SPEC SECTION: 05500 - Metal Fabrications                                                                                                                                                               |                                                                                                                         |          |                                         |
| PREVIOUS SUBMISSION DATES:                                                                                                                                                                             |                                                                                                                         |          |                                         |
| DEVIATIONS FROM SPEC:YES _X_ NO                                                                                                                                                                        |                                                                                                                         |          |                                         |
| CONTRACTOR'S STAMP: This submittal has been reviewed by Weaver Construction Management and, unless indicated otherwise, has been found to be in conformance with the intent of the contract documents. |                                                                                                                         |          |                                         |
| Contractor's Stamp:                                                                                                                                                                                    |                                                                                                                         | Engineer | 's Stamp:                               |
| Date: 3/1/12                                                                                                                                                                                           |                                                                                                                         |          |                                         |
| Reviewed by: Tyler Ammerman                                                                                                                                                                            |                                                                                                                         |          |                                         |
| Reviewed Without Comments     Reviewed With Comments                                                                                                                                                   |                                                                                                                         |          |                                         |
| ENGINEER'S                                                                                                                                                                                             |                                                                                                                         |          |                                         |

**Project: HDTWRF Project** 

Location: Fountain, CO

**Supplier: American Fabricators Inc.** 

Date: 3/1/12

Submittal for: 5500-010 - Wye Structure misc. metals

**Submittal Review Comments:** 

1. Reference page G-19