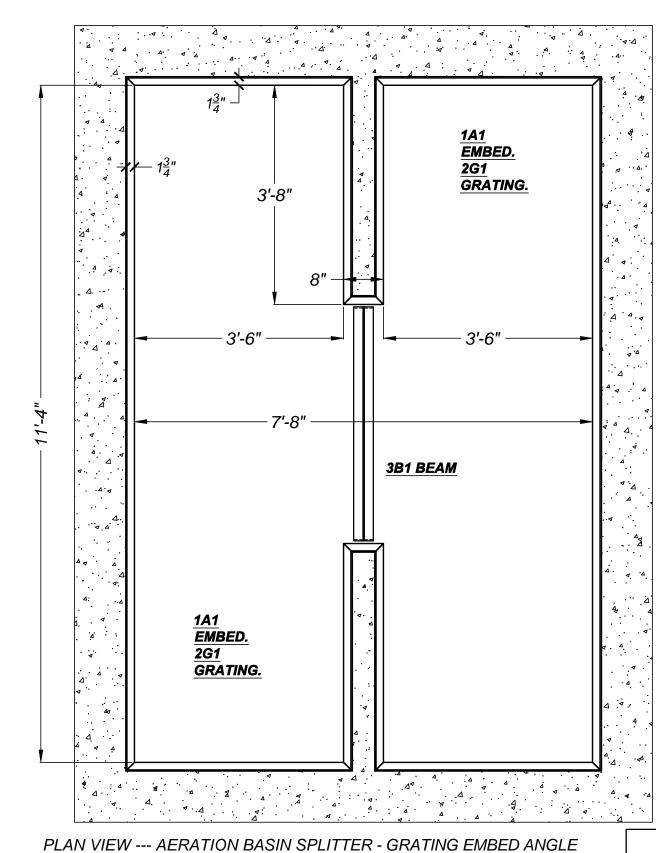

# FOUNTAIN: AB Splitter Structure

## SHOP DRAWINGS 03/26/12

| SHEET E1 – Plan View – AB Splitter Structure                                 |  |
|------------------------------------------------------------------------------|--|
| SHEET S1 - Details – AB Splitter Structure Misc. Metals, Embeds              |  |
| SHEET S2 - Details – AB Splitter Structure Misc. Metals, Grating             |  |
| SHEET S3 - Details – AB Splitter Structure Misc. Metals, Beam, Angles, Plate |  |
|                                                                              |  |

| Project | HAROLD D. THO            | Date          |       |           |
|---------|--------------------------|---------------|-------|-----------|
|         | RECLAMA                  | TION FACILITY | ,     | 3/26/2012 |
| Area    | LOWER FOUNT              | AIN METROPOL  | LITAN | Drwn By   |
|         | SEWEGE DISPOSAL DISTRICT |               |       |           |
| Detail  | PLAN VIEW                | Rev:          |       |           |
|         | SPLITTER STRUCTURE       |               |       |           |
| Ref Dwg | l NOTED Scale            | NONE          | Shee  | et E-1    |