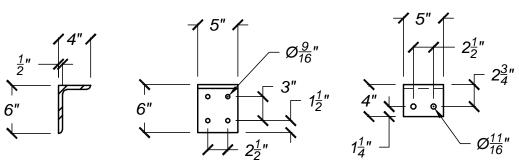

## TWO--- 6"x4"x1/2" ANGLES --- 3A1 (GALV.)

ASTM A36

BOLT LIST: FOR 3A1.

(4 REQ.) 5/8" A325 BOLTS x 1-3/4". N&W. (GALV.)

(8 REQ.) 1/2" SS 304 EPOXY ANCHORS. HILTI HY-150 ADHESIVE. 5" MIN EMBED.

## ONE --- 1/4" ALUMINUM PLATE --- 3P1

6061-T6 ALUMINUM

BOLT LIST: FOR 3P1.

(19 REQ.) 3/8" SS 304 EPOXY ANCHORS.