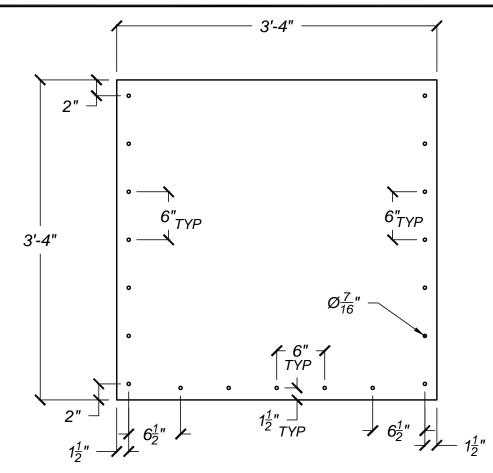

### TWO SETS --- 1-1/2" x 1/4" ALUMINUM I-BAR GRATING --- 2G1

6063-T6 ALUMINUM.

SHOP & FIELD NOTE:

PROTECT ALL ALUMINUM IN CONTACT WITH STEEL OR CONCRETE.

PROTECTIVE COATINGTO BE SHERWIN WILLIAMS COAL TAR.

SHOP NOTE:

PROVIDE M-CLIPS & SS304 SCREWS TO ATTACH GRATING, PER MANUFACTURERS RECOMONDATIONS. NOTE:

TWO SETS OF PANELS ARE REQUIRED.

GRATING PANELS WILL BE PROVIDED IN STANDARD GRATING PANEL WIDTHS & ONE CUT TO SIZE PANEL TO EQUAL 11'- 6 1/2".

BAND GRATING.

DIMENSIONS SHOWN HERE: ALLOW 1/4" CLEARENCE FROM ANGLE.

PROGRESS PRINT Not Valid for Construction Until Stamped

| Project | HAROLD D. THOMPSON REGIONAL     | L | Date      |
|---------|---------------------------------|---|-----------|
|         | RECLAMATION FACILITY            |   | 3/26/2012 |
| Area    | LOWER FOUNTAIN METROPOLITAN     |   | Drwn By   |
|         | SEWEGE DISPOSAL DISTRICT        |   | DWN       |
| Detail  | DETAILS AERATION BASIN          |   | Rev:      |
|         | SPLITTER STRUCTURE MISC. METALS |   | Date:     |
| Dot Dw  | Coolo                           | C |           |