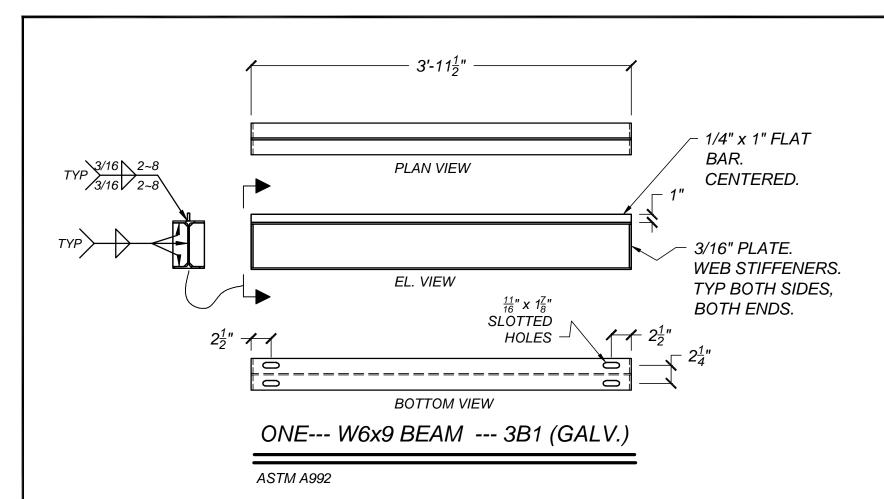

#### NOTE TO ENGINEER:

PLEASE VERIFY: SUPPORT BEAM 3B1, IS PER C/G-27. BEAM SIZE HAS BEEN INCREASED TO W6x9. W6x8.5 IS NOT A STOCK SIZE FROM THE SUPPLIER.

PROGRESS PRINT Not Valid for Construction Until Stamped