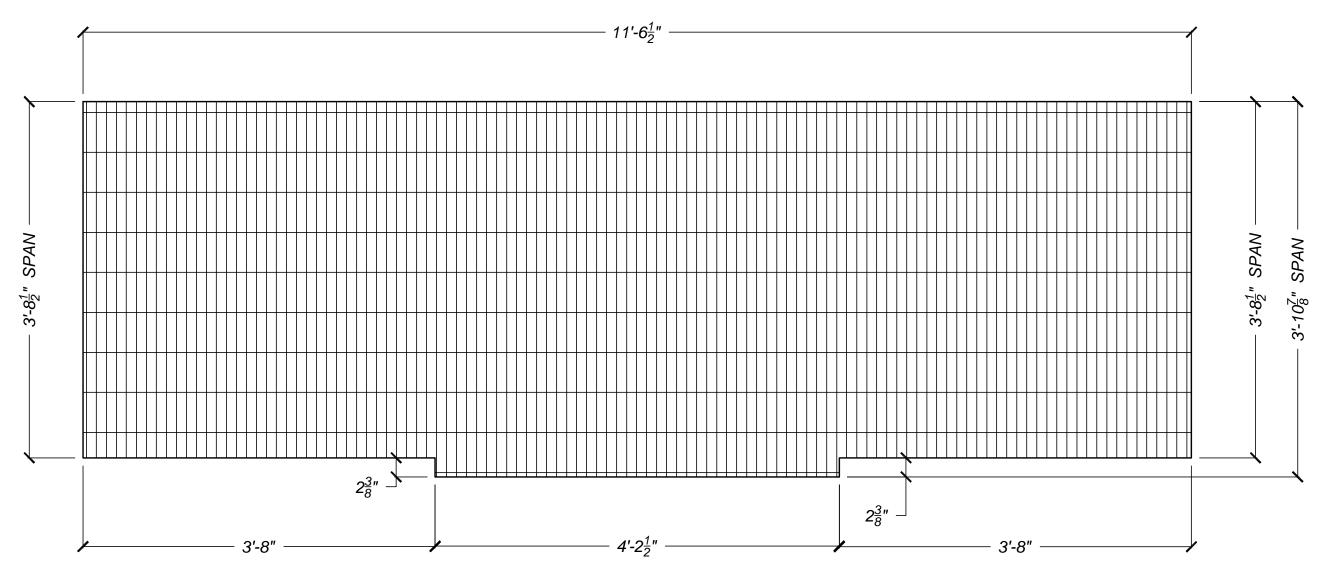

### TWO SETS --- 1-1/2" x 1/4" ALUMINUM I-BAR GRATING --- 2G1

6063-T6 ALUMINUM.

SHOP & FIELD NOTE:

PROTECT ALL ALUMINUM IN CONTACT WITH STEEL OR CONCRETE.

PROTECTIVE COATINGTO BE SHERWIN WILLIAMS COAL TAR.

SHOP NOTE:

PROVIDE M-CLIPS & SS304 SCREWS TO ATTACH GRATING, PER MANUFACTURERS RECOMONDATIONS. NOTE:

TWO SETS OF PANELS ARE REQUIRED.

GRATING PANELS WILL BE PROVIDED IN STANDARD GRATING PANEL WIDTHS & ONE CUT TO SIZE PANEL TO EQUAL 11'- 6 1/2".

BAND GRATING.

DIMENSIONS SHOWN HERE: ALLOW 1/4" CLEARENCE FROM ANGLE.

PROGRESS PRINT Not Valid for Construction Until Stamped

| Project | HAROLD D. THOMPSON REGIONAL     | L | Date      |
|---------|---------------------------------|---|-----------|
|         | RECLAMATION FACILITY            |   | 3/26/2012 |
| Area    | LOWER FOUNTAIN METROPOLITAN     |   | Drwn By   |
|         | SEWEGE DISPOSAL DISTRICT        |   | DWN       |
| Detail  | DETAILS AERATION BASIN          |   | Rev:      |
|         | SPLITTER STRUCTURE MISC. METALS |   | Date:     |
| Dot Dw  | Coolo                           | C |           |