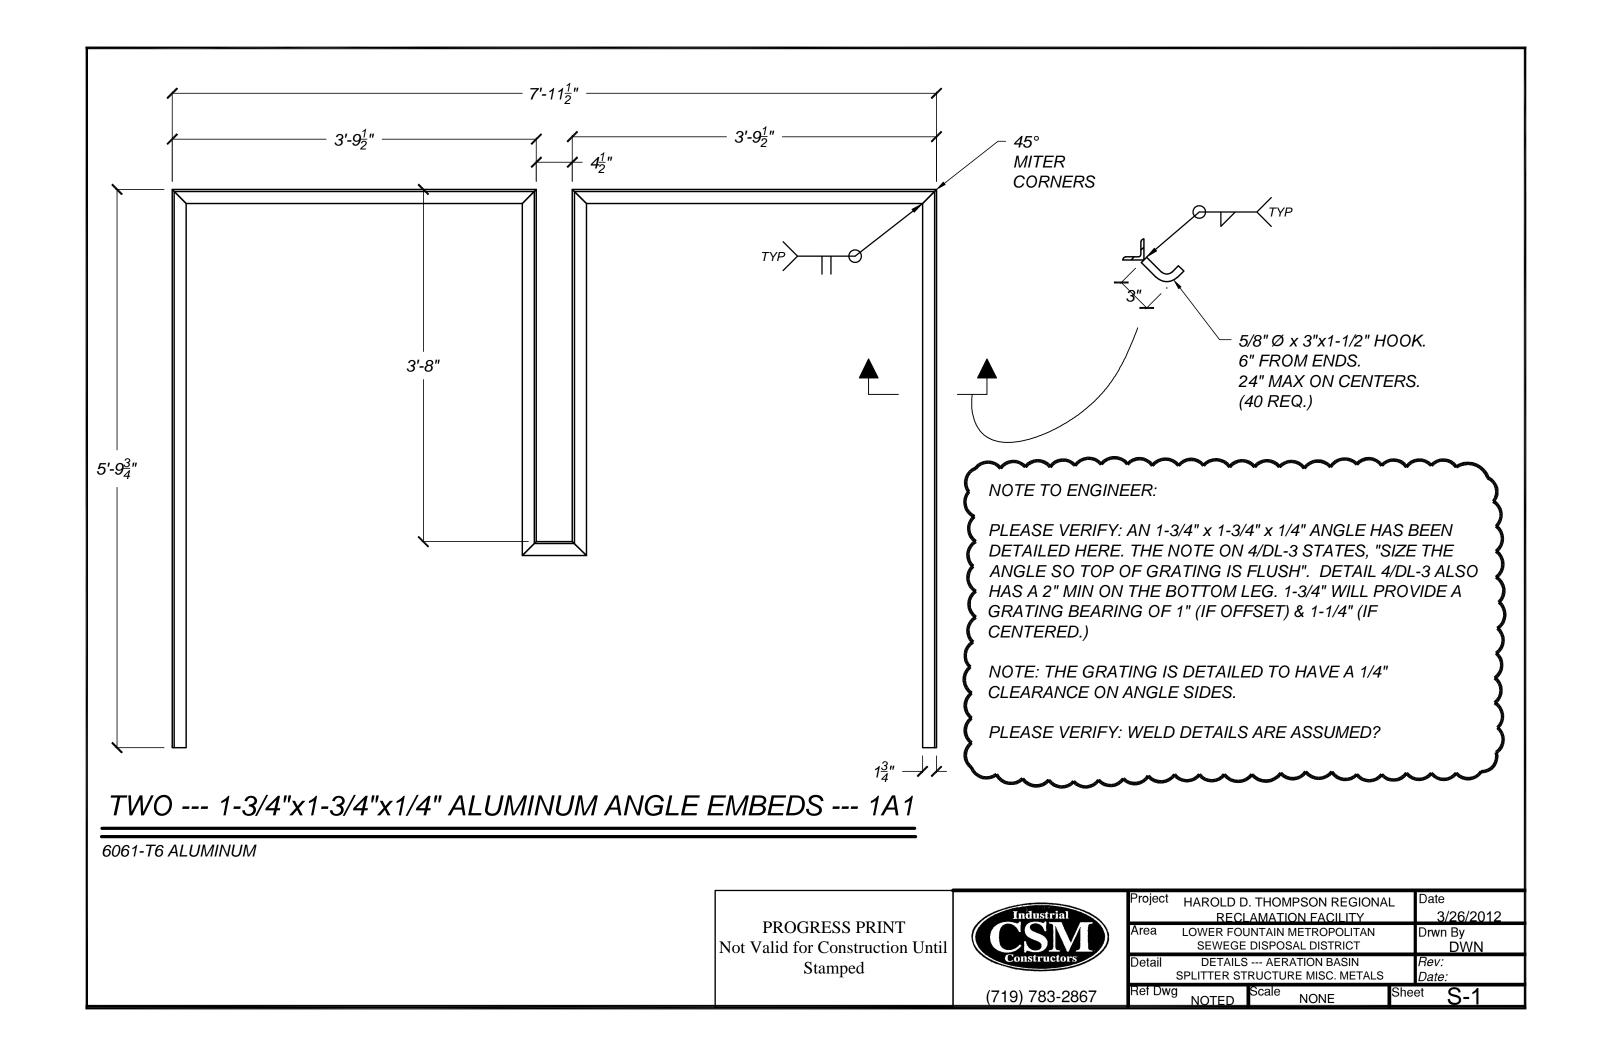

## TWO--- 6"x4"x1/2" ANGLES --- 3A1 (GALV.)

ASTM A36

BOLT LIST: FOR 3A1.

(4 REQ.) 5/8" A325 BOLTS x 1-3/4". N&W. (GALV.)

(8 REQ.) 1/2" SS 304 EPOXY ANCHORS. HILTI HY-150 ADHESIVE. 5" MIN EMBED.

## ONE --- 1/4" ALUMINUM PLATE --- 3P1

6061-T6 ALUMINUM

BOLT LIST: FOR 3P1.

(19 REQ.) 3/8" SS 304 EPOXY ANCHORS.

#### NOTE TO ENGINEER:

PLEASE VERIFY: SUPPORT BEAM 3B1, IS PER C/G-27. BEAM SIZE HAS BEEN INCREASED TO W6x9. W6x8.5 IS NOT A STOCK SIZE FROM THE SUPPLIER.

PROGRESS PRINT Not Valid for Construction Until Stamped