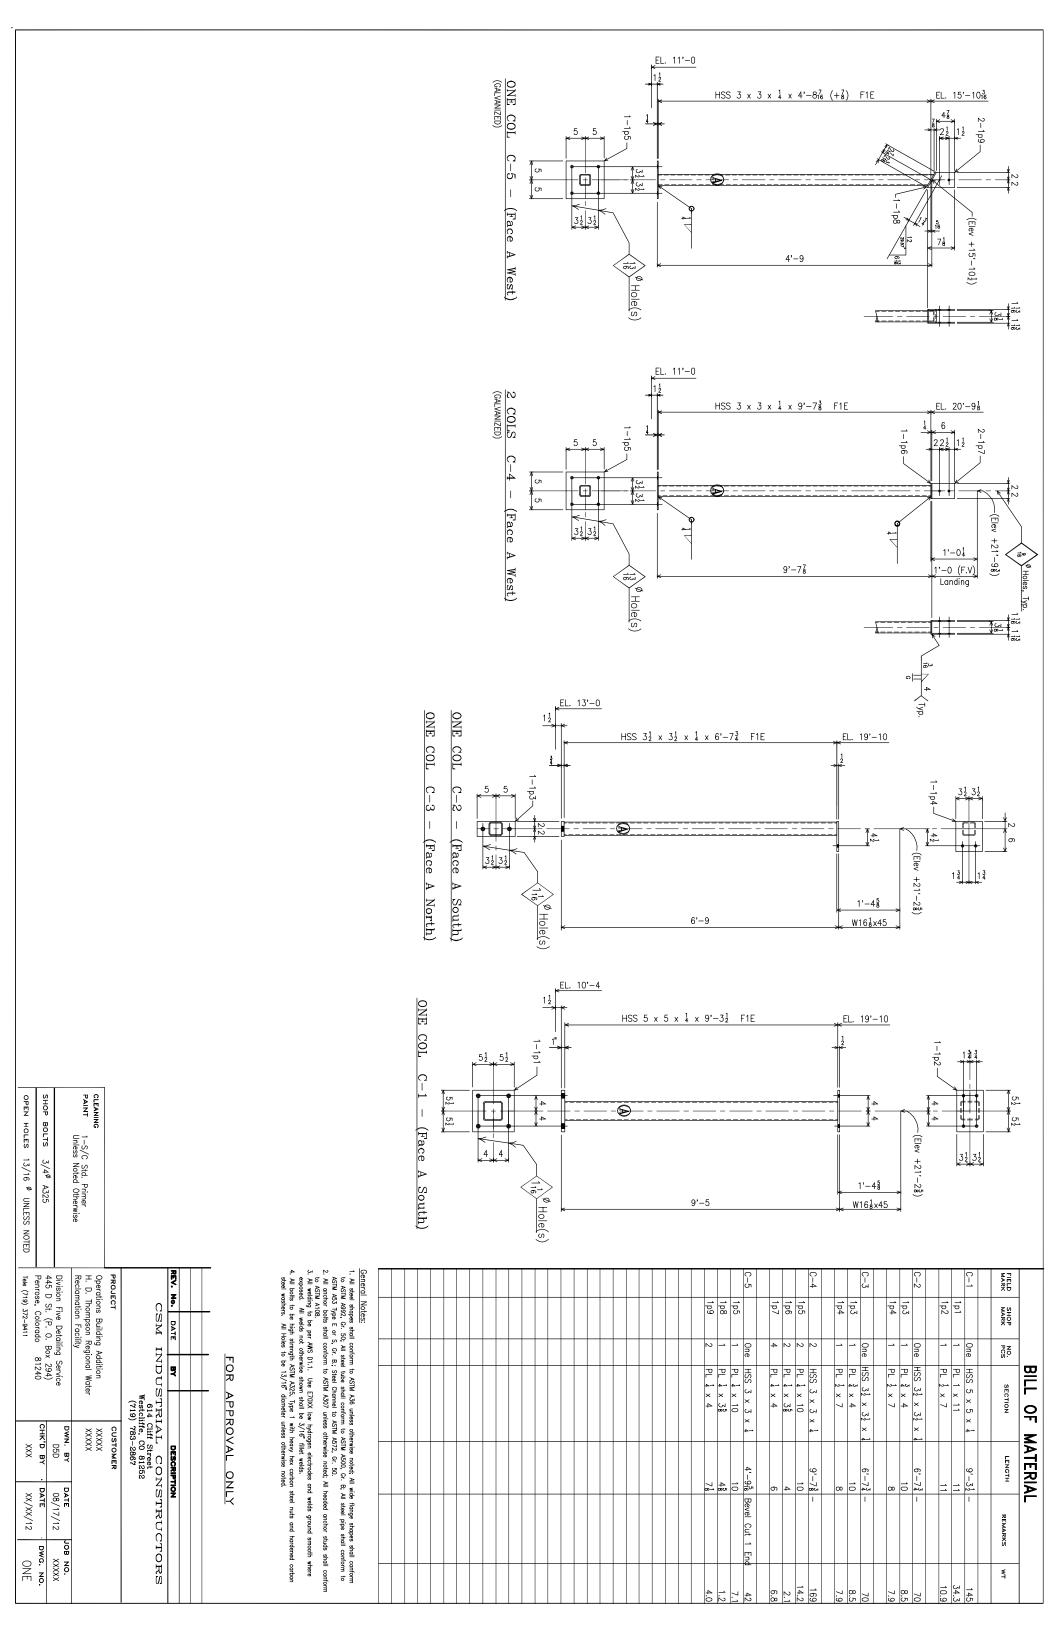

| SHOP BOLTS 3/4        | CLEANING 1-S/C S PAINT 1-S/C S Unless No    |
|-----------------------|---------------------------------------------|
| 3/4 <sup>¢</sup> A325 | 1-S/C Std. Primer<br>Unless Noted Otherwise |

## FOR APPROVAL ONLY

|                                                                                                                |                      | _                                                                                     |                                                                                 |                                                         |          |                                                                         |             |  |
|----------------------------------------------------------------------------------------------------------------|----------------------|---------------------------------------------------------------------------------------|---------------------------------------------------------------------------------|---------------------------------------------------------|----------|-------------------------------------------------------------------------|-------------|--|
| OPEN HOLES 13/16 0 UNLESS NOTED                                                                                | SHOP BOLIS 3/4* A325 | 2/10/1207                                                                             |                                                                                 | CLEANING PAINT 1-S/C Std. Primer Unless Noted Otherwise |          |                                                                         |             |  |
| Division Five Det<br>445 D St. (P. C<br>Penrose, Colorac<br>Tele (719) 372-9411                                |                      |                                                                                       | Operations Building<br>H. D. Thompson Re<br>Reclamation Facility                | PROJECT                                                 | Ω        | REV. No.                                                                |             |  |
| Division Five Detailing Service<br>445 D St. (P. O. Box 294)<br>Penrose, Colorado 81240<br>Tele (719) 372-9411 |                      | Operations Building Addition<br>H. D. Thompson Regional Water<br>Reclamation Facility | CSM INDUSTRIAL CONSTRUCTORS 614 Ciff Street Westcliffe, CO 81252 (719) 783-2867 |                                                         | DATE     |                                                                         |             |  |
|                                                                                                                |                      |                                                                                       |                                                                                 |                                                         | 2        |                                                                         |             |  |
| XXX                                                                                                            | CHK'D BY .           | D5D                                                                                   | DWN. BY                                                                         | XXXXX                                                   | CUSTOMER | TRIAL COI<br>614 Cliff Street<br>Westcliffe, CO 81252<br>(719) 783-2867 | DESCRIPTION |  |
| XX/XX/12                                                                                                       | DATE                 | 08/17/12                                                                              | DATE                                                                            |                                                         |          | NSTRUC                                                                  | TION        |  |
| 2                                                                                                              | DWG. NO.             | ×××××                                                                                 | JOB NO.                                                                         |                                                         |          | CTORS                                                                   |             |  |