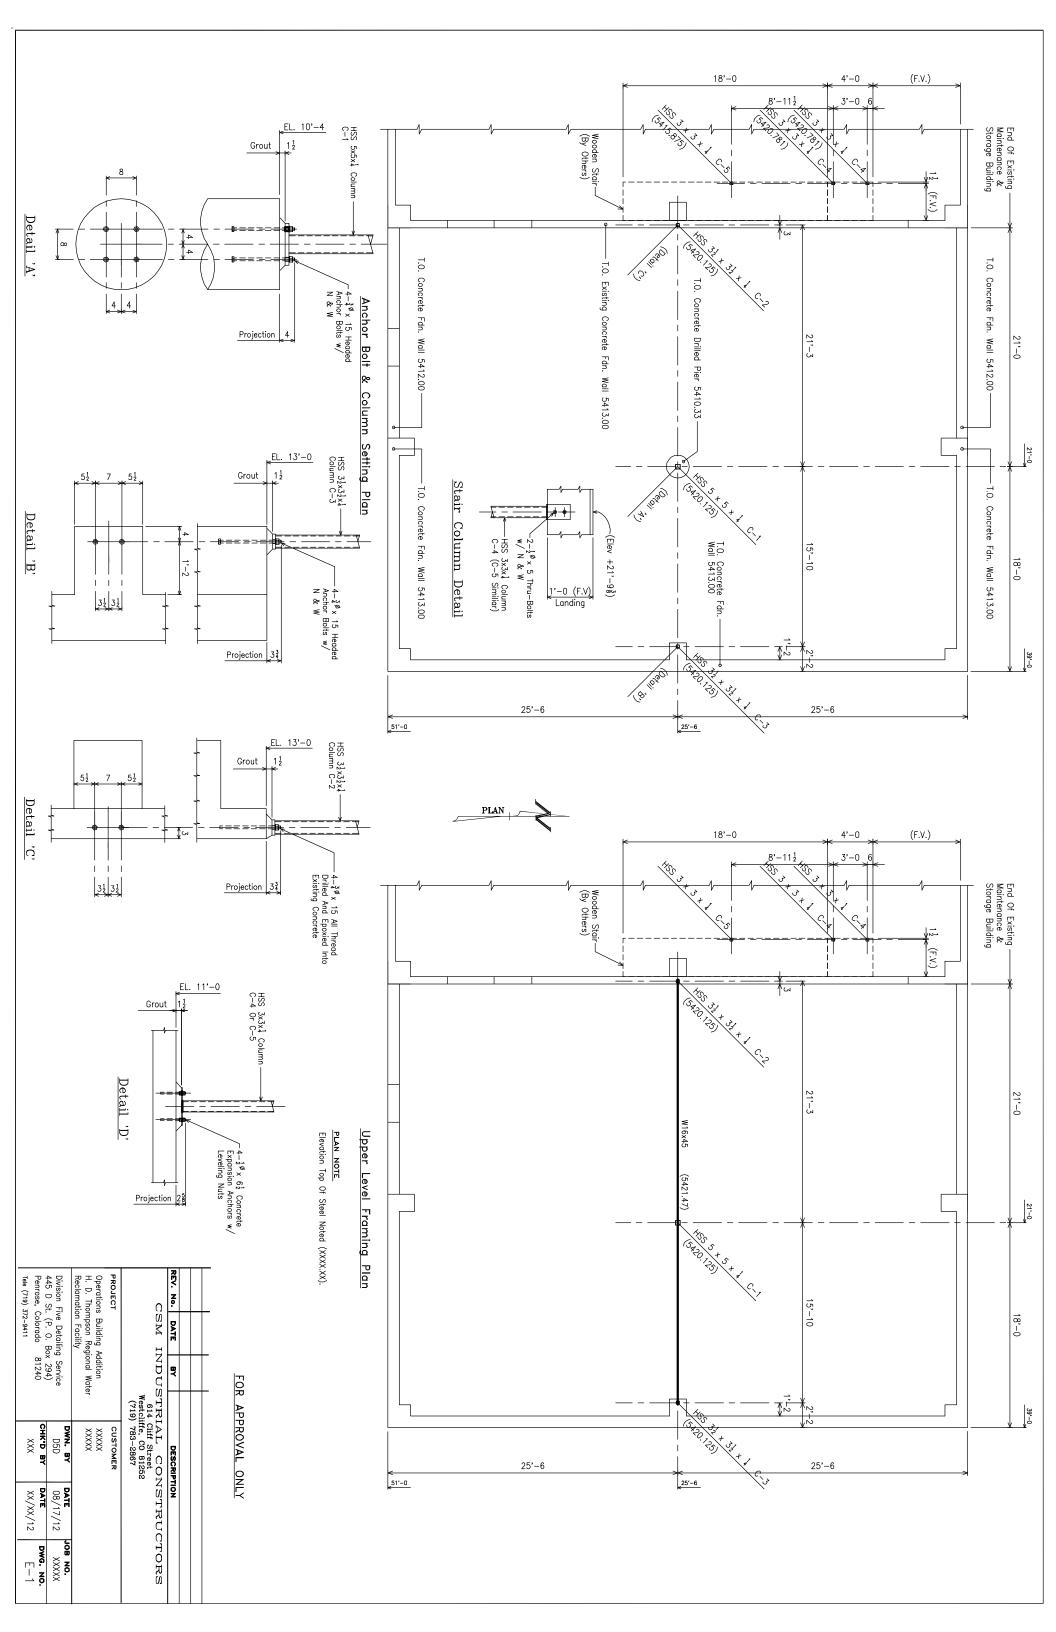

**ENGINEER'S** COMMENTS:\_\_\_ 3679 S Huron Street, Suite 404 Englewood, Colorado 80110 Phone: (303) 789-4111 FAX: (303) 789-4310

## SUBMITTAL TRANSMITAL

|                                                                                    |                                                                                                                                | V                  | August 29, 2012<br>VCM Submittal No: 05500-018         |  |  |
|------------------------------------------------------------------------------------|--------------------------------------------------------------------------------------------------------------------------------|--------------------|--------------------------------------------------------|--|--|
| PROJECT:                                                                           | Harold Thompson Regiona<br>Birdsall Rd.<br>Fountain, CO 80817<br>Job No. 2908                                                  | _                  | VCM Submittal No. 05500-016                            |  |  |
| ENGINEER:                                                                          | GMS, Inc. 611 No. Weber St., #300 Colorado Springs, CO 80903 719-475-2935 Roger Sams                                           |                    |                                                        |  |  |
| OWNER:                                                                             | Lower Fountain Metropolit<br>Sewage Disposal District<br>901 S. Santa Fe Ave.<br>Fountain, CO 80817<br>719-382-5303 James Heck |                    |                                                        |  |  |
| CONTRACTOR:                                                                        | CSM Industrial Contractors<br>614 Cliff Street<br>Westcliffe, CO 81252<br>719-783-2867                                         |                    |                                                        |  |  |
| SUBJECT: Operation                                                                 | s Building Shop Drawings                                                                                                       | for the Stair Colu | ımns and I-Beams                                       |  |  |
| SPEC SECTION: 05500 - Metal Fabrications                                           |                                                                                                                                |                    |                                                        |  |  |
| PREVIOUS SUBMISSION DATES:                                                         |                                                                                                                                |                    |                                                        |  |  |
| DEVIATIONS FROM SPEC:YES _x_ NO                                                    |                                                                                                                                |                    |                                                        |  |  |
|                                                                                    | This submittal has been revieween found to be in conformance                                                                   |                    | struction Management and, unless e contract documents. |  |  |
| Contractor's Stamps                                                                | :                                                                                                                              | Eng                | jineer's Stamp:                                        |  |  |
| Date: 8/29/12<br>Reviewed by: Adam Roeder                                          |                                                                                                                                |                    |                                                        |  |  |
| <ul><li>(X) Reviewed Without Comments</li><li>( ) Reviewed With Comments</li></ul> |                                                                                                                                |                    |                                                        |  |  |