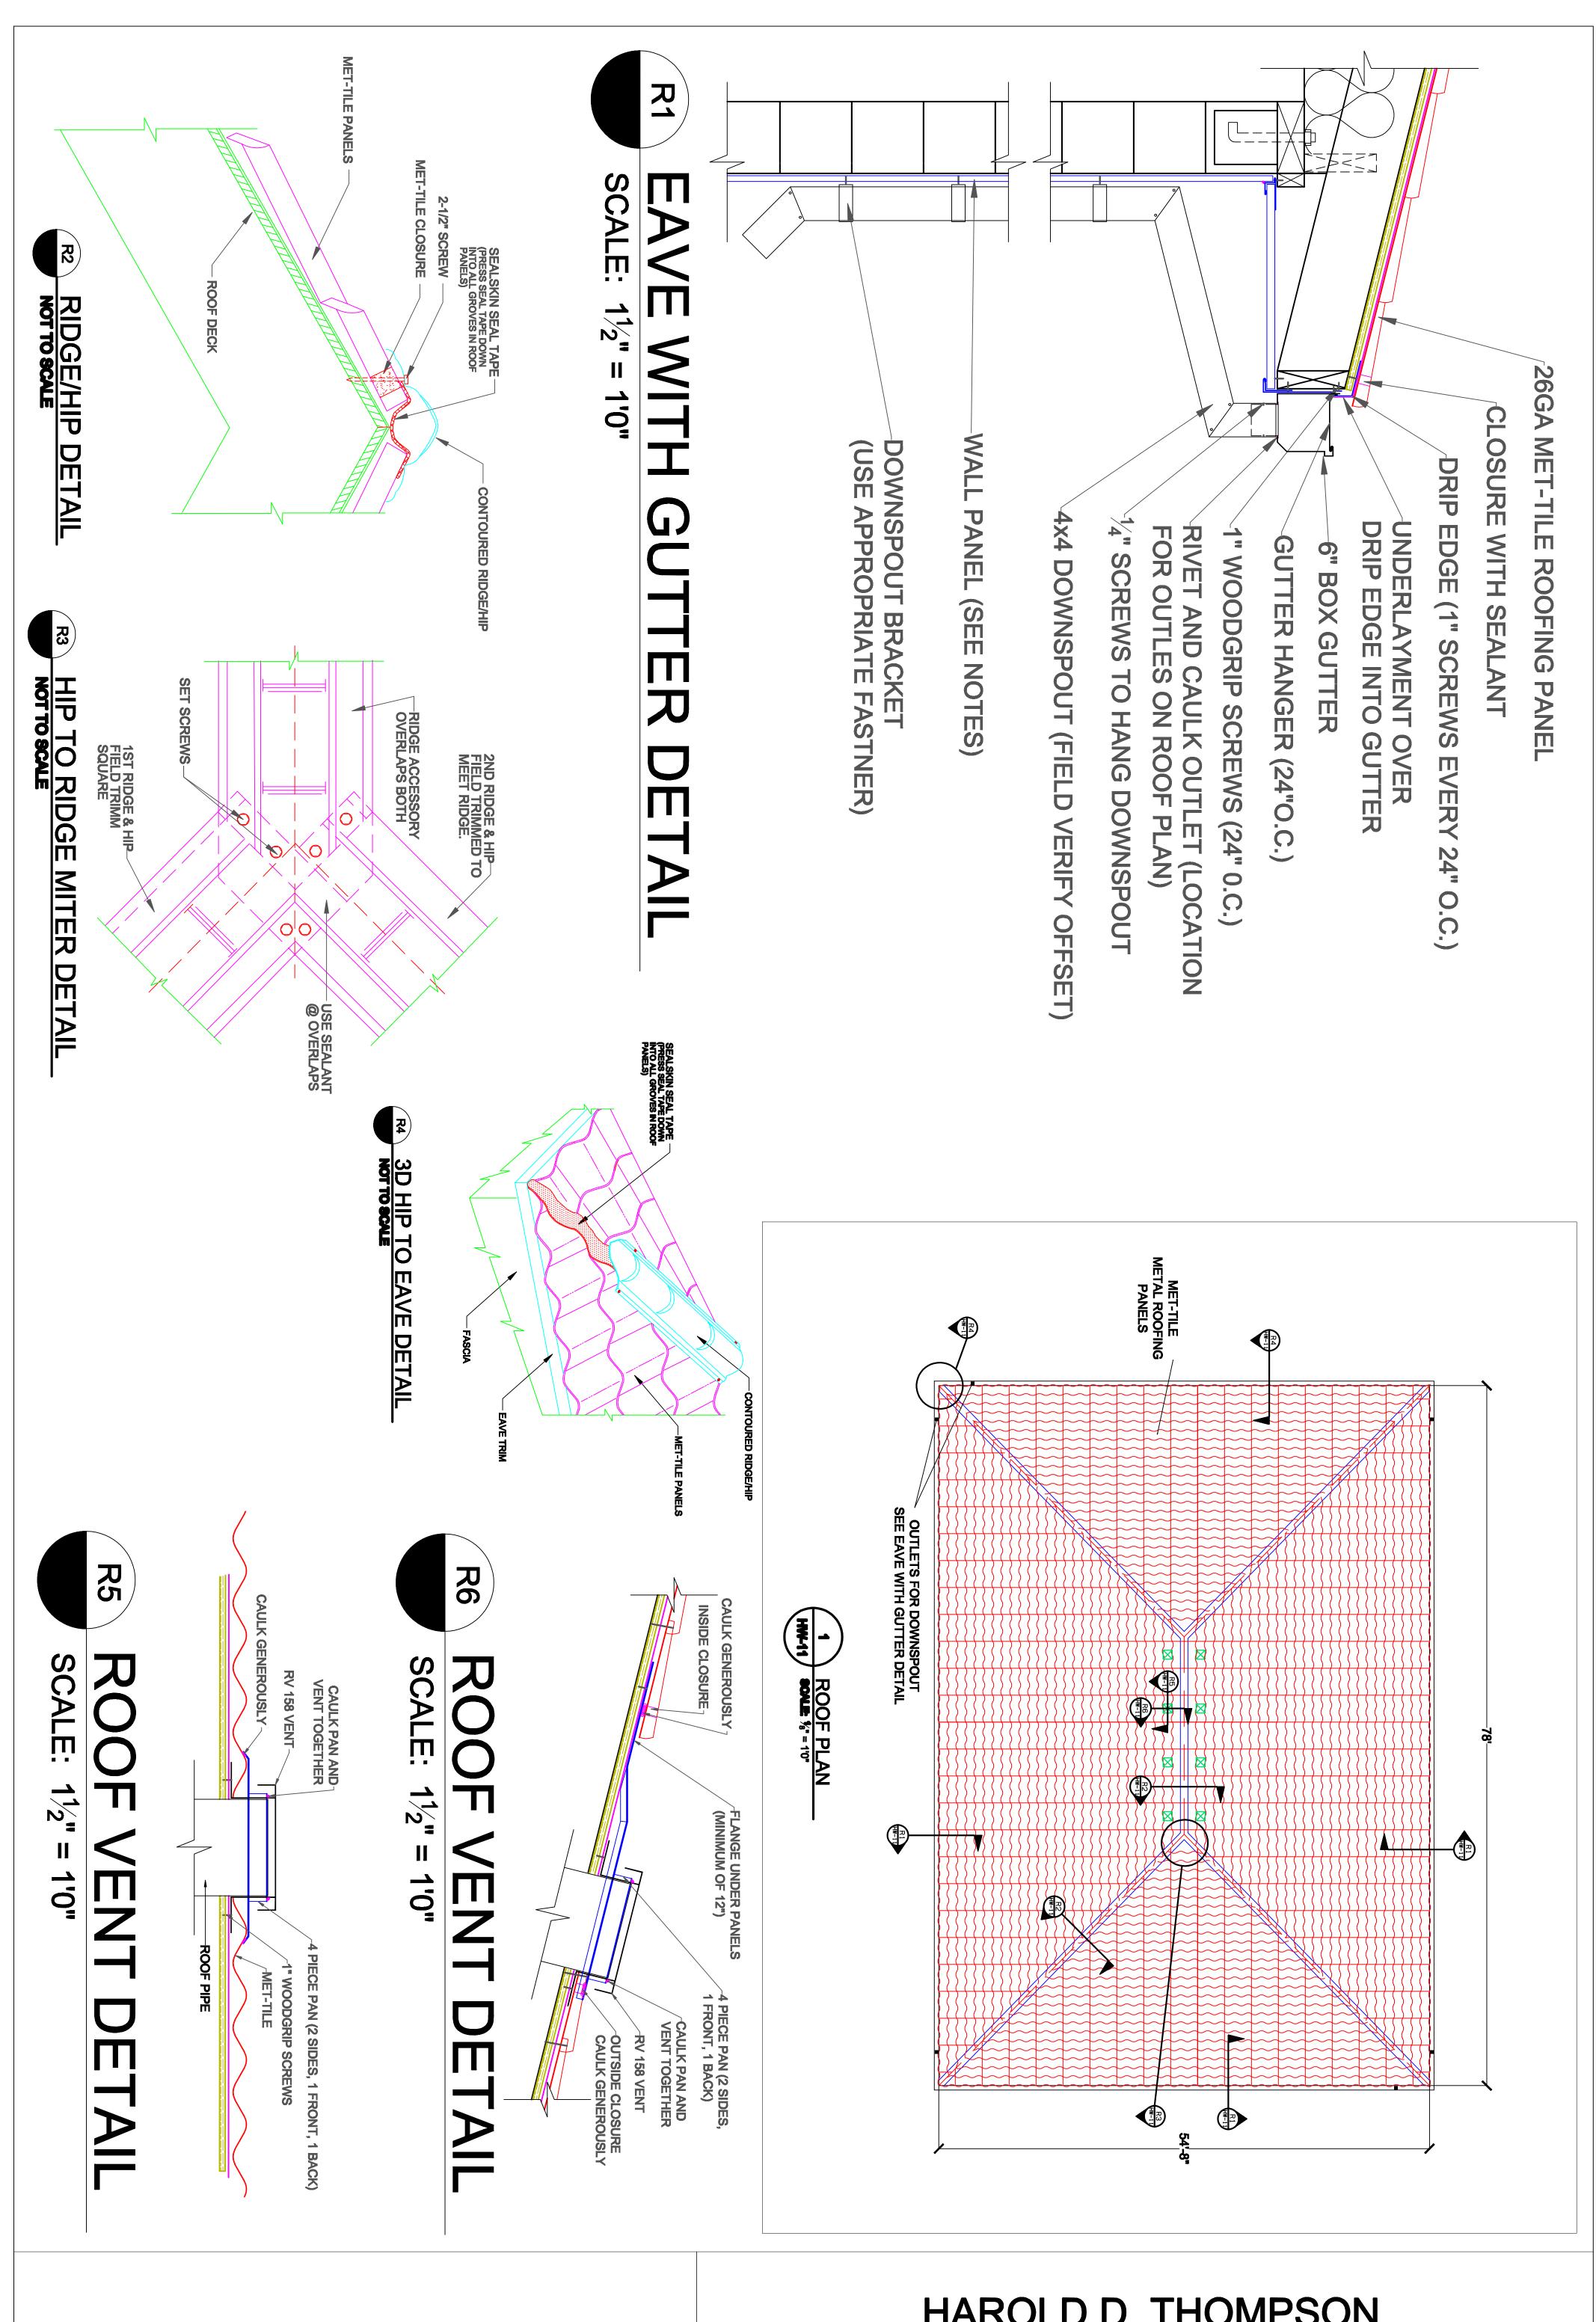

## **Additional Submittal Review Comments:**

1. Gutter and downspout details. Color selection via Metal Sales Roof and Wall Colors chart.

- Custom panels 20 ga stucco embossed wall panel product data and sample. It is our
  understanding the Owner has already selected color Pueblo for the main wall and Adobe for
  the accent strip from the Custom Panel Standard Colors. Wall panel layout drawings and shop
  submittal will be provided once color selection is confirmed and masonry as-built conditions
  are confirmed.
- 3. Soffit, fascia, roof and eave details. The Metal Sales Roof and Wall Colors chart is being provided for soffit and fascia color selection
- 4. Met Tile roof system has been previously approved with color as Morocco Red. Our sub is providing additional Met Tile details.
- 5. Color chart and sample to be delivered to GMS.

CRAFT CORP.

HAROLD D. THOMPSON
REGIONAL WATER RECLAMATION FACILITY
ROOF DETAILS

CRAFT CORP.

REGIONAL WATER RECLAMATION FACILITY SOFFIT DETAILS / NOTES