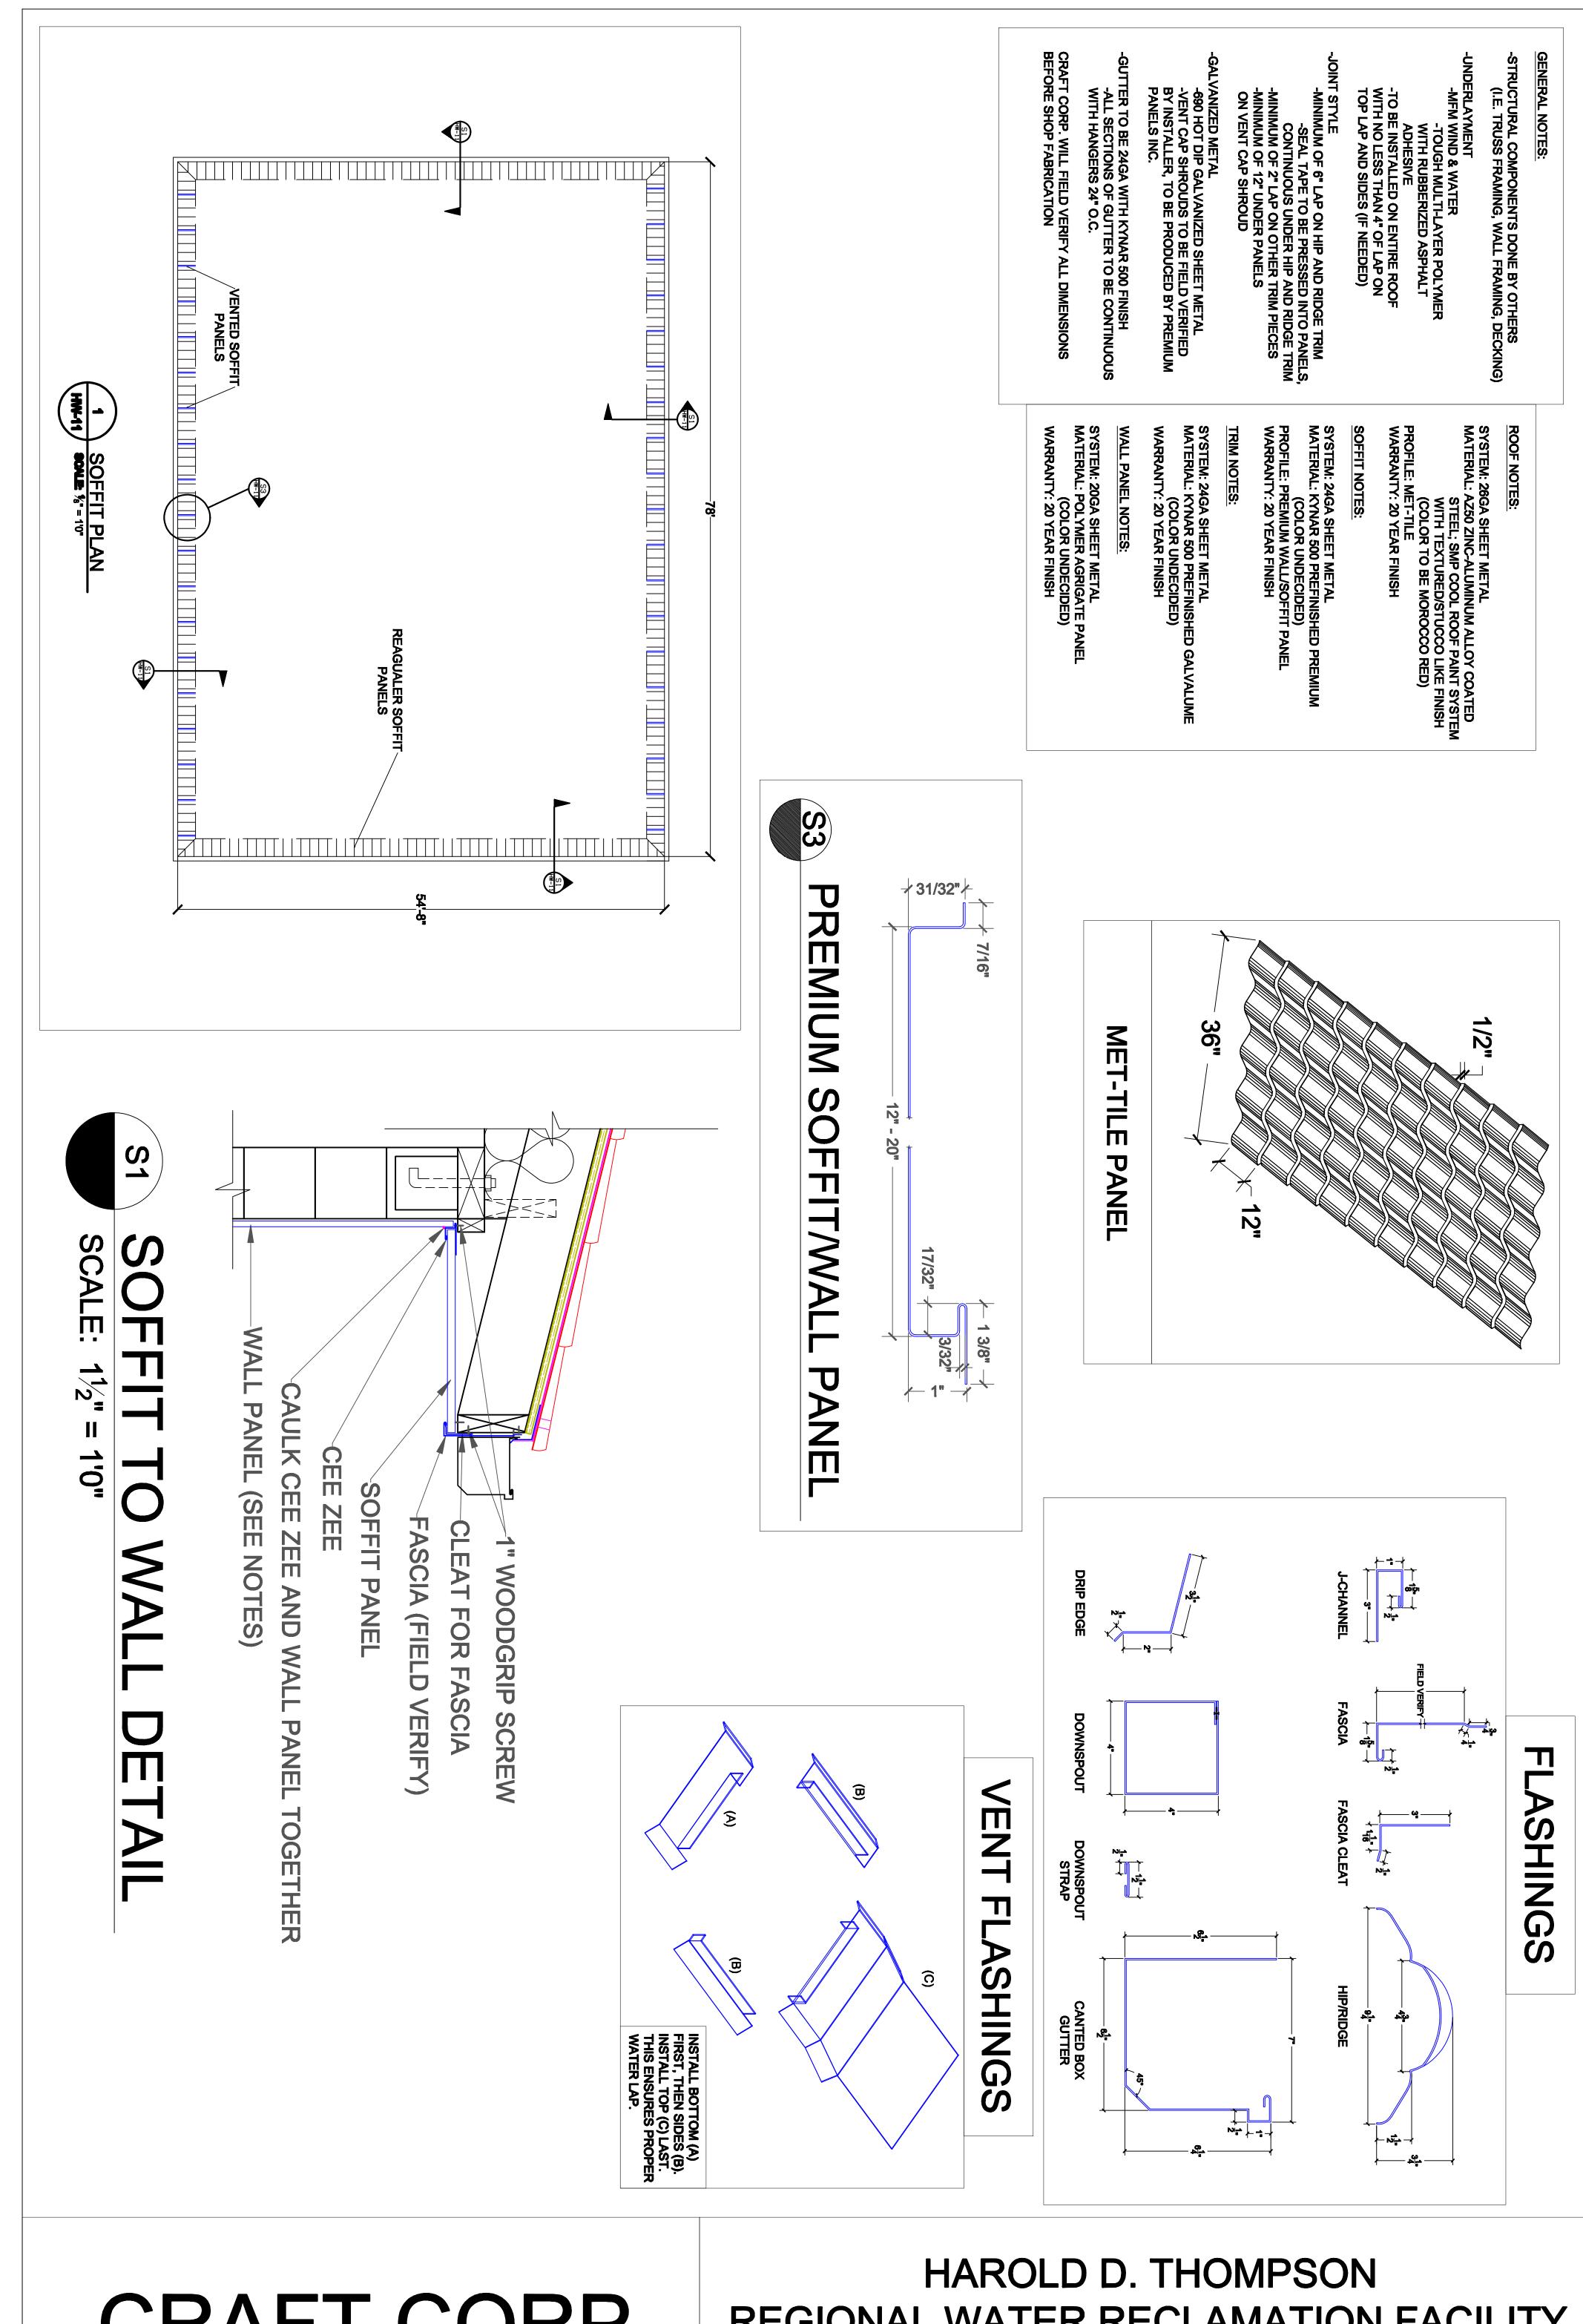

## **Additional Submittal Review Comments:**

1. Gutter and downspout details. Color selection via Metal Sales Roof and Wall Colors chart.

- Custom panels 20 ga stucco embossed wall panel product data and sample. It is our
  understanding the Owner has already selected color Pueblo for the main wall and Adobe for
  the accent strip from the Custom Panel Standard Colors. Wall panel layout drawings and shop
  submittal will be provided once color selection is confirmed and masonry as-built conditions
  are confirmed.
- 3. Soffit, fascia, roof and eave details. The Metal Sales Roof and Wall Colors chart is being provided for soffit and fascia color selection
- 4. Met Tile roof system has been previously approved with color as Morocco Red. Our sub is providing additional Met Tile details.
- 5. Color chart and sample to be delivered to GMS.

CRAFT CORP.

HAROLD D. THOMPSON
REGIONAL WATER RECLAMATION FACILITY
ROOF DETAILS

CRAFT CORP.

REGIONAL WATER RECLAMATION FACILITY SOFFIT DETAILS / NOTES