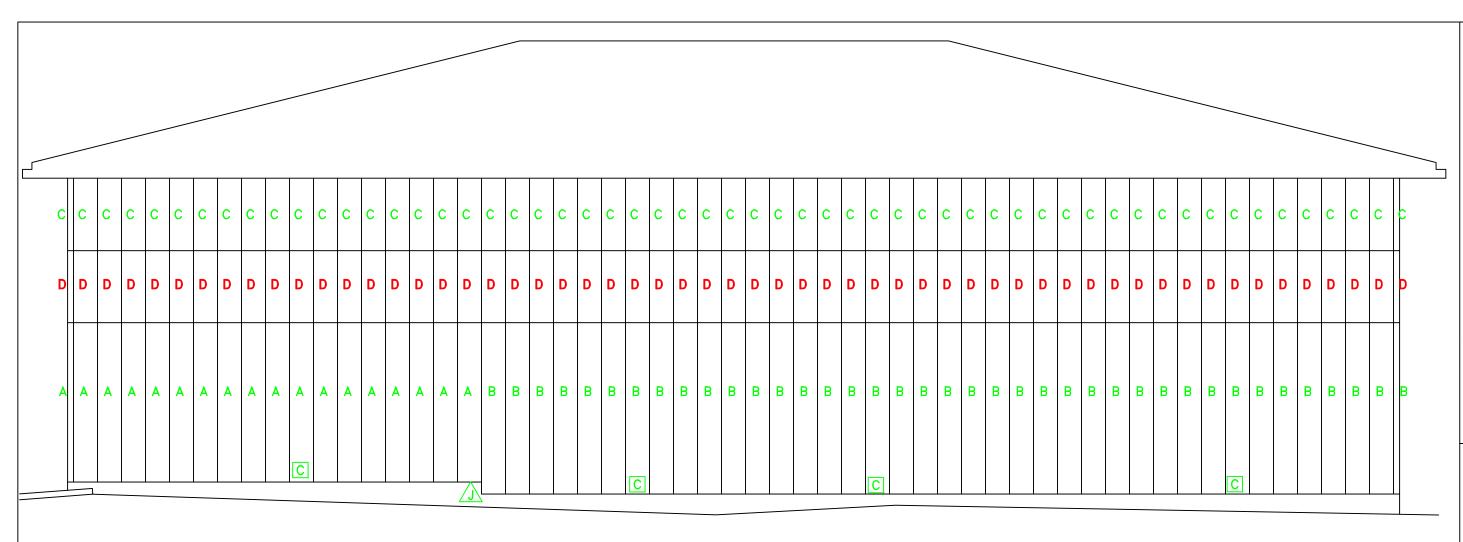

## EAST ELEVATION

LEGEND

CUSTOM PANELS

"PUEBLO" (COLORED CODED GREEN)

PANEL LENGHTS

A 9'-0" B 9'-9" C 4'-4" (18) (39) (57) (108") (116") (48")

TRIM

C BASE TRIM

E HEADER

F JAMB

G TOP TRIM

TOP/SIDE CHANNEL

CUSTOM PANELS

"ADOBE" (COLORED CODED RED)

**PANEL LENGHTS** 

D 4'-0" (57) (48")