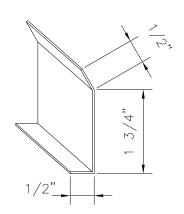

SCALE: N.T.S. DATE:

2/13/12 DRAWN BY:

DWG No. 5 OF 5

1 1/4"

1 1/8" 2 3/8"

BASE TRIM OR DRIP CAP PART C

WINDOW & DOOR HEADER FLASHING PART E

OUTSIDE CORNER TRIM

PART B

FRAME OPENING SILL & JAMB TRIM PART F

TOP WINDOW & DOOR TRIM PART G

OVERALL WIDTH

, 1 1/2" | NAILER/SCREW FLANGE

16" COVERAGE

1/2" STACKING
-- FLANGE

25' LENGTH