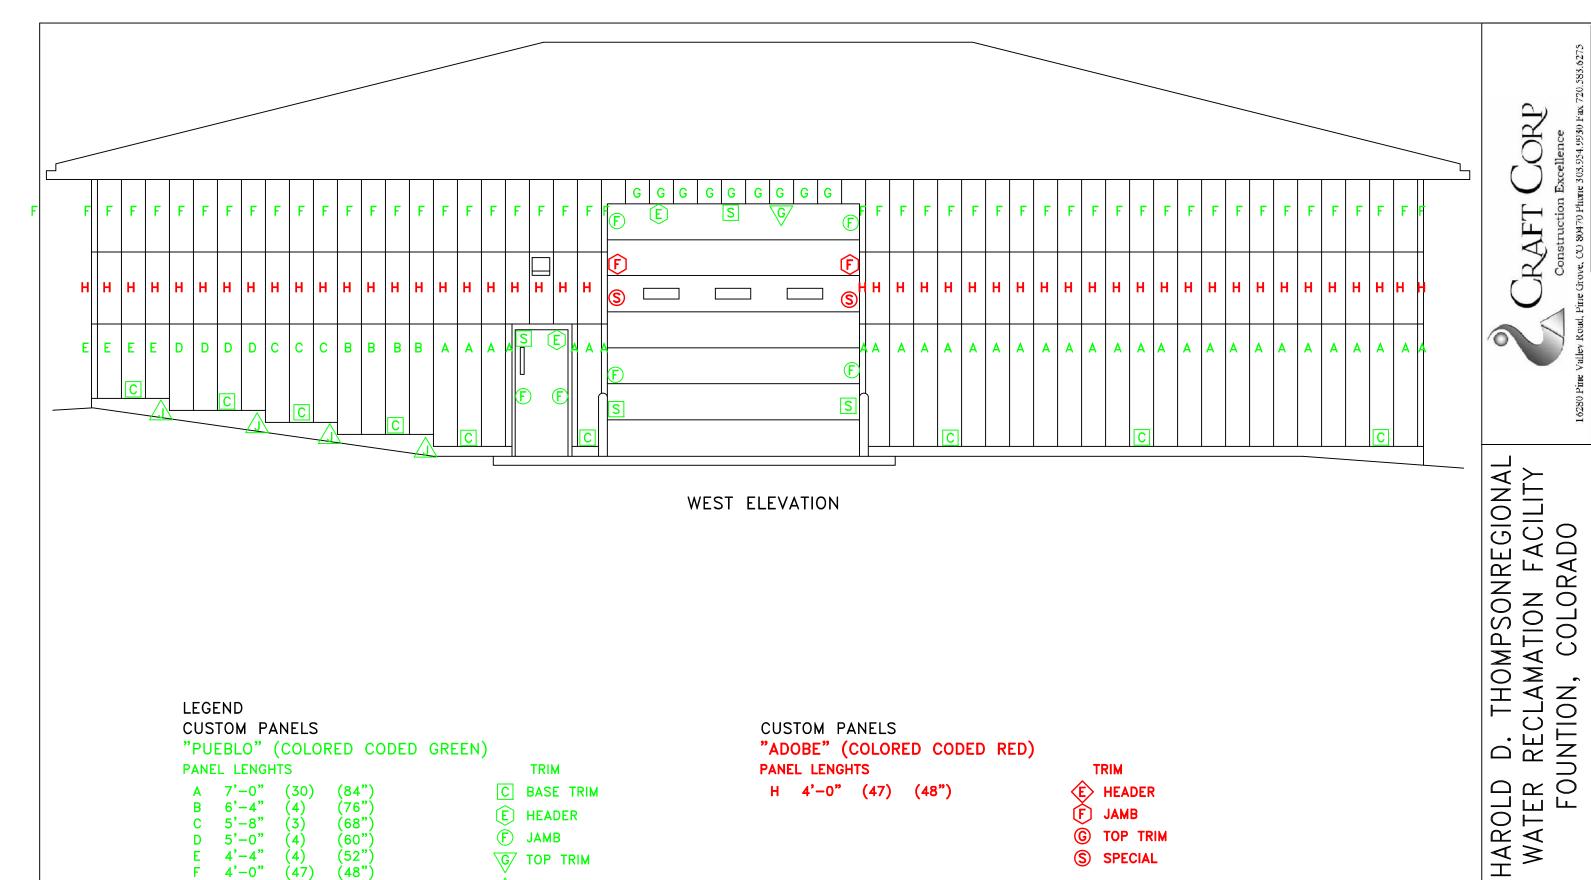

7'-0" (30)(84") (76") (4) 5'-8" (3) (68") (60") 5'-0" (4) 4'-4" 4'-0" 1'-4" (52") (48") (16") (4) (47) (10)

TRIM

C BASE TRIM

E HEADER

F JAMB

G TOP TRIM

1 TOP/SIDE CHANNEL

S SPECIAL

CUSTOM PANELS "ADOBE" (COLORED CODED RED) **PANEL LENGHTS** 

H 4'-0" (47) (48")

TRIM

F JAMB

**©** TOP TRIM S SPECIAL

SCALE: N.T.S.

2/13/12 DRAWN BY:

DWG No. 4 OF 5