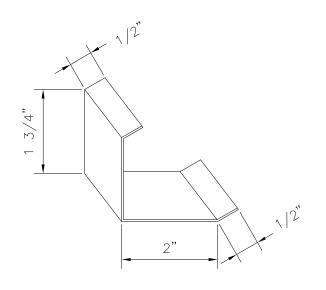

SCALE: N.T.S. DATE:

2/13/12 DRAWN BY:

DWG No. 5 OF 5

1 1/4"

1 1/8" 2 3/8"

BASE TRIM OR DRIP CAP PART C

WINDOW & DOOR HEADER FLASHING PART E

OUTSIDE CORNER TRIM

PART B

FRAME OPENING SILL & JAMB TRIM PART F

TOP WINDOW & DOOR TRIM PART G

OVERALL WIDTH

, 1 1/2" | NAILER/SCREW FLANGE

16" COVERAGE

1/2" STACKING
-- FLANGE

25' LENGTH