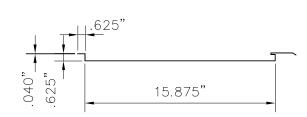

SCALE: N.T.S. DATE:

2/13/12 DRAWN BY:

DWG No. 5 OF 5

1 1/4"

1 1/8" 2 3/8"

BASE TRIM OR DRIP CAP PART C

WINDOW & DOOR HEADER FLASHING PART E

OUTSIDE CORNER TRIM

PART B

FRAME OPENING SILL & JAMB TRIM PART F

TOP WINDOW & DOOR TRIM PART G

OVERALL WIDTH

, 1 1/2" | NAILER/SCREW FLANGE

16" COVERAGE

1/2" STACKING
-- FLANGE

25' LENGTH