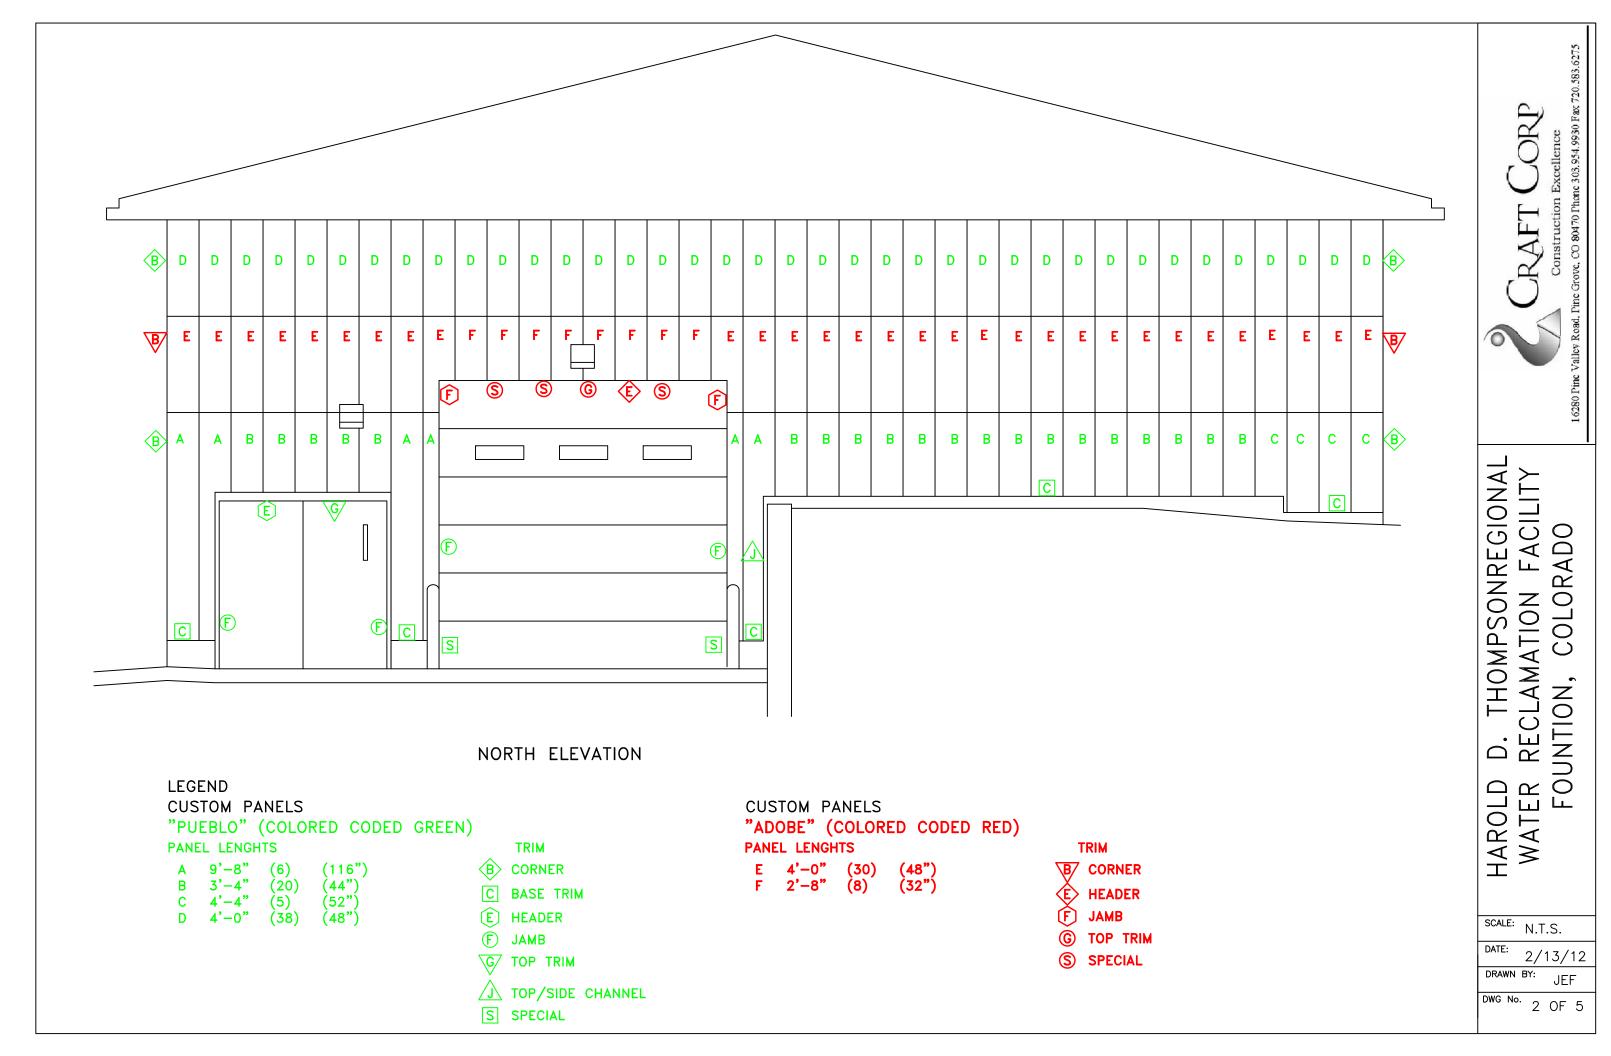

TRIM NONE HAROLD D. THOMPSONREGIONAL WATER RECLAMATION FACILITY FOUNTION, COLORADO

SCALE: N.T.S.

DRAWN BY:

DWG No. 3 OF 5

2/13/12

THOMPSONREGIONAL

HAROLD D. THOMPSONREGIONAL WATER RECLAMATION FACILITY FOUNTION, COLORADO

RAFT

SCALE: N.T.S.

2/13/12

DRAWN BY:

DWG No. 1 OF 5

LEGEND CUSTOM PANELS

"PUEBLO" (COLORED CODED GREEN)

PANEL LENGHTS