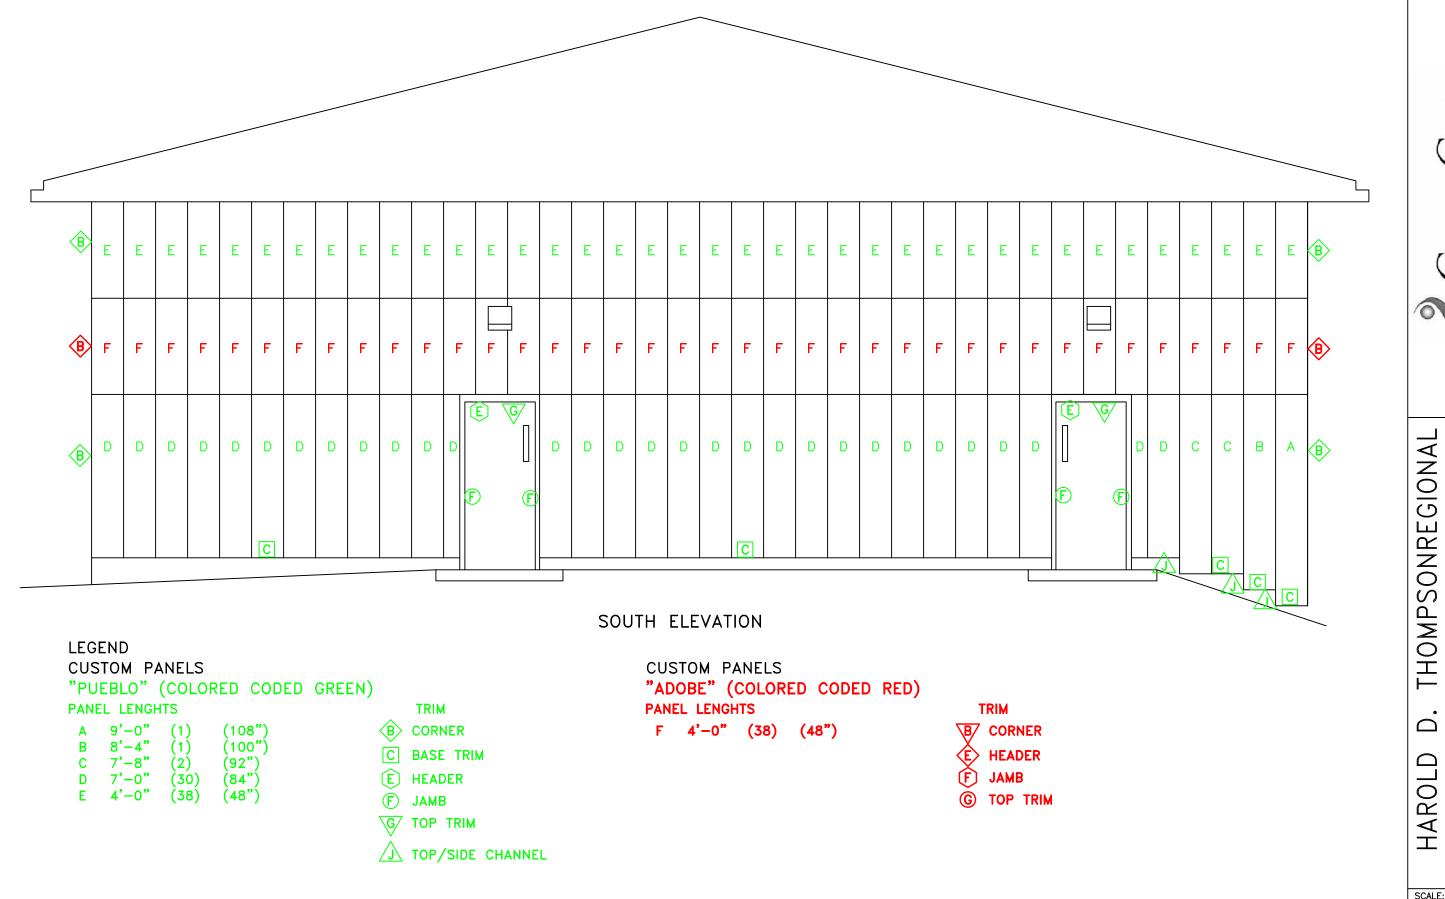

TRIM NONE HAROLD D. THOMPSONREGIONAL WATER RECLAMATION FACILITY FOUNTION, COLORADO

SCALE: N.T.S.

DRAWN BY:

DWG No. 3 OF 5

2/13/12

THOMPSONREGIONAL

HAROLD D. THOMPSONREGIONAL WATER RECLAMATION FACILITY FOUNTION, COLORADO

RAFT

SCALE: N.T.S.

2/13/12

DRAWN BY:

DWG No. 1 OF 5

LEGEND CUSTOM PANELS

"PUEBLO" (COLORED CODED GREEN)

PANEL LENGHTS