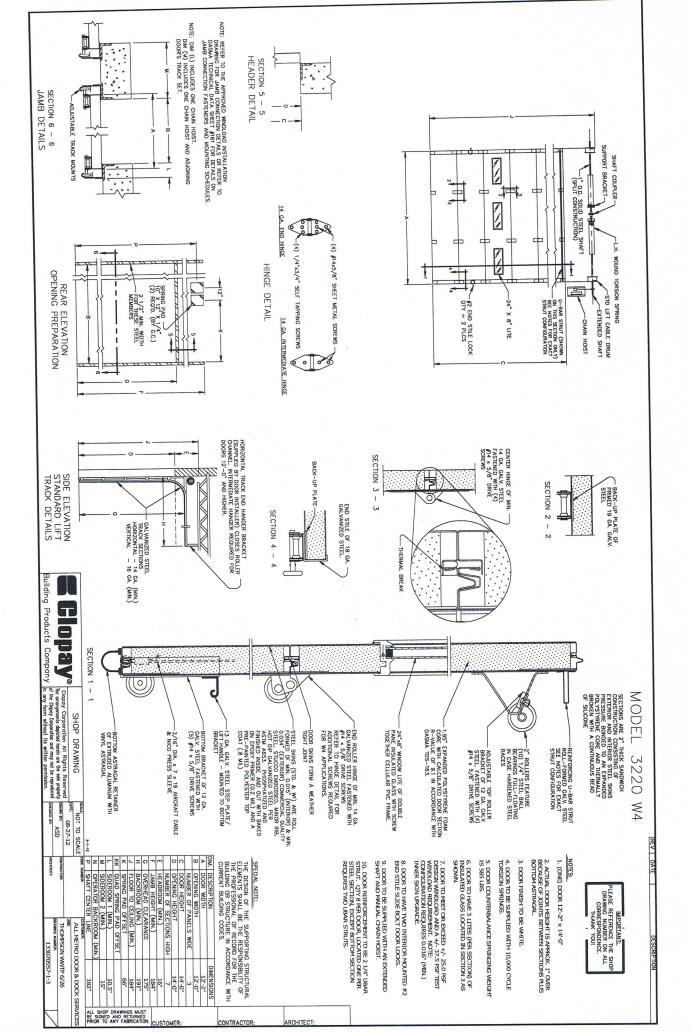

## Submittal No.: 08301-003.A.

Location: Fountain, CO

Supplier: All Metro Door & Dock Service

Date: 8/27/12

Submittal 08301-003.A. OH Door for the Pumping & Disinfection Building – By Clopay

Additional Submittal Review Comments:

- 1. WCM has reviewed with the supplier the required track height for allowable clearance over the bridge crane will be 175".
- 2. Chain hoist has been added.
- 3. Clopay can meet the 100 mph wind requirement by change the glass lite to 24" x 8" from 24" x 12".

End of Review

August 6, 2012

To whom it may concern:

Clopay model 3220 with W4 rating is available with 24" x 8" window lites. The 24" x 12" size windows have not been tested to W4 wind load ratings.

Thank you for using Clopay Building Products.