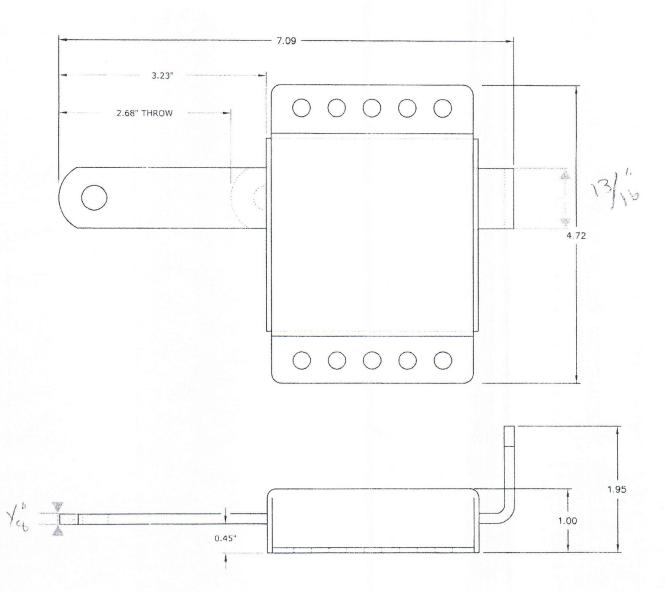

ORIGINAL TO FOLLOW VIA MAIL

Nanold Thompson

853SIDELCL - LATCH COMMERCIAL. LOW PROFILE CASE