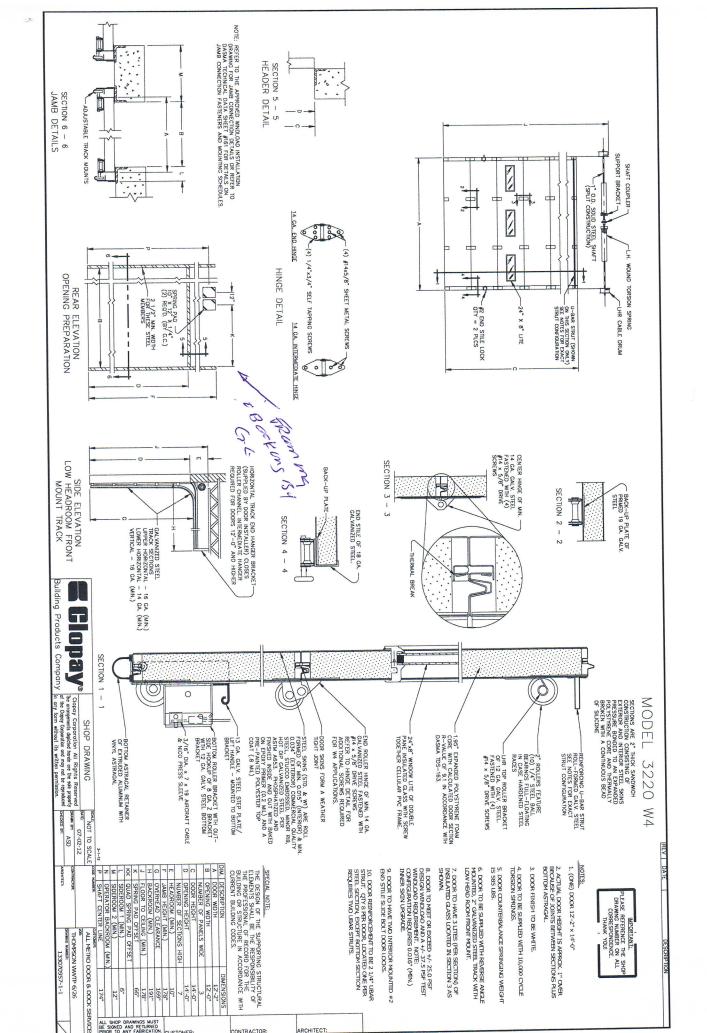

Project: HDTWRF Project

Location: Fountain, CO

Supplier: All Metro Door

Date: 7/6/12

Submittal 08301-03 Overhead Sectional Doors for the P & D Building by Clopay

Additional Submittal Review Comments:

1. Submitting Clopay Model 3220 W4 as an equal.

They are rated for 100 mph. Door has a W4 wind rating which covers this

From: John Jacob [mailto:john@weavercm.com] Sent: Friday, July 06, 2012 1:46 PM To: Ken Stephens Subject: RE: HDTWRF - OH Door Submittal

Ok. I do not see any reference to 100 mph wind rating? Please advise.

From: ken stephens [<u>mailto:ken@allmetrodoor.com</u>] Sent: Friday, July 06, 2012 1:37 PM To: John Jacob Subject: RE: HDTWRF - OH Door Submittal